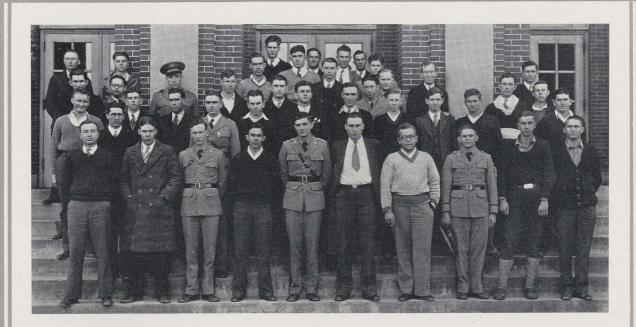

#### School of Military Science

#### MAJOR GUSTAV H. FRANKE

F.A., D.O.L.

Commandant

The School of Military Science was established at Auburn at the very inception of the institution under the provisions of the original Land Grant of Congress accepted by the State of Alabama. It comprises a Field Artillery and an Engineering Unit of the Senior Division of the Reserve Officers' Training Corps. This school has received the highest rating awarded by the War Department for the past nine years. It offers courses which not alone train the student for the army, but which are valuable as a part of their general education.