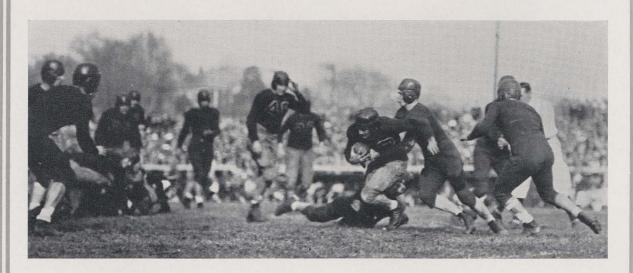

We saw evidence for the first time of that vicious Auburn Tiger, who was throwing away the hide of a conquered one and assuming the role of the victor. "Chet" Wynne had taken over the duties as commander-in-chief of the gridiron and other athletic activities. His football machine was recognized by the sports scribes as a formidable one and the prevailing comment in barber shop and legislature was, "Auburn is coming back."

The baseball nine, under the newly acquired mentor, Coach Sam McAllister, brushed aside all opposition and annexed both the Southern Conference title and the Dixie League pennant. The thin clad warriors romped at will in the A. A. U. at Atlanta and only influenza subdued the hardwood five. Yes, Auburn is back and "War Eagle" can again be acclaimed the National Anthem.