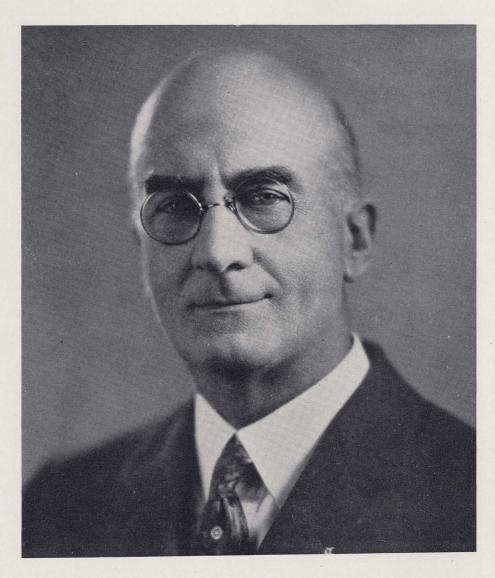

DR. BRADFORD KNAPP, B.S., LL.B., D.Agr.

Directing affairs at the Alabama Polytechnic Institute is Dr. Bradford Knapp, who, with this commencement, completes his fourth school year at Auburn. His scholarly, wide comprehension of educational affairs, coupled with a long executive experience, fits him admirably as one of the outstanding college presidents in the country.

Under the leadership of Dr. Knapp, the number of students has increased and the physical equipment of the institution has been enlarged.

Though always tremendously busy with vast administration duties and constantly pressed with the necessity of meeting many speaking engagements, "Prexy" is never too busy to confer with any student who desires his counsel. Because of his sympathetic concern and wise leadership, Dr. Knapp merits and holds the profound admiration of Auburn men.

PRESIDENT OF ALABAMA POLYTECHNIC INSTITUTE