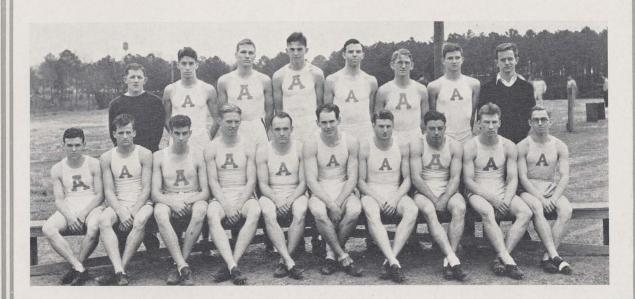

his is his first year as a regular on the squad and we predict a bright future for him.

#### CLARENCE KILLEBREW, Hurdles

This elongated Cordele, Georgia, youth is rated as one of the leading aspirants for the hurdles position this season. He is only a sophomore this year and if

his willingness to work means anything, we can't help but predict his developing into another Weems Baskin or Percy Beard before he leaves the Plains.

#### RICHARD RUTLAND, Pole Vault

Richard is another one of the sophomores coming up from Coach Hutsell's 1931 freshman aggregation. A bit of drama is seen in Richard's try for the team, since he is aspiring for the same berth as his older brother, Robert. Richard shows beautiful form when he clears the bar and should develop into an excellent vaulter.













# Track, 1932

Although pessimists have exclaimed that Auburn will not have as great a track team this season as in the past, all indications point to the contrary at present. It is true that the team has suffered the loss of such stars as Sam Robinson, Primo Coleman and many others, but there still remains a handful of experienced men to form the nucleus of a strong team.

First, there is Captain Jeff Beard who can be counted on to win points in the shot put and discus throw. Jack Stewart, Southern Conference champion high jumper and record holder, is back and rearing to go. Then there is Lloyd Ritchie and Bob Ellis, excellent performers in the hurdles and broad jump respectively. Ham O'Hara and Felix Creighton are both veterans in the 100 and 220 yard dashes. Several are trying their h