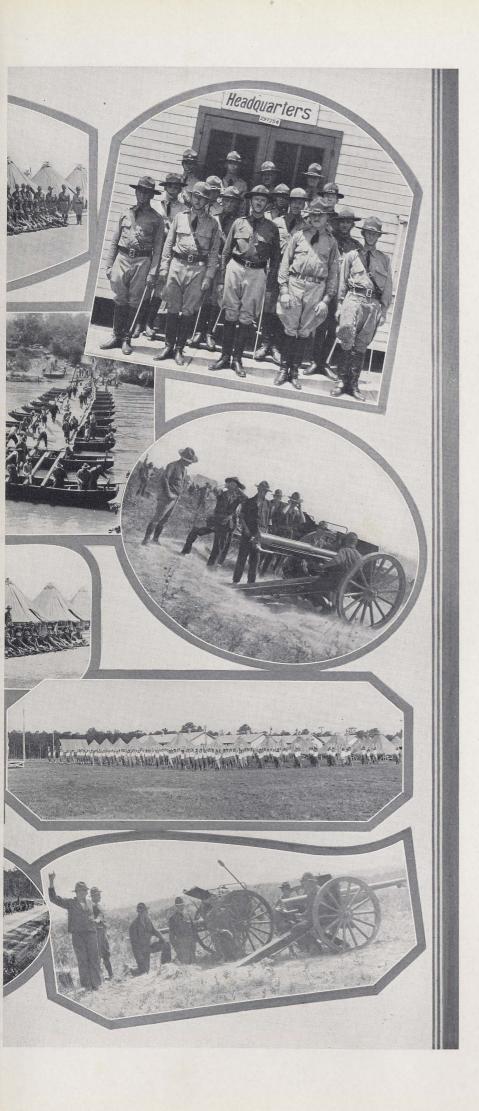

#### MAJOR GUSTAV H. FRANKE

F.A., D.O.L.

Commandant

The School of Military Science was established at Auburn at the very inception of the institution under the provisions of the original Land Grant of Congress accepted by the State of Alabama. It comprises a Field Artillery and an Engineering Unit of the Senior Division of the Reserve Officers' Training Corps. This school has received the highest rating awarded by the War Department for the past nine years. It offers courses which not alone train the student for the army, but which are valuable as a part of their general education.

Vacation after this past glorious term did not mean a thing. It only brought that long-awaited period of hardships, toil, and labor. The R. O. T. C. camp, under Commandant Major J. T. Kennedy of Auburn, filled up the first six weeks of this supposedly period of rest and recreation. Who will forget K. P. duty, horses, bridges, and five-o'clock risings? A great time was had though, and all returned none the worse, but much the better after our horrifying escapade in Georgia's fair city on the Chattahoochie.