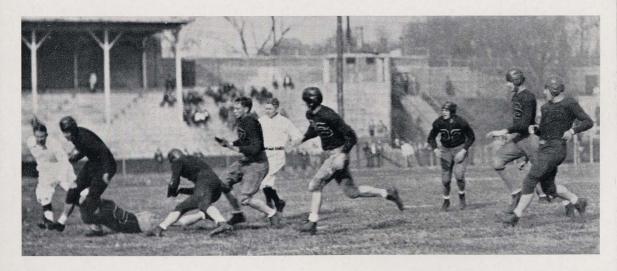

We saw evidence for the first time of that vicious Auburn Tiger, who was throwing away the hide of a conquered one and assuming the role of the victor. "Chet" Wynne had taken over the duties as commander-in-chief of the gridiron and other athletic activities. His football machine was recognized by the sports scribes as a formidable one and the prevailing comment in barber shop and legislature was, "Auburn is coming back."

The baseball nine, under the newly acquired mentor, Coach Sam McAllister, brushed aside all opposition and annexed both the Southern Conference title and the Dixie League pennant. The thin clad warriors romped at will in the A. A. U. at Atlanta and only influenza subdued the hardwood five. Yes, Auburn is back and "War Eagle" can again be acclaimed the National Anthem.