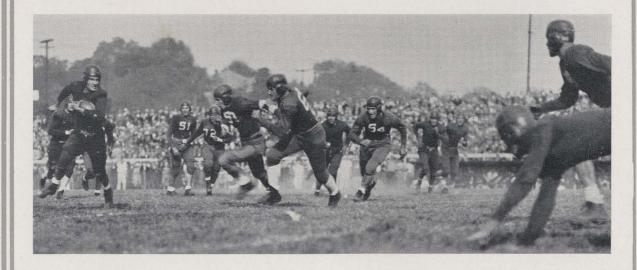

We saw evidence for the first time of that vicious Auburn Tiger, who was throwing away the hide of a conquered one and assuming the role of the victor. "Chet" Wynne had taken over the duties as commander-in-chief of the gridiron and other athletic activities. His football machine was recognized by the sports scribes as a formidable one and the prevailing comment in barber shop and legislature was, "Auburn is coming back."

The baseball nine, under the newly acquired mentor, Coach Sam McAllister, brushed aside all opposition and annexed both the Southern Conference title and the Dixie League pennant. The thin clad warriors romped at will in the A. A. U. at Atlanta and only influenza subdued the hardwood five. Yes, Auburn is back and "War Eagle" can again be acclaimed the National Anthem.