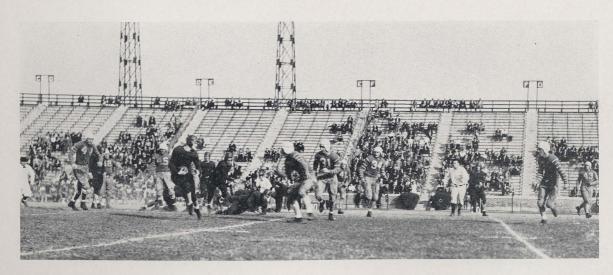

We saw evidence for the first time of that vicious Auburn Tiger, who was throwing away the hide of a conquered one and assuming the role of the victor. "Chet" Wynne had taken over the duties as commander-in-chief of the gridiron and other athletic activities. His football machine was recognized by the sports scribes as a formidable one and the prevailing comment in barber shop and legislature was, "Auburn is coming back."

The baseball nine, under the newly acquired mentor, Coach Sam McAllister, brushed aside all opposition and annexed both the Southern Conference title and the Dixie League pennant. The thin clad warriors romped at will in the A. A. U. at Atlanta and only influenza subdued the hardwood five. Yes, Auburn is back and "War Eagle" can again be acclaimed the National Anthem.