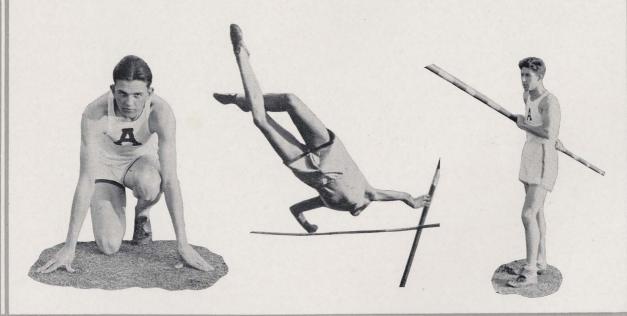

himself. This is his first year as a regular on the squad and we predict a bright future for him.

#### CLARENCE KILLEBREW, Hurdles

This elongated Cordele, Georgia, youth is rated as one of the leading aspirants for the hurdles position this season. He is only a sophomore this year and if

his willingness to work means anything, we can't help but predict his developing into another Weems Baskin or Percy Beard before he leaves the Plains.

#### RICHARD RUTLAND, Pole Vault

Richard is another one of the sophomores coming up from Coach Hutsell's 1931 freshman aggregation. A bit of drama is seen in Richard's try for the team, since he is aspiring for the same berth as his older brother, Robert. Richard shows beautiful form when he clears the bar and should develop into an excellent vaulter.













# Track, 1932

Although pessimists have exclaimed that Auburn will not have as great a track team this season as in the past, all indications point to the contrary at present. It is true that the team has suffered the loss of such stars as Sam Robinson, Primo Coleman and many others, but there still remains a handful of experienced men to form the nucleus of a strong team.

First, there is Captain Jeff Beard who can be counted on to win points in the shot put and discus throw. Jack Stewart, Southern Conference champion high jumper and record holder, is back and rearing to go. Then there is Lloyd Ritchie and Bob Ellis, excellent performers in the hurdles and broad jump respectively. Ham O'Hara and Felix Creighton are both veterans in the 100 and 220 yard dashes. Several are tryi