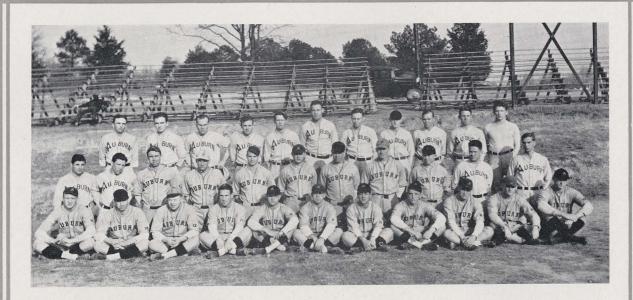

Benning in a practice contest, Auburn easily outslugged the Soldier aggregation and won by a 12 to 0 score. The Philadelphia Phillies



Vanderbilt to close a most successful season.

Four first string players will be missing when Coach McAllister calls the roll this year, as Burt, Harkins, Hodges, Pate, and Harris received their diplomas last June. True, all these men will be sorely missed this year, especially since they played so important a part in helping Auburn annex her championship banner, but with so many capable reserves warming the bench through last season, who will step up and fill the shoes of these missing men, we can see nothing in store for Auburn this year except from the viewpoint of the optimist—another strong team and maybe another championship for Auburn.













# Baseball, 1932

At the time this copy goes to press, predicting the outcome of the 1932 baseball season as far as Auburn is concerned, is about as hard a task as any writer could undertake, since six capable men from last year's team were found to be missing when the first call was sounded on Drake field early this week.

If Coach Sam McAllister can replace an entire outfield, and an undefeated pitcher from last year's team, Auburn will again be in the thick of the race when the 1932 Southern Conference and Dixie League race begins. However, it is not generally believed that this feat can be accomplished in so short a time, so this year's aggregation probably will not be so strong as the last year's Auburn club.

Men missing from last year's championship outfit are Joe Burt, All-Americ