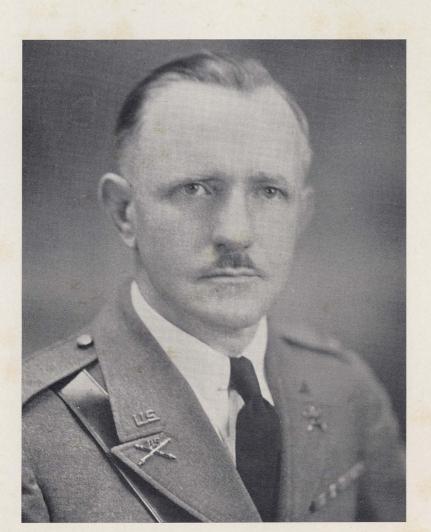

#### MAJOR GUSTAV H. FRANKE

F.A., D.O.L.

Commandant

The School of Military Science was established at Auburn at the very inception of the institution under the provisions of the original Land Grant of Congress accepted by the State of Alabama. It comprises a Field Artillery and an Engineering Unit of the Senior Division of the Reserve Officers' Training Corps. This school has received the highest rating awarded by the War Department for the past nine years. It offers courses which not alone train the student for the army, but which are valuable as a part of their general education.