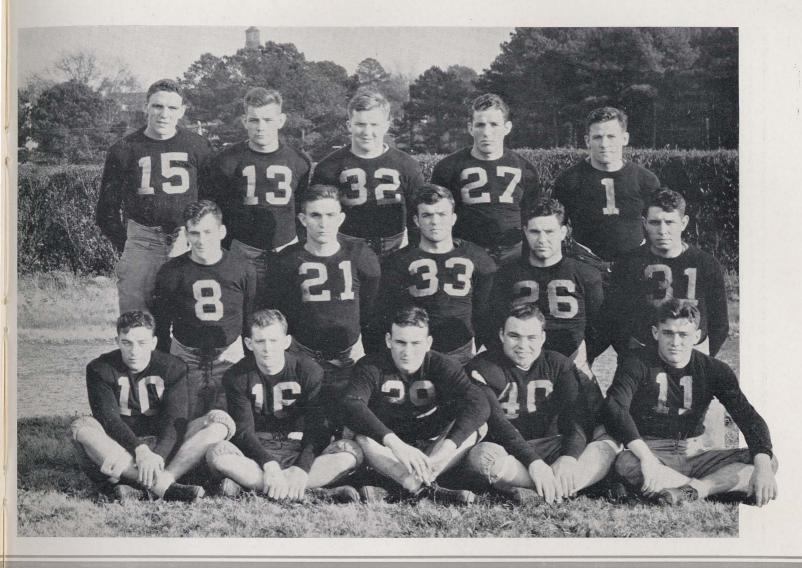

We saw evidence for the first time of that vicious Auburn Tiger, who was throwing away the hide of a conquered one and assuming the role of the victor. "Chet" Wynne had taken over the duties as commander-in-chief of the gridiron and other athletic activities. His football machine was recognized by the sports scribes as a formidable one and the prevailing comment in barber shop and legislature was, "Auburn is coming back."