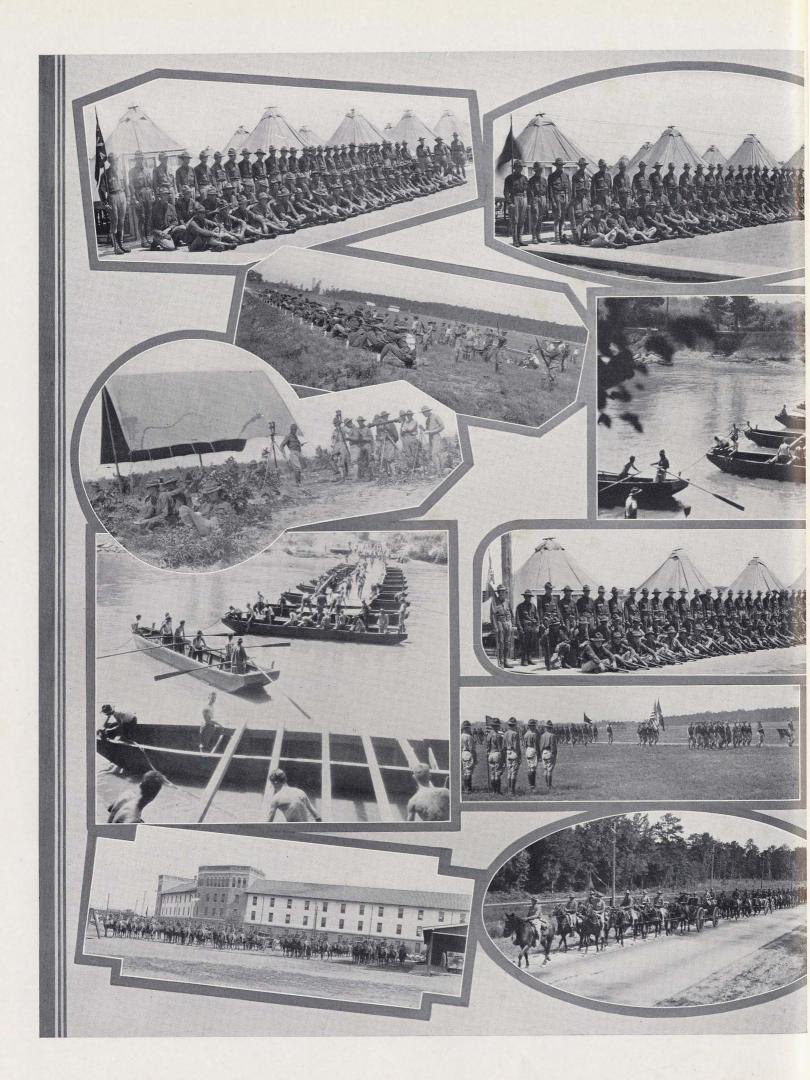

#### MAJOR GUSTAV H. FRANKE

F.A., D.O.L.

Commandant

The School of Military Science was established at Auburn at the very inception of the institution under the provisions of the original Land Grant of Congress accepted by the State of Alabama. It comprises a Field Artillery and an Engineering Unit of the Senior Division of the Reserve Officers' Training Corps. This school has received the highest rating awarded by the War Department for the past nine years. It offers courses which not alone train the student for the army, but which are valuable as a part of their general education.

Vacation after this past glorious term did not mean a thing. It only brought that long-awaited period of hardships, toil, and labor. The R. O. T. C. camp, under Commandant Major J. T. Kennedy of Auburn, filled up the first six weeks of this supposedly period of rest and recreation. Who will forget K. P. duty, horses, bridges, and five-o'clock risings? A great time was had though, and all returned none the worse, but much the better after our horrifying escapade in Georgia's fair city on the Chattahoochie.