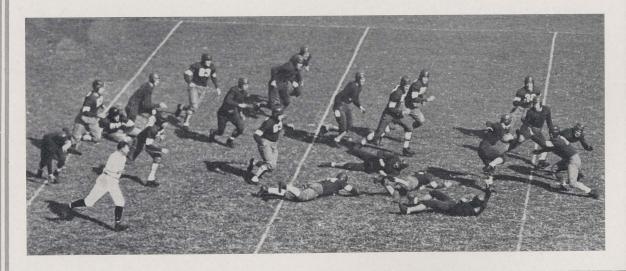

We saw evidence for the first time of that vicious Auburn Tiger, who was throwing away the hide of a conquered one and assuming the role of the victor. "Chet" Wynne had taken over the duties as commander-in-chief of the gridiron and other athletic activities. His football machine was recognized by the sports scribes as a formidable one and the prevailing comment in barber shop and legislature was, "Auburn is coming back."