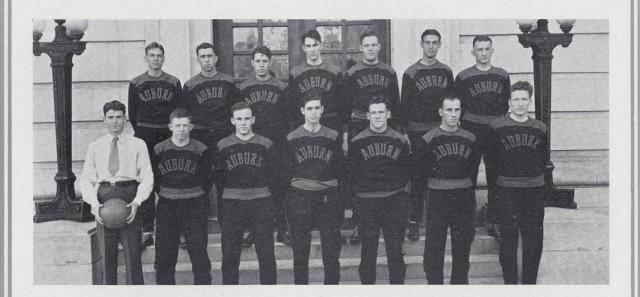

We saw evidence for the first time of that vicious Auburn Tiger, who was throwing away the hide of a conquered one and assuming the role of the victor. "Chet" Wynne had taken over the duties as commander-in-chief of the gridiron and other athletic activities. His football machine was recognized by the sports scribes as a formidable one and the prevailing comment in barber shop and legislature was, "Auburn is coming back."

The baseball nine, under the newly acquired mentor, Coach Sam McAllister, brushed aside all opposition and annexed both the Southern Conference title and the Dixie League pennant. The thin clad warriors romped at will in the A. A. U. at Atlanta and only influenza subdued the hardwood five. Yes, Auburn is back and "War Eagle" can again be acclaimed the National Anthem.