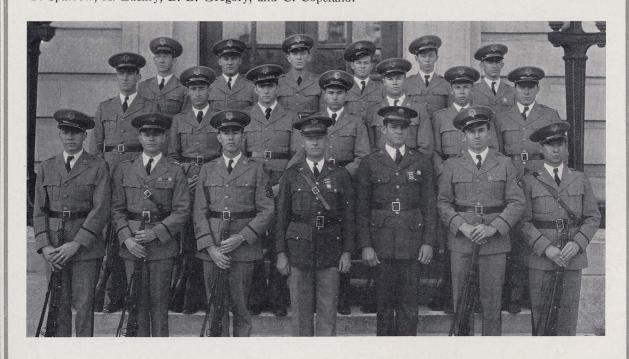

#### MAJOR GUSTAV H. FRANKE

F.A., D.O.L.

Commandant

The School of Military Science was established at Auburn at the very inception of the institution under the provisions of the original Land Grant of Congress accepted by the State of Alabama. It comprises a Field Artillery and an Engineering Unit of the Senior Division of the Reserve Officers' Training Corps. This school has received the highest rating awarded by the War Department for the past nine years. It offers courses which not alone train the student for the army, but which are valuable as a part of their general education.