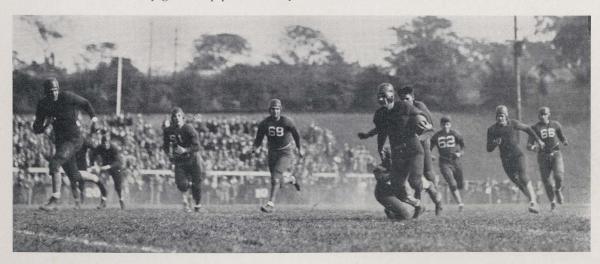

We saw evidence for the first time of that vicious Auburn Tiger, who was throwing away the hide of a conquered one and assuming the role of the victor. "Chet" Wynne had taken over the duties as commander-in-chief of the gridiron and other athletic activities. His football machine was recognized by the sports scribes as a formidable one and the prevailing comment in barber shop and legislature was, "Auburn is coming back."

The baseball nine, under the newly acquired mentor, Coach Sam McAllister, brushed aside all opposition and annexed both the Southern Conference title and the Dixie League pennant. The thin clad warriors romped at will in the A. A. U. at Atlanta and only influenza subdued the hardwood five. Yes, Auburn is back and "War Eagle" can again be acclaimed the National Anthem.