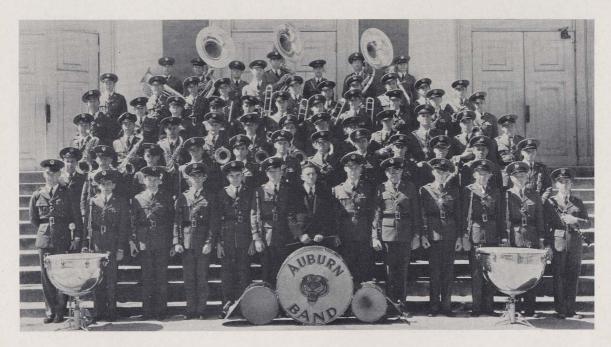

H. L. WAILES
H. H. ALTMAN
W. E. GOODWIN

Oboes
J. E. Robbins
H. S. Hare
Flute
M. T. Martin

Trombones
R. S. KNAPP
C. S. BLACKLEDGE
C. L. ADAMS

R. J. KOOIMAN H. C. HARRIS M. HEIN C. CARROLL

Trumpets
H. R. Allison
G. M. Drey
W. J. Porteous
A. M. Ellenburg
E. E. Flowers
R. P. Schilleci
R. Williams
T. A. Willingham
F. J. Buchmann
J. Hunter
L. P. Newsom
D. H. Lowery
J. C. Williams

Baritones
J. F. CARROLL
J. B. HILL

Tympani G. E. White Saxophones

T. KIMBRELL
A. A. NETTLES
H. DOWNS
J. W. BEDDOW
J. D. QUINLIVAN
B. H. MUSE
J. PHILLIPS
G. E. TUCKER
W. BROWN
W. S. MASSA

Horns
W. S. Godwin
O. A. Kitchings
J. T. Lathem
D. Miller
C. M. Cooper
Basses

B. B. SCANTLAND
O. L. ROBINSON
B. D. CASEY
R. H. DARLING
F. Y. PETEET

Drums
V. W. LOVILL
L. SPAULDING

J. SPAULDING
L. LACY
E. CASSON
W. E. WHITE











#### Pistol Team

Auburn's Pistol Team firing the 22-Pistol has, at the time of this writing, had its most successful season. The record of the team so far shows seven wins and no losses. The teams won from are: University of Wisconsin, Culver Military Academy, Cornell University, Iowa State, University of Chicago, and the University of Florida.

Phillip Appleby, T. W. Clarkson, H. L. Cottle, J. A. Greer, B. B. Gregory, C. E. Howard, G. S. Sanford, W. E. Scarborough and F. N. Williams fire on the Upperclassman Team and A. O. Blackman, R. C. Brewer, J. O. Carnell, E. E. Casson, J. H. Greene, C. J. Judkins, W. W. Nelson, L. R. Thompson, and J. L. Tucker on the Freshman Squad for 1932.

#### Rifle Team

The 1932 Rifle Team has had a most successful season, showing a marked improveme