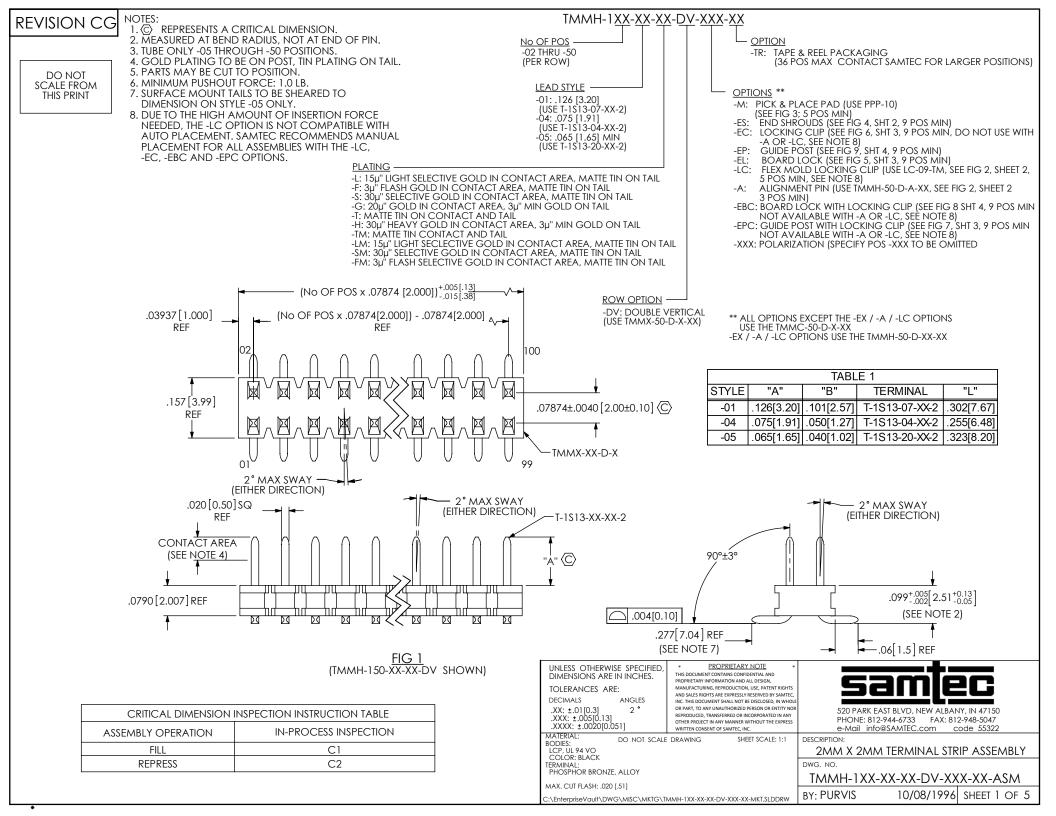

REVISION CG



FIG 11 -EL-LC

(DIFFERENT AS SHOWN, OTHERWISE SAME AS FIG 8)

\* PROPRIETARY NOTE
THIS DOCUMENT CONTAINS CONFIDENTIAL AND
PROPRIETARY INFORMATION AND ALL DESIGN,
MANUFACTURING, REPRODUCTION, USE, PATENT RIGH
AND SALES RIGHTS ARE EXPRESSLY RESERVED BY SAMT

PROJECT INT INTO MATCH TOOL STATE OF ST

SHEET SCALE: 2:1



520 PARK EAST BLVD, NEW ALBANY, IN 47150 PHONE: 812-944-6733 FAX: 812-948-5047 e-Mail info@SAMTEC.com code 55322

DESCRIPTION:

2MM X 2MM TERMINAL STRIP ASSEMBLY

WG. NO.

TMMH-1XX-XX-XX-DV-XXX-XX-ASM

BY: PURVIS 10/08/1996 SHEET 5 OF 5

C:\EnterpriseVault\DWG\MISC\MKTG\TMMH-1XX-XX-XX-DV-XXX-XX-MKT.SLDDRW