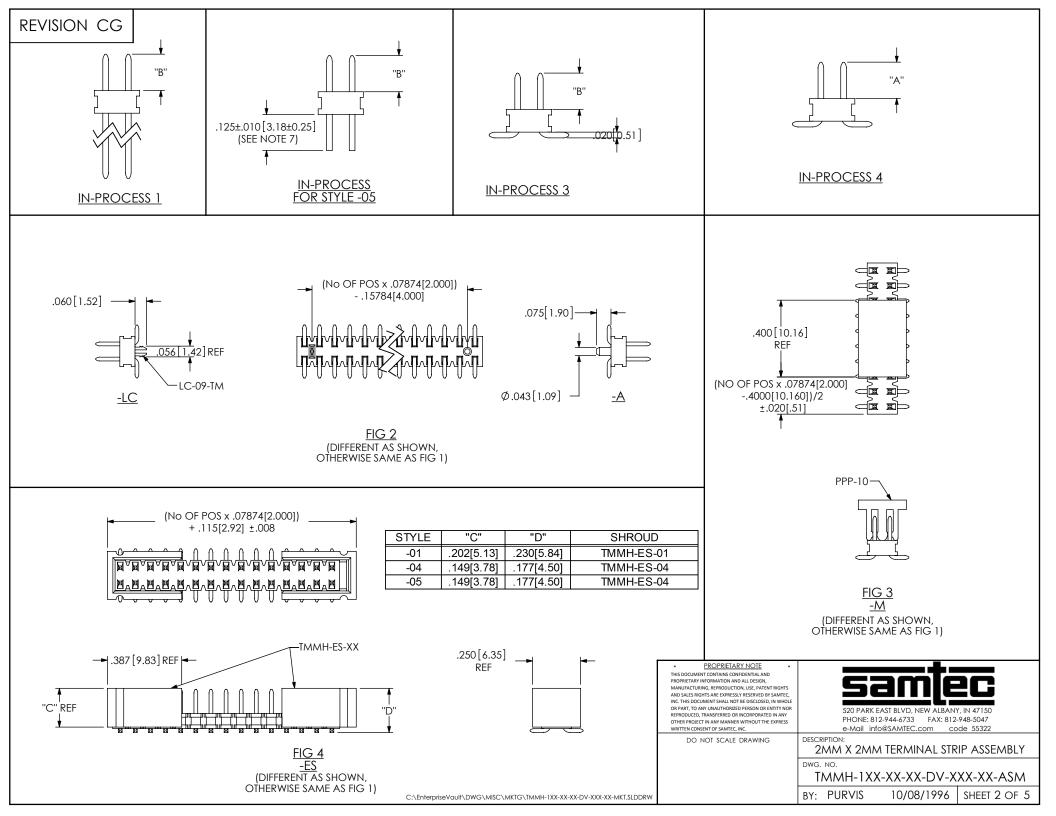

REVISION CG



FIG 11 -EL-LC

(DIFFERENT AS SHOWN, OTHERWISE SAME AS FIG 8)

\* PROPRIETARY NOTE
THIS DOCUMENT CONTAINS CONFIDENTIAL AND
PROPRIETARY INFORMATION AND ALL DESIGN,
MANUFACTURING, REPRODUCTION, USE, PATENT RIGH
AND SALES RIGHTS ARE EXPRESSLY RESERVED BY SAMT

PROJECT INT INTO MATCH TOOL STATE OF ST

SHEET SCALE: 2:1



520 PARK EAST BLVD, NEW ALBANY, IN 47150 PHONE: 812-944-6733 FAX: 812-948-5047 e-Mail info@SAMTEC.com code 55322

DESCRIPTION:

2MM X 2MM TERMINAL STRIP ASSEMBLY

WG. NO.

TMMH-1XX-XX-XX-DV-XXX-XX-ASM

BY: PURVIS 10/08/1996 SHEET 5 OF 5

C:\EnterpriseVault\DWG\MISC\MKTG\TMMH-1XX-XX-XX-DV-XXX-XX-MKT.SLDDRW