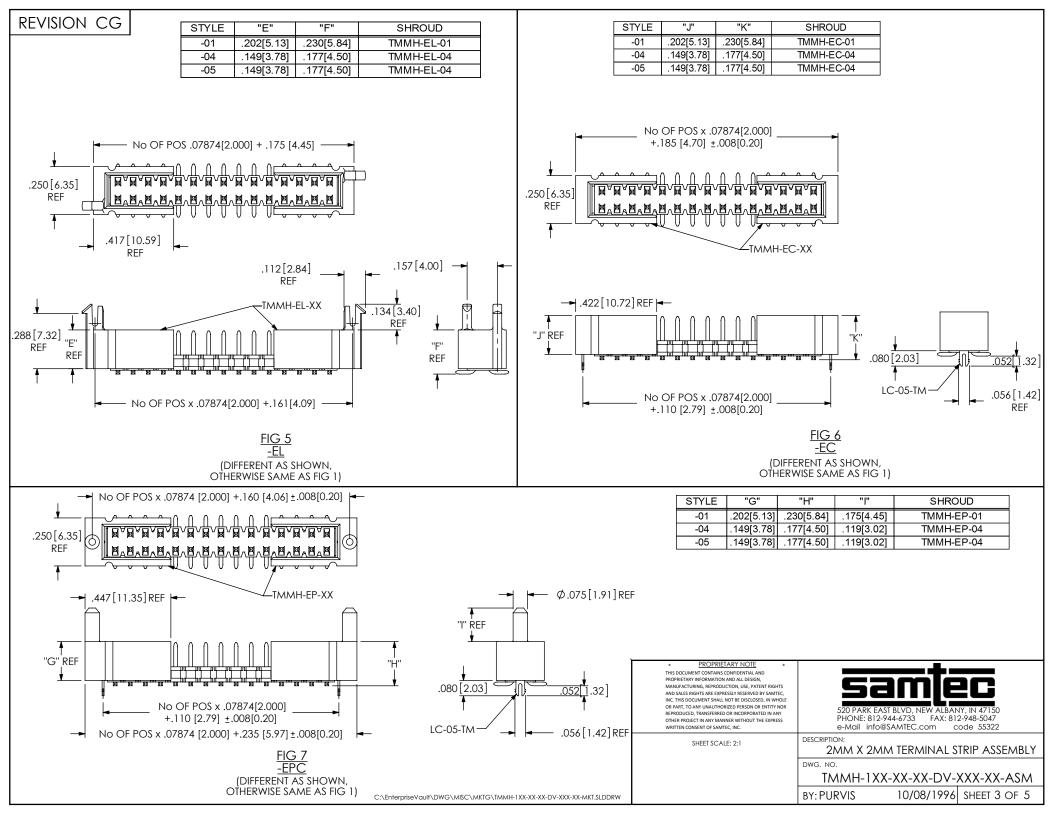

REVISION CG



FIG 11 -EL-LC

(DIFFERENT AS SHOWN, OTHERWISE SAME AS FIG 8)

\* PROPRIETARY NOTE
THIS DOCUMENT CONTAINS CONFIDENTIAL AND
PROPRIETARY INFORMATION AND ALL DESIGN,
MANUFACTURING, REPRODUCTION, USE, PATENT RIGH
AND SALES RIGHTS ARE EXPRESSLY RESERVED BY SAMT

PROJECT INT INTO MATCH TOOL STATE OF ST

SHEET SCALE: 2:1



520 PARK EAST BLVD, NEW ALBANY, IN 47150 PHONE: 812-944-6733 FAX: 812-948-5047 e-Mail info@SAMTEC.com code 55322

DESCRIPTION:

2MM X 2MM TERMINAL STRIP ASSEMBLY

WG. NO.

TMMH-1XX-XX-XX-DV-XXX-XX-ASM

BY: PURVIS 10/08/1996 SHEET 5 OF 5

C:\EnterpriseVault\DWG\MISC\MKTG\TMMH-1XX-XX-XX-DV-XXX-XX-MKT.SLDDRW