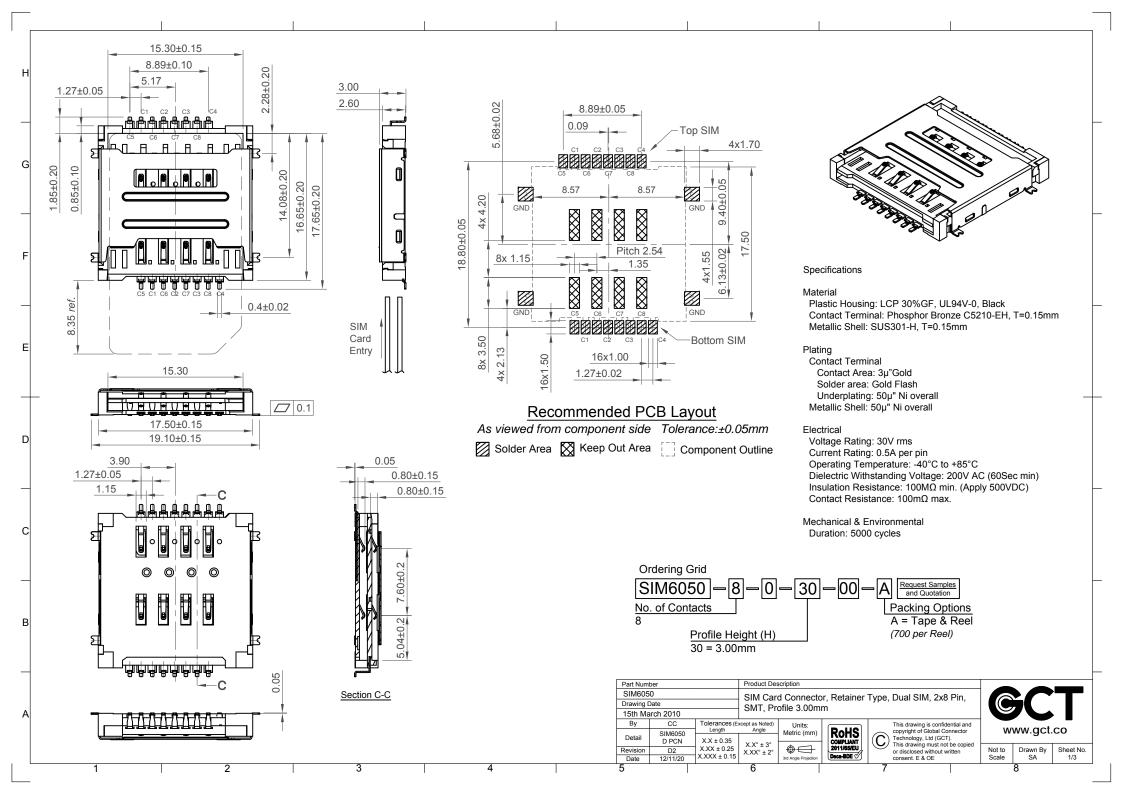

Bag:PE

| Part Number     |                  |               | Product Description                                                       |             |      |            |                                                                                                                       |
|-----------------|------------------|---------------|---------------------------------------------------------------------------|-------------|------|------------|-----------------------------------------------------------------------------------------------------------------------|
| SIM6050         |                  |               | SIM Card Connector, Retainer Type, Dual SIM, 2x8 Pin, SMT, Profile 3.00mm |             |      |            |                                                                                                                       |
| Drawing Date    |                  |               |                                                                           |             |      |            |                                                                                                                       |
| 15th March 2010 |                  |               |                                                                           |             |      |            |                                                                                                                       |
| Ву              | CC               | Tolerances (E |                                                                           | Units:      | RoHS | $\bigcirc$ | This drawing is confidential and copyright of Global Connector Technology, Ltd (GCT). This drawing must not be copied |
| Detail          | SIM6050<br>D PCN | Length        | Angle                                                                     | Metric (mm) |      |            |                                                                                                                       |
|                 |                  |               |                                                                           |             |      |            |                                                                                                                       |