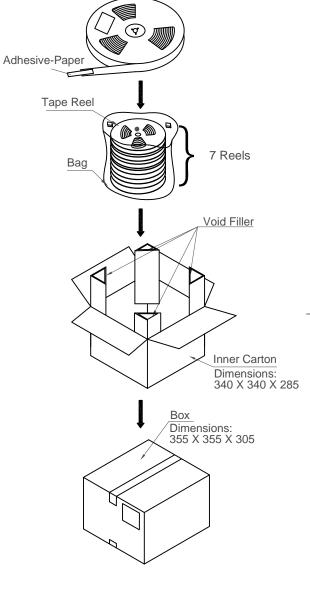

Total Pcs/ Reels / Qualtity Reel Carton 700 4900 pcs

Notes:

Peeling off force of top tape: 0.1-1.3N (Peeling direction as shown)

Materials:

Carrier Tape: Polystyrene (PS)

Top Tape: PE

Reel Tape: Polystyrene (PS)

Bag:PE

| Part Number     |                  |               | Product Description                                                       |             |      |            |                                                                                                                       |
|-----------------|------------------|---------------|---------------------------------------------------------------------------|-------------|------|------------|-----------------------------------------------------------------------------------------------------------------------|
| SIM6050         |                  |               | SIM Card Connector, Retainer Type, Dual SIM, 2x8 Pin, SMT, Profile 3.00mm |             |      |            |                                                                                                                       |
| Drawing Date    |                  |               |                                                                           |             |      |            |                                                                                                                       |
| 15th March 2010 |                  |               |                                                                           |             |      |            |                                                                                                                       |
| Ву              | CC               | Tolerances (E |                                                                           | Units:      | RoHS | $\bigcirc$ | This drawing is confidential and copyright of Global Connector Technology, Ltd (GCT). This drawing must not be copied |
| Detail          | SIM6050<br>D PCN | Length        | Angle                                                                     | Metric (mm) |      |            |                                                                                                                       |
|                 |                  |               |                                                                           |             |      |            |                                                                                                                       |