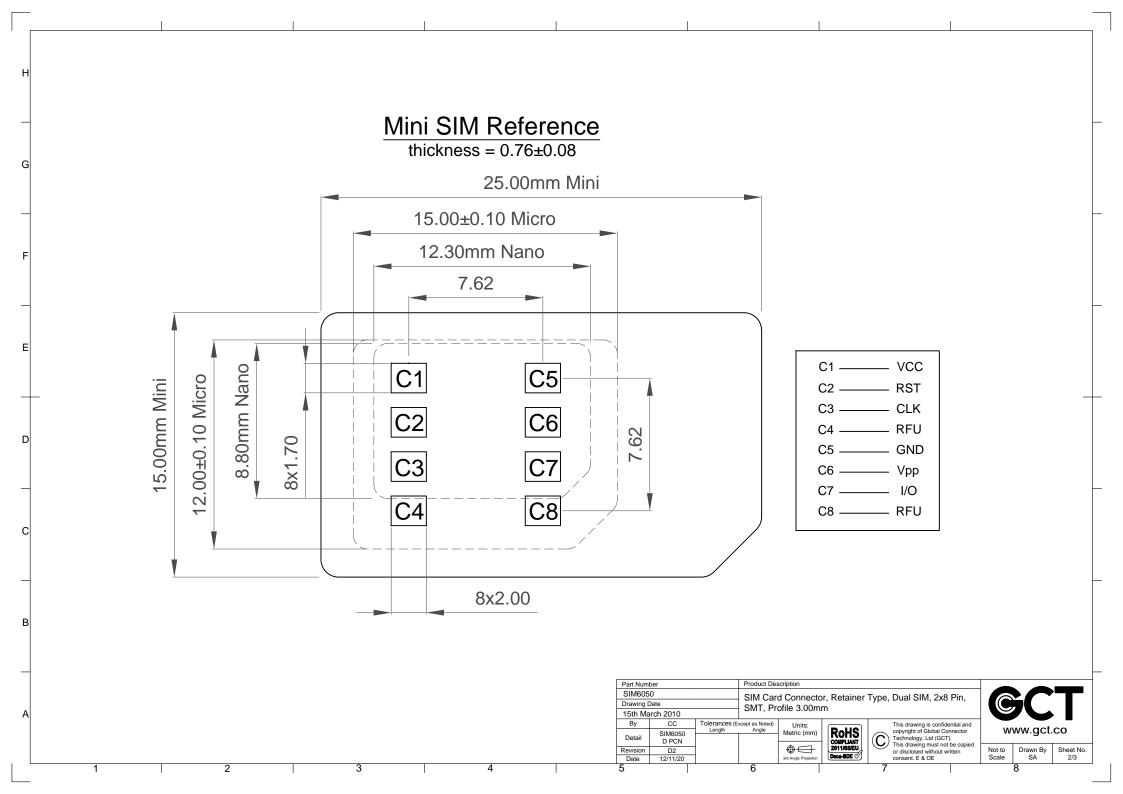

Bag:PE

| Part Number     |                  |               | Product Description                                                       |             |      |            |                                                                                                                       |
|-----------------|------------------|---------------|---------------------------------------------------------------------------|-------------|------|------------|-----------------------------------------------------------------------------------------------------------------------|
| SIM6050         |                  |               | SIM Card Connector, Retainer Type, Dual SIM, 2x8 Pin, SMT, Profile 3.00mm |             |      |            |                                                                                                                       |
| Drawing Date    |                  |               |                                                                           |             |      |            |                                                                                                                       |
| 15th March 2010 |                  |               |                                                                           |             |      |            |                                                                                                                       |
| Ву              | CC               | Tolerances (E |                                                                           | Units:      | RoHS | $\bigcirc$ | This drawing is confidential and copyright of Global Connector Technology, Ltd (GCT). This drawing must not be copied |
| Detail          | SIM6050<br>D PCN | Length        | Angle                                                                     | Metric (mm) |      |            |                                                                                                                       |
|                 |                  |               |                                                                           |             |      |            |                                                                                                                       |