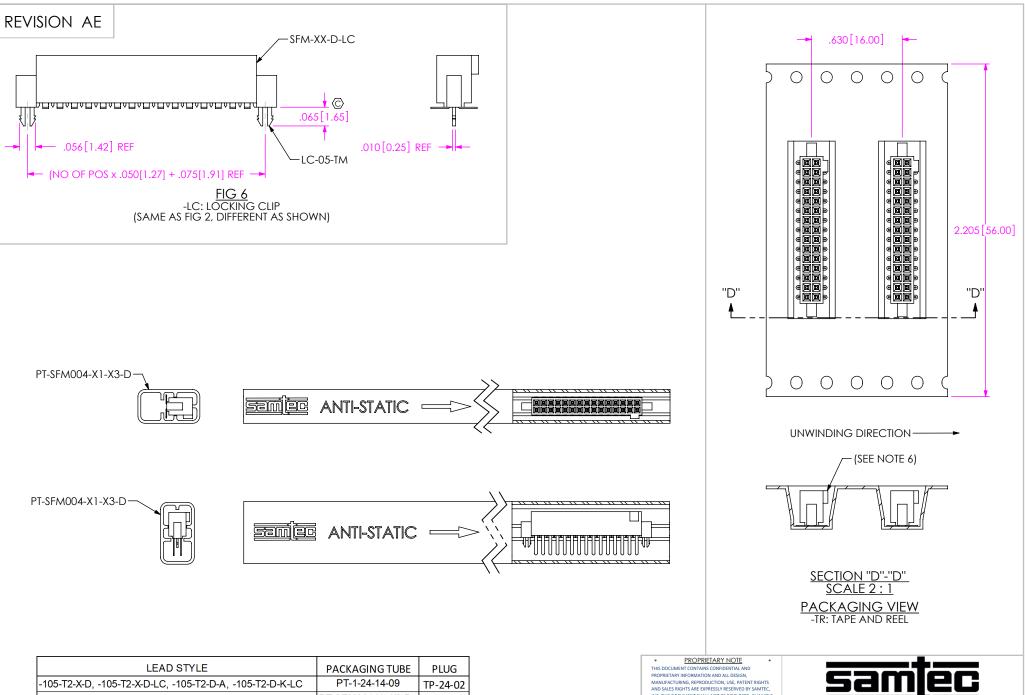

| LEAD STYLE                                                                  | PACKAGING TUBE    | PLUG     |
|-----------------------------------------------------------------------------|-------------------|----------|
| -105-T2-X-D, -105-T2-X-D-LC, -105-T2-D-A, -105-T2-D-K-LC                    | PT-1-24-14-09     | TP-24-02 |
| -T1-D, -T1-D-LC, -T1-D-A, -T1-D-K                                           | PT-SFM004-X1-X3-D | TP-24-02 |
| -T2-D, -T2-D-K, -T2-D-LC, -T2-D-A, -T2-D-K-A, -T2-D-LC-K                    | PT-SFM004-X1-X3-D | TP-24-02 |
| -102-T1-D, -102-T1-D-LC, -102-T1-D-A, -102-T1-D-K                           | PT-1-24-15-09     | TP-24-02 |
| *FOR MACHINE LOADING OF TUBES FOR PARTS W/O PADS USE PT-1-24-14-09 TP-24-02 |                   |          |

FOR MACHINE LOADING OF TUBES FOR PARTS W/O PADS USE PT-1-24-14-09, TP

5 POS -T1 LEAD STYLE MAY BE TUBED USING PT-1-24-15-09, TP-24-02

F:\DWG\MISC\MKTG\SFC-1XX-XX-D-XX-MKT.SLDDRW

INC. THIS DOCUMENT SHALL NOT BE DISCLOSED, IN WHOLE OR PART, TO ANY UNAUTHORIZED PERSON OR ENTITY NOR REPRODUCED, TRANSFERRED OR INCORPORATED IN ANY OTHER PROJECT IN ANY MANNER WITHOUT THE EXPRESS WRITTEN CONSENT OF SAMTEC, INC. DO NOT SCALE DRAWING

SFC-1XX-XX-XX-D-XX

SHEET 3 OF 3

BY: BRATCHER 5/25/01

SHEET SCALE: 3:1