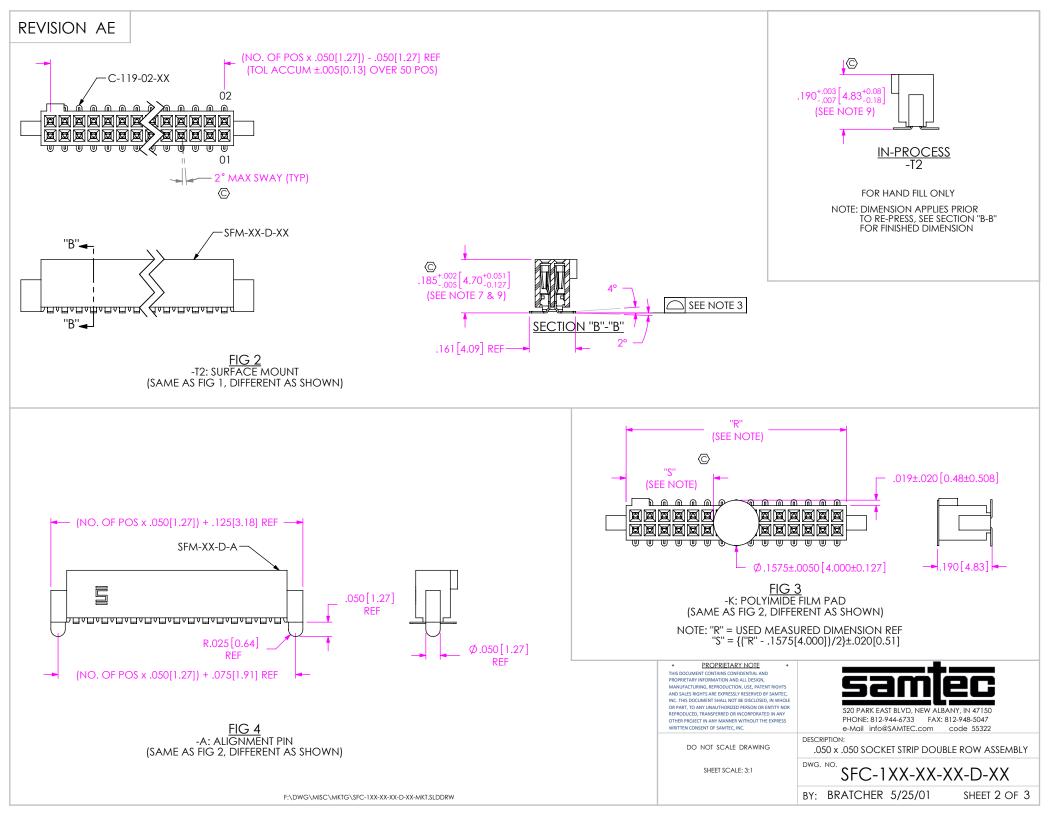

| LEAD STYLE                                                                  | PACKAGING TUBE    | PLUG     |
|-----------------------------------------------------------------------------|-------------------|----------|
| -105-T2-X-D, -105-T2-X-D-LC, -105-T2-D-A, -105-T2-D-K-LC                    | PT-1-24-14-09     | TP-24-02 |
| -T1-D, -T1-D-LC, -T1-D-A, -T1-D-K                                           | PT-SFM004-X1-X3-D | TP-24-02 |
| -T2-D, -T2-D-K, -T2-D-LC, -T2-D-A, -T2-D-K-A, -T2-D-LC-K                    | PT-SFM004-X1-X3-D | TP-24-02 |
| -102-T1-D, -102-T1-D-LC, -102-T1-D-A, -102-T1-D-K                           | PT-1-24-15-09     | TP-24-02 |
| *FOR MACHINE LOADING OF TUBES FOR PARTS W/O PADS USE PT-1-24-14-09 TP-24-02 |                   |          |

FOR MACHINE LOADIN