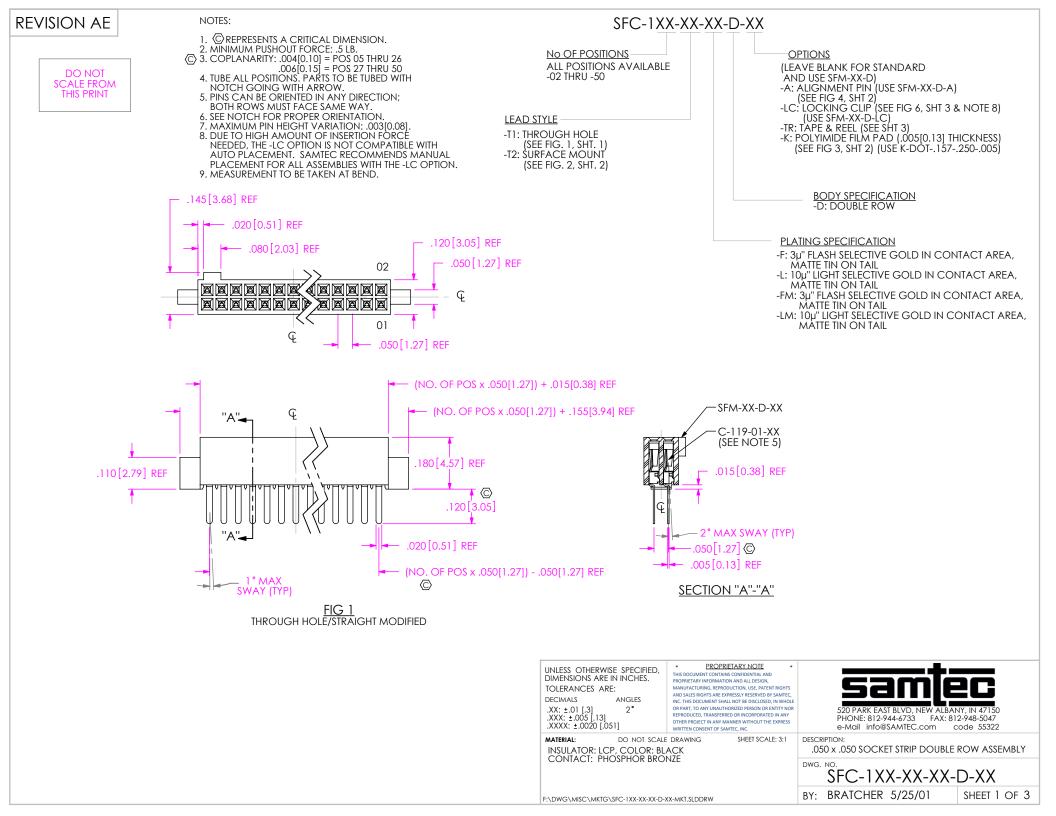

| LEAD STYLE                                                                  | PACKAGING TUBE    | PLUG     |
|-----------------------------------------------------------------------------|-------------------|----------|
| -105-T2-X-D, -105-T2-X-D-LC, -105-T2-D-A, -105-T2-D-K-LC                    | PT-1-24-14-09     | TP-24-02 |
| -T1-D, -T1-D-LC, -T1-D-A, -T1-D-K                                           | PT-SFM004-X1-X3-D | TP-24-02 |
| -T2-D, -T2-D-K, -T2-D-LC, -T2-D-A, -T2-D-K-A, -T2-D-LC-K                    | PT-SFM004-X1-X3-D | TP-24-02 |
| -102-T1-D, -102-T1-D-LC, -102-T1-D-A, -102-T1-D-K                           | PT-1-24-15-09     | TP-24-02 |
| *FOR MACHINE LOADING OF TUBES FOR PARTS W/O PADS USE PT-1-24-14-09 TP-24-02 |                   |          |

FOR MACHINE LOAD