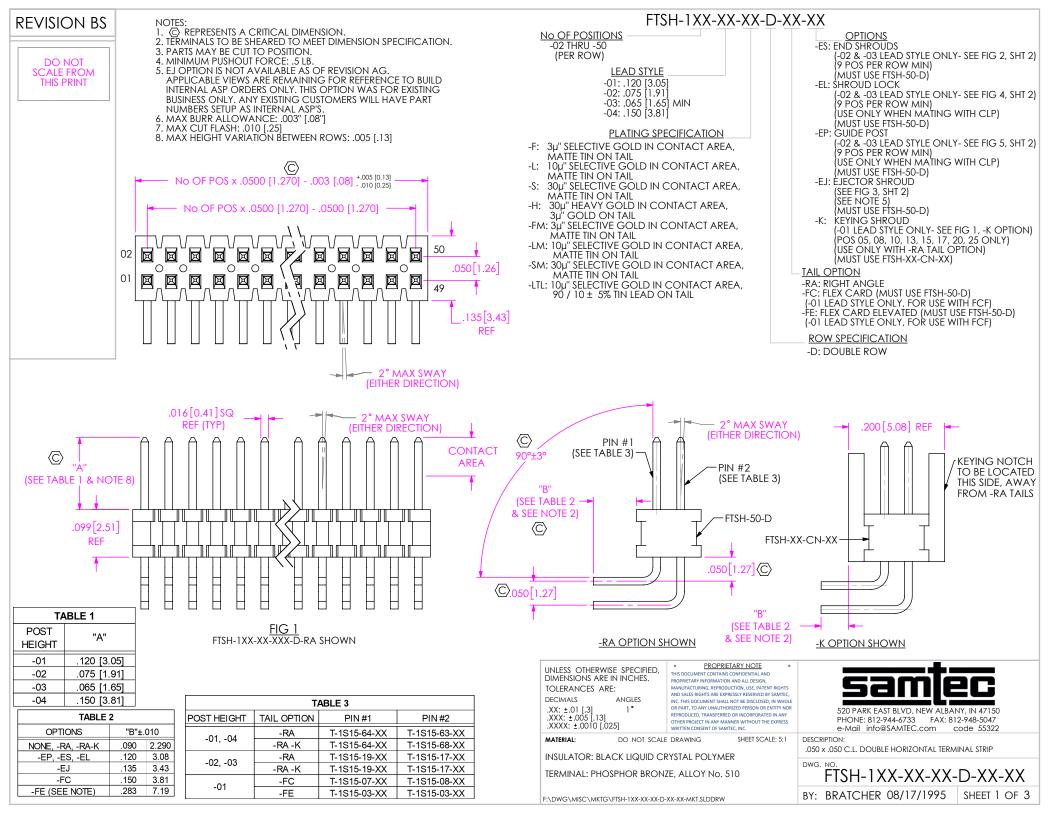

## PACKAGING TUBES

<u>-EJ</u>

PROPRIETARY NOTE

| TABLE 4                                                                  |                                   |                    |                |
|--------------------------------------------------------------------------|-----------------------------------|--------------------|----------------|
| LEAD STYLE                                                               | PACKAGING TUBE                    | PLUG               |                |
| -04 (NO OPTIONS)<br>-02, -03, (NO OPTIONS)<br>-01-FC<br>-01-FE<br>-01-RA | PT-FTSH005-RA                     | TP-24              |                |
| -02-EL, -03-EL<br>-02-ES, -03-ES<br>-02-EP, -03-EP                       | PT-FTSH008-RA-EX                  | TP-03              |                |
| -01-EJ                                                                   | PT-1-24-06-40                     | TR-03              | SHEET SCALE: 2 |
| -01-RA-K                                                                 | PT-1-24-03-38                     | TP-03              |                |
|                                                                          | F:\DWG\MISC\MKTG\FTSH-1XX-XX-XX-E | D-XX-XX-MKT.SLDDRW | 1              |