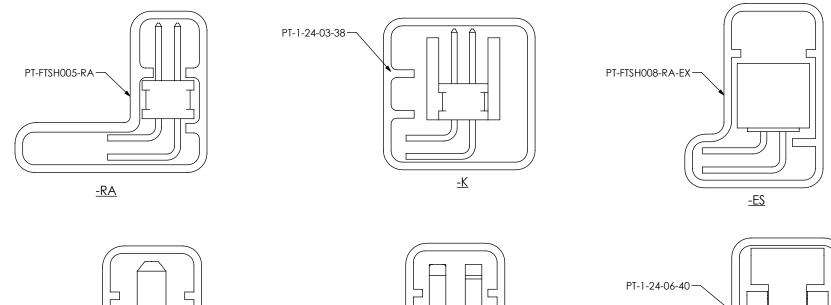

## PACKAGING TUBES

<u>-EJ</u>

PROPRIETARY NOTE

| TABLE 4                                                                  |                                   |                    |                |
|--------------------------------------------------------------------------|-----------------------------------|--------------------|----------------|
| LEAD STYLE                                                               | PACKAGING TUBE                    | PLUG               |                |
| -04 (NO OPTIONS)<br>-02, -03, (NO OPTIONS)<br>-01-FC<br>-01-FE<br>-01-RA | PT-FTSH005-RA                     | TP-24              |                |
| -02-EL, -03-EL<br>-02-ES, -03-ES<br>-02-EP, -03-EP                       | PT-FTSH008-RA-EX                  | TP-03              |                |
| -01-EJ                                                                   | PT-1-24-06-40                     | TR-03              | SHEET SCALE: 2 |
| -01-RA-K                                                                 | PT-1-24-03-38                     | TP-03              |                |
|                                                                          | F:\DWG\MISC\MKTG\FTSH-1XX-XX-XX-E | D-XX-XX-MKT.SLDDRW | 1              |