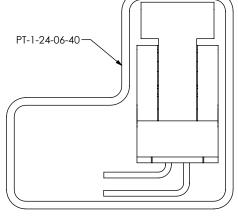

## PACKAGING TUBES

<u>-EJ</u>

PROPRIETARY NOTE

| TABLE 4                                                                  |                                   |                    |                |
|--------------------------------------------------------------------------|-----------------------------------|--------------------|----------------|
| LEAD STYLE                                                               | PACKAGING TUBE                    | PLUG               |                |
| -04 (NO OPTIONS)<br>-02, -03, (NO OPTIONS)<br>-01-FC<br>-01-FE<br>-01-RA | PT-FTSH005-RA                     | TP-24              |                |
| -02-EL, -03-EL<br>-02-ES, -03-ES<br>-02-EP, -03-EP                       | PT-FTSH008-RA-EX                  | TP-03              |                |
| -01-EJ                                                                   | PT-1-24-06-40                     | TR-03              | SHEET SCALE: 2 |
| -01-RA-K                                                                 | PT-1-24-03-38                     | TP-03              |                |
|                                                                          | F:\DWG\MISC\MKTG\FTSH-1XX-XX-XX-E | D-XX-XX-MKT.SLDDRW | 1              |