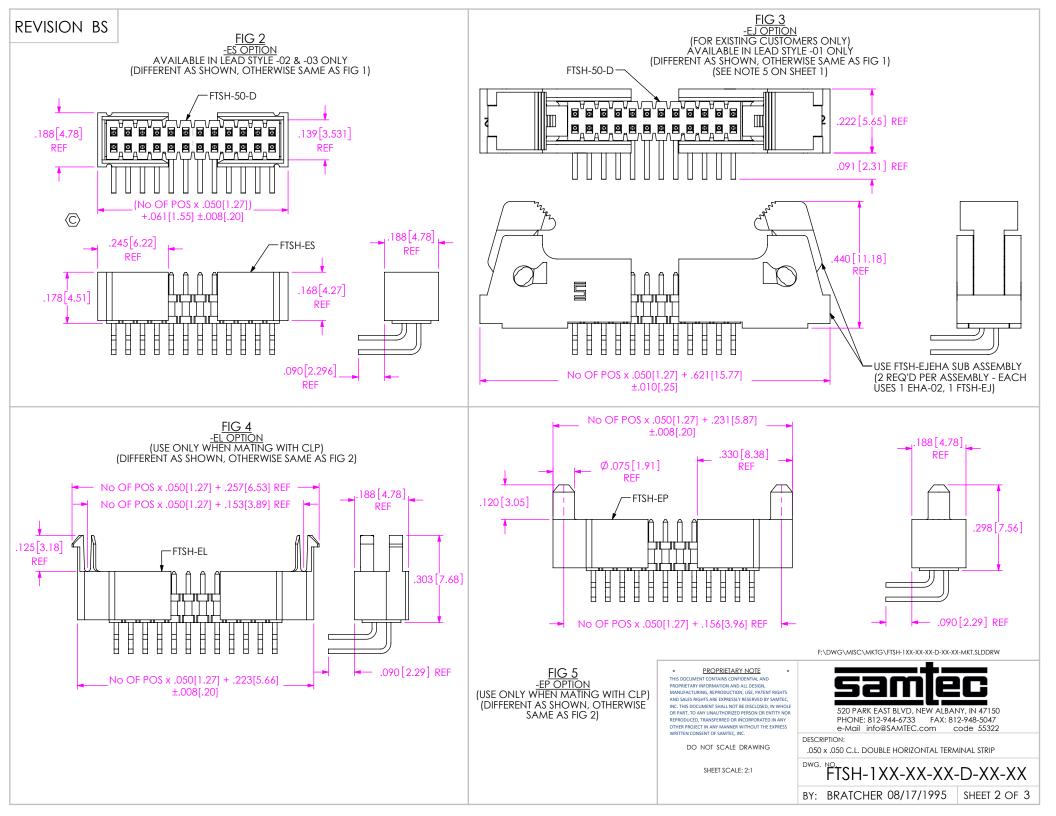

## PACKAGING TUBES

<u>-EJ</u>

PROPRIETARY NOTE

| TABLE 4                                                                  |                                   |                    |                |
|--------------------------------------------------------------------------|-----------------------------------|--------------------|----------------|
| LEAD STYLE                                                               | PACKAGING TUBE                    | PLUG               |                |
| -04 (NO OPTIONS)<br>-02, -03, (NO OPTIONS)<br>-01-FC<br>-01-FE<br>-01-RA | PT-FTSH005-RA                     | TP-24              |                |
| -02-EL, -03-EL<br>-02-ES, -03-ES<br>-02-EP, -03-EP                       | PT-FTSH008-RA-EX                  | TP-03              |                |
| -01-EJ                                                                   | PT-1-24-06-40                     | TR-03              | SHEET SCALE: 2 |
| -01-RA-K                                                                 | PT-1-24-03-38                     | TP-03              |                |
|                                                                          | F:\DWG\MISC\MKTG\FTSH-1XX-XX-XX-E | D-XX-XX-MKT.SLDDRW | 1              |