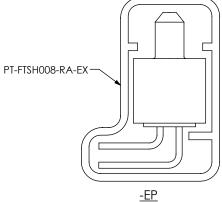

## PACKAGING TUBES

<u>-EJ</u>

PROPRIETARY NOTE

| TABLE 4                                                                  |                                   |                    |                |
|--------------------------------------------------------------------------|-----------------------------------|--------------------|----------------|
| LEAD STYLE                                                               | PACKAGING TUBE                    | PLUG               |                |
| -04 (NO OPTIONS)<br>-02, -03, (NO OPTIONS)<br>-01-FC<br>-01-FE<br>-01-RA | PT-FTSH005-RA                     | TP-24              |                |
| -02-EL, -03-EL<br>-02-ES, -03-ES<br>-02-EP, -03-EP                       | PT-FTSH008-RA-EX                  | TP-03              |                |
| -01-EJ                                                                   | PT-1-24-06-40                     | TR-03              | SHEET SCALE: 2 |
| -01-RA-K                                                                 | PT-1-24-03-38                     | TP-03              |                |
|                                                                          | F:\DWG\MISC\MKTG\FTSH-1XX-XX-XX-E | D-XX-XX-MKT.SLDDRW | 1              |