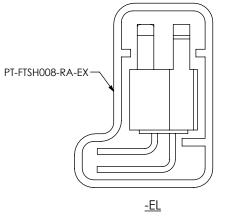

## PACKAGING TUBES

<u>-EJ</u>

PROPRIETARY NOTE

| TABLE 4                                                                  |                                   |                    |                |
|--------------------------------------------------------------------------|-----------------------------------|--------------------|----------------|
| LEAD STYLE                                                               | PACKAGING TUBE                    | PLUG               |                |
| -04 (NO OPTIONS)<br>-02, -03, (NO OPTIONS)<br>-01-FC<br>-01-FE<br>-01-RA | PT-FTSH005-RA                     | TP-24              |                |
| -02-EL, -03-EL<br>-02-ES, -03-ES<br>-02-EP, -03-EP                       | PT-FTSH008-RA-EX                  | TP-03              |                |
| -01-EJ                                                                   | PT-1-24-06-40                     | TR-03              | SHEET SCALE: 2 |
| -01-RA-K                                                                 | PT-1-24-03-38                     | TP-03              |                |
|                                                                          | F:\DWG\MISC\MKTG\FTSH-1XX-XX-XX-E | D-XX-XX-MKT.SLDDRW | 1              |