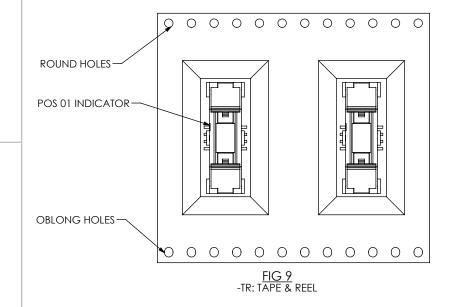

.050 EJECTOR HEADER ASSEMBLY

EHF-1XX-01-X-D-XX-XX-XX BY: ERIC M.

08/17/01 SHEET 2 OF 3