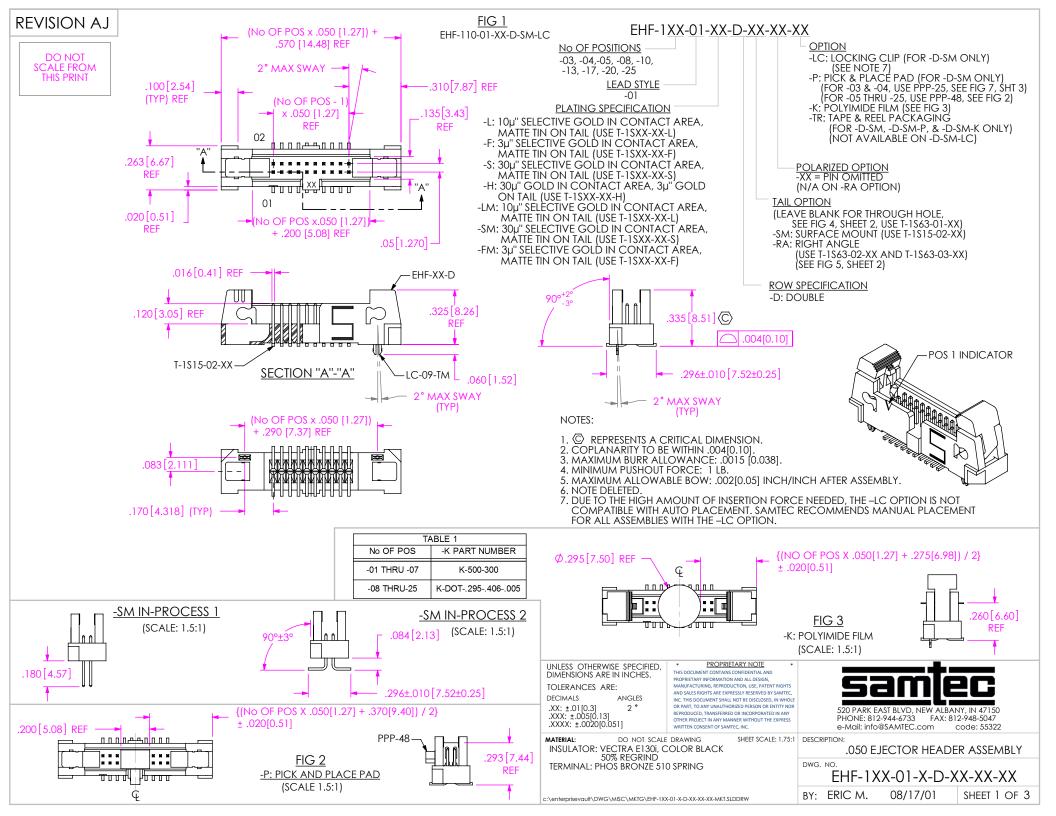

-T-1S63-02-XX

.120 [3.05] REF

.090[2.29] REF

## THIS DOCUMENT CONTAINS CONFIDENTIAL AND PROPRIETARY INFORMATION AND ALL DESIGN, MANUFACTURING, REPRODUCTION, USE, PATENT RIGHTS AND SALES RIGHTS ARE EXPRESSLY RESERVED BY SAMTEC, INC. THIS DOCUMENT SHALL NOT BE DISCLOSED. IN WHOLE OR PART, TO ANY UNAUTHORIZED PERSON OR ENTITY NOR REPRODUCED. TRANSFERRED OR INCORPORATED IN ANY

PROPRIETARY NOTE

DO NOT SCALE DRAWING

WRITTEN CONSENT OF SAMTEC, INC.

SHEET SCALE: 2:1

520 PARK EAST BLVD, NEW ALBANY, IN 47150

PHONE: 812-944-6733 FAX: 812-948-5047 e-Mail: info@SAMTEC.com code: 55322

DESCRIPTION

.050 EJECTOR HEADER ASSEMBLY

EHF-1XX-01-X-D-XX-XX-XX BY: ERIC M.

08/17/01 SHEET 2 OF 3













## ARM ASSEMBLY & ROTATION







c:\enterprisevault\DWG\MISC\MKTG\EHF-1XX-01-X-D-XX-XX