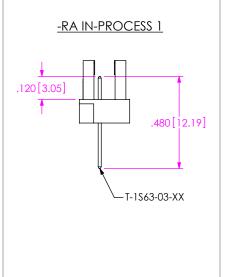

-T-1S63-02-XX

.120 [3.05] REF

.090[2.29] REF

## THIS DOCUMENT CONTAINS CONFIDENTIAL AND PROPRIETARY INFORMATION AND ALL DESIGN, MANUFACTURING, REPRODUCTION, USE, PATENT RIGHTS AND SALES RIGHTS ARE EXPRESSLY RESERVED BY SAMTEC, INC. THIS DOCUMENT SHALL NOT BE DISCLOSED. IN WHOLE OR PART, TO ANY UNAUTHORIZED PERSON OR ENTITY NOR REPRODUCED. TRANSFERRED OR INCORPORATED IN ANY

PROPRIETARY NOTE

DO NOT SCALE DRAWING

WRITTEN CONSENT OF SAMTEC, INC.

SHEET SCALE: 2:1

520 PARK EAST BLVD, NEW ALBANY, IN 47150

PHONE: 812-944-6733 FAX: 812-948-5047 e-Mail: info@SAMTEC.com code: 55322

DESCRIPTION

.050 EJECTOR HEADER ASSEMBLY

EHF-1XX-01-X-D-XX-XX-XX BY: ERIC M.

08/17/01 SHEET 2 OF 3













## ARM ASSEMBLY & ROTATION







c:\enterprisevault\DWG\MISC\MKTG\EHF-1XX-01-X-D-XX-XX-XX-MK