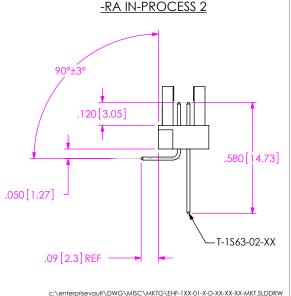

-T-1S63-02-XX

.120 [3.05] REF

.090[2.29] REF

## ARM ASSEMBLY & ROTATION

c:\enterprisevault\DWG\MISC\MKTG\EHF-1XX-01-X-D-XX-XX-XX-MKT.SLDDRW