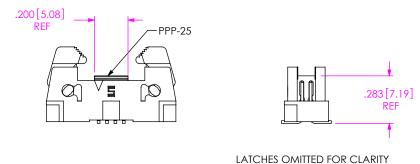

-T-1S63-02-XX

.120 [3.05] REF

.090[2.29] REF

## THIS DOCUMENT CONTAINS CONFIDENTIAL AND PROPRIETARY INFORMATION AND ALL DESIGN, MANUFACTURING, REPRODUCTION, USE, PATENT RIGHTS AND SALES RIGHTS ARE EXPRESSLY RESERVED BY SAMTEC, INC. THIS DOCUMENT SHALL NOT BE DISCLOSED. IN WHOLE OR PART, TO ANY UNAUTHORIZED PERSON OR ENTITY NOR REPRODUCED. TRANSFERRED OR INCORPORATED IN ANY

PROPRIETARY NOTE

DO NOT SCALE DRAWING

WRITTEN CONSENT OF SAMTEC, INC.

SHEET SCALE: 2:1

520 PARK EAST BLVD, NEW ALBANY, IN 47150

PHONE: 812-944-6733 FAX: 812-948-5047 e-Mail: info@SAMTEC.com code: 55322

DESCRIPTION

.050 EJECTOR HEADER ASSEMBLY

EHF-1XX-01-X-D-XX-XX-XX BY: ERIC M.

08/17/01 SHEET 2 OF 3













## ARM ASSEMBLY & ROTATION







c:\enterprisevault\DWG\MISC\MKTG\EHF-1XX-01-X-D-XX-XX-XX-MKT.SLDDRW

## PROPRIETARY NOTE

THIS DOCUMENT CONTAINS CONFIDENTIAL AND PROPRIETARY INFORMATION AND ALL DESIGN, MANUFACTURING, REPRODUCTION, USE, PATENT RIGHTS
AND SALES RIGHTS ARE EXPRESSLY RESERVED BY SAMTEC, INC. THIS DOCUMENT SHALL NOT BE DISCLOSED, IN WHOLE OR PART, TO ANY UNAUTHORIZED PERSON OR ENTITY NOR REPRODUCED, TRANSFERRED OR INCORPORATED IN ANY OTHER PROJECT IN ANY MANNER WITHOUT THE EXPRESS WRITTEN CONSENT OF SAMTEC, INC.

DO NOT SCALE DRAWING

SHEET SCALE: 2:1



520 PARK EAST BLVD, NEW ALBANY, IN 47150 PHONE: 812-944-6733 FAX: 812-948-5047 e-Mail: info@SAMTEC.com

DESCRIPTION:

.050 EJECTOR HEADER ASSEMBLY

EHF-1XX-01-X-D-XX-XX

BY: ERIC M. 08/17/01 SHEET 3 OF 3