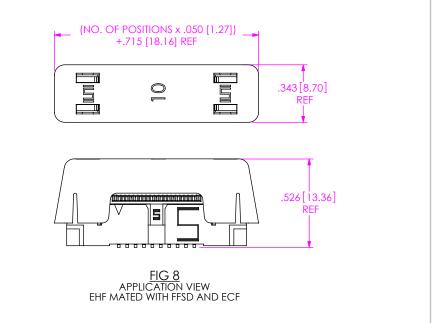

.050 EJECTOR HEADER ASSEMBLY

EHF-1XX-01-X-D-XX-XX-XX BY: ERIC M.

08/17/01 SHEET 2 OF 3