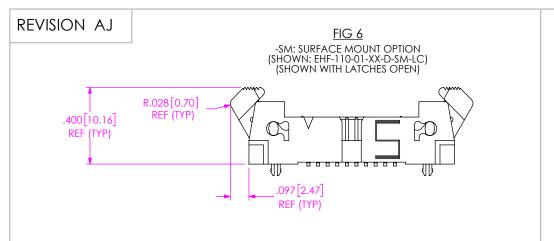

.050 EJECTOR HEADER ASSEMBLY

EHF-1XX-01-X-D-XX-XX-XX BY: ERIC M.

08/17/01 SHEET 2 OF 3