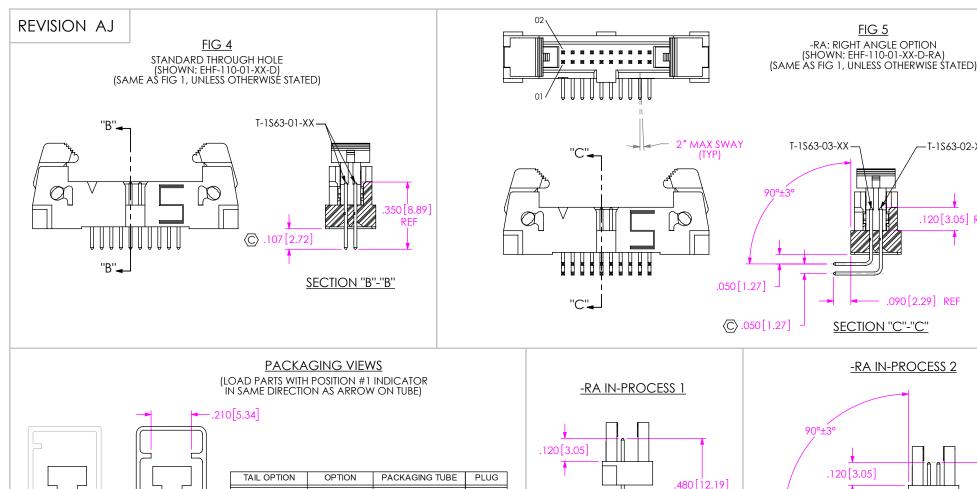

-T-1S63-02-XX

.120 [3.05] REF

.090[2.29] REF

## THIS DOCUMENT CONTAINS CONFIDENTIAL AND PROPRIETARY INFORMATION AND ALL DESIGN, MANUFACTURING, REPRODUCTION, USE, PATENT RIGHTS AND SALES RIGHTS ARE EXPRESSLY RESERVED BY SAMTEC, INC. THIS DOCUMENT SHALL NOT BE DISCLOSED. IN WHOLE OR PART, TO ANY UNAUTHORIZED PERSON OR ENTITY NOR REPRODUCED. TRANSFERRED OR INCORPORATED IN ANY

PROPRIETARY NOTE

DO NOT SCALE DRAWING

WRITTEN CONSENT OF SAMTEC, INC.

SHEET SCALE: 2:1

520 PARK EAST BLVD, NEW ALBANY, IN 47150

PHONE: 812-944-6733 FAX: 812-948-5047 e-Mail: info@SAMTEC.com code: 55322

DESCRIPTION

.050 EJECTOR HEADER ASSEMBLY

EHF-1XX-01-X-D-XX-XX-XX BY: ERIC M.

08/17/01 SHEET 2 OF 3













## ARM ASSEMBLY & ROTATION







c:\enterprisevault\DWG\MISC\MKTG\EHF-1XX-01-X-D-XX-XX-X