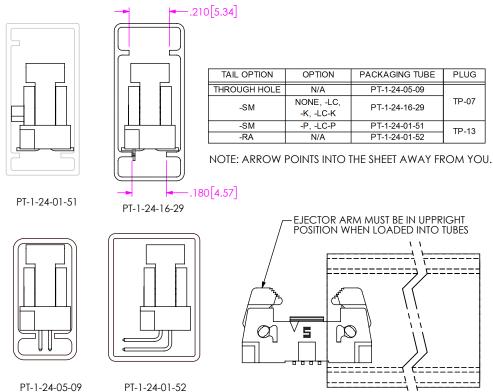

-T-1S63-02-XX

.120 [3.05] REF

.090[2.29] REF

## THIS DOCUMENT CONTAINS CONFIDENTIAL AND PROPRIETARY INFORMATION AND ALL DESIGN, MANUFACTURING, REPRODUCTION, USE, PATENT RIGHTS AND SALES RIGHTS ARE EXPRESSLY RESERVED BY SAMTEC, INC. THIS DOCUMENT SHALL NOT BE DISCLOSED. IN WHOLE OR PART, TO ANY UNAUTHORIZED PERSON OR ENTITY NOR REPRODUCED. TRANSFERRED OR INCORPORATED IN ANY

PROPRIETARY NOTE

DO NOT SCALE DRAWING

WRITTEN CONSENT OF SAMTEC, INC.

SHEET SCALE: 2:1

520 PARK EAST BLVD, NEW ALBANY, IN 47150

PHONE: 812-944-6733 FAX: 812-948-5047 e-Mail: info@SAMTEC.com code: 55322

DESCRIPTION

.050 EJECTOR HEADER ASSEMBLY

EHF-1XX-01-X-D-XX-XX-XX BY: ERIC M.

08/17/01 SHEET 2 OF 3













## ARM ASSEMBLY & ROTATION







c:\enterprisevault\DWG\MISC\MKTG\EHF-1XX-01-X-D-XX-XX-XX-