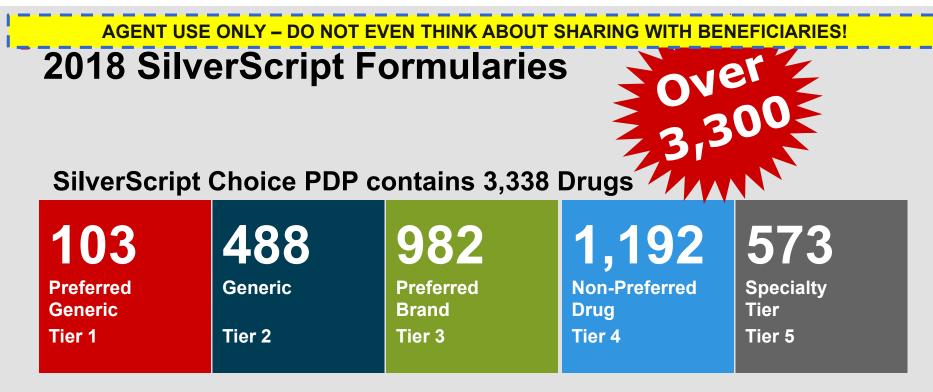

### SilverScript Plus PDP contains 3,373 Drugs

| 122                  | 468     | 999                | 1,196                 | 588               |
|----------------------|---------|--------------------|-----------------------|-------------------|
| Preferred<br>Generic | Generic | Preferred<br>Brand | Non-Preferred<br>Drug | Specialty<br>Tier |
| Tier 1               | Tier 2  | Tier 3             | Tier 4                | Tier 5            |

All SilverScript formulary tiers include generic and brand drugs Source: Formulary Management Department, August 3, 2017