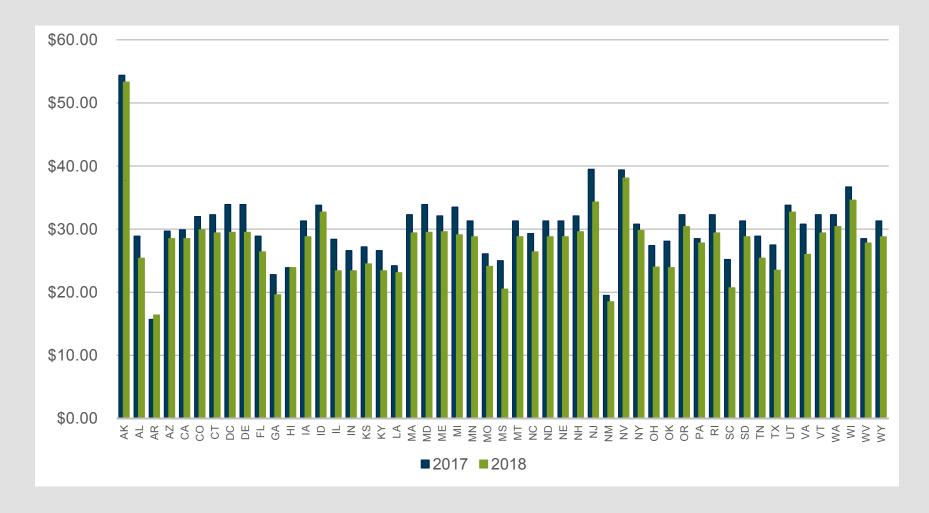

## AGENT USE ONLY - DO NOT EVEN THINK ABOUT SHARING WITH BENEFICIARIES! 2018 SilverScript Choice PDP Monthly Premiums Are Lower in Almost Every State vs. 2017

Source: SilverScript Insurance Company Actuarial Services, as of August 1, 2017.

## 2018 SilverScript Premiums

| States               | Region | SilverScript<br>Choice<br>2018 | SilverScript<br>Choice<br>2017 | SilverScript<br>Plus<br>2018 | SilverScript<br>Plus<br>2017 |
|----------------------|--------|--------------------------------|--------------------------------|------------------------------|------------------------------|
| Alabama              | 12     | \$25.40                        | \$28.90                        | \$46.20                      | \$68.90                      |
| Alaska               | 34     | \$53.30                        | \$54.40                        | Not Available                | Not Available                |
| Arizona              | 28     | \$28.50                        | \$29.70                        | \$74.00                      | \$75.90                      |
| Arkansas             | 19     | \$16.40                        | \$15.70                        | \$47.80                      | \$51.60                      |
| California           | 32     | \$28.50                        | \$29.90                        | \$79.70                      | \$83.70                      |
| Colorado             | 27     | \$29.90                        | \$32.00                        | \$75.70                      | \$79.90                      |
| Connecticut          | 2      | \$29.40                        | \$32.30                        | \$63.80                      | \$67.90                      |
| Delaware             | 5      | \$29.50                        | \$33.90                        | \$77.60                      | \$81.90                      |
| District of Columbia | 5      | \$29.50                        | \$33.90                        | \$77.60                      | \$81.90                      |
| Florida              | 11     | \$26.40                        | \$28.90                        | \$71.40                      | \$75.00                      |
| Georgia              | 10     | \$19.60                        | \$22.80                        | \$46.20                      | \$55.10                      |
| Hawaii               | 33     | \$23.90                        | \$23.90                        | \$57.90                      | \$75.10                      |

## 2018 SilverScript Premiums

| States        | Region | SilverScript<br>Choice<br>2018 | SilverScript<br>Choice<br>2017 | SilverScript<br>Plus<br>2018 | SilverScript<br>Plus<br>2017 |
|---------------|--------|--------------------------------|--------------------------------|------------------------------|------------------------------|
| Idaho         | 31     | \$32.70                        | \$33.80                        | \$76.30                      | \$84.80                      |
| Illinois      | 17     | \$23.40                        | \$28.40                        | \$81.50                      | \$85.40                      |
| Indiana       | 15     | \$23.40                        | \$26.60                        | \$46.30                      | \$62.40                      |
| lowa          | 25     | \$28.80                        | \$31.30                        | \$66.40                      | \$73.30                      |
| Kansas        | 24     | \$24.50                        | \$27.20                        | \$72.20                      | \$77.30                      |
| Kentucky      | 15     | \$23.40                        | \$26.60                        | \$46.30                      | \$62.40                      |
| Louisiana     | 21     | \$23.10                        | \$24.20                        | \$54.90                      | \$64.20                      |
| Maine         | 1      | \$29.60                        | \$32.10                        | \$52.20                      | \$73.00                      |
| Maryland      | 5      | \$29.50                        | \$33.90                        | \$77.60                      | \$81.90                      |
| Massachusetts | 2      | \$29.40                        | \$32.30                        | \$63.80                      | \$67.90                      |
| Michigan      | 13     | \$29.10                        | \$33.50                        | \$66.50                      | \$70.20                      |
| Minnesota     | 25     | \$28.80                        | \$31.30                        | \$66.40                      | \$73.30                      |
| Mississippi   | 20     | \$20.50                        | \$25.00                        | \$46.30                      | \$61.30                      |

## 2018 SilverScript Premiums

| States         | Region | SilverScript<br>Choice<br>2018 | SilverScript<br>Choice<br>2017 | SilverScript<br>Plus<br>2018 | SilverScript<br>Plus<br>2017 |
|----------------|--------|--------------------------------|--------------------------------|------------------------------|------------------------------|
| Missouri       | 18     | \$24.10                        | \$26.10                        | \$46.20                      | \$67.10                      |
| Montana        | 25     | \$28.80                        | \$31.30                        | \$66.40                      | \$73.30                      |
| Nebraska       | 25     | \$28.80                        | \$31.30                        | \$66.40                      | \$73.30                      |
| Nevada         | 29     | \$38.10                        | \$39.40                        | \$68.30                      | \$72.20                      |
| New Hampshire  | 1      | \$29.60                        | \$32.10                        | \$52.20                      | \$73.00                      |
| New Jersey     | 4      | \$34.30                        | \$39.50                        | \$84.60                      | \$88.60                      |
| New Mexico     | 26     | \$18.50                        | \$19.50                        | \$39.80                      | \$43.80                      |
| New York       | 3      | \$29.80                        | \$30.80                        | \$72.00                      | \$75.70                      |
| North Carolina | 8      | \$26.40                        | \$29.30                        | \$62.30                      | \$68.70                      |
| North Dakota   | 25     | \$28.80                        | \$31.30                        | \$66.40                      | \$73.30                      |
| Ohio           | 14     | \$24.00                        | \$27.40                        | \$46.30                      | \$71.40                      |
| Oklahoma       | 23     | \$23.90                        | \$28.10                        | \$68.00                      | \$71.90                      |
| Oregon         | 30     | \$30.40                        | \$32.30                        | \$69.10                      | \$72.90                      |

## 2018 SilverScript Premiums

| States         | Region | SilverScript<br>Choice<br>2018 | SilverScript<br>Choice<br>2017 | SilverScript<br>Plus<br>2018 | SilverScript<br>Plus<br>2017 |
|----------------|--------|--------------------------------|--------------------------------|------------------------------|------------------------------|
| Pennsylvania   | 6      | \$27.80                        | \$28.50                        | \$72.00                      | \$77.90                      |
| Rhode Island   | 2      | \$29.40                        | \$32.30                        | \$63.80                      | \$67.90                      |
| South Carolina | 9      | \$20.70                        | \$25.20                        | \$46.30                      | \$63.00                      |
| South Dakota   | 25     | \$28.80                        | \$31.30                        | \$66.40                      | \$73.30                      |
| Tennessee      | 12     | \$25.40                        | \$28.90                        | \$46.20                      | \$68.90                      |
| Texas          | 22     | \$23.50                        | \$27.50                        | \$46.40                      | \$56.30                      |
| Utah           | 31     | \$32.70                        | \$33.80                        | \$76.30                      | \$84.80                      |
| Vermont        | 2      | \$29.40                        | \$32.30                        | \$63.80                      | \$67.90                      |
| Virginia       | 7      | \$26.00                        | \$30.80                        | \$46.20                      | \$74.20                      |
| Washington     | 30     | \$30.40                        | \$32.30                        | \$69.10                      | \$72.90                      |
| West Virginia  | 6      | \$27.80                        | \$28.50                        | \$72.00                      | \$77.90                      |
| Wisconsin      | 16     | \$34.60                        | \$36.70                        | \$68.50                      | \$72.50                      |
| Wyoming        | 25     | \$28.80                        | \$31.30                        | \$66.40                      | \$73.30                      |