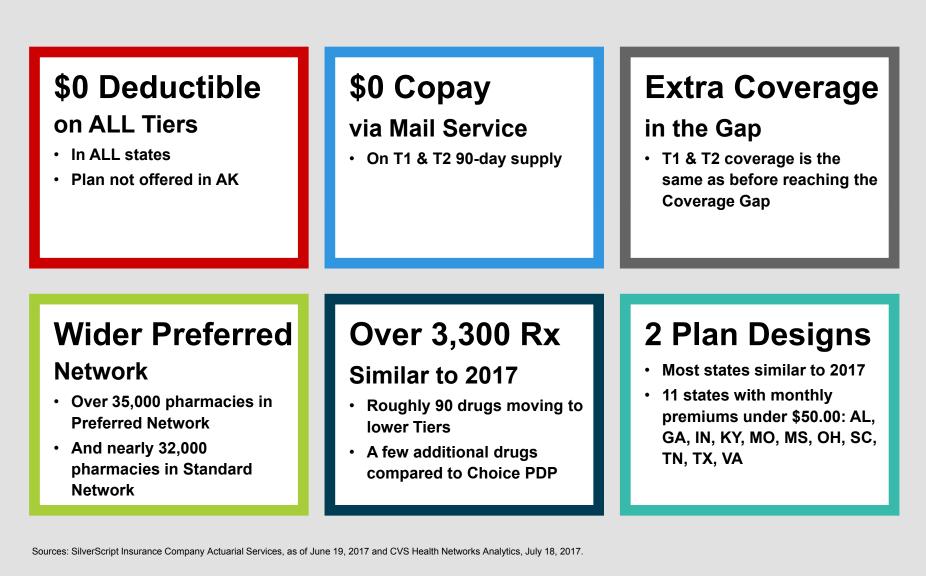

### AGENT USE ONLY - DO NOT EVEN THINK ABOUT SHARING WITH BENEFICIARIES! 2018 SilverScript Plus PDP Designs

| SilverScript Plus                              |                                                                                                                                                                                                                                                                                        |                  |                                                                      |                                       |  |  |  |
|------------------------------------------------|----------------------------------------------------------------------------------------------------------------------------------------------------------------------------------------------------------------------------------------------------------------------------------------|------------------|----------------------------------------------------------------------|---------------------------------------|--|--|--|
| Regions                                        | Most Regions                                                                                                                                                                                                                                                                           |                  | AL, GA, IN, KY, MO, MS, OH, SC, TN, TX, VA                           |                                       |  |  |  |
| Annual Deductible                              |                                                                                                                                                                                                                                                                                        | \$0 deductible a | applies to all tiers                                                 |                                       |  |  |  |
| Initial Coverage<br>(ICL)                      | age Retail Mail Service<br>Pharmacy Pharmacy<br>Preferred / Standard Preferred                                                                                                                                                                                                         |                  | Retail<br>Pharmacy<br>Preferred / Standard                           | Mail Service<br>Pharmacy<br>Preferred |  |  |  |
|                                                | 30-day                                                                                                                                                                                                                                                                                 | 90-day           | 30-day                                                               | 90-day                                |  |  |  |
| Tier 1                                         | \$1 / \$10                                                                                                                                                                                                                                                                             | \$0              | \$2 / \$10                                                           | \$0                                   |  |  |  |
| Tier 2                                         | \$5 / \$20                                                                                                                                                                                                                                                                             | \$0              | \$8 / \$20                                                           | \$0                                   |  |  |  |
| Tier 3                                         | Tier 3 \$35 / \$47 \$70                                                                                                                                                                                                                                                                |                  | \$40 / \$47                                                          | \$80                                  |  |  |  |
| Tier 4                                         | 40% / 50%                                                                                                                                                                                                                                                                              | 40%              | 46% / 50%                                                            | 46%                                   |  |  |  |
| Tier 5                                         | 33% / 33%                                                                                                                                                                                                                                                                              | N/A              | 33% / 33%                                                            | N/A                                   |  |  |  |
| Coverage Gap<br>(donut hole)                   |                                                                                                                                                                                                                                                                                        |                  | edicare Coverage Gap when they have (not including monthly premiums) | ve reached                            |  |  |  |
| Tier 1                                         | \$1 / \$10                                                                                                                                                                                                                                                                             | \$0              | \$2 / \$10                                                           | \$0                                   |  |  |  |
| Tier 2                                         | \$5 / \$20                                                                                                                                                                                                                                                                             | \$0              | \$8 / \$20                                                           | \$0                                   |  |  |  |
| Tiers 3, 4, and 5                              | Generic drugs: Members pay 44% of the cost<br>Brand drugs: Members pay 35% of the cost                                                                                                                                                                                                 |                  |                                                                      |                                       |  |  |  |
| Catastrophic<br>Coverage<br>(after donut hole) | Members enter the Catastrophic Coverage stage when they have spent<br>\$5,000 out of pocket (not including monthly premiums)<br>Generic drugs: Members pay the greater of 5% coinsurance or \$3.35 copay<br>All other drugs: Members pay the greater of 5% coinsurance or \$8.35 copay |                  |                                                                      |                                       |  |  |  |

Source: SilverScript Insurance Company Actuarial Services, as of June 19, 2017 Premiums and coinsurance vary by region to comply with CMS equivalence rules.