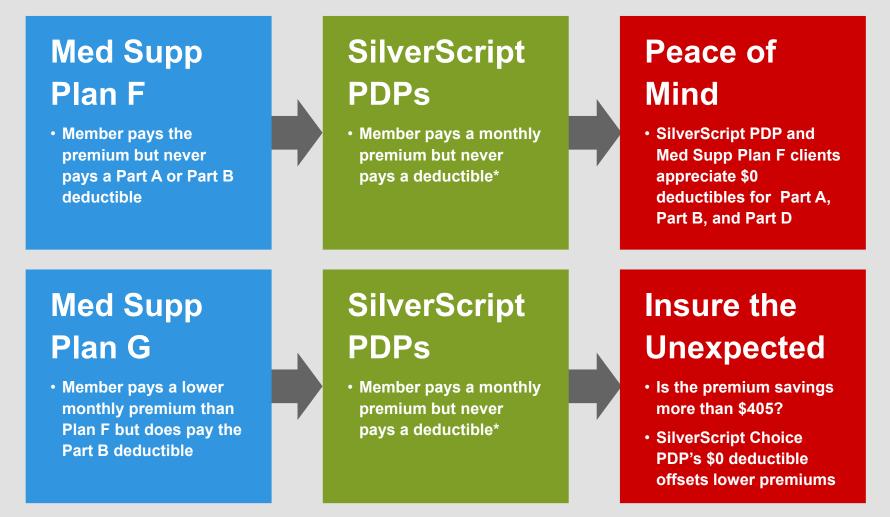

## AGENT USE ONLY - DO NOT EVEN THINK ABOUT SHARING WITH BENEFICIARIES! SilverScript's Value Proposition for Medicare Supplement Plan F and Plan G Members

\* \$0 deductible applies to all states except AK, AZ, and HI. \$405 deductible in Alaska. \$0 deductible on T1 & T2, \$100 deductible on T3 – T5 in Arizona and Hawaii

#### \* In most states