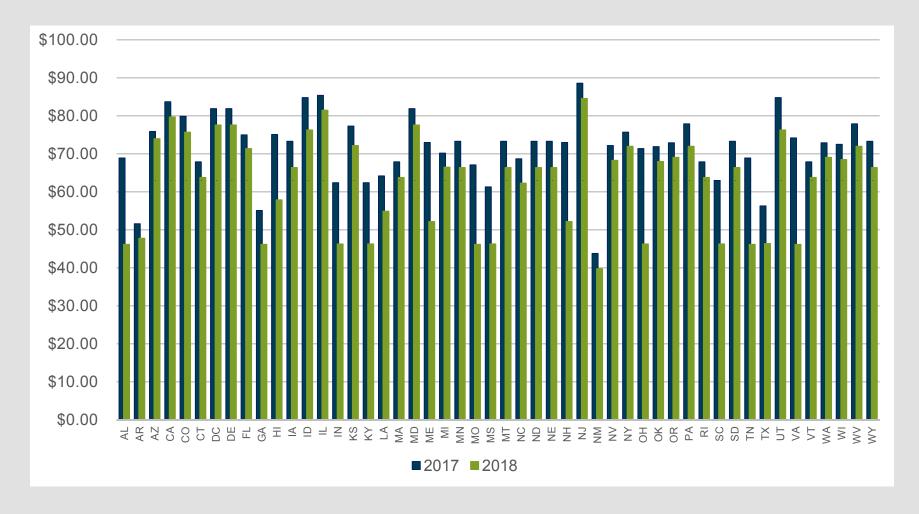

## 2018 SilverScript Plus PDP Monthly Premiums Are Lower in Every State vs. 2017

Source: SilverScript Insurance Company Actuarial Services, as of August 1, 2017

©2017 CVS Health and/or one of its affiliates: Confidential & Proprietary – FOR AGENT USE ONLY 482557218

## 2018 SilverScript Premiums

| States               | Region | SilverScript<br>Choice<br>2018 | SilverScript<br>Choice<br>2017 | SilverScript<br>Plus<br>2018 | SilverScript<br>Plus<br>2017 |
|----------------------|--------|--------------------------------|--------------------------------|------------------------------|------------------------------|
| Alabama              | 12     | \$25.40                        | \$28.90                        | \$46.20                      | \$68.90                      |
| Alaska               | 34     | \$53.30                        | \$54.40                        | Not Available                | Not Available                |
| Arizona              | 28     | \$28.50                        | \$29.70                        | \$74.00                      | \$75.90                      |
| Arkansas             | 19     | \$16.40                        | \$15.70                        | \$47.80                      | \$51.60                      |
| California           | 32     | \$28.50                        | \$29.90                        | \$79.70                      | \$83.70                      |
| Colorado             | 27     | \$29.90                        | \$32.00                        | \$75.70                      | \$79.90                      |
| Connecticut          | 2      | \$29.40                        | \$32.30                        | \$63.80                      | \$67.90                      |
| Delaware             | 5      | \$29.50                        | \$33.90                        | \$77.60                      | \$81.90                      |
| District of Columbia | 5      | \$29.50                        | \$33.90                        | \$77.60                      | \$81.90                      |
| Florida              | 11     | \$26.40                        | \$28.90                        | \$71.40                      | \$75.00                      |
| Georgia              | 10     | \$19.60                        | \$22.80                        | \$46.20                      | \$55.10                      |
| Hawaii               | 33     | \$23.90                        | \$23.90                        | \$57.90                      | \$75.10                      |

## 2018 SilverScript Premiums

| States        | Region | SilverScript<br>Choice<br>2018 | SilverScript<br>Choice<br>2017 | SilverScript<br>Plus<br>2018 | SilverScript<br>Plus<br>2017 |
|---------------|--------|--------------------------------|--------------------------------|------------------------------|------------------------------|
| Idaho         | 31     | \$32.70                        | \$33.80                        | \$76.30                      | \$84.80                      |
| Illinois      | 17     | \$23.40                        | \$28.40                        | \$81.50                      | \$85.40                      |
| Indiana       | 15     | \$23.40                        | \$26.60                        | \$46.30                      | \$62.40                      |
| lowa          | 25     | \$28.80                        | \$31.30                        | \$66.40                      | \$73.30                      |
| Kansas        | 24     | \$24.50                        | \$27.20                        | \$72.20                      | \$77.30                      |
| Kentucky      | 15     | \$23.40                        | \$26.60                        | \$46.30                      | \$62.40                      |
| Louisiana     | 21     | \$23.10                        | \$24.20                        | \$54.90                      | \$64.20                      |
| Maine         | 1      | \$29.60                        | \$32.10                        | \$52.20                      | \$73.00                      |
| Maryland      | 5      | \$29.50                        | \$33.90                        | \$77.60                      | \$81.90                      |
| Massachusetts | 2      | \$29.40                        | \$32.30                        | \$63.80                      | \$67.90                      |
| Michigan      | 13     | \$29.10                        | \$33.50                        | \$66.50                      | \$70.20                      |
| Minnesota     | 25     | \$28.80                        | \$31.30                        | \$66.40                      | \$73.30                      |
| Mississippi   | 20     | \$20.50                        | \$25.00                        | \$46.30                      | \$61.30                      |

## 2018 SilverScript Premiums

| States         | Region | SilverScript<br>Choice<br>2018 | SilverScript<br>Choice<br>2017 | SilverScript<br>Plus<br>2018 | SilverScript<br>Plus<br>2017 |
|----------------|--------|--------------------------------|--------------------------------|------------------------------|------------------------------|
| Missouri       | 18     | \$24.10                        | \$26.10                        | \$46.20                      | \$67.10                      |
| Montana        | 25     | \$28.80                        | \$31.30                        | \$66.40                      | \$73.30                      |
| Nebraska       | 25     | \$28.80                        | \$31.30                        | \$66.40                      | \$73.30                      |
| Nevada         | 29     | \$38.10                        | \$39.40                        | \$68.30                      | \$72.20                      |
| New Hampshire  | 1      | \$29.60                        | \$32.10                        | \$52.20                      | \$73.00                      |
| New Jersey     | 4      | \$34.30                        | \$39.50                        | \$84.60                      | \$88.60                      |
| New Mexico     | 26     | \$18.50                        | \$19.50                        | \$39.80                      | \$43.80                      |
| New York       | 3      | \$29.80                        | \$30.80                        | \$72.00                      | \$75.70                      |
| North Carolina | 8      | \$26.40                        | \$29.30                        | \$62.30                      | \$68.70                      |
| North Dakota   | 25     | \$28.80                        | \$31.30                        | \$66.40                      | \$73.30                      |
| Ohio           | 14     | \$24.00                        | \$27.40                        | \$46.30                      | \$71.40                      |
| Oklahoma       | 23     | \$23.90                        | \$28.10                        | \$68.00                      | \$71.90                      |
| Oregon         | 30     | \$30.40                        | \$32.30                        | \$69.10                      | \$72.90                      |

## 2018 SilverScript Premiums

| States         | Region | SilverScript<br>Choice<br>2018 | SilverScript<br>Choice<br>2017 | SilverScript<br>Plus<br>2018 | SilverScript<br>Plus<br>2017 |
|----------------|--------|--------------------------------|--------------------------------|------------------------------|------------------------------|
| Pennsylvania   | 6      | \$27.80                        | \$28.50                        | \$72.00                      | \$77.90                      |
| Rhode Island   | 2      | \$29.40                        | \$32.30                        | \$63.80                      | \$67.90                      |
| South Carolina | 9      | \$20.70                        | \$25.20                        | \$46.30                      | \$63.00                      |
| South Dakota   | 25     | \$28.80                        | \$31.30                        | \$66.40                      | \$73.30                      |
| Tennessee      | 12     | \$25.40                        | \$28.90                        | \$46.20                      | \$68.90                      |
| Texas          | 22     | \$23.50                        | \$27.50                        | \$46.40                      | \$56.30                      |
| Utah           | 31     | \$32.70                        | \$33.80                        | \$76.30                      | \$84.80                      |
| Vermont        | 2      | \$29.40                        | \$32.30                        | \$63.80                      | \$67.90                      |
| Virginia       | 7      | \$26.00                        | \$30.80                        | \$46.20                      | \$74.20                      |
| Washington     | 30     | \$30.40                        | \$32.30                        | \$69.10                      | \$72.90                      |
| West Virginia  | 6      | \$27.80                        | \$28.50                        | \$72.00                      | \$77.90                      |
| Wisconsin      | 16     | \$34.60                        | \$36.70                        | \$68.50                      | \$72.50                      |
| Wyoming        | 25     | \$28.80                        | \$31.30                        | \$66.40                      | \$73.30                      |