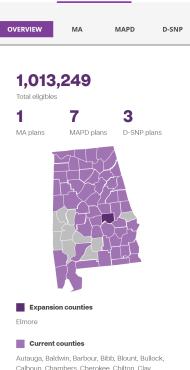

## etna medicare solutions

Plans > Alabama

## Alabama highlights

- Extensive portfolio for all consumer needs including Medicare Supplement, \$0 MA, \$0 MAPD PPO, and partial and full D-SNP plans
- The \$0 Aetna Medicare Freedom PPO now in 57 counties
  has robust benefits including:
- \$0 PCP, \$0 lab/X-ray (at PCP office), \$0 T1-2 drugs at preferred pharmacies, \$0 deductibles (Rx and medical), OTC, dental, eyewear, hearing, low MOOP
- NEW: OTC by Nations; Shop at CVS, Walmart, etc.
- NEW: \$35 or less for select insulins
- NEW: Extra Benefits flex card for food and OTC for members with qualifying conditions
- The Aetna Medicare Dual Preferred D-SNP HMO now in 56
  counties (includes 24 county expansion) offers:
- NEW: \$300 Extra Benefits flex card for food and OTC for members with qualifying conditions, in addition to \$300 OTC

+ \$70 HRA available with all new sales

2023 plans

Contact

Autauga, Baldwin, Barbour, Bibb, Blount, Bullock, Calhoun, Chambers, Cherokee, Chilton, Clay, Cleburne, Coffee, Colbert, Coosa, Covington, Crenshaw, Cullman, Dale, Dallas, DeKalb, Escambia,