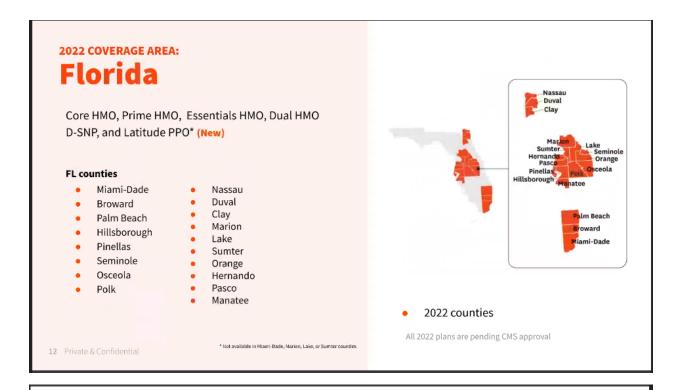

### Current service area

FL: Greater Orlando, Jacksonville, Tampa Bay, Manatee, LMS, Miami-Dade, Broward, Palm Beach TX: Houston, San Antonio AZ: Maricopa/Pinal, Yavapai OH: Cleveland, Youngstown, Toledo IL: Chicago

# Expansions in current states

FL: Treasure Coast, Daytona, Pensacola TX: Austin, El Paso AZ: Coconino, Pima OH: Cincinnati, Dayton, Lima, Mid-Ohio

#### 2023: 8 new states

AL: Birmingham, Mobile, Montgomery, Huntsville, Pensacola, FL TN: Nashville, Knoxville, Memphis PA: Philadelphia NC: Greensboro, Winston-Salem SC: Upstate CO: Denver OR: Portland HI: Honolulu