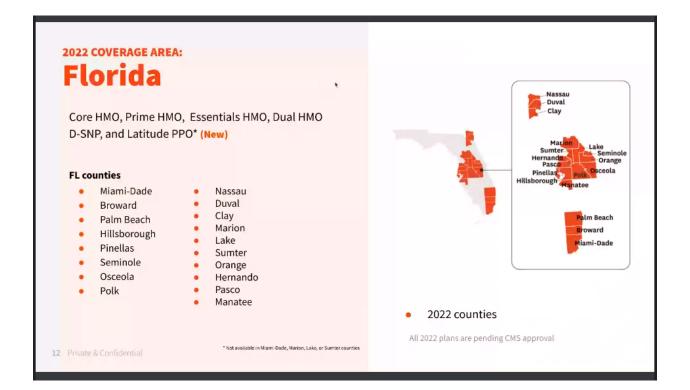

# 2022 COVERAGE AREA: Arizona

Core HMO, Flex HMO<sup>\*</sup>, Select HMO, Liberty HMO<sup>\*</sup> (New), Advance HMO C-SNP (New), Essence HMO C-SNP<sup>\*</sup> (New)

#### **AZ Counties**

- Maricopa
- Pinal (new)
- Yavapai (new)

15 Private & Confidential

\* Not available in all counties

Just submitted bids for 2023 in few weeks will be able to. Sneak Peeks to Brokers in July. Top Gold events to invite agents. Also have kickoff events.