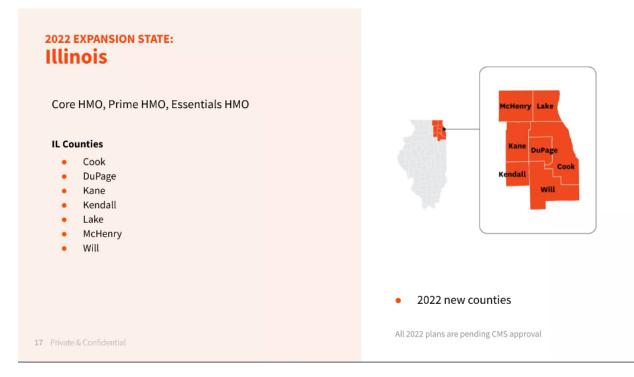

No new counties for 2023 in IL

2024 going into IN, MO (East St. Louis area) & MI

Amita - wil have all of their offerings - working on right now

NorthShore – Elmhearst Memorial (highly ranked and sought after hospital)

|                        | New! Essentials (HMO)                                                                       | New! Core (HMO)                                                               | New! Prime (HMO)                                         |
|------------------------|---------------------------------------------------------------------------------------------|-------------------------------------------------------------------------------|----------------------------------------------------------|
| Plan Highlights        | \$85 Part B premium buydown, \$0 monthly<br>premium, \$0 Rx deductible, dental<br>included! | \$0 monthly premium, \$0 Rx<br>deductible,<br>rich benefits, dental included! | Low monthly premium (\$0 for full LIS),<br>rich benefits |
| Service Area           | Cook, DuPage, Kane, Will, Lake, McHenry,<br>Kendall                                         | Cook, DuPage, Kane, Will, Lake,<br>McHenry, Kendall                           | Cook, DuPage, Kane, Will, Lake,<br>McHenry, Kendall      |
| Premium                | \$0                                                                                         | \$0                                                                           | \$29.10                                                  |
| Max out-of-pocket      | \$4,500                                                                                     | \$2,900                                                                       | \$2,900                                                  |
| PCP/Specialist Copay   | \$0 / \$40                                                                                  | \$0/\$15                                                                      | \$0 / \$15                                               |
| Inpatient Hospital     | \$395 per day, days 1-5                                                                     | \$150 per day, days 1-7                                                       | \$150 per day, days 1-6                                  |
| Outpatient Surgery     | \$150 ASC; \$395 OH                                                                         | \$95 ASC; \$150 OH                                                            | \$95 ASC; \$150 OH                                       |
| Lab Copay (Office/Lab) | \$0                                                                                         | \$0                                                                           | \$0                                                      |
| Rx Copays              | \$0 / \$15 / \$47 / \$100 / 33%                                                             | \$0 / \$0 / \$47 / \$100 / 33%                                                | \$0 / \$0 / 25% / 25% / 25%                              |
| Rx Deductible          | \$0                                                                                         | \$0                                                                           | \$480 T3-T5                                              |