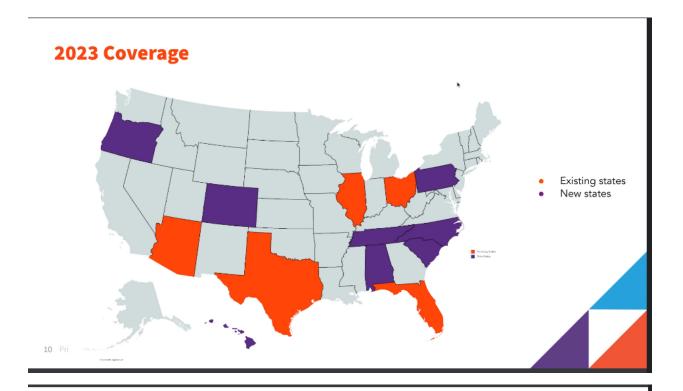

# Devoted current and prospective 2023 service area

### Current service area

FL: Greater Orlando, Jacksonville, Tampa Bay, Manatee, LMS, Miami-Dade, Broward, Palm Beach TX: Houston, San Antonio AZ: Maricopa/Pinal, Yavapai OH: Cleveland, Youngstown, Toledo IL: Chicago

# Expansions in current states

FL: Treasure Coast, Daytona, Pensacola TX: Austin, El Paso AZ: Coconino, Pima OH: Cincinnati, Dayton, Lima, Mid-Ohio

#### 2023: 8 new states

AL: Birmingham, Mobile, Montgomery, Huntsville, Pensacola, FL TN: Nashville, Knoxville, Memphis PA: Philadelphia NC: Greensboro, Winston-Salem SC: Upstate CO: Denver OR: Portland HI: Honolulu