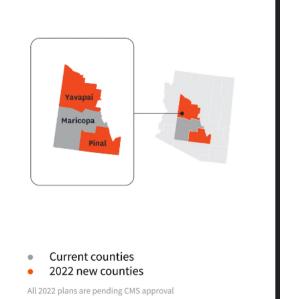

# 2022 COVERAGE AREA: Arizona

Core HMO, Flex HMO<sup>\*</sup>, Select HMO, Liberty HMO<sup>\*</sup> (New), Advance HMO C-SNP (New), Essence HMO C-SNP<sup>\*</sup> (New)

#### **AZ Counties**

- Maricopa
- Pinal (new)
- Yavapai (new)

15 Private & Confidential

\* Not available in all counties

Just submitted bids for 2023 in few weeks will be able to. Sneak Peeks to Brokers in July. Top Gold events to invite agents. Also have kickoff events.