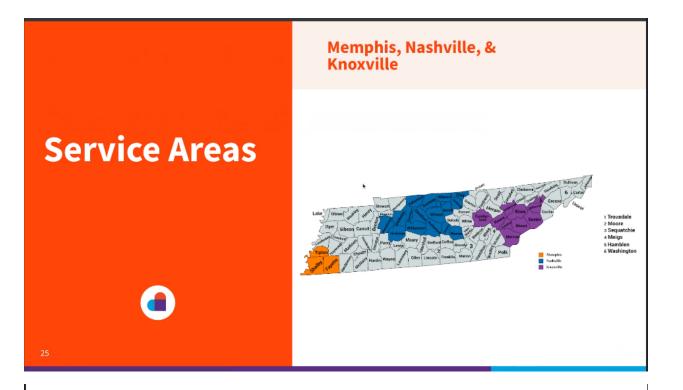

## **High PAR Probability**

- Baptist (Memphis)
- Methodist (Memphis)
- HCA (Nashville)
- Ascension (Nashville)
- Lifepoint (Nashville)
- Tennova CHS (Knoxville)
- Covenant (Knoxville)
- St. Thomas Medical Group (Nashville)
- ChenMed (Memphis)

## **Avg PAR Probability**

- Summit Medical Group (Knoxville)
- Heritage Medical Group (Nashville)

## Low PAR Probability

- Vanderbilt (Nashville)
- University of TN (Knoxville)

Not having Vanderbilt in Nashville could be a pushback there. Will negotiate again down the road.

3 HMO's/\$0 & Premium PPO/DSNP

They plan to be 1 or 2 in this market

Alabama

Montgomery, Mobile (downstate on gulf), Pensicola Florida across the border. 3HMO's, \$0 PPO & DSNP

Coming in these markets strong.