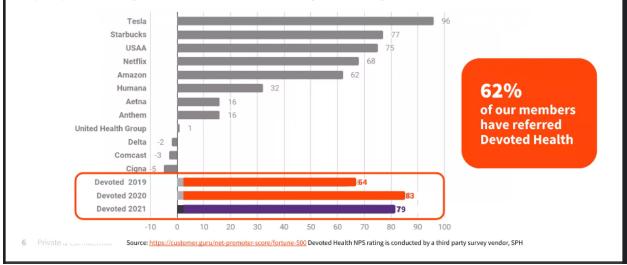

# NPS: How do we stack up?

Our dedication to outstanding service has yielded great results. Our Net Promoter Score (NPS) of 79 is on par with some of the most respected companies in the world