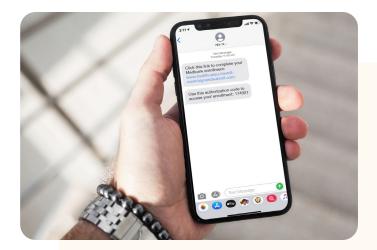

#### PREFILL ENROLLMENT APPLICATIONS

Send link via text or email for seniors to review, sign and submit their enrollments.

## **BUILD RELATIONSHIPS**

Engage seniors on the phone and verbally communicate a personal code so they can enroll with your guidance right then and there.

## **ENGAGE SENIORS THE WAY THEY WANT TO ENGAGE**

Let your customers decide how they want to sign their enrollment electronically. **Both TEXT and EMAIL** signature options are available.

With easy and flexible functionality, all agents can build seniors' trust and retain customers for life.