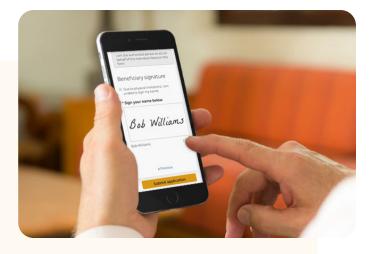

#### PREFILL ENROLLMENT APPLICATIONS

Send link via text or email for seniors to review, sign and submit their enrollments.

## **ENGAGE SENIORS THE WAY THEY WANT TO ENGAGE**

Let your customers decide how they want to sign their enrollment electronically. **Both TEXT and EMAIL** signature options are available.

With easy and flexible functionality, all agents can build seniors' trust and retain customers for life.