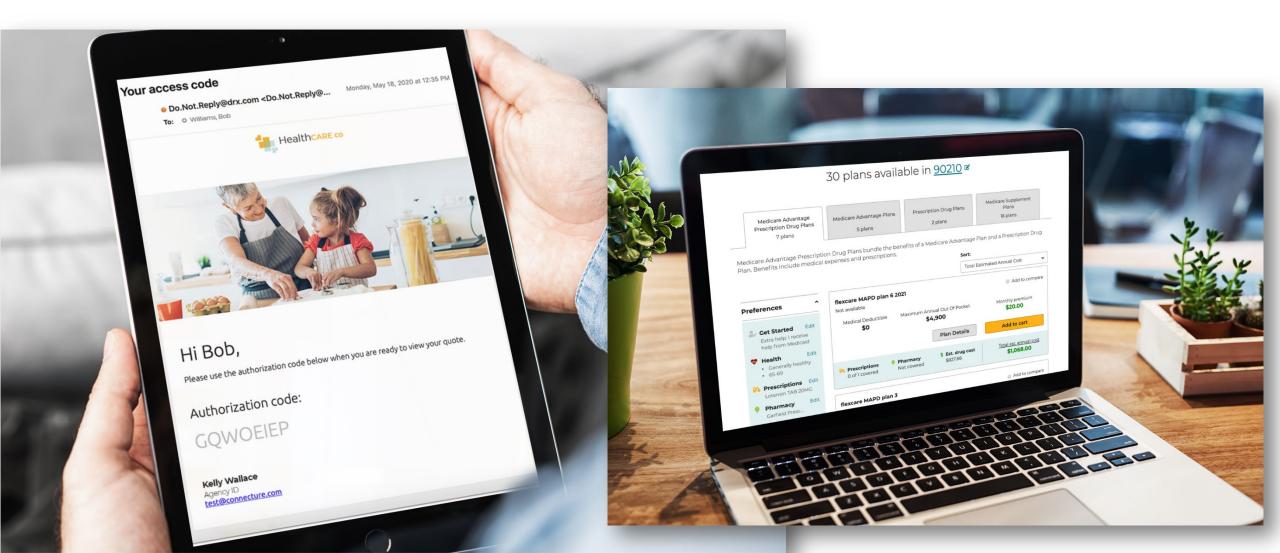

### Send a Quote Electronically

Beneficiaries see plans and easily complete their enrollments online