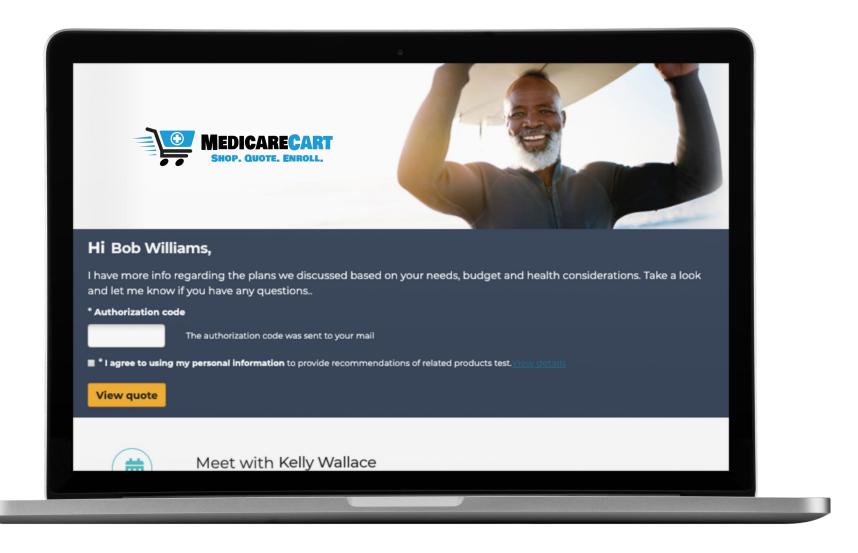

### Send a Quote Electronically

Beneficiaries see plans and easily complete their enrollments online

# Increase self-service with your Shopping Link

- Your Shopping Link (Personalized URL)
  allows beneficiaries to self-serve by
  shopping and enrolling on their own.
- Commissions securely tied to every enrollment