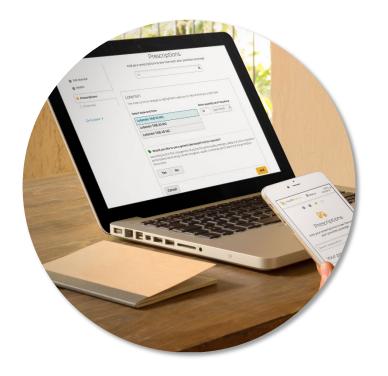

#### Deliver the most accurate cost estimates

Direct seniors to Guided Help for a more personalized experience and ensure accurate costs, based upon:

- Health Status
- Age
- Subsidy eligibility
- Prescriptions
- Pharmacy

## Provide the most accurate drug costs

- Deliver pricing based on LOCAL pharmacy pricing (NO regional averages ever used)
- Save drug lists and improve quote accuracy
- Ensure beneficiaries always see reliable annual out-ofpocket estimates when medicine cabinet is included