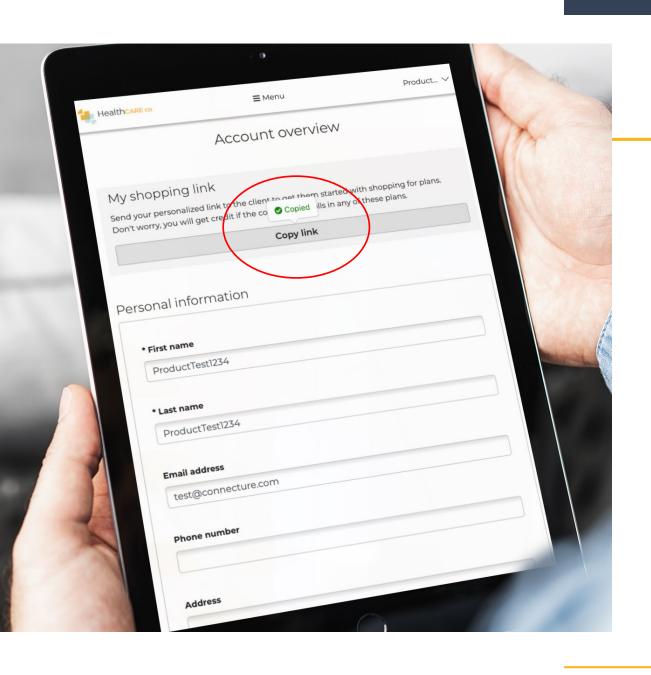

# Increase self-service with your Shopping Link

- Your Shopping Link (Personalized URL)
  allows beneficiaries to self-serve by
  shopping and enrolling on their own.
- Commissions securely tied to every enrollment