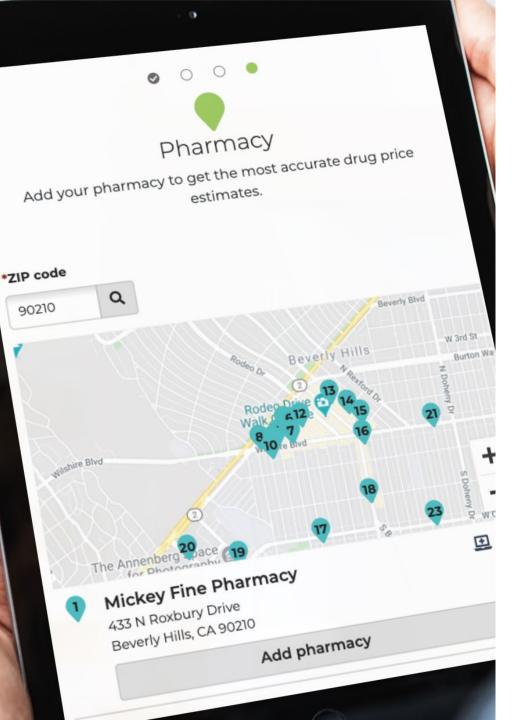

## Provide the most accurate drug costs

- Deliver pricing based on LOCAL pharmacy pricing (NO regional averages ever used)
- Save drug lists and improve quote accuracy
- Ensure beneficiaries always see reliable annual out-ofpocket estimates when medicine cabinet is included