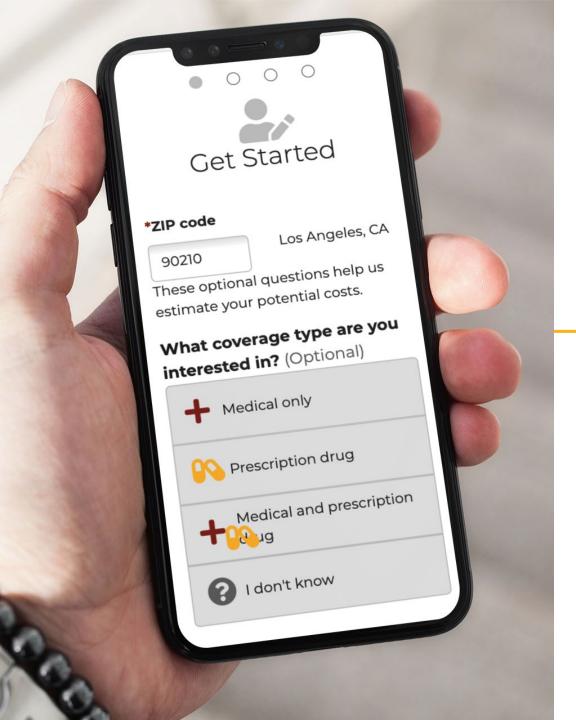

#### Deliver the most accurate cost estimates

Direct seniors to Guided Help for a more personalized experience and ensure accurate costs, based upon:

- Health Status
- Age
- Subsidy eligibility
- Prescriptions
- Pharmacy