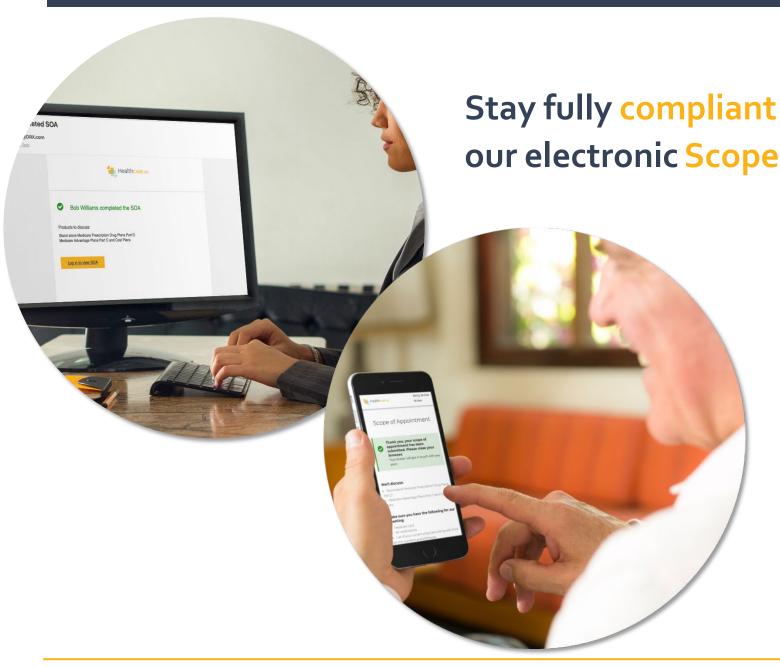

Armed with the most accurate costs, beneficiaries will know they found their best fit plan!

Stay fully compliant while teleworking with our electronic Scope of Appointment

- Easily connect with beneficiaries to complete, add or upload SOAs
- Store completed custom forms on the beneficiary profile and retrieve in future