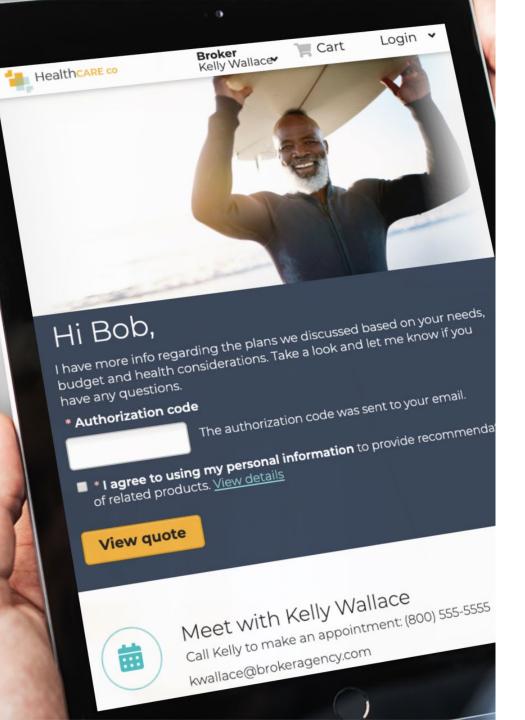

### Send a Quote Electronically

Beneficiaries see plans and easily complete their enrollments online

# Increase self-service with your Shopping Link

- Your Shopping Link (Personalized URL)
  allows beneficiaries to self-serve by
  shopping and enrolling on their own.
- Commissions securely tied to every enrollment