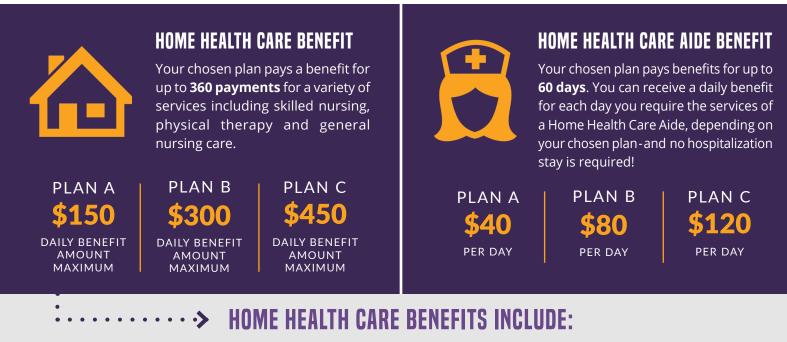

### WHAT BENEFITS ARE INCLUDED?

| SKILLED NURSING<br>CARE, RN | GENERAL NURSING<br>CARE, LPN/LVN | PHYSICAL<br>THERAPY        |
|-----------------------------|----------------------------------|----------------------------|
| SPEECH<br>PATHOLOGY         | OCCUPATIONAL<br>THERAPY          | CHEMOTHERAPY<br>SPECIALIST |
| ENTEROSTOMAL<br>THERAPY     | RESPIRATIONAL<br>THERAPY         | MEDICAL SOCIAL<br>SERVICES |