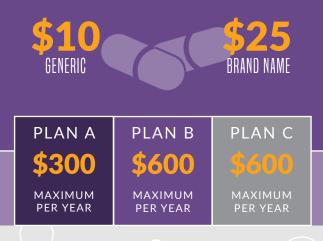

#### PRESCRIPTION DRUG BENEFIT

Most likely you're taking at least one prescription medication. With the Prescription Drug Benefit, you can receive benefits for any prescriptions that are filled after the policy is in effect. Just filling your normal prescriptions can help offset the cost of the policy itself!