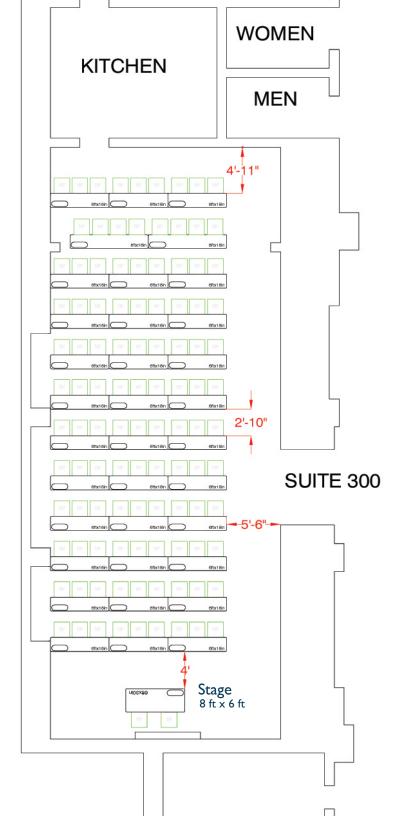

## Hynes Convention Center ROOM 300

**Classroom Seating: 107** 

Length: 63'6"

Width: 23'6"

Area (sq ft): 1,492

Ceiling Height: 20'6"

**Tables:** 33 6' x 18" and 2 8' x 18" tables

Location within the Hynes Convention Center