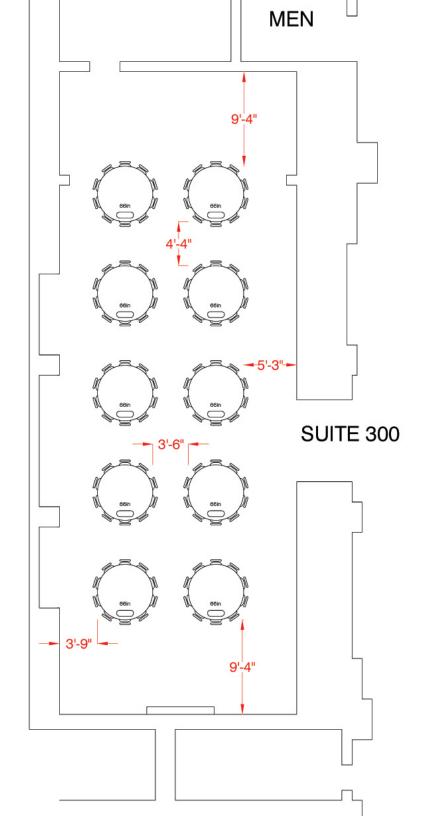

## Hynes Convention Center ROOM 300

**Banquet Seating: 100** 

Length: 63'6"

Width: 23'6"

Area (sq ft): 1,492

Ceiling Height: 20'6"

Tables: 10 rounds of 10

Location within the Hynes Convention Center