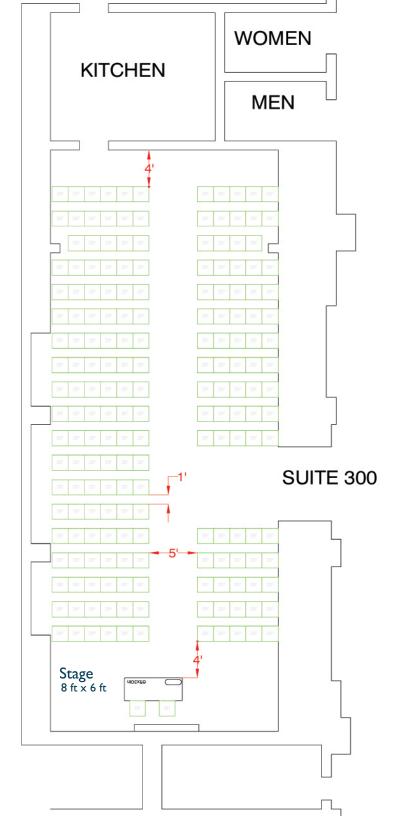

## **Theatre Seating: 192**

**Length:** 63'6"

Width: 23'6"

Area (sq ft): 1,492

Ceiling Height: 20'6"

Location within the Hynes Convention Center