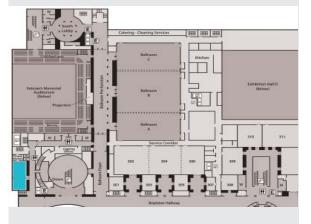

## Hynes Convention Center ROOM 300

**Classroom Seating: 107** 

Length: 63'6"

Width: 23'6"

Area (sq ft): 1,492

Ceiling Height: 20'6"

**Tables:** 33 6' x 18" and 2 8' x 18" tables

Location within the Hynes Convention Center