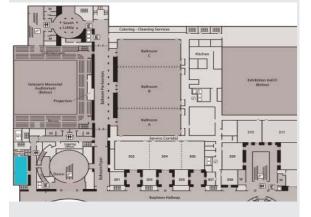

## **Theatre Seating: 192**

**Length:** 63'6"

Width: 23'6"

Area (sq ft): 1,492

Ceiling Height: 20'6"

Location within the Hynes Convention Center