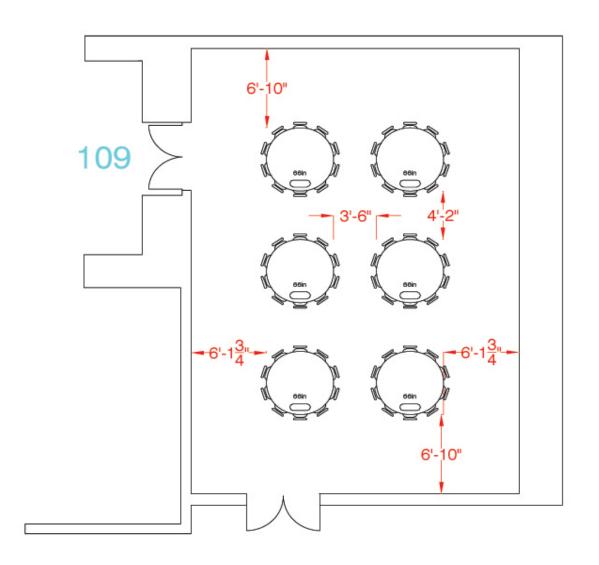

# Hynes Convention Center ROOM 109

### **Banquet Seating: 60**

**Length:** 26'10"

Width: 38'6"

Area (sq ft): 1,033

Ceiling Height: 14'

Tables: 6 rounds of 10

Location within the Hynes Convention Center