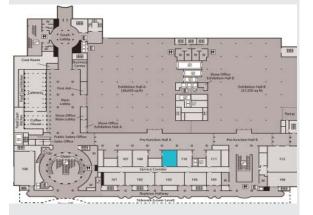

# Hynes Convention Center ROOM 109

### Classroom Seating: 69

Length: 26'10"

Width: 38'6"

Area (sq ft): 1,033

Ceiling Height: 14'

**Tables:** 7 6' x 18" and 12 8' x 18" tables

Location within the Hynes Convention Center