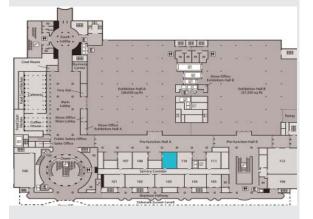

### **Theatre Seating: 134**

Length: 26'10"

Width: 38'6"

Area (sq ft): 1,033

Ceiling Height: 14'

Location within the Hynes Convention Center

### Classroom Seating: 69

Length: 26'10"

Width: 38'6"

Area (sq ft): 1,033

Ceiling Height: 14'

**Tables:** 7 6' x 18" and 12 8' x 18" tables

Location within the Hynes Convention Center

### **Banquet Seating: 60**

**Length:** 26'10"

Width: 38'6"

Area (sq ft): 1,033

Ceiling Height: 14'

Tables: 6 rounds of 10

Location within the Hynes Convention Center