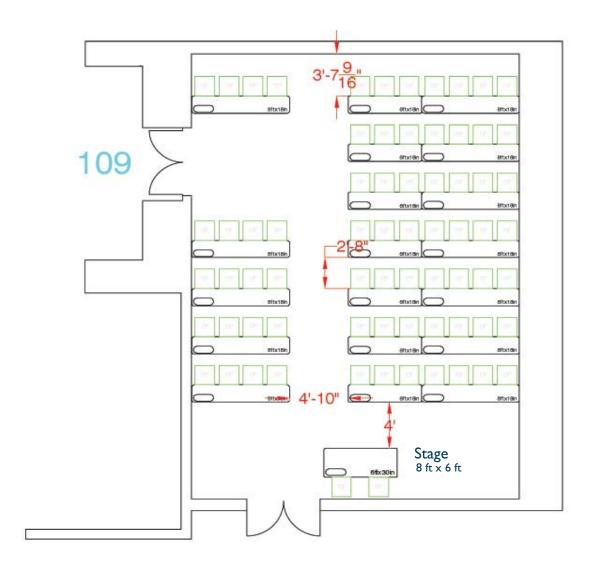

# Hynes Convention Center ROOM 109

### Classroom Seating: 69

Length: 26'10"

Width: 38'6"

Area (sq ft): 1,033

Ceiling Height: 14'

**Tables:** 7 6' x 18" and 12 8' x 18" tables

Location within the Hynes Convention Center