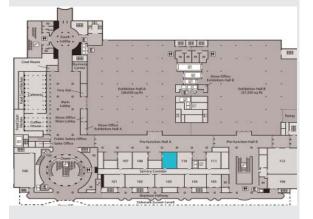

# Hynes Convention Center ROOM 109

### **Banquet Seating: 60**

**Length:** 26'10"

Width: 38'6"

Area (sq ft): 1,033

Ceiling Height: 14'

Tables: 6 rounds of 10

Location within the Hynes Convention Center