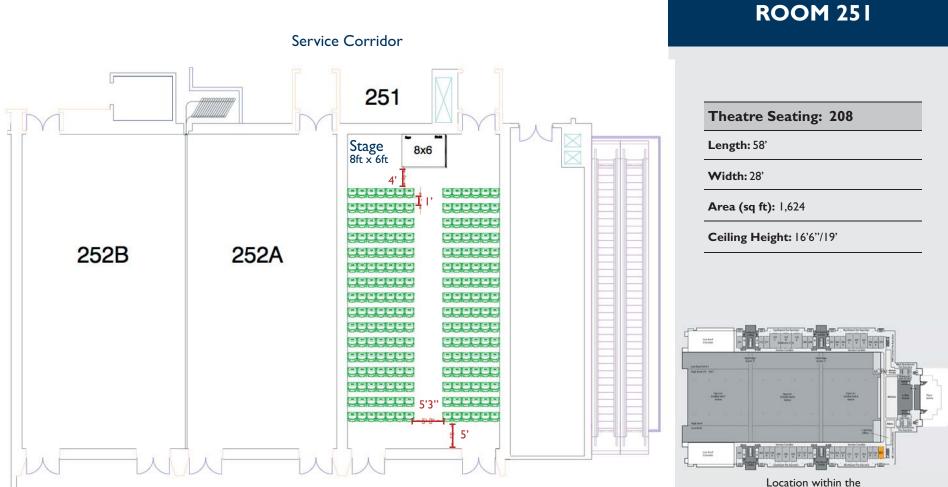

Northeast Pre-function

Boston Convention & Exhibiton Center

**Boston Convention & Exhibition Center** 



## Service Corridor



Northeast Pre-function

## Boston Convention & Exhibition Center ROOM 25 I

Classroom Seating: 132

Length: 58'

Width: 28'

Area (sq ft): 1,624

Ceiling Height: 16'6"/19'

Tables: 44 6' x 18" tables



Location within the Boston Convention & Exhibiton Center



## Service Corridor



Northeast Pre-function

## Boston Convention & Exhibition Center ROOM 25 I

Banquet Seating: 110

Length: 58'

**Width:** 28'

Area (sq ft): 1,624

Ceiling Height: 16'6"/19'

Tables: 2



Location within the Boston Convention & Exhibiton Center