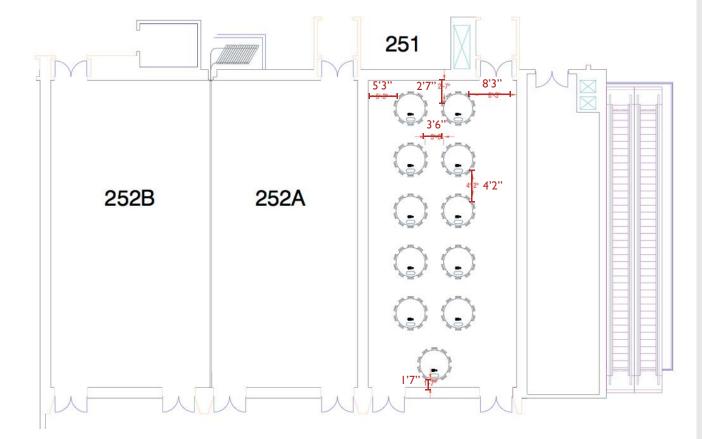

## Boston Convention & Exhibition Center ROOM 25 I

Banquet Seating: 110

Length: 58'

**Width:** 28'

Area (sq ft): 1,624

Ceiling Height: 16'6"/19'

Tables: 2

Location within the Boston Convention & Exhibiton Center