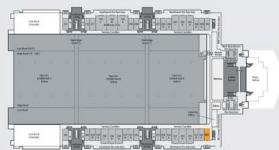

## Boston Convention & Exhibition Center ROOM 25 I

Classroom Seating: 132

Length: 58'

Width: 28'

Area (sq ft): 1,624

Ceiling Height: 16'6"/19'

Tables: 44 6' x 18" tables

Location within the Boston Convention & Exhibiton Center

## Boston Convention & Exhibition Center ROOM 25 I

Banquet Seating: 110

Length: 58'

**Width:** 28'

Area (sq ft): 1,624

Ceiling Height: 16'6"/19'

Tables: 2

Location within the Boston Convention & Exhibiton Center