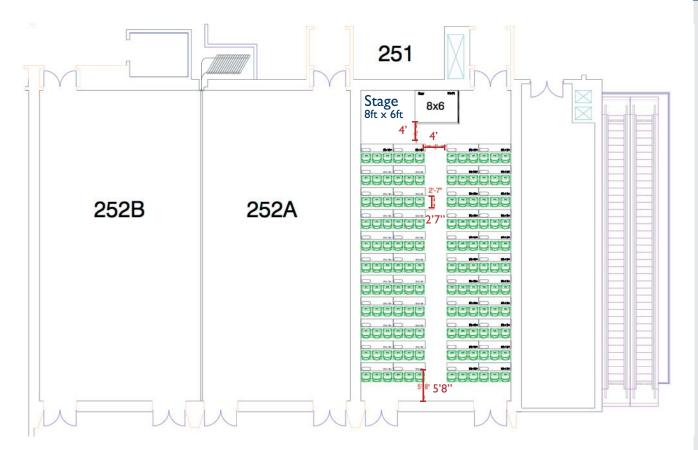

## Boston Convention & Exhibition Center ROOM 25 I

Classroom Seating: 132

Length: 58'

Width: 28'

Area (sq ft): 1,624

Ceiling Height: 16'6"/19'

Tables: 44 6' x 18" tables

Location within the Boston Convention & Exhibiton Center

## Service Corridor

Northeast Pre-function