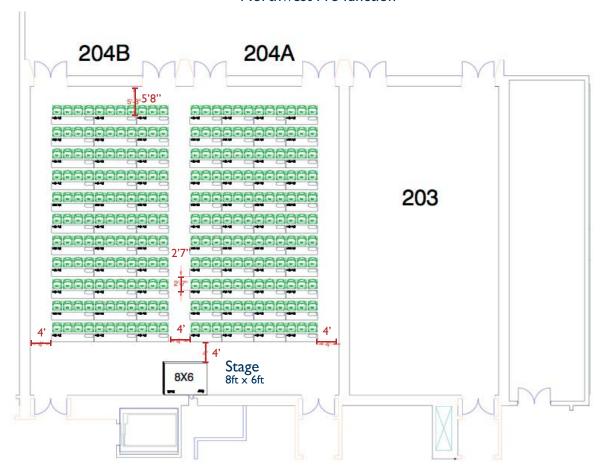

## Boston Convention & Exhibition Center ROOM 204AB

**Classroom Seating: 253** 

Length: 58'

**Width:** 58'

Area (sq ft): 3,364

Ceiling Height: 16'6"/19'

**Tables:** 55 6' x 18" and 22 8' x 18" tables

Location within the Boston Convention & Exhibiton Center