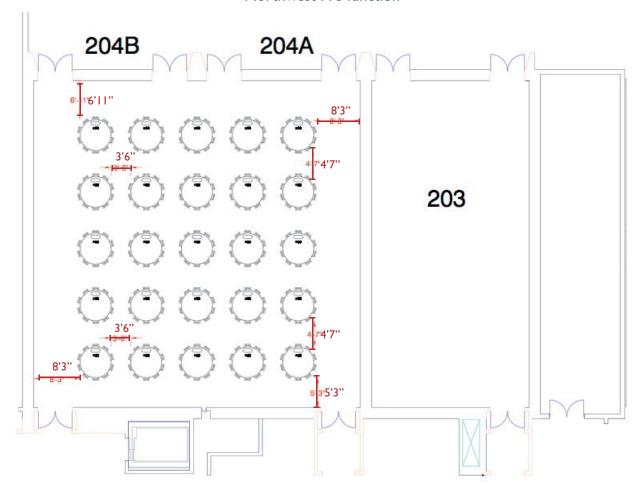

# Boston Convention & Exhibition Center ROOM 204AB

### **Banquet Seating: 250**

Length: 58'

**Width:** 58'

Area (sq ft): 3,364

Ceiling Height: 16'6"/19'

Tables: 25 rounds of 10

Location within the Boston Convention & Exhibiton Center