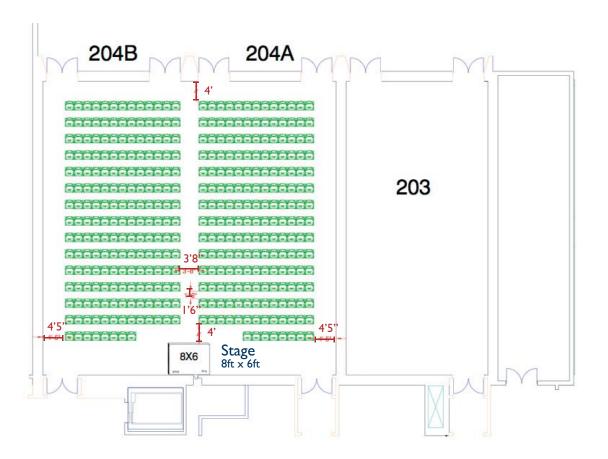

## Boston Convention & Exhibition Center ROOM 204AB

**Theatre Seating: 380** 

Length: 58'

Width: 58'

Area (sq ft): 3,364

Ceiling Height: 16'6"/19'

Location within the Boston Convention & Exhibiton Center