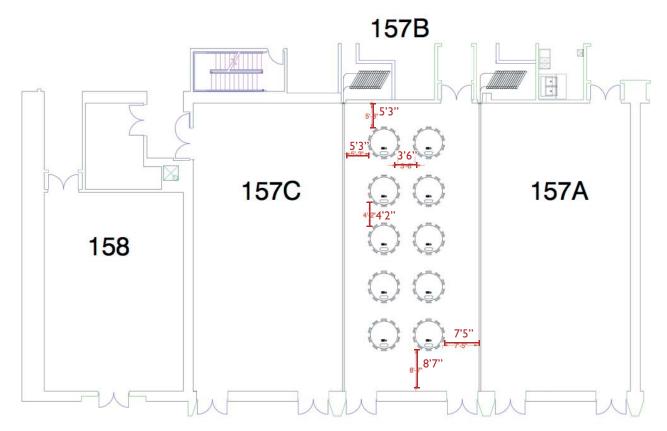

# Boston Convention & Exhibition Center ROOM 157B

**Banquet Seating: 100** 

Length: 58'

Width: 27'2"

Area (sq ft): 1,575

Ceiling Height: 16'6"/19'

Tables: 10 rounds of 10

Location within the Boston Convention & Exhibiton Center