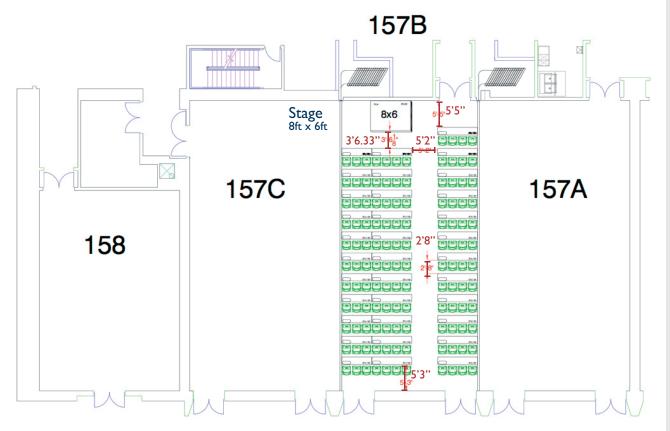

## Boston Convention & Exhibition Center ROOM 157B

Classroom Seating: 125

Length: 58'

Width: 27'2"

Area (sq ft): 1,575

Ceiling Height: 16'6"/19'

**Tables:** 11 6' x 18" and 23 8' x 18" tables

Location within the Boston Convention & Exhibiton Center