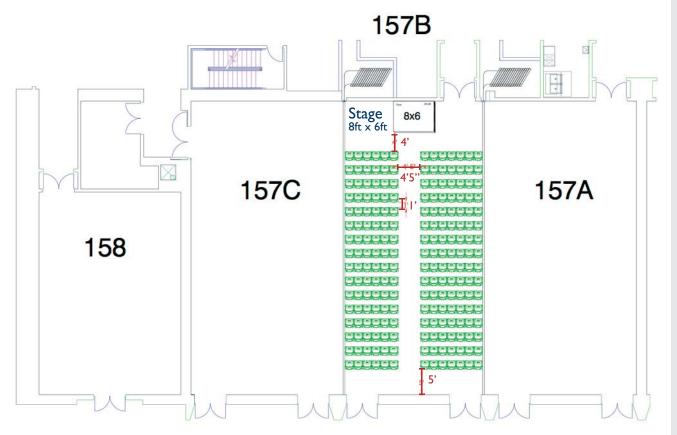

## Boston Convention & Exhibition Center ROOM 157B

**Theatre Seating: 208** 

Length: 58'

Width: 27'2"

Area (sq ft): 1,575

Ceiling Height: 16'6"/19'

Location within the Boston Convention & Exhibiton Center