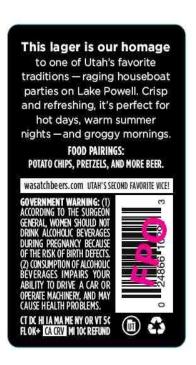

# Brand (front)

Actual Dimensions: 3.2 inches W X 3.5 inches H

Image Type:

Neck

Actual Dimensions: 4.75 inches W X 1.8 inches H

Image Type:

Back

Actual Dimensions: 1.9 inches W X 3.3 inches H