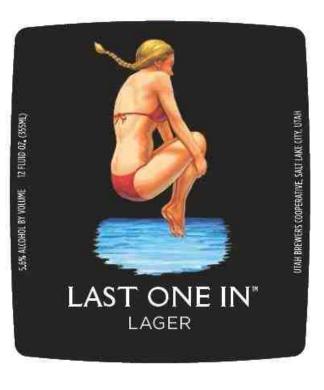

#### **CLASS/TYPE DESCRIPTION**

BEER

AFFIX COMPLETE SET OF LABELS BELOW

Image Type:

# Brand (front)

Actual Dimensions: 3.2 inches W X 3.5 inches H

Image Type:

Neck

Actual Dimensions: 4.75 inches W X 1.8 inches H

Image Type:

Back

Actual Dimensions: 1.9 inches W X 3.3 inches H