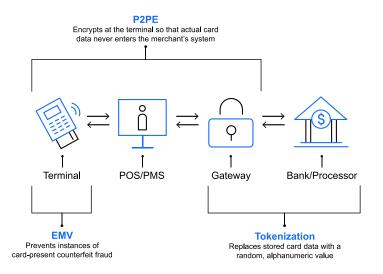

## LAYERED SOLUTIONS FOR IRONCLAD SECURITY

Our technologies work together to provide merchants and their customers with unparalleled protection against data breaches, making sure sensitive cardholder data is never exposed during (and long after) the transaction.