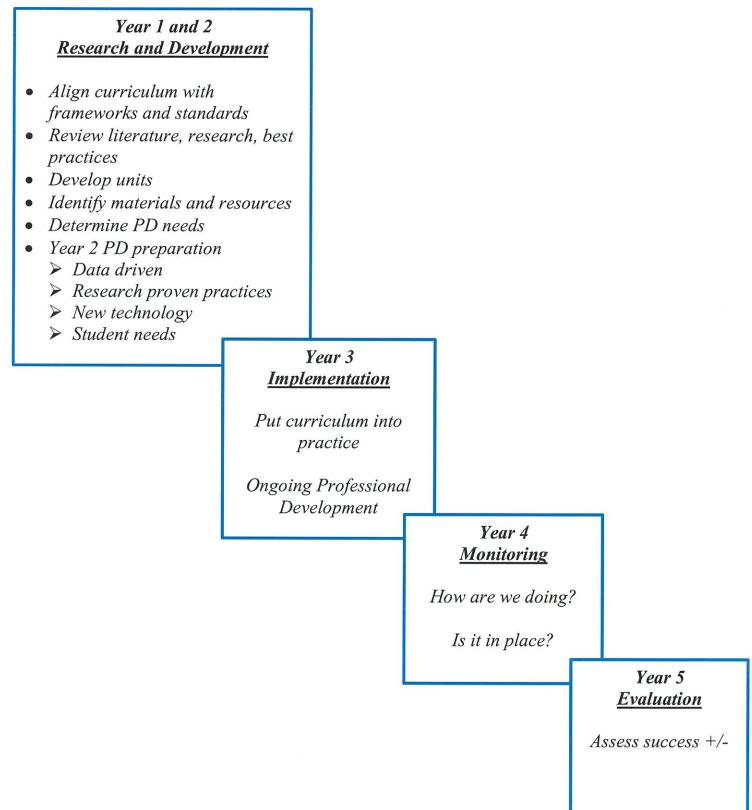

| 17,009                    |
| Social Studies WMS<br>Math in Focus 3-4<br>Electronic Textbook<br>Renewal | 10,900<br>19,500          |
| Spanish Language Online<br>Textbook WHS                                   | 14,430                    |
| Total Books                                                               | 61,839                    |

# **Testing & Evaluation**

| Total Testing & Evaluation    | 46,600 |
|-------------------------------|--------|
| Seal of Bi Literacy           | 2,500  |
| Reading Assessment Grade 3-5  | 12,500 |
| WHS                           | 4,500  |
| Portfolio Scoring for WMS and |        |
| NWEA/Map Testing and Scoring  | 20,000 |
| Olsat & Naglieri              | 7,100  |







# WESTON PUBLIC SCHOOLS Curriculum Renewal Cycle