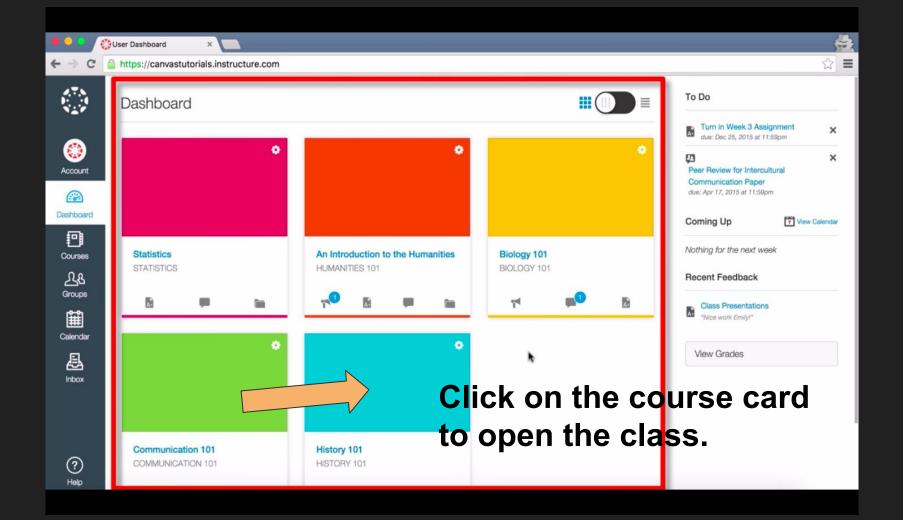

## Quick Guide To Canvas

**LCIMS 2020** 

How to Log in to Canvas











#### https://launchpad.classlink.com/lcs



**Lenoir City Schools** 



Sign in with Google

Click Sign in with Google

Or sign in using:







**Lenoir City Schools** 







### Looking at the Dashboard













#### How to Find Your Assignments











### How To Submit a Kami Assignment





**<sup>®</sup> Edit Assignment Settings** 

Click on the box to load the assignment in a new window.











How To Submit Other
Types of Assignments



#### How To Submit a Text Box Entry



Account

Dashboar

Dashboard



ourses



Calendar



Inbox



YEAR-2017/2018

Home

Assignments

Discussions

Grades

Pages

Outcomes

Quizzes

Modules

**Discovery Education** 

Google Drive

Send on Remind

#### Unit 5 Writing Task

Due Nov 10, 2017 by 11:59pm

Points 100

Submitting a text entry box

Submit Assignment

After reading three texts in this unit, "Return to Titanic, "The Forgotten Treasure," and "Memories to the Ancient Past" write two paragraphs comparing the texts. In reading the texts, do discoveries make a difference and why do