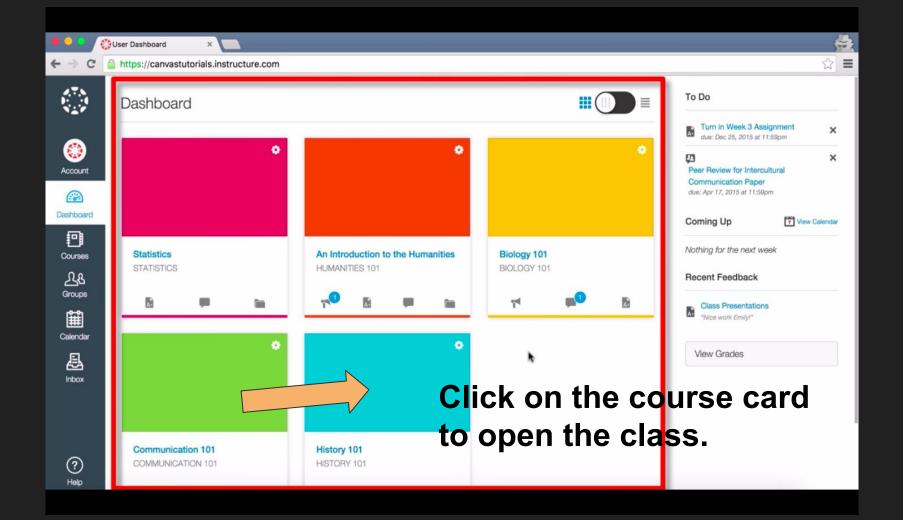

## Quick Guide To Canvas

**LCIMS 2020** 

How to Log in to Canvas











#### https://launchpad.classlink.com/lcs



**Lenoir City Schools** 



Sign in with Google

Click Sign in with Google

Or sign in using:







**Lenoir City Schools** 







### Looking at the Dashboard













#### How to Find Your Assignments











### How To Submit a Kami Assignment





**<sup>®</sup> Edit Assignment Settings** 

Click on the box to load the assignment in a new window.











How To Submit Other
Types of Assignments



#### How To Submit a Text Box Entry



Account

Dashboar

Dashboard



ourses



Calendar



Inbox



YEAR-2017/2018

Home

Assignments

Discussions

Grades

Pages

Outcomes

Quizzes

Modules

**Discovery Education** 

Google Drive

Send on Remind

#### Unit 5 Writing Task

Due Nov 10, 2017 by 11:59pm

Points 100

Submitting a text entry box

Submit Assignment

After reading three texts in this unit, "Return to Titanic, "The Forgotten Treasure," and "Memories to the Ancient Past" write two paragraphs comparing the texts. In reading the text