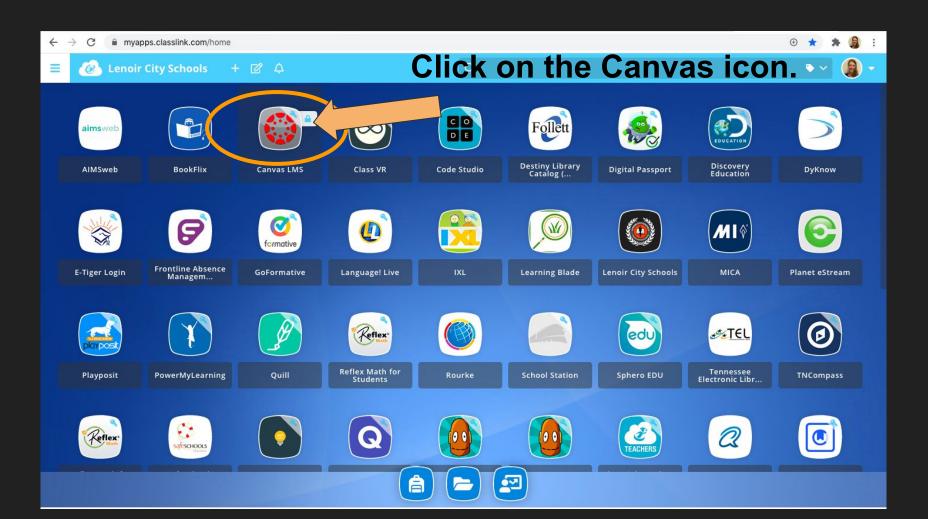

#### https://launchpad.classlink.com/lcs

**Lenoir City Schools** 

Sign in with Google

Click Sign in with Google

Or sign in using:

**Lenoir City Schools** 