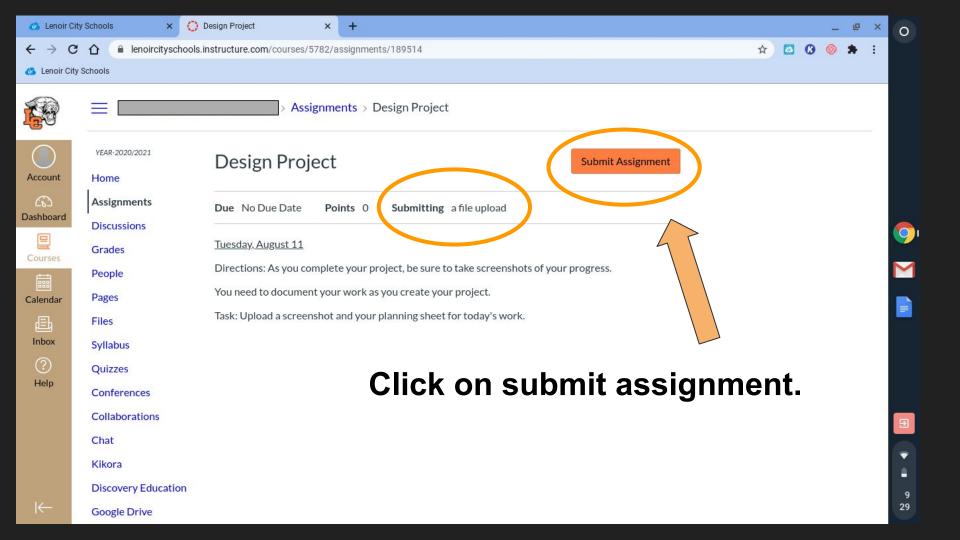

Assignments



#### How To Submit a Text Box Entry



Account

Dashboar

Dashboard



ourses



Calendar



Inbox



YEAR-2017/2018

Home

Assignments

Discussions

Grades

Pages

Outcomes

Quizzes

Modules

**Discovery Education** 

Google Drive

Send on Remind

#### Unit 5 Writing Task

Due Nov 10, 2017 by 11:59pm

Points 100

Submitting a text entry box

Submit Assignment

After reading three texts in this unit, "Return to Titanic, "The Forgotten Treasure," and "Memories to the Ancient Past" write two paragraphs comparing the texts. In reading the texts, do discoveries make a difference and why do people try to make them?

1. Organize your ideas on paper with the chart. (See the picture.)

on an assignment, click submit assignment.







# How To Submit an Uploaded File (ScreenShot)















#### How To Submit a Loom Video