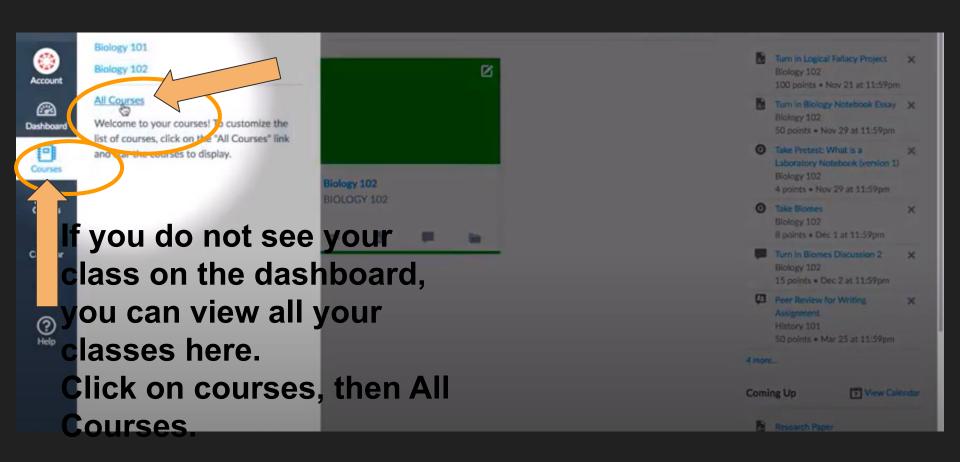

## Quick Guide To Canvas

**LCIMS 2020** 

How to Log in to Canvas











#### https://launchpad.classlink.com/lcs



**Lenoir City Schools** 



Sign in with Google

Click Sign in with Google

Or sign in using:







**Lenoir City Schools** 







### Looking at the Dashboard













#### How to Find Your Assignments











### How To Submit a Kami Assignment





**<sup>®</sup> Edit Assignment Settings** 

Click on the box to load the assignment in a new window.











How To Submit Other
Types of Assignments



#### How To Submit a Text Box Entry



Account

Dashboar

Dashboard



ourses



Calendar



Inbox



YEAR-2017/2018

Home

Assignments

Discussions

Grades

Pages

Outcomes

Quizzes

Modules

**Discovery Education** 

Google Drive

Send on Remind

#### Unit 5 Writing Task

Due Nov 10, 2017 by 11:59pm

Points 100

Submitting a text entry box

Submit Assignment

After reading three texts in this unit, "Return to Titanic, "The Forgotten Treasure," and "Memories to the Ancient Past" write two paragraphs comparing the texts. In reading the texts,