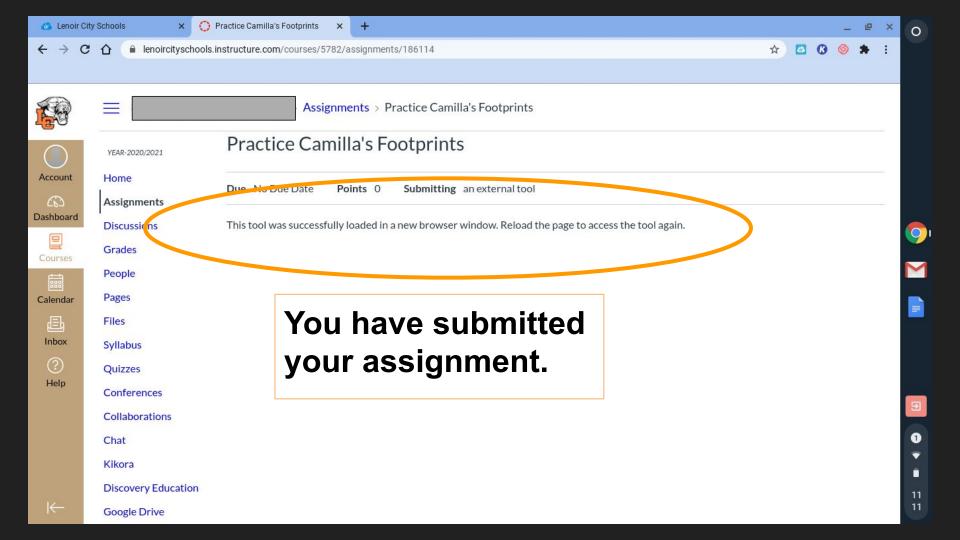

### How To Submit a Kami Assignment

**<sup>®</sup> Edit Assignment Settings** 

Click on the box to load the assignment in a new window.

How To Submit Other
Types of Assignments