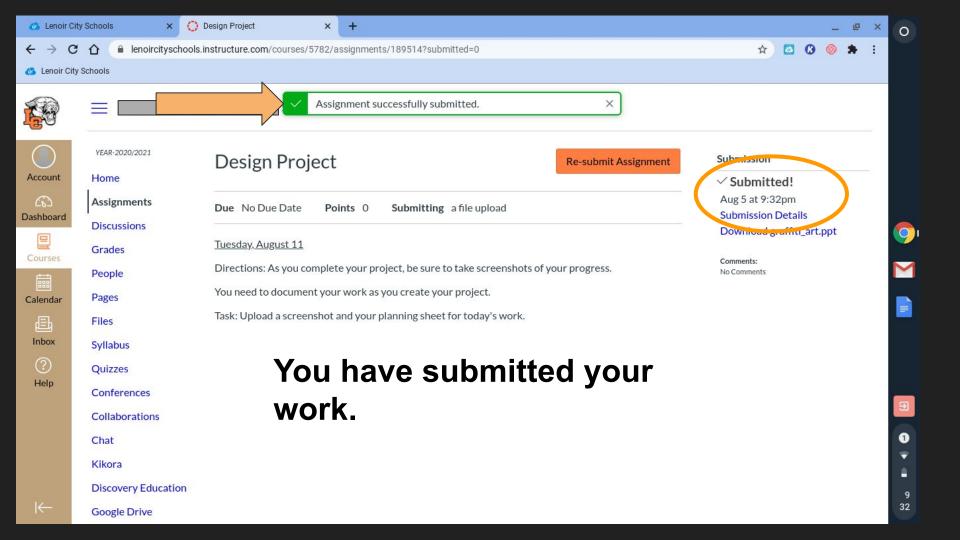

ts



#### How To Submit a Text Box Entry



Account

Dashboar

Dashboard



ourses



Calendar



Inbox



YEAR-2017/2018

Home

Assignments

Discussions

Grades

Pages

Outcomes

Quizzes

Modules

**Discovery Education** 

Google Drive

Send on Remind

#### Unit 5 Writing Task

Due Nov 10, 2017 by 11:59pm

Points 100

Submitting a text entry box

Submit Assignment

After reading three texts in this unit, "Return to Titanic, "The Forgotten Treasure," and "Memories to the Ancient Past" write two paragraphs comparing the texts. In reading the texts, do discoveries make a difference and why do people try to make them?

1. Organize your ideas on paper with the chart. (See the picture.)

on an assignment, click submit assignment.







# How To Submit an Uploaded File (ScreenShot)















#### How To Submit a Loom Video