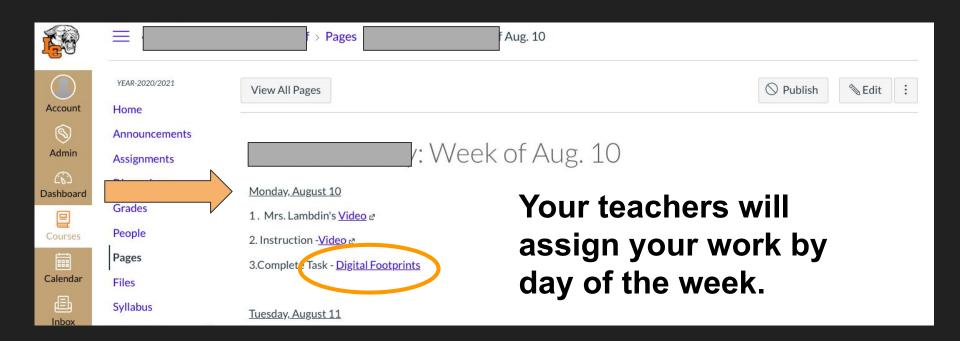

## Quick Guide To Canvas

**LCIMS 2020** 

How to Log in to Canvas











#### https://launchpad.classlink.com/lcs



**Lenoir City Schools** 



Sign in with Google

Click Sign in with Google

Or sign in using:







**Lenoir City Schools** 







### Looking at the Dashboard













#### How to Find Your Assignments











### How To Submit a Kami Assignment





**<sup>®</sup> Edit Assignment Settings** 

Click on the box to load the assignment in a new window.











How To Submit Other
Types of Assignments



#### How To Submit a Text Box Entry



Account

Dashboar

Dashboard



ourses



Calendar



Inbox



YEAR-2017/2018

Home

Assignments

Discussions

Grades

Pages

Outcomes

Quizzes

Modules

**Discovery Education** 

Google Drive

Send on Remind

#### Unit 5 Writing Task

Due Nov 10, 2017 by 11:59pm

Points 100

Submitting a text entry box

Submit Assignment

After reading three texts in this unit, "Return to Titanic, "The Forgotten Treasure," and "Memories to the Ancient Past" write two paragraphs comparing the texts. In reading the texts, do discoveries make a difference and why do people try to make them?

1. Organize your idea