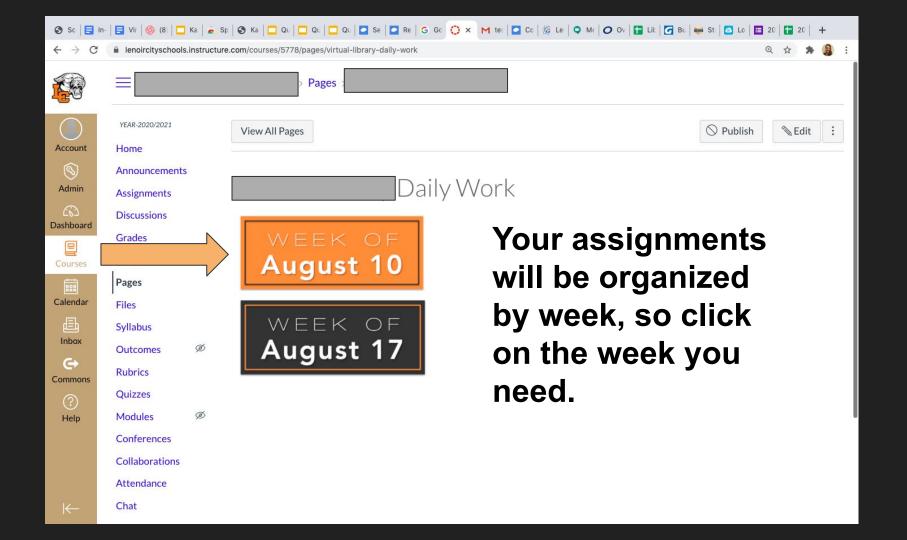

## Quick Guide To Canvas

**LCIMS 2020** 

How to Log in to Canvas











#### https://launchpad.classlink.com/lcs



**Lenoir City Schools** 



Sign in with Google

Click Sign in with Google

Or sign in using:







**Lenoir City Schools** 







### Looking at the Dashboard













#### How to Find Your Assignments











### How To Submit a Kami Assignment





**<sup>®</sup> Edit Assignment Settings** 

Click on the box to load the assignment in a new window.











How To Submit Other
Types of Assignments



#### How To Submit a Text Box Entry



Account

Dashboar

Dashboard



ourses



Calendar



Inbox



YEAR-2017/2018

Home

Assignments

Discussions

Grades

Pages

Outcomes

Quizzes

Modules

**Discovery Education** 

Google Drive

Send on Remind

#### Unit 5 Writing Task

Due Nov 10, 2017 by 11:59pm

Points 100

Submitting a text entry box

Submit Assignment

After reading three texts in this unit, "Return to Titanic, "The Forgotten Treasure," and "Memories to the Ancient Past" write two paragraphs comparing the texts. In reading the texts, do discoveries make a difference and why do peop