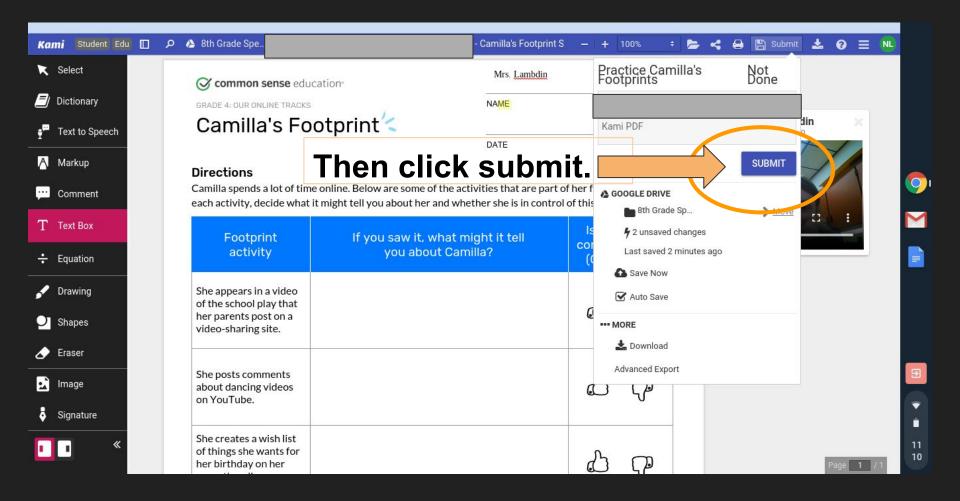

### How To Submit a Kami Assignment

**<sup>®</sup> Edit Assignment Settings** 

Click on the box to load the assignment in a new window.

How To Submit Other
Types of Assignments