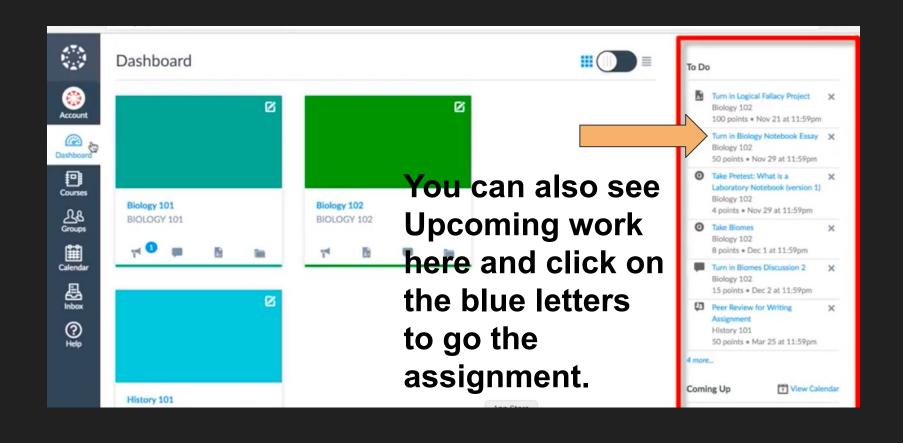

## Quick Guide To Canvas

**LCIMS 2020** 

How to Log in to Canvas











#### https://launchpad.classlink.com/lcs



**Lenoir City Schools** 



Sign in with Google

Click Sign in with Google

Or sign in using:







**Lenoir City Schools** 







### Looking at the Dashboard













#### How to Find Your Assignments











### How To Submit a Kami Assignment





**<sup>®</sup> Edit Assignment Settings** 

Click on the box to load the assignment in a new window.











How To Submit Other
Types of Assignments



#### How To Submit a Text Box Entry



Account

Dashboar

Dashboard



ourses



Calendar



Inbox



YEAR-2017/2018

Home

Assignments

Discussions

Grades

Pages

Outcomes

Quizzes

Modules

**Discovery Education** 

Google Drive

Send on Remind

#### Unit 5 Writing Task

Due Nov 10, 2017 by 11:59pm

Points 100

Submitting a text entry box

Submit Assignment

After reading three texts in this unit, "Return to Titanic, "The Forgotten Treasure," and "Memories to the Ancient Past" write two paragraphs comparing the texts. In reading the texts, do di