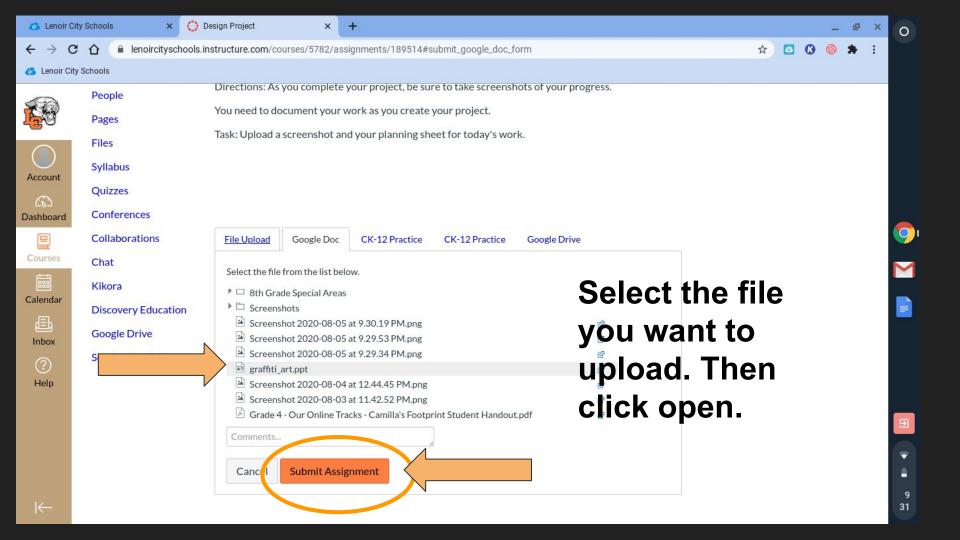

nments



#### How To Submit a Text Box Entry



Account

Dashboar

Dashboard



ourses



Calendar



Inbox



YEAR-2017/2018

Home

Assignments

Discussions

Grades

Pages

Outcomes

Quizzes

Modules

**Discovery Education** 

Google Drive

Send on Remind

#### Unit 5 Writing Task

Due Nov 10, 2017 by 11:59pm

Points 100

Submitting a text entry box

Submit Assignment

After reading three texts in this unit, "Return to Titanic, "The Forgotten Treasure," and "Memories to the Ancient Past" write two paragraphs comparing the texts. In reading the texts, do discoveries make a difference and why do people try to make them?

1. Organize your ideas on paper with the chart. (See the picture.)

on an assignment, click submit assignment.







# How To Submit an Uploaded File (ScreenShot)















#### How To Submit a Loom Video