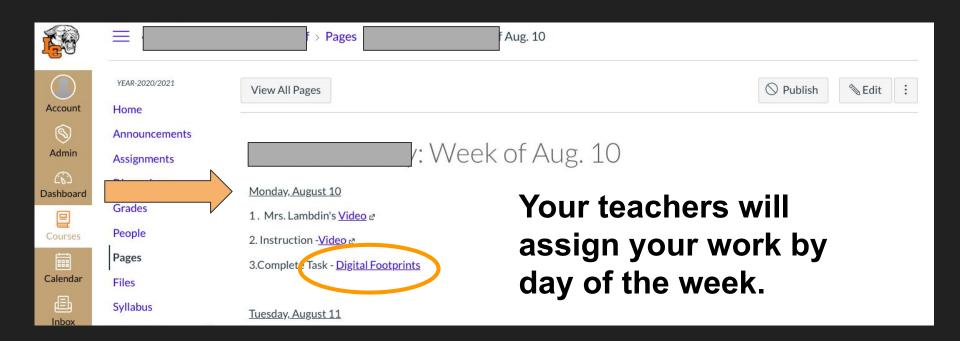

## Quick Guide To Canvas

**LCIMS 2020** 

How to Log in to Canvas











#### https://launchpad.classlink.com/lcs



**Lenoir City Schools** 



Sign in with Google

Click Sign in with Google

Or sign in using:







**Lenoir City Schools** 







### Looking at the Dashboard













#### How to Find Your Assignments











### How To Submit a Kami Assignment





**<sup>®</sup> Edit Assignment Settings** 

Click on the box to load the assignment in a new window.











How To Submit Other
Types of Assignments



#### How To Submit a Text Box Entry



Account

Dashboar

Dashboard



ourses



Calendar



Inbox



YEAR-2017/2018

Home

Assignments

Discussions

Grades

Pages

Outcomes

Quizzes

Modules

**Discovery Education** 

Google Drive

Send on Remind

#### Unit 5 Writing Task

Due Nov 10, 2017 by 11:59pm

Points 100

Submitting a text entry box

Submit Assignment

After reading three texts in this unit, "Return to Titanic, "The Forgotten Treasure," and "Memories to the Ancient Past" write two paragraphs comparing the texts. In reading the texts, do discoveries make a difference and why do people