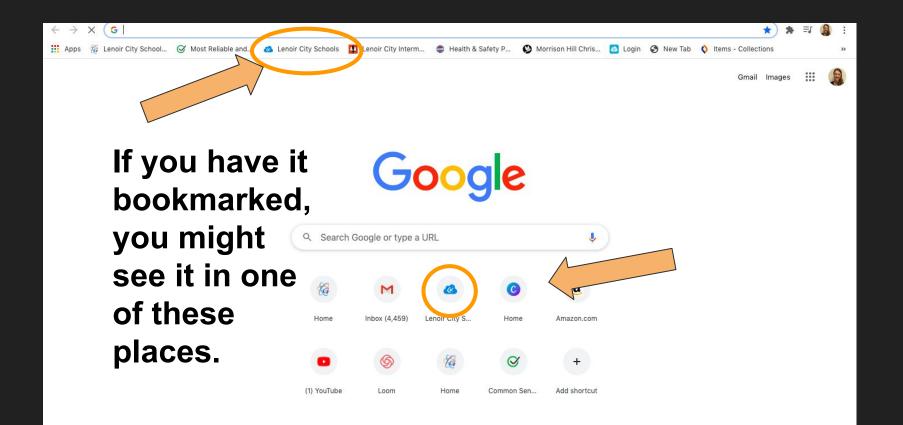

## Quick Guide To Canvas

**LCIMS 2020** 

How to Log in to Canvas

#### https://launchpad.classlink.com/lcs

**Lenoir City Schools** 

Sign in with Google

Click Sign in with Google

Or sign in using:

**Lenoir City Schools** 