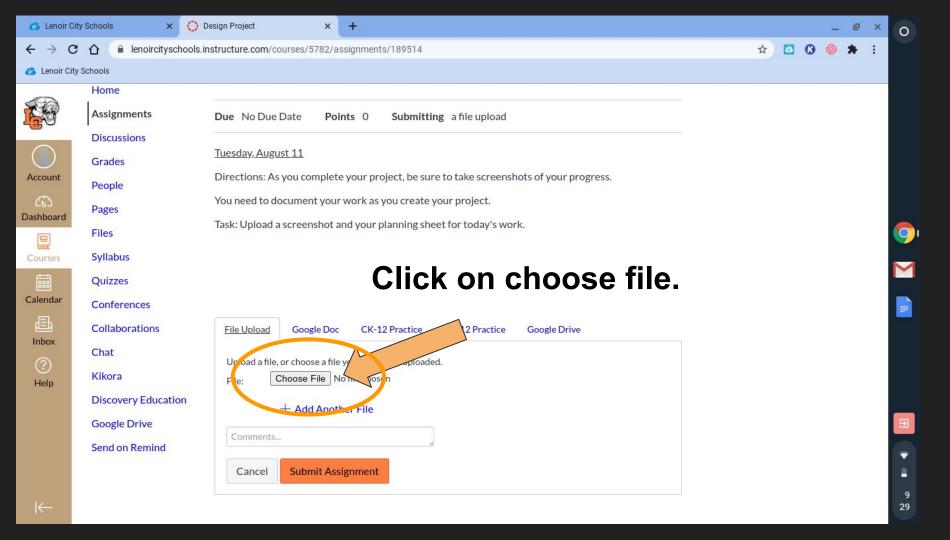

ssignments



#### How To Submit a Text Box Entry



Account

Dashboar

Dashboard



ourses



Calendar



Inbox



YEAR-2017/2018

Home

Assignments

Discussions

Grades

Pages

Outcomes

Quizzes

Modules

**Discovery Education** 

Google Drive

Send on Remind

#### Unit 5 Writing Task

Due Nov 10, 2017 by 11:59pm

Points 100

Submitting a text entry box

Submit Assignment

After reading three texts in this unit, "Return to Titanic, "The Forgotten Treasure," and "Memories to the Ancient Past" write two paragraphs comparing the texts. In reading the texts, do discoveries make a difference and why do people try to make them?

1. Organize your ideas on paper with the chart. (See the picture.)

on an assignment, click submit assignment.







# How To Submit an Uploaded File (ScreenShot)















#### How To Submit a Loom Video