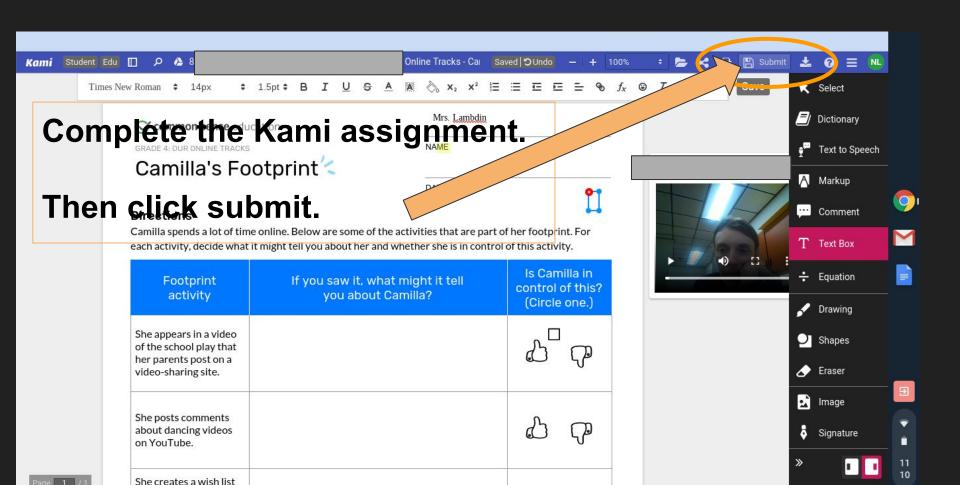

### How To Submit a Kami Assignment

**<sup>®</sup> Edit Assignment Settings** 

Click on the box to load the assignment in a new window.

How To Submit Other
Types of Assignments