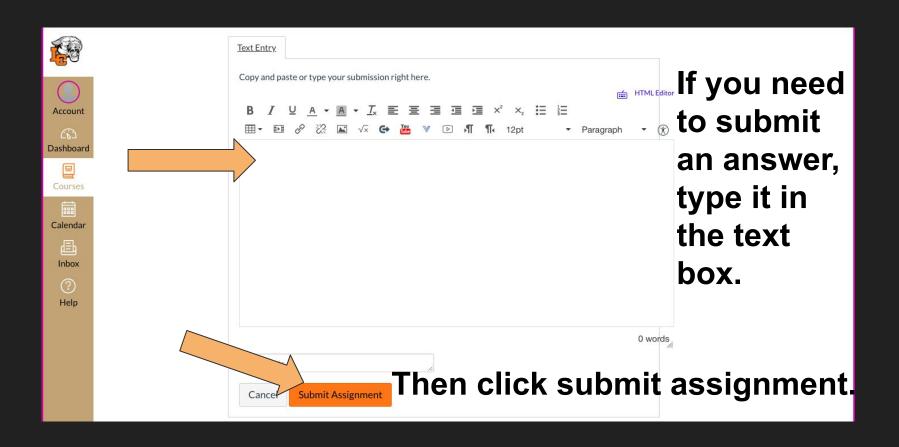

#### How To Submit a Text Box Entry

Account

Dashboar

Dashboard

ourses

Calendar

Inbox

YEAR-2017/2018

1. Organize your ideas on paper with the chart. (See the picture.)

on an assignment, click submit assignment.