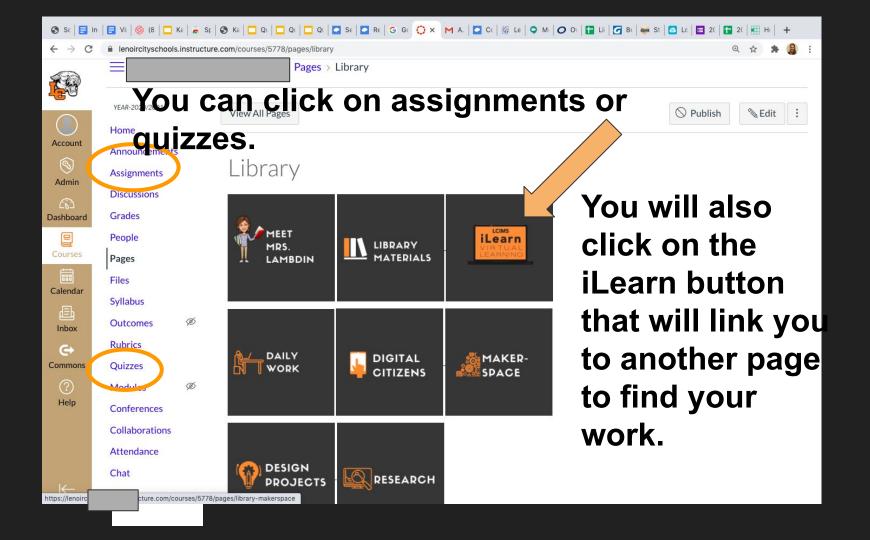

## Quick Guide To Canvas

**LCIMS 2020** 

How to Log in to Canvas











#### https://launchpad.classlink.com/lcs



**Lenoir City Schools** 



Sign in with Google

Click Sign in with Google

Or sign in using:







**Lenoir City Schools** 







### Looking at the Dashboard













#### How to Find Your Assignments











### How To Submit a Kami Assignment





**<sup>®</sup> Edit Assignment Settings** 

Click on the box to load the assignment in a new window.











How To Submit Other
Types of Assignments



#### How To Submit a Text Box Entry



Account

Dashboar

Dashboard



ourses



Calendar



Inbox



YEAR-2017/2018

Home

Assignments

Discussions

Grades

Pages

Outcomes

Quizzes

Modules

**Discovery Education** 

Google Drive

Send on Remind

#### Unit 5 Writing Task

Due Nov 10, 2017 by 11:59pm

Points 100

Submitting a text entry box

Submit Assignment

After reading three texts in this unit, "Return to Titanic, "The Forgotten Treasure," and "Memories to the Ancient Past" write two paragraphs comparing the texts. In reading the texts, do discoveries make a difference and why do pe