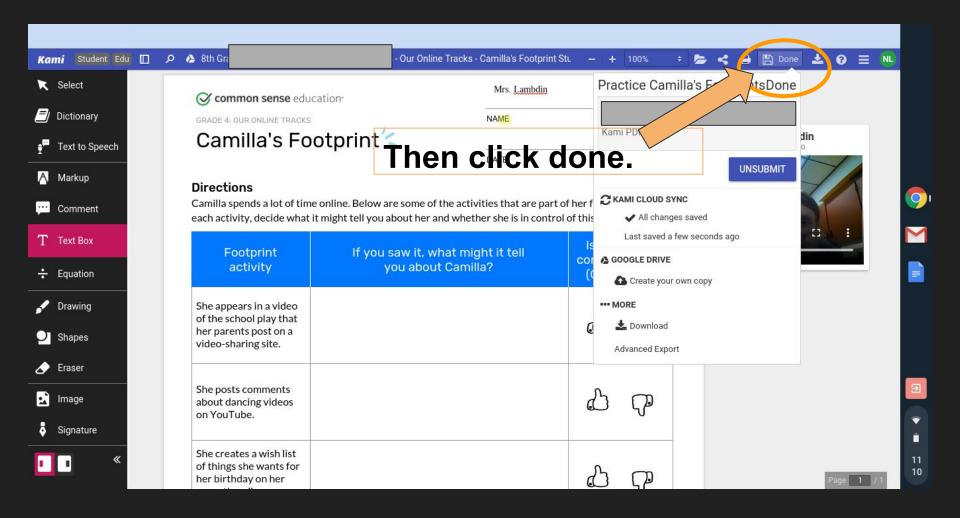

### How To Submit a Kami Assignment

**<sup>®</sup> Edit Assignment Settings** 

Click on the box to load the assignment in a new window.

How To Submit Other
Types of Assignments