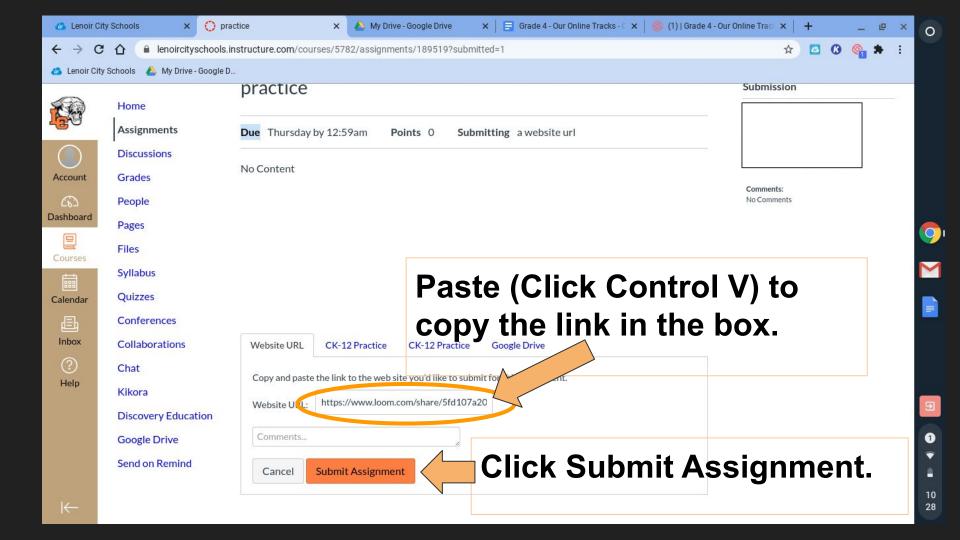

**Discovery Education** 

Google Drive

Send on Remind

#### How To Submit a Loom Video