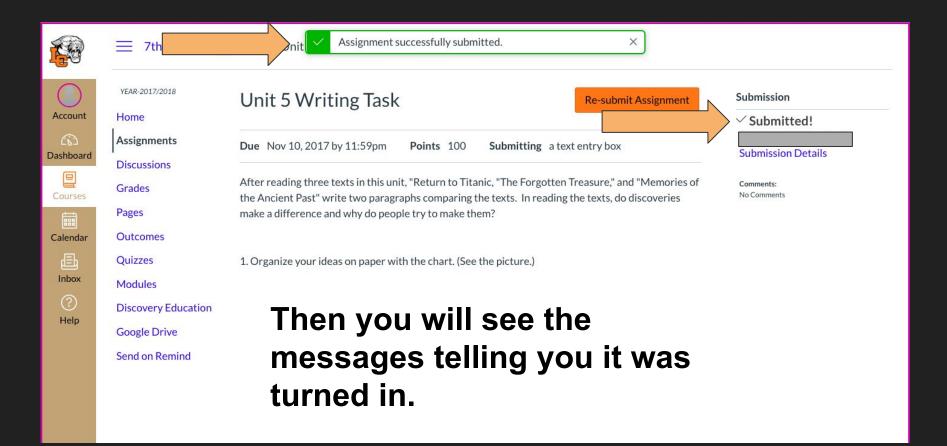

#### Unit 5 Writing Task

Due Nov 10, 2017 by 11:59pm

Points 100

Submitting a text entry box

Submit Assignment

After reading three texts in this unit, "Return to Titanic, "The Forgotten Treasure," and "Memories to the Ancient Past" write two paragraphs comparing the texts. In reading the texts, do discoveries make a difference and why do people try to make them?

1. Organize your ideas on paper with the chart. (See the picture.)

on an assignment, click submit assignment.