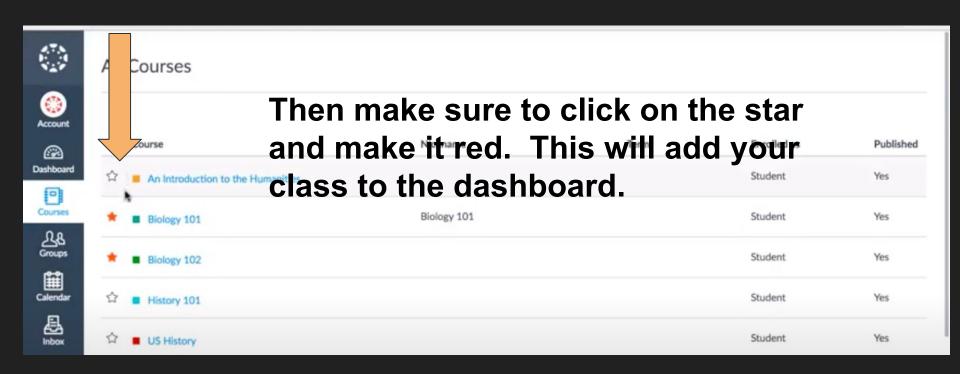

## Quick Guide To Canvas

**LCIMS 2020** 

How to Log in to Canvas











#### https://launchpad.classlink.com/lcs



**Lenoir City Schools** 



Sign in with Google

Click Sign in with Google

Or sign in using:







**Lenoir City Schools** 







### Looking at the Dashboard













#### How to Find Your Assignments











### How To Submit a Kami Assignment





**<sup>®</sup> Edit Assignment Settings** 

Click on the box to load the assignment in a new window.











How To Submit Other
Types of Assignments



#### How To Submit a Text Box Entry



Account

Dashboar

Dashboard



ourses



Calendar



Inbox



YEAR-2017/2018

Home

Assignments

Discussions

Grades

Pages

Outcomes

Quizzes

Modules

**Discovery Education** 

Google Drive

Send on Remind

#### Unit 5 Writing Task

Due Nov 10, 2017 by 11:59pm

Points 100

Submitting a text entry box

Submit Assignment

After reading three texts in this unit, "Return to Titanic, "The Forgotten Treasure," and "Memories to the Ancient Past" write two paragraphs comparing the texts. In reading the texts, d