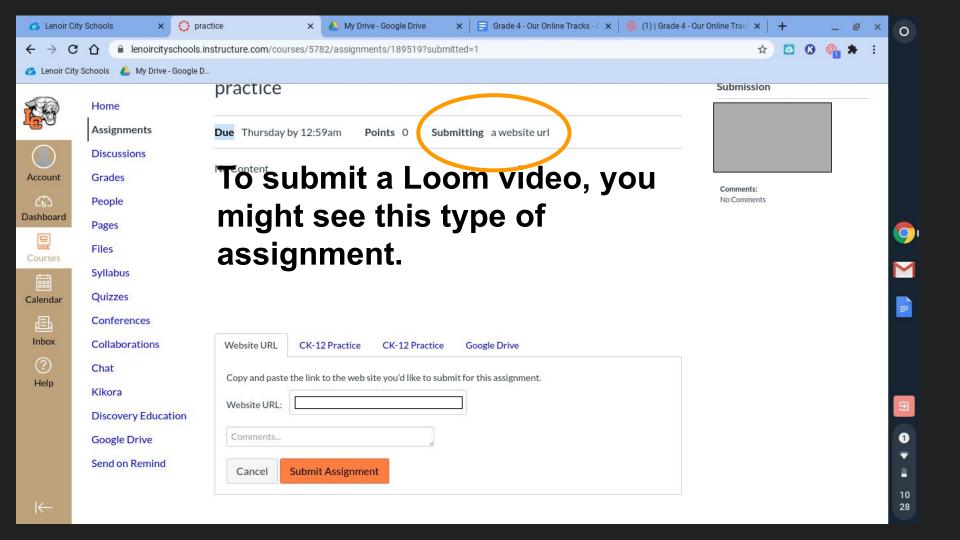

ntry



Account

Dashboar

Dashboard



ourses



Calendar



Inbox



YEAR-2017/2018

Home

Assignments

Discussions

Grades

Pages

Outcomes

Quizzes

Modules

**Discovery Education** 

Google Drive

Send on Remind

#### Unit 5 Writing Task

Due Nov 10, 2017 by 11:59pm

Points 100

Submitting a text entry box

Submit Assignment

After reading three texts in this unit, "Return to Titanic, "The Forgotten Treasure," and "Memories to the Ancient Past" write two paragraphs comparing the texts. In reading the texts, do discoveries make a difference and why do people try to make them?

1. Organize your ideas on paper with the chart. (See the picture.)

on an assignment, click submit assignment.







# How To Submit an Uploaded File (ScreenShot)















#### How To Submit a Loom Video