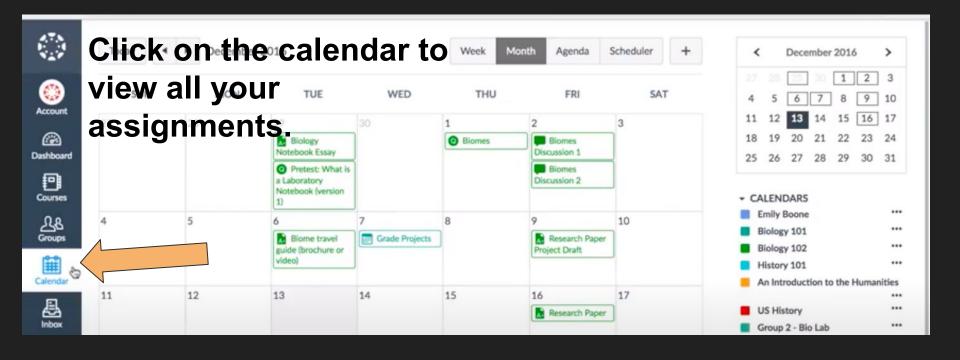

## Quick Guide To Canvas

**LCIMS 2020** 

How to Log in to Canvas











#### https://launchpad.classlink.com/lcs



**Lenoir City Schools** 



Sign in with Google

Click Sign in with Google

Or sign in using:







**Lenoir City Schools** 







### Looking at the Dashboard













#### How to Find Your Assignments











### How To Submit a Kami Assignment





**<sup>®</sup> Edit Assignment Settings** 

Click on the box to load the assignment in a new window.











How To Submit Other
Types of Assignments



#### How To Submit a Text Box Entry



Account

Dashboar

Dashboard



ourses



Calendar



Inbox



YEAR-2017/2018

Home

Assignments

Discussions

Grades

Pages

Outcomes

Quizzes

Modules

**Discovery Education** 

Google Drive

Send on Remind

#### Unit 5 Writing Task

Due Nov 10, 2017 by 11:59pm

Points 100

Submitting a text entry box

Submit Assignment

After reading three texts in this unit, "Return to Titanic, "The Forgotten Treasure," and "Memories to the Ancient Past" write two paragraphs comparing the texts. In reading the texts, do