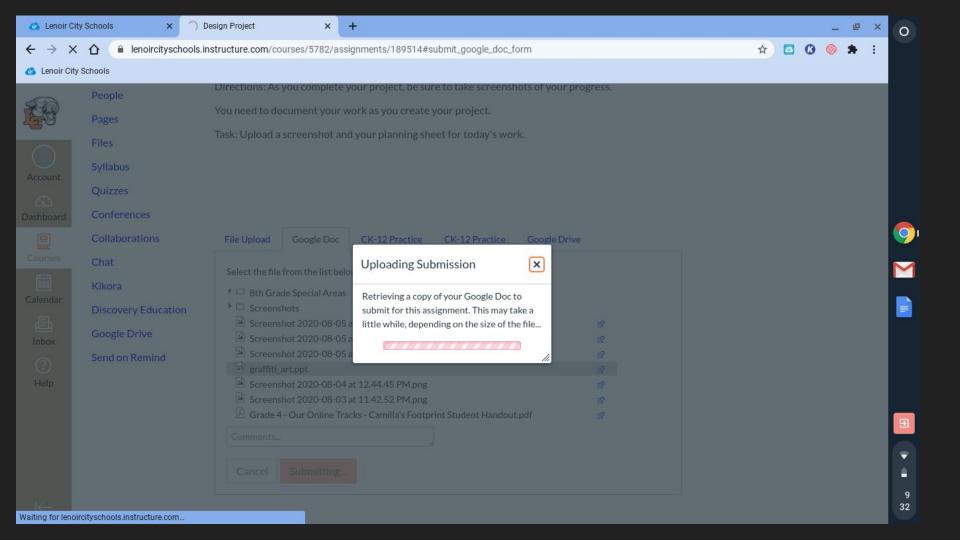

ents



#### How To Submit a Text Box Entry



Account

Dashboar

Dashboard



ourses



Calendar



Inbox



YEAR-2017/2018

Home

Assignments

Discussions

Grades

Pages

Outcomes

Quizzes

Modules

**Discovery Education** 

Google Drive

Send on Remind

#### Unit 5 Writing Task

Due Nov 10, 2017 by 11:59pm

Points 100

Submitting a text entry box

Submit Assignment

After reading three texts in this unit, "Return to Titanic, "The Forgotten Treasure," and "Memories to the Ancient Past" write two paragraphs comparing the texts. In reading the texts, do discoveries make a difference and why do people try to make them?

1. Organize your ideas on paper with the chart. (See the picture.)

on an assignment, click submit assignment.







# How To Submit an Uploaded File (ScreenShot)















#### How To Submit a Loom Video