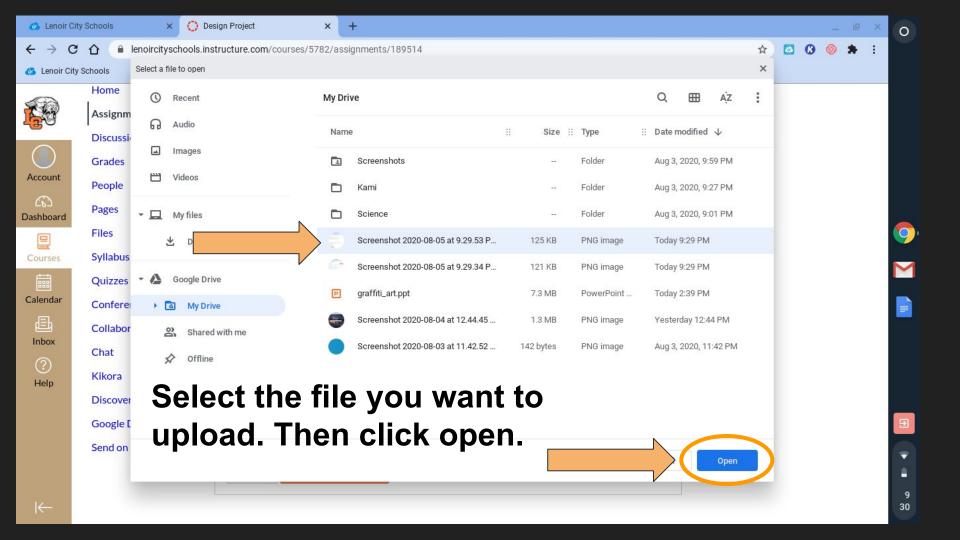

ignments



#### How To Submit a Text Box Entry



Account

Dashboar

Dashboard



ourses



Calendar



Inbox



YEAR-2017/2018

Home

Assignments

Discussions

Grades

Pages

Outcomes

Quizzes

Modules

**Discovery Education** 

Google Drive

Send on Remind

#### Unit 5 Writing Task

Due Nov 10, 2017 by 11:59pm

Points 100

Submitting a text entry box

Submit Assignment

After reading three texts in this unit, "Return to Titanic, "The Forgotten Treasure," and "Memories to the Ancient Past" write two paragraphs comparing the texts. In reading the texts, do discoveries make a difference and why do people try to make them?

1. Organize your ideas on paper with the chart. (See the picture.)

on an assignment, click submit assignment.







# How To Submit an Uploaded File (ScreenShot)















#### How To Submit a Loom Video