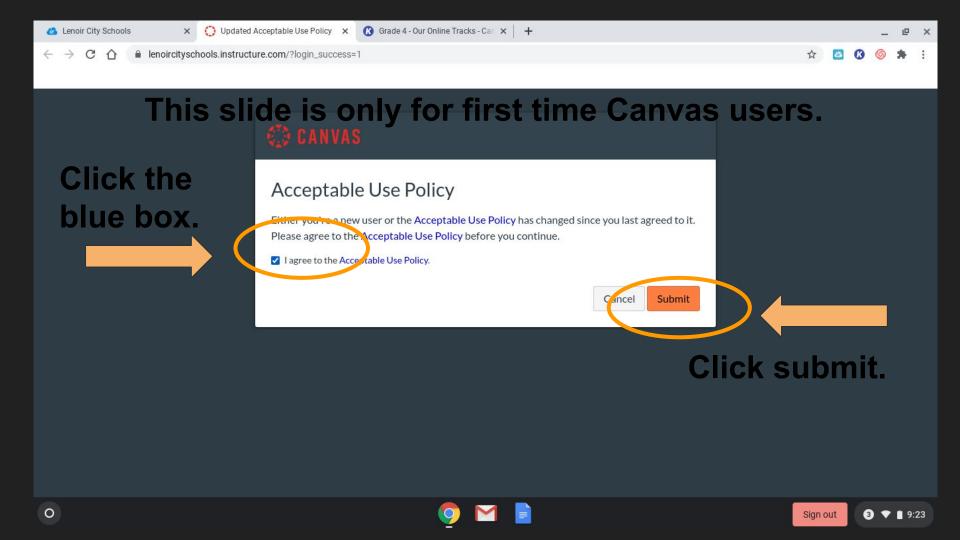

#### https://launchpad.classlink.com/lcs

**Lenoir City Schools** 

Sign in with Google

Click Sign in with Google

Or sign in using:

**Lenoir City Schools** 