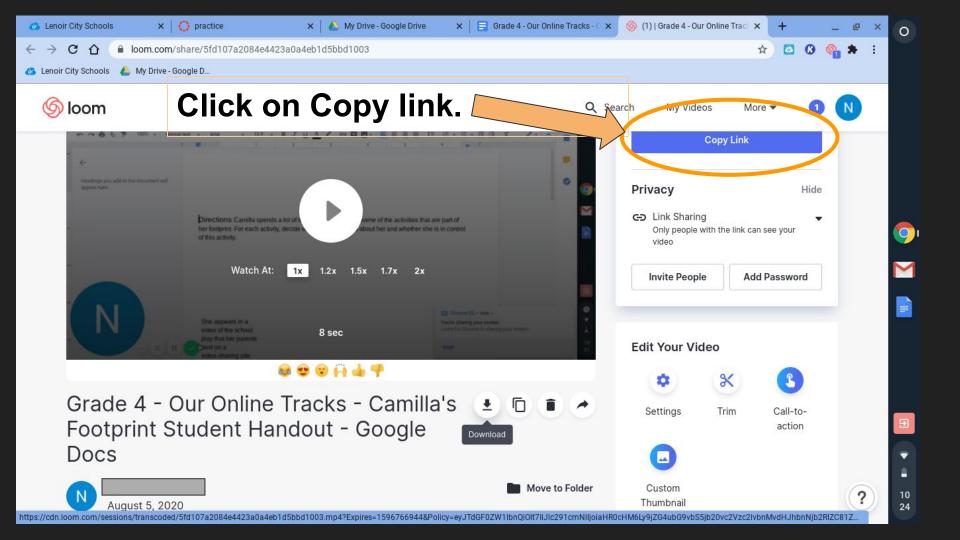

ry



Account

Dashboar

Dashboard



ourses



Calendar



Inbox



YEAR-2017/2018

Home

Assignments

Discussions

Grades

Pages

Outcomes

Quizzes

Modules

**Discovery Education** 

Google Drive

Send on Remind

#### Unit 5 Writing Task

Due Nov 10, 2017 by 11:59pm

Points 100

Submitting a text entry box

Submit Assignment

After reading three texts in this unit, "Return to Titanic, "The Forgotten Treasure," and "Memories to the Ancient Past" write two paragraphs comparing the texts. In reading the texts, do discoveries make a difference and why do people try to make them?

1. Organize your ideas on paper with the chart. (See the picture.)

on an assignment, click submit assignment.







# How To Submit an Uploaded File (ScreenShot)















#### How To Submit a Loom Video