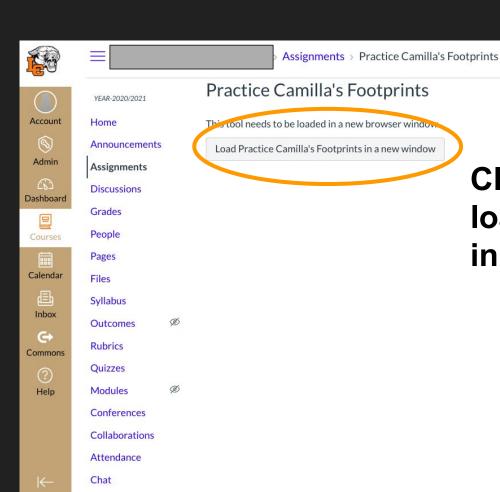

### How To Submit a Kami Assignment

**<sup>®</sup> Edit Assignment Settings** 

Click on the box to load the assignment in a new window.

How To Submit Other
Types of Assignments