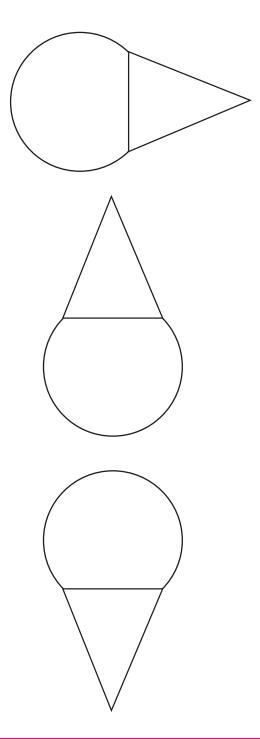

In *We're All Friends Here*, Sonny and Arthur each tell about the same day at school but from a different perspective. **Perspective** is a point of view. Below are three identical shapes shown from different perspectives. What could they be?