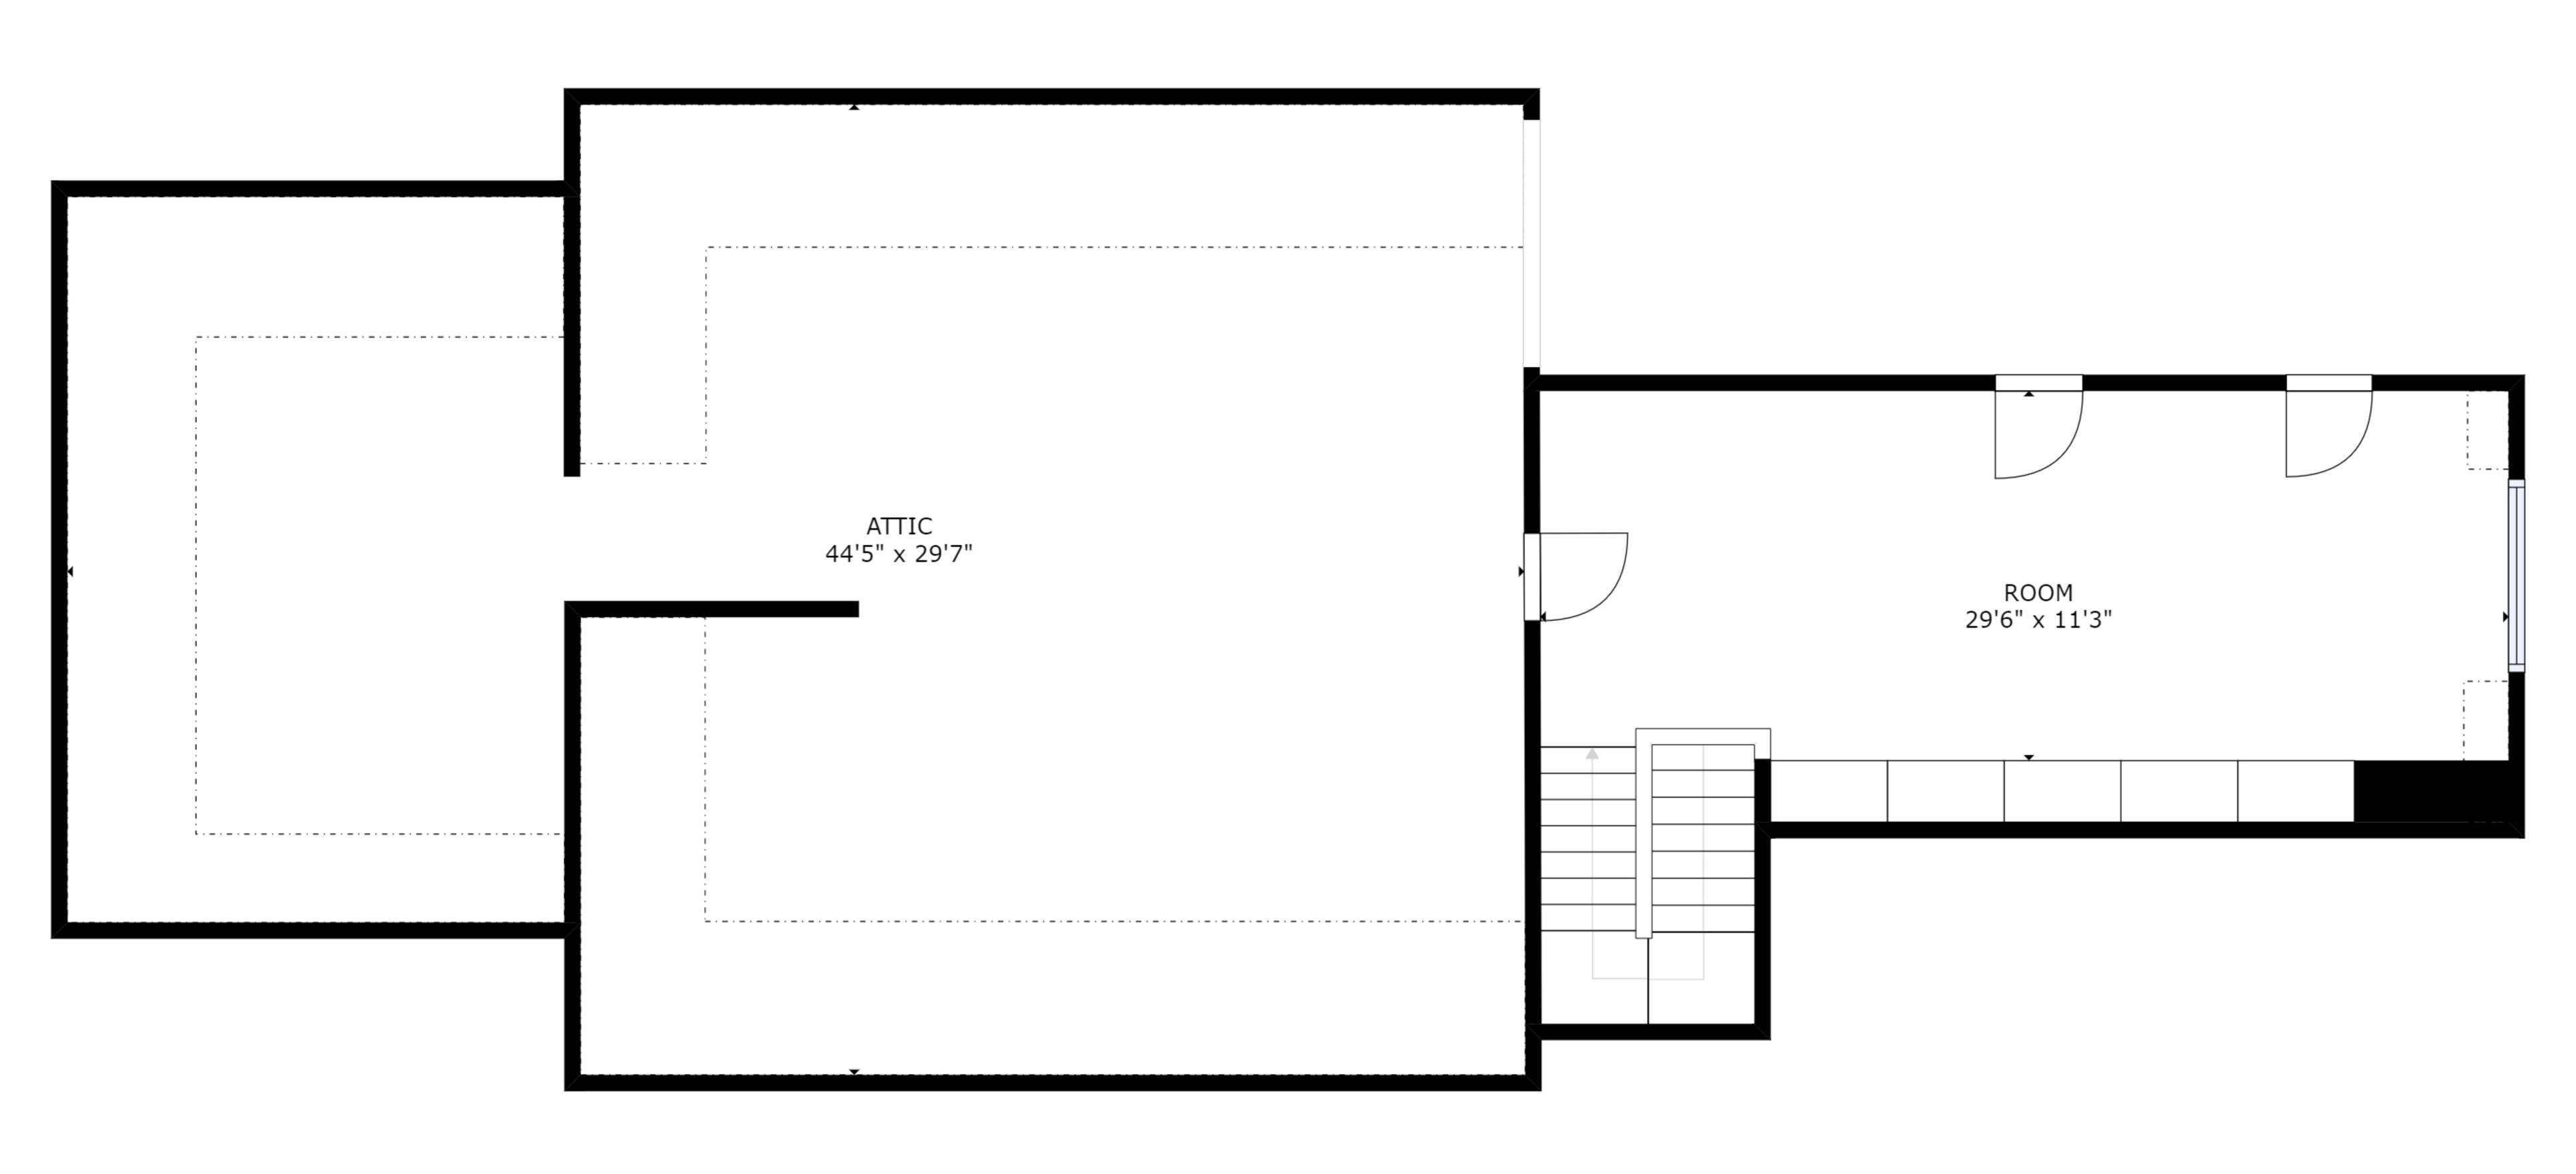

FLOOR 1: 1571 sq ft, FLOOR 2: 2133 sq ft FLOOR 3: 2084 sq ft, FLOOR 4: 1139 sq ft

EXCLUDED AREAS: , REDUCED HEADROOM BELOW 1.5M: 494 sq ft

TOTAL: 6927 sq ft

FLOOR 1: 1571 sq ft, FLOOR 2: 2133 sq ft FLOOR 3: 2084 sq ft, FLOOR 4: 1139 sq ft EXCLUDED AREAS: , REDUCED HEADROOM BELOW 1.5M: 494 sq ft

TOTAL: 6927 sq ft SIZES AND DIMENSIONS ARE APPROXIMATE, ACTUAL MAY VARY.

FLOOR 1: 1571 sq ft, FLOOR 2: 2133 sq ft FLOOR 3: 2084 sq ft, FLOOR 4: 1139 sq ft

EXCLUDED AREAS: , REDUCED HEADROOM BELOW 1.5M: 494 sq ft

TOTAL: 6927 sq ft

FLOOR 1: 1571 sq ft, FLOOR 2: 2133 sq ft
FLOOR 3: 2084 sq ft, FLOOR 4: 1139 sq ft
EXCLUDED AREAS: , REDUCED HEADROOM BELOW 1.5M: 494 sq ft

TOTAL: 6927 sq ft

FLOOR 1: 1571 sq ft, FLOOR 2: 2133 sq ft
FLOOR 3: 2084 sq ft, FLOOR 4: 1139 sq ft
EXCLUDED AREAS: , REDUCED HEADROOM BELOW 1.5M: 494 sq ft

TOTAL: 6927 sq ft