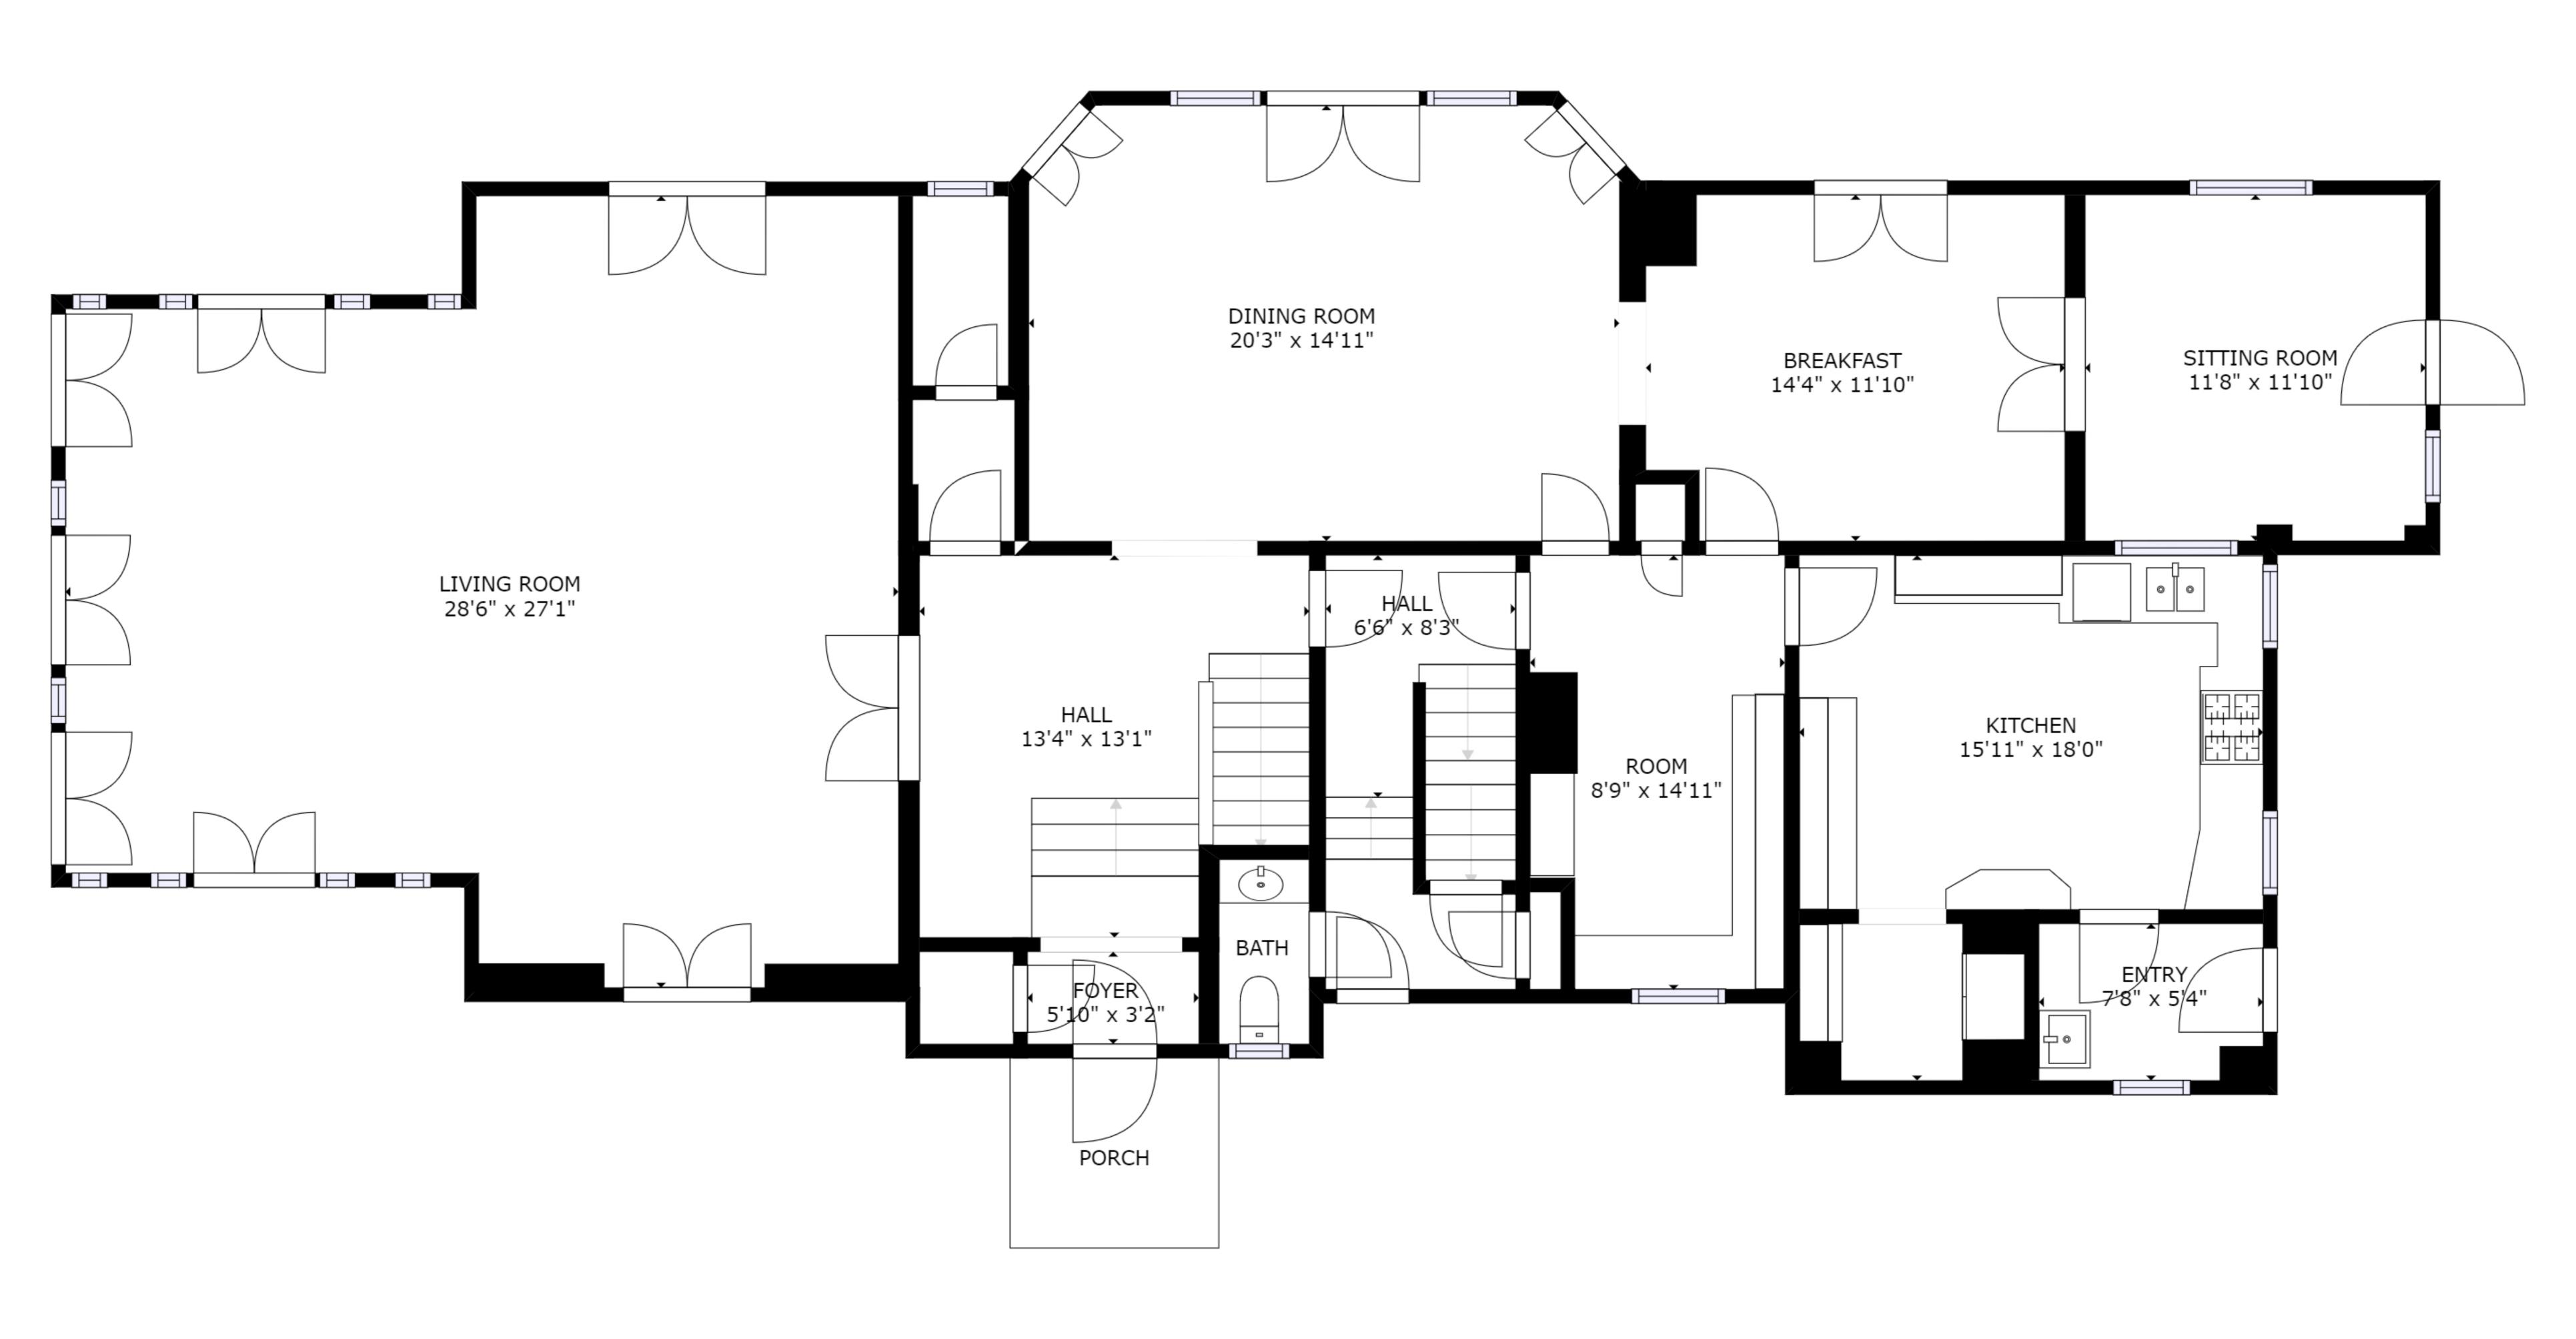

FLOOR 1: 1571 sq ft, FLOOR 2: 2133 sq ft FLOOR 3: 2084 sq ft, FLOOR 4: 1139 sq ft

EXCLUDED AREAS: , REDUCED HEADROOM BELOW 1.5M: 494 sq ft

TOTAL: 6927 sq ft

FLOOR 1: 1571 sq ft, FLOOR 2: 2133 sq ft FLOOR 3: 2084 sq ft, FLOOR 4: 1139 sq ft EXCLUDED AREAS: , REDUCED HEADROOM BELOW 1.5M: 494 sq ft

TOTAL: 6927 sq ft SIZES AND DIMENSIONS ARE APPROXIMATE, ACTUAL MAY VARY.

FLOOR 1: 1571 sq ft, FLOOR 2: 2133 sq ft FLOOR 3: 2084 sq ft, FLOOR 4: 1139 sq ft

EXCLUDED AREAS: , REDUCED HEADROOM BELOW 1.5M: 494 sq ft

TOTAL: 6927 sq ft

FLOOR 1: 1571 sq ft, FLOOR 2: 2133 sq ft
FLOOR 3: 2084 sq ft, FLOOR 4: 1139 sq ft
EXCLUDED AREAS: , REDUCED HEADROOM BELOW 1.5M: 494 sq ft

TOTAL: 6927 sq ft

FLOOR 1: 1571 sq ft, FLOOR 2: 2133 sq ft
FLOOR 3: 2084 sq ft, FLOOR 4: 1139 sq ft
EXCLUDED AREAS: , REDUCED HEADROOM BELOW 1.5M: 494 sq ft

TOTAL: 6927 sq ft