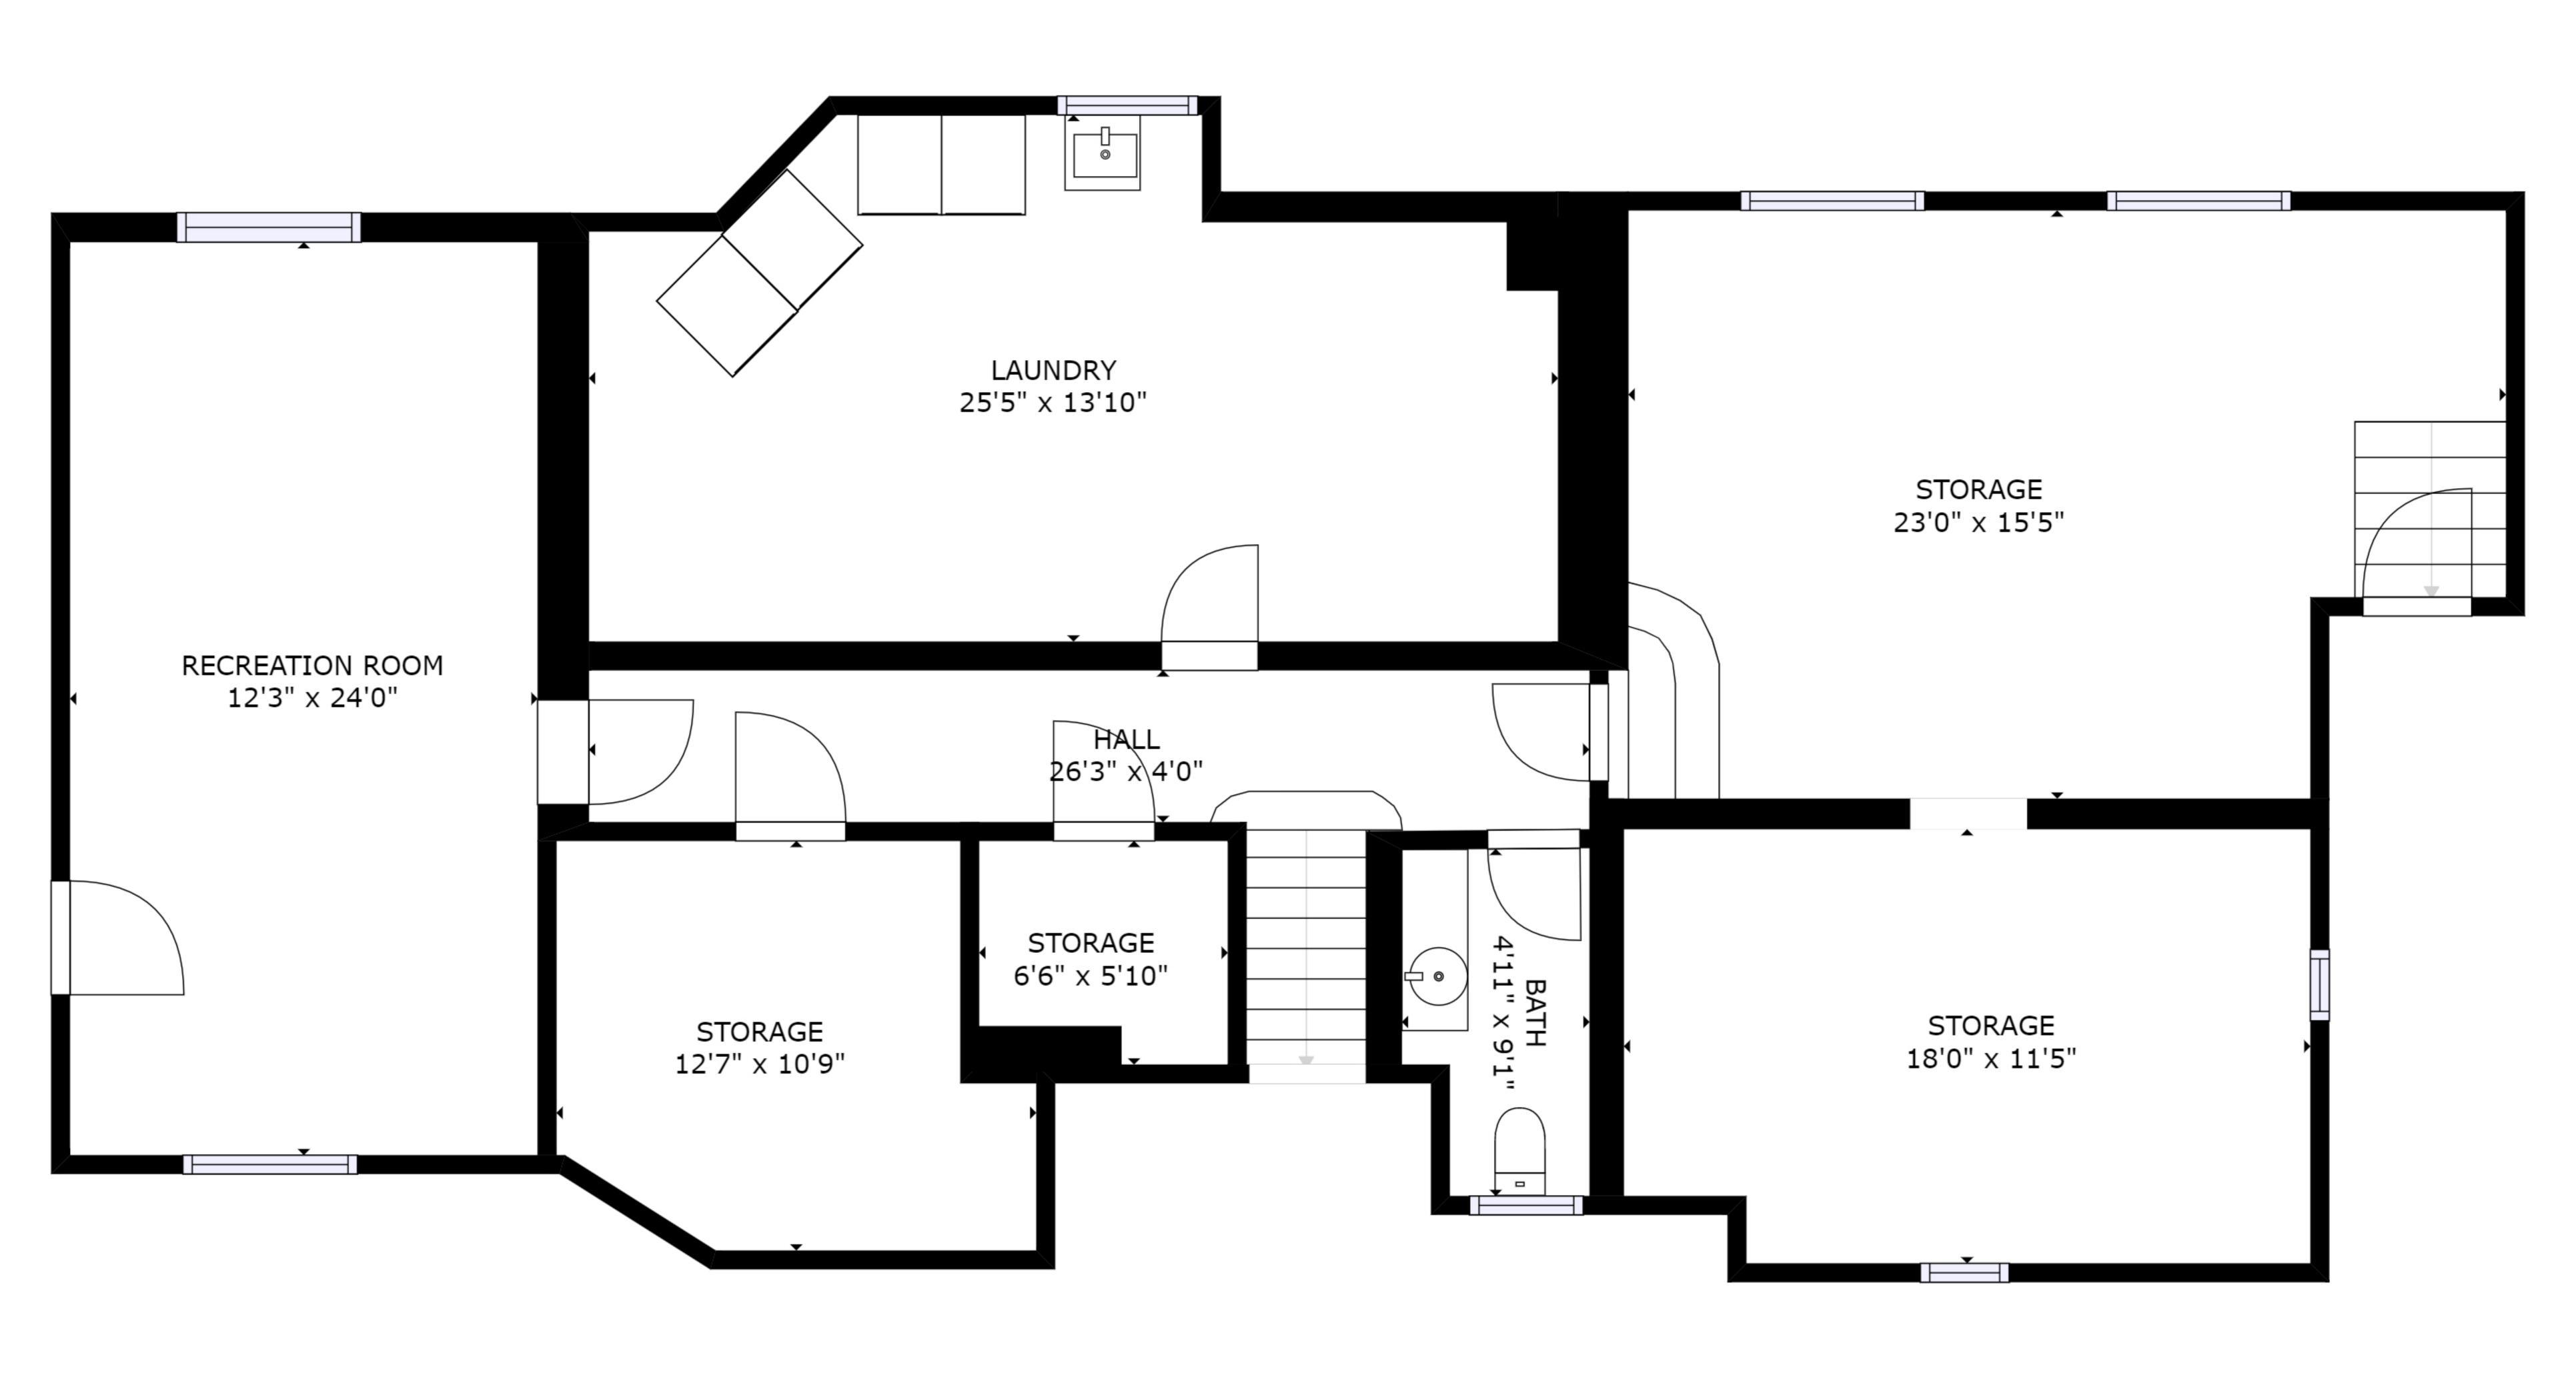

FLOOR 1: 1571 sq ft, FLOOR 2: 2133 sq ft FLOOR 3: 2084 sq ft, FLOOR 4: 1139 sq ft

EXCLUDED AREAS: , REDUCED HEADROOM BELOW 1.5M: 494 sq ft

TOTAL: 6927 sq ft

FLOOR 1: 1571 sq ft, FLOOR 2: 2133 sq ft FLOOR 3: 2084 sq ft, FLOOR 4: 1139 sq ft EXCLUDED AREAS: , REDUCED HEADROOM BELOW 1.5M: 494 sq ft

TOTAL: 6927 sq ft SIZES AND DIMENSIONS ARE APPROXIMATE, ACTUAL MAY VARY.

FLOOR 1: 1571 sq ft, FLOOR 2: 2133 sq ft FLOOR 3: 2084 sq ft, FLOOR 4: 1139 sq ft

EXCLUDED AREAS: , REDUCED HEADROOM BELOW 1.5M: 494 sq ft

TOTAL: 6927 sq ft

FLOOR 1: 1571 sq ft, FLOOR 2: 2133 sq ft
FLOOR 3: 2084 sq ft, FLOOR 4: 1139 sq ft
EXCLUDED AREAS: , REDUCED HEADROOM BELOW 1.5M: 494 sq ft

TOTAL: 6927 sq ft

FLOOR 1: 1571 sq ft, FLOOR 2: 2133 sq ft
FLOOR 3: 2084 sq ft, FLOOR 4: 1139 sq ft
EXCLUDED AREAS: , REDUCED HEADROOM BELOW 1.5M: 494 sq ft

TOTAL: 6927 sq ft