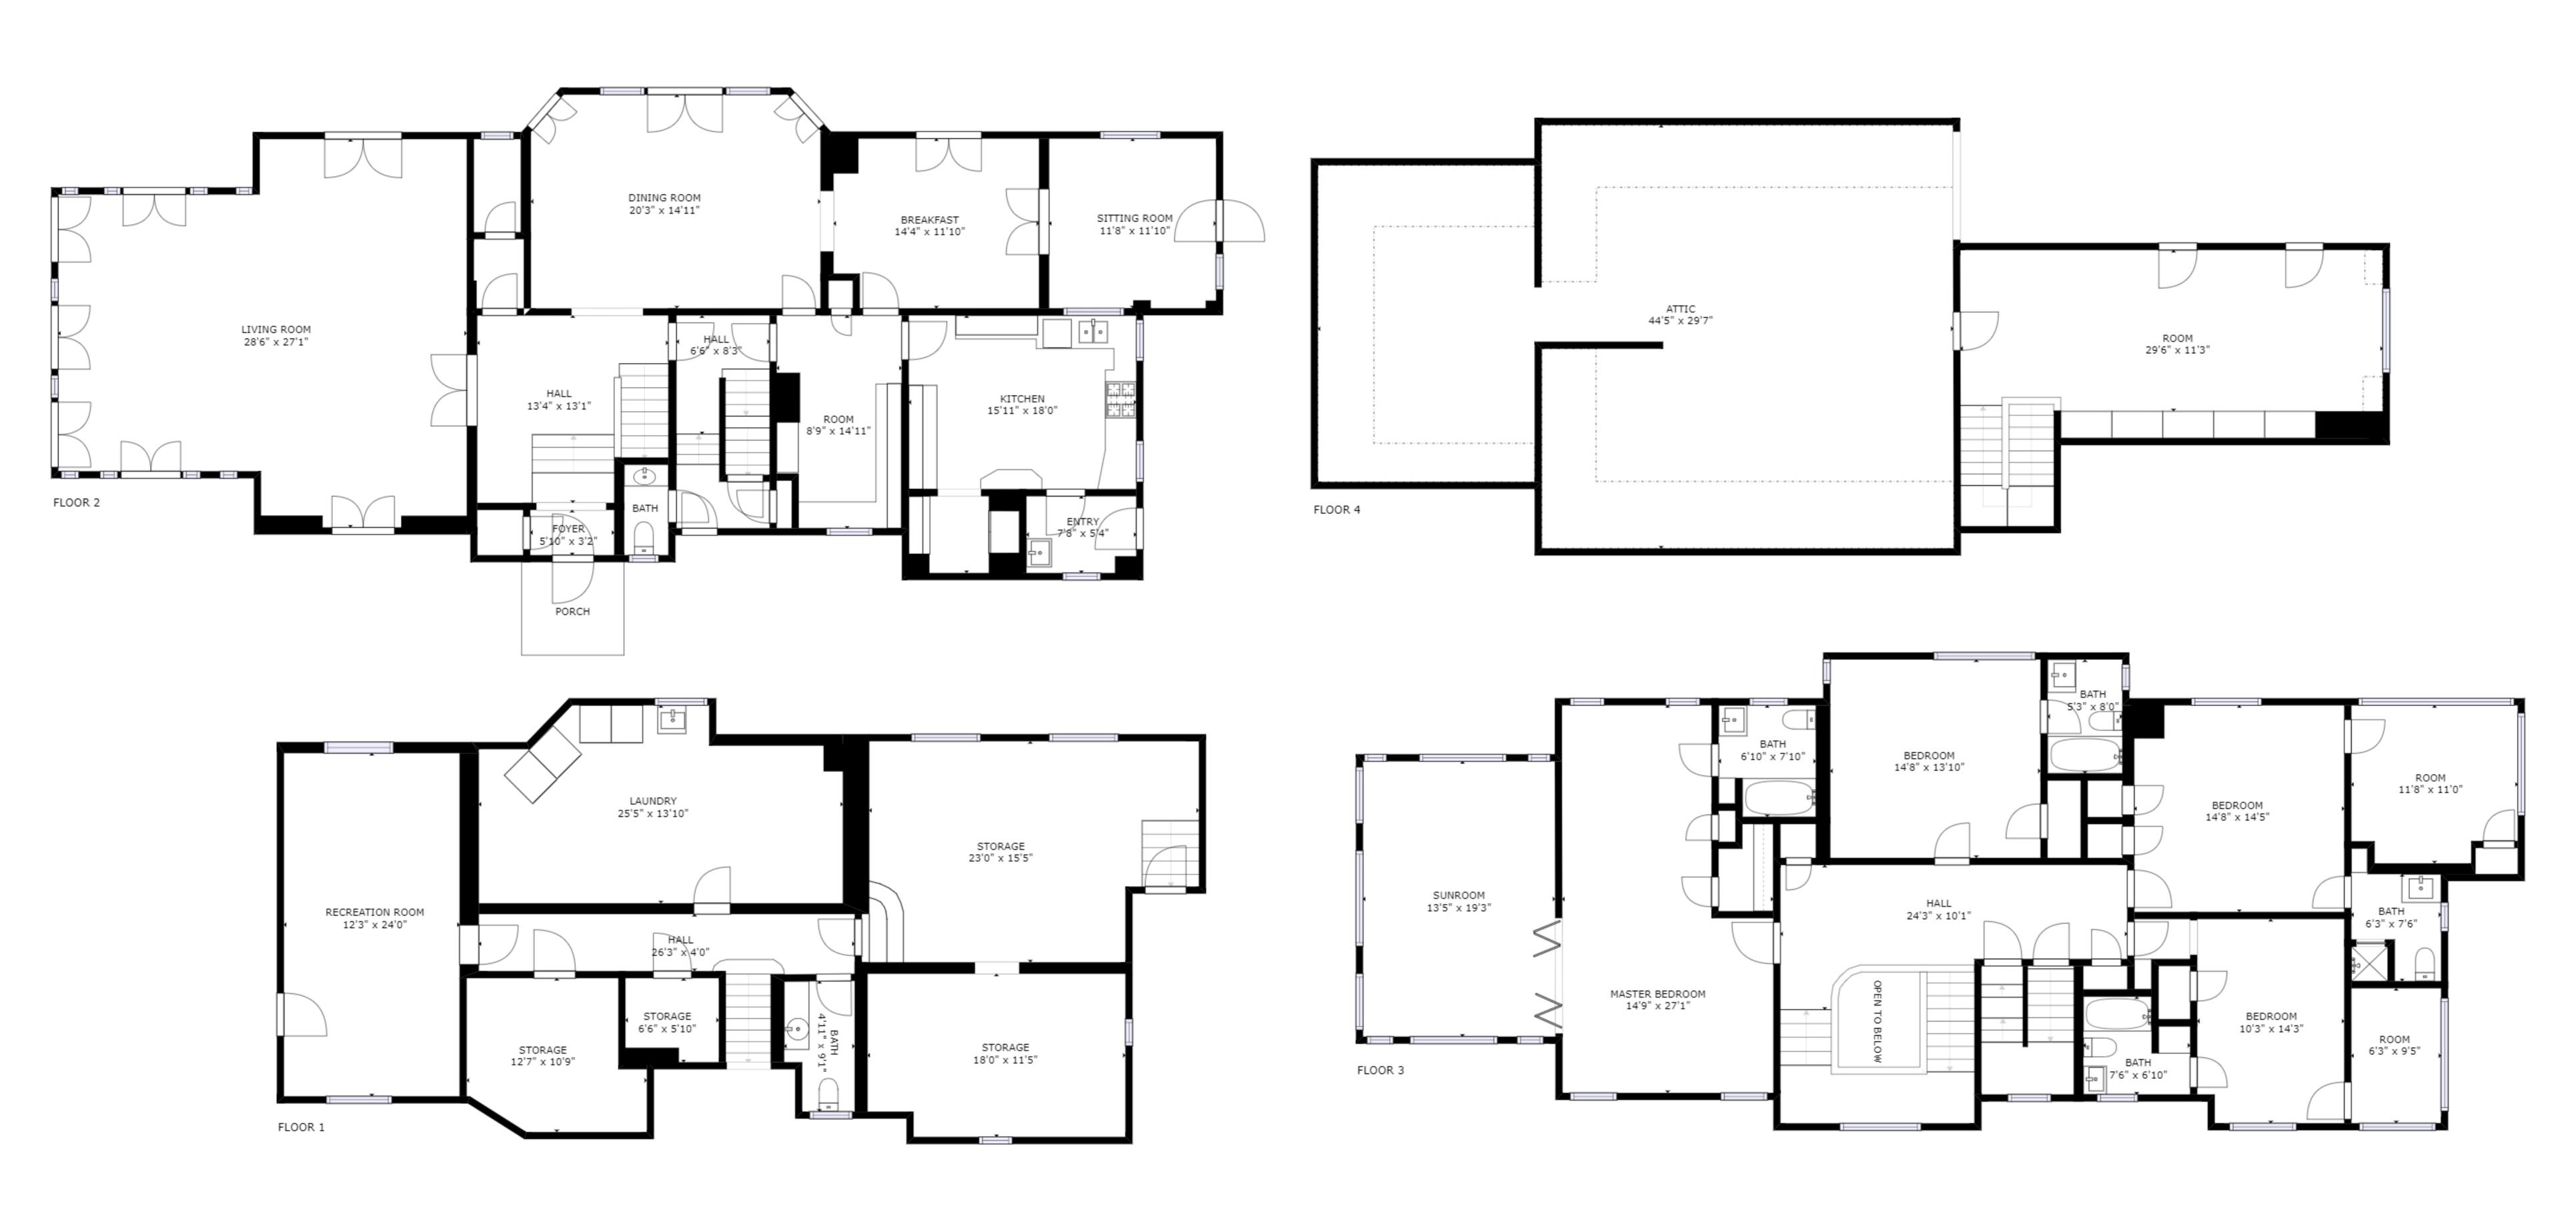

FLOOR 1: 1571 sq ft, FLOOR 2: 2133 sq ft FLOOR 3: 2084 sq ft, FLOOR 4: 1139 sq ft

EXCLUDED AREAS: , REDUCED HEADROOM BELOW 1.5M: 494 sq ft

TOTAL: 6927 sq ft

FLOOR 1: 1571 sq ft, FLOOR 2: 2133 sq ft FLOOR 3: 2084 sq ft, FLOOR 4: 1139 sq ft EXCLUDED AREAS: , REDUCED HEADROOM BELOW 1.5M: 494 sq ft

TOTAL: 6927 sq ft SIZES AND DIMENSIONS ARE APPROXIMATE, ACTUAL MAY VARY.

FLOOR 1: 1571 sq ft, FLOOR 2: 2133 sq ft FLOOR 3: 2084 sq ft, FLOOR 4: 1139 sq ft

EXCLUDED AREAS: , REDUCED HEADROOM BELOW 1.5M: 494 sq ft

TOTAL: 6927 sq ft

FLOOR 1: 1571 sq ft, FLOOR 2: 2133 sq ft
FLOOR 3: 2084 sq ft, FLOOR 4: 1139 sq ft
EXCLUDED AREAS: , REDUCED HEADROOM BELOW 1.5M: 494 sq ft

TOTAL: 6927 sq ft

FLOOR 1: 1571 sq ft, FLOOR 2: 2133 sq ft
FLOOR 3: 2084 sq ft, FLOOR 4: 1139 sq ft
EXCLUDED AREAS: , REDUCED HEADROOM BELOW 1.5M: 494 sq ft

TOTAL: 6927 sq ft