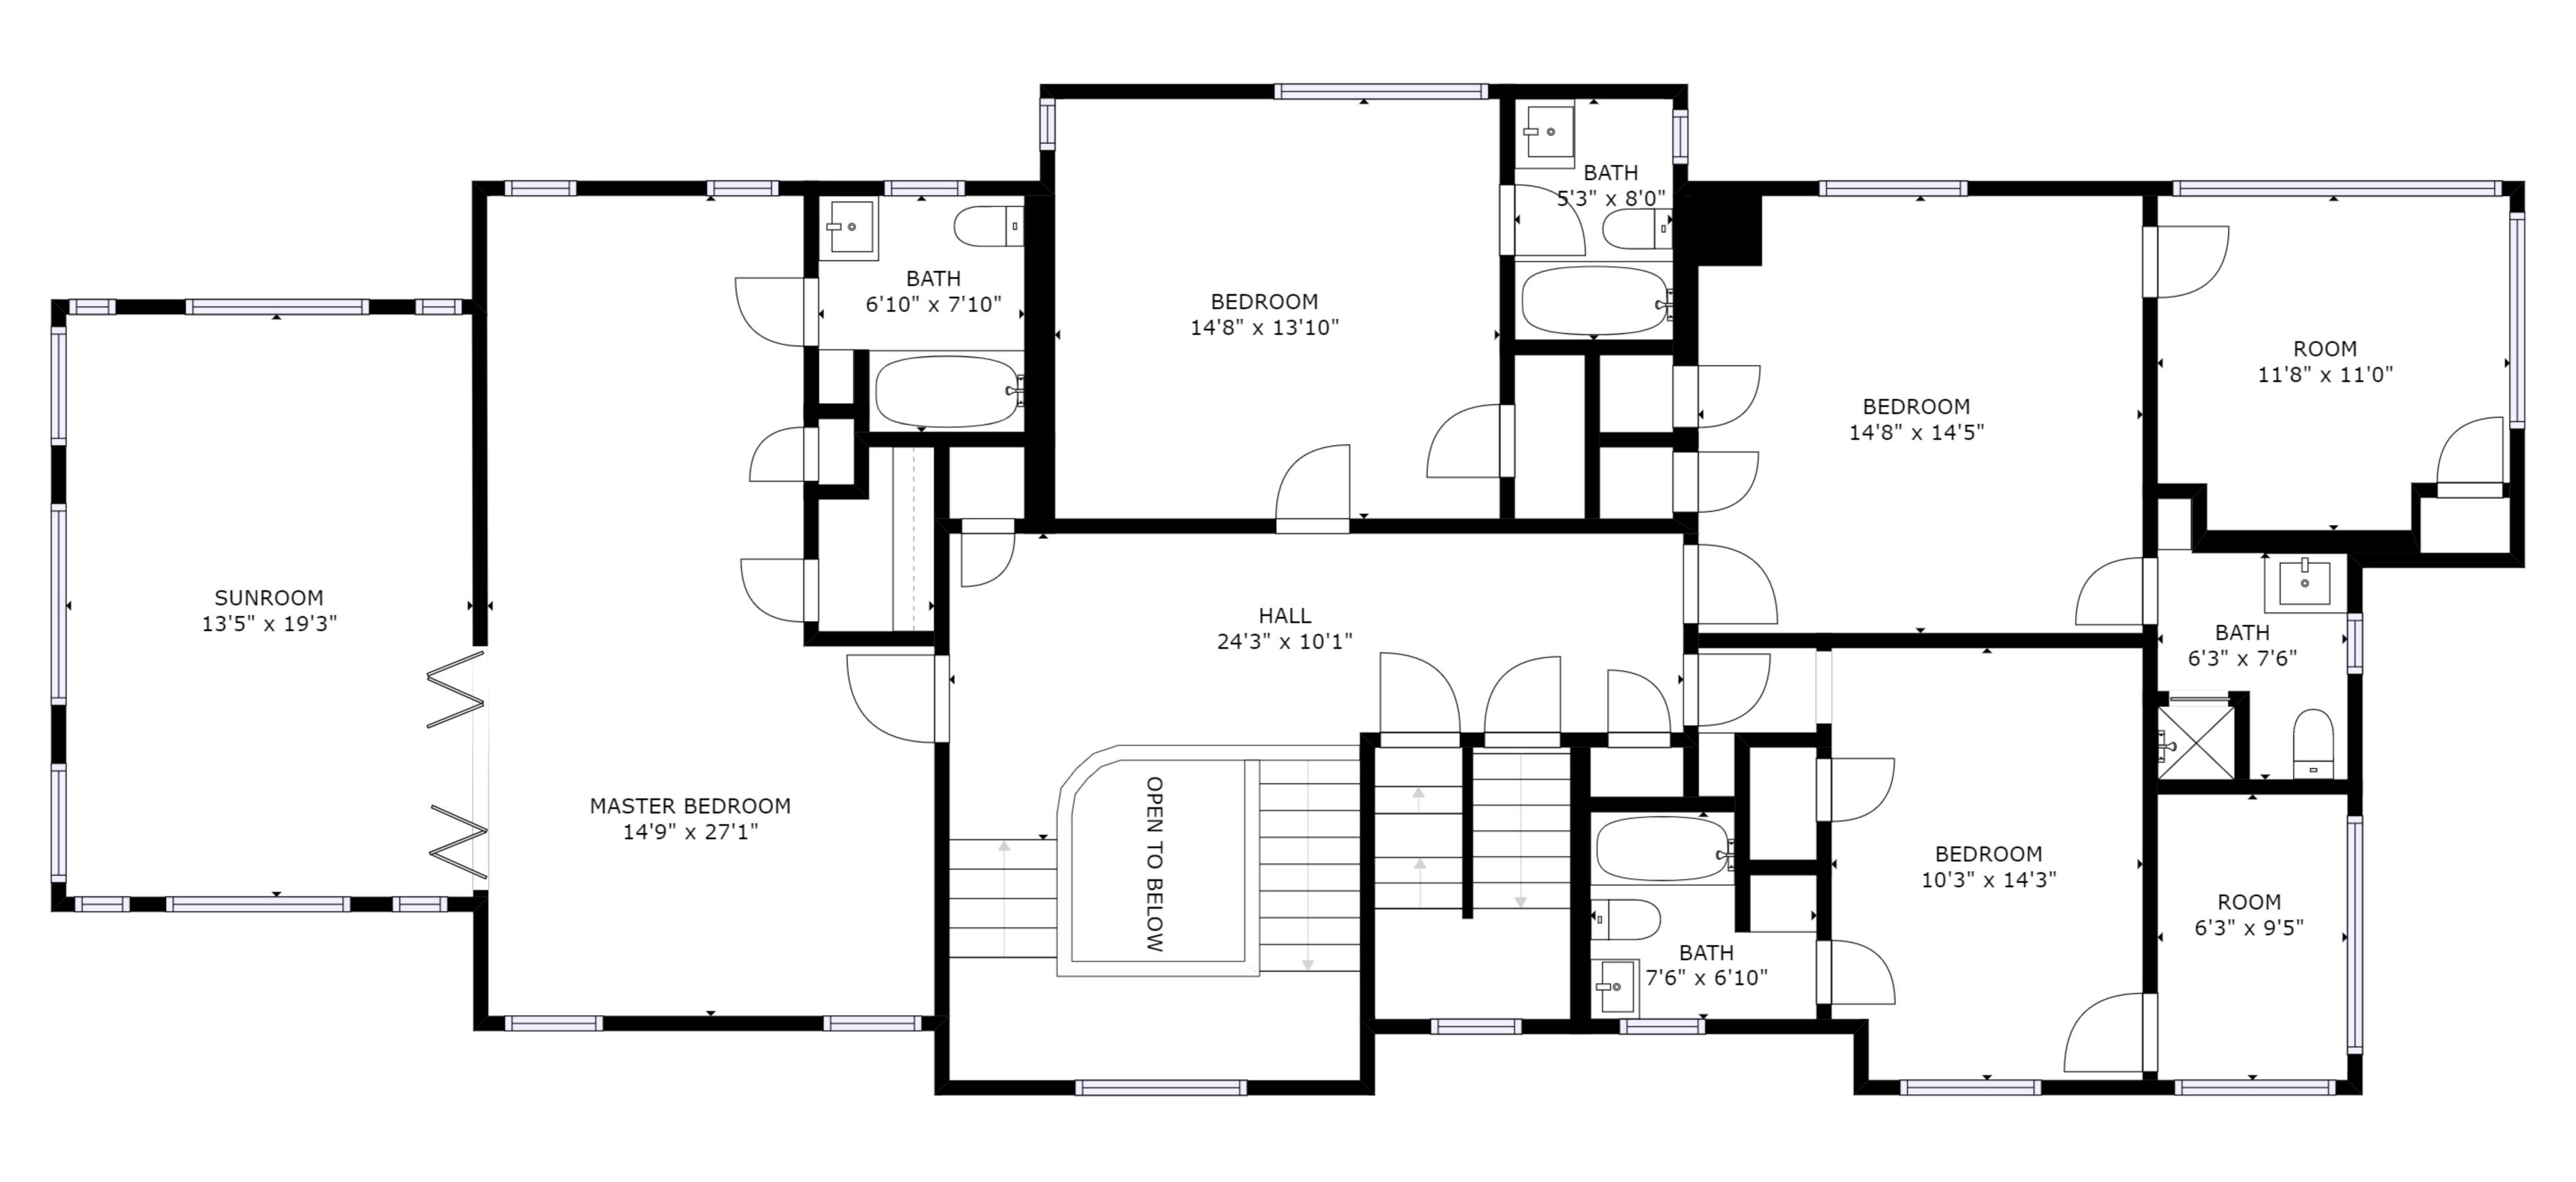

FLOOR 1: 1571 sq ft, FLOOR 2: 2133 sq ft FLOOR 3: 2084 sq ft, FLOOR 4: 1139 sq ft

EXCLUDED AREAS: , REDUCED HEADROOM BELOW 1.5M: 494 sq ft

TOTAL: 6927 sq ft

FLOOR 1: 1571 sq ft, FLOOR 2: 2133 sq ft FLOOR 3: 2084 sq ft, FLOOR 4: 1139 sq ft EXCLUDED AREAS: , REDUCED HEADROOM BELOW 1.5M: 494 sq ft

TOTAL: 6927 sq ft SIZES AND DIMENSIONS ARE APPROXIMATE, ACTUAL MAY VARY.

FLOOR 1: 1571 sq ft, FLOOR 2: 2133 sq ft FLOOR 3: 2084 sq ft, FLOOR 4: 1139 sq ft

EXCLUDED AREAS: , REDUCED HEADROOM BELOW 1.5M: 494 sq ft

TOTAL: 6927 sq ft

FLOOR 1: 1571 sq ft, FLOOR 2: 2133 sq ft
FLOOR 3: 2084 sq ft, FLOOR 4: 1139 sq ft
EXCLUDED AREAS: , REDUCED HEADROOM BELOW 1.5M: 494 sq ft

TOTAL: 6927 sq ft

FLOOR 1: 1571 sq ft, FLOOR 2: 2133 sq ft
FLOOR 3: 2084 sq ft, FLOOR 4: 1139 sq ft
EXCLUDED AREAS: , REDUCED HEADROOM BELOW 1.5M: 494 sq ft

TOTAL: 6927 sq ft