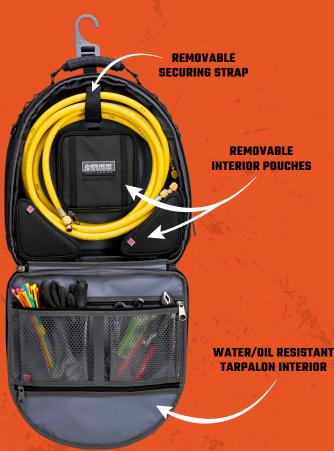

## Versatile Service Tech Hose Bag

- UP TO 6 POCKETS
- WATER/OIL RESISTANT TARPALON INTERIOR FOR EASY CLEAN UP
- ALL-BLACK CONSTRUCTION
- 2 EXTERIOR MOLLE STRAPS
- "HANG-UP" HOOK ACCESSIBLE WHILE OPEN AND CLOSED
- EXPANSION FEATURE TO INCREASE INTERNAL CAPACITY
- REMOVABLE CENTER POUCH
- 2 REMOVABLE CORNER POUCHES
- REMOVABLE INTERNAL STRAP TO SECURE HOSES AND CORDS AND PREVENT UNRAVELING.
- SHOULDER STRAP
- 2 EXTERIOR D-RINGS
- RUGGED BOTTOM TO PREVENT TEARS AND SCRATCHES
- **YKK®** ZIPPERS
- **5**-YEAR LIMITED WARRANTY

DIM: 17" H X 17" W X 5" D (43cm H X 43cm W X 13cm D) WT: 4 LBS (1.8 KG) VOL: 769 IN<sup>3</sup> (12.6 L) (without internal pouches) MAX PAYLOAD: 15 LBS (7 KG)

INTERNAL CAPACITY EXPANDS BY 50%