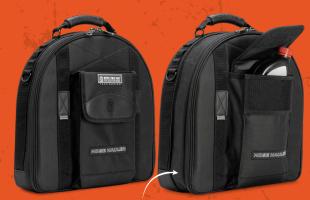

## Versatile Service Tech Hose Bag

- UP TO 6 POCKETS
- WATER/OIL RESISTANT TARPALON INTERIOR FOR EASY CLEAN UP
- ALL-BLACK CONSTRUCTION
- 2 EXTERIOR MOLLE STRAPS
- "HANG-UP" HOOK ACCESSIBLE WHILE OPEN AND CLOSED
- EXPANSION FEATURE TO INCREASE INTERNAL CAPACITY
- REMOVABLE CENTER POUCH
- 2 REMOVABLE CORNER POUCHES
- REMOVABLE INTERNAL STRAP TO SECURE HOSES AND CORDS AND PREVENT UNRAVELING.
- SHOULDER STRAP
- 2 EXTERIOR D-RINGS
- RUGGED BOTTOM TO PREVENT TEARS AND SCRATCHES
- **YKK®** ZIPPERS
- **5**-YEAR LIMITED WARRANTY

DIM: 17" H X 17" W X 5" D (43cm H X 43cm W X 13cm D) WT: 4 LBS (1.8 KG) VOL: 769 IN<sup>3</sup> (12.6 L) (without internal pouches) MAX PAYLOAD: 15 LBS (7 KG)

INTERNAL CAPACITY EXPANDS BY 50%