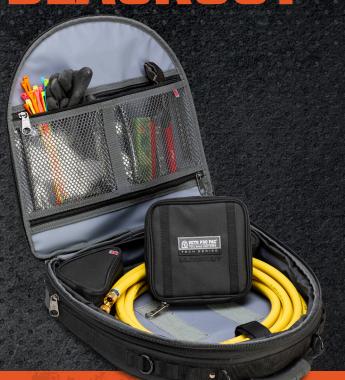

## Versatile Service Tech Hose Bag

- UP TO 6 POCKETS
- WATER/OIL RESISTANT TARPALON INTERIOR FOR EASY CLEAN UP
- ALL-BLACK CONSTRUCTION
- 2 EXTERIOR MOLLE STRAPS
- "HANG-UP" HOOK ACCESSIBLE WHILE OPEN AND CLOSED
- EXPANSION FEATURE TO INCREASE INTERNAL CAPACITY
- REMOVABLE CENTER POUCH
- 2 REMOVABLE CORNER POUCHES
- REMOVABLE INTERNAL STRAP TO SECURE HOSES AND CORDS AND PREVENT UNRAVELING.
- SHOULDER STRAP
- 2 EXTERIOR D-RINGS
- RUGGED BOTTOM TO PREVENT TEARS AND SCRATCHES
- **YKK®** ZIPPERS
- **5**-YEAR LIMITED WARRANTY

DIM: 17" H X 17" W X 5" D (43cm H X 43cm W X 13cm D) WT: 4 LBS (1.8 KG) VOL: 769 IN<sup>3</sup> (12.6 L) (without internal pouches) MAX PAYLOAD: 15 LBS (7 KG)

INTERNAL CAPACITY EXPANDS BY 50%