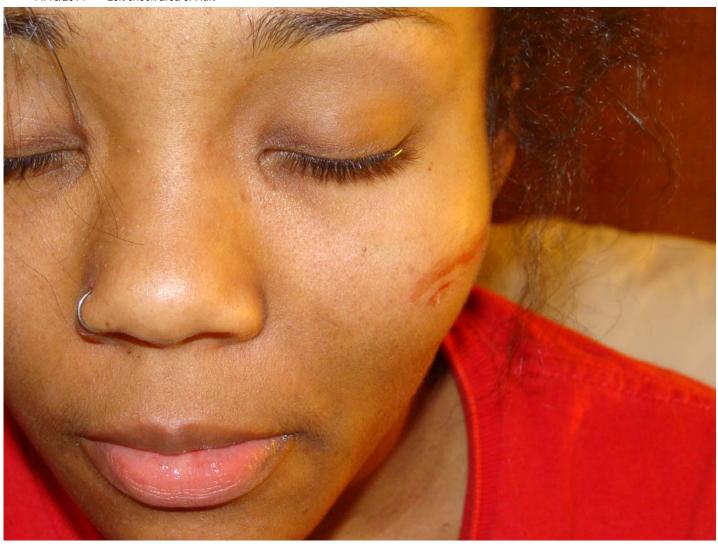

#### **Investigation Report**

Detailed

PPD-14-006382

**DOMESTIC - Domestic Violence** Printed On: 11/16/2014 11:10 PM

11/16/2014 Left cheek area of Hurt

| Once at the room, I entered the room and I observed a lamp in several pieces on the table next to the bed. I also observed a lamp attached to the wall in the hallway that was damaged. I made contact with the female laying in the bed and she was identified as the victim, Diamond Hurt. I observed Ms. Hurt had a large welt on the left side of her cheek, and blood near the left side of her temple area. The squad began speaking to Ms. Hurt and I spoke to another male and female in the room. The female was identified as Breon Hurt, Diamond Hurt's mother, and the male was identified as Diamond Hurt's brother. I asked Breon if she observed anything and she stated she did not. She advised she was in a different hotel room with her boyfriend when her younger children came running to the room stating "Frank killed Diamond." stated he was in the shower in the same hotel room as Diamond and Mr. Clark. He advised his younger brother, came into the bathroom and told him Frank was hitting Diamond. He advised he came out of the shower and observed Frank punching diamond. |
|----------------------------------------------------------------------------------------------------------------------------------------------------------------------------------------------------------------------------------------------------------------------------------------------------------------------------------------------------------------------------------------------------------------------------------------------------------------------------------------------------------------------------------------------------------------------------------------------------------------------------------------------------------------------------------------------------------------------------------------------------------------------------------------------------------------------------------------------------------------------------------------------------------------------------------------------------------------------------------------------------------------------------------------------------------------------------------------------------------------|
| The younger brother, what he observed and he advised he saw Frank hitting his sister. While speaking to he became more emotional while trying to tell me what he witnessed. It hen interrupted and stated when he came out of the shower, Frank had his sister up against the wall. He advised his sister was trying to fight back and Frank grabbed her by the throat, picked her up off the ground, and slammed her to the ground while also landing on top of her.                                                                                                                                                                                                                                                                                                                                                                                                                                                                                                                                                                                                                                          |