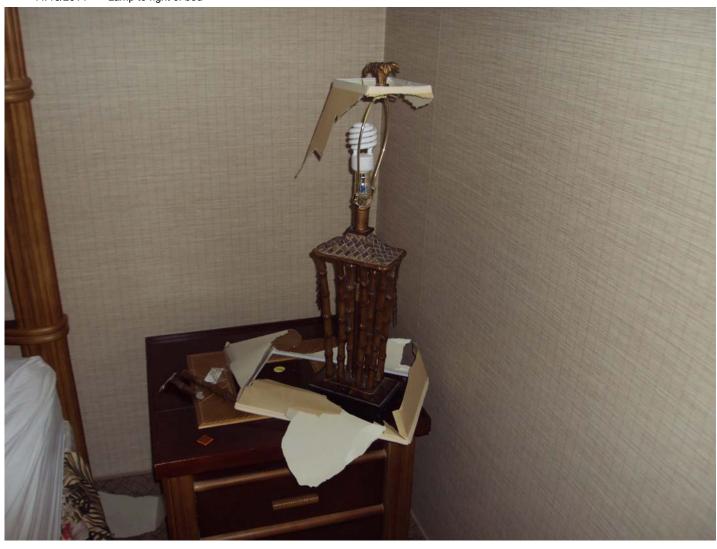

#### **Investigation Report**

Detailed

PPD-14-006382

**DOMESTIC - Domestic Violence** Printed On: 11/16/2014 11:10 PM

11/16/2014 Lamp to right of bed

Mr. Richerd asked me if I was going to speak to the female and I stated yes while asking where she was at. Mr. Richerd stated she was still in the room, 3202. I was then met by Stephanie Burkhart in the parking lot who is an employee of Maui Sands. She advised she would take me to the room and the squad members also followed. While walking to the room, Ms. Burkhart advised the front desk received a phone call from the guest staying in room 3200 stating it sounded like a head was being bounced off the wall. Ms. Burkhart stated the guest also told her that small children ran from room 3202 to their room and stated "Frank is killing our sister." Ms. Burkhart stated when she got to the room, she observed a broken lamp next to the bed. She advised she took the three small children to the front desk and called the police.

| Once at the room, I entered the room and I observed a lamp in several pieces on the table next to the bed. I also observed a lamp attached to the wall in the hallway that was damaged. I made contact with the female laying in the bed and she was identified as the victim, Diamond Hurt. I observed Ms. Hurt had a large welt on the left side of her cheek, and blood near the left side of her temple area. The squad began speaking to Ms. Hurt and I spoke to another male and female in the room. The female was identified as Breon Hurt, Diamond Hurt's mother, and the male was identified as Diamond Hurt's brother. I asked Breon if she observed anything and she stated she did not. She advised she was in a different hotel room with her boyfriend when her younger children came running to the room stating "Frank killed Diamond." stated he was in the shower in the same hotel room as Diamond and Mr. Clark. He advised his younger brother, came into the bathroom and told him Frank was hitting Diamond. He advised he came out of the shower and observed Frank punching diamond. |
|----------------------------------------------------------------------------------------------------------------------------------------------------------------------------------------------------------------------------------------------------------------------------------------------------------------------------------------------------------------------------------------------------------------------------------------------------------------------------------------------------------------------------------------------------------------------------------------------------------------------------------------------------------------------------------------------------------------------------------------------------------------------------------------------------------------------------------------------------------------------------------------------------------------------------------------------------------------------------------------------------------------------------------------------------------------------------------------------------------------|
| The younger brother, what he observed and he advised he saw Frank hitting his sister. While speaking to he became more emotional while trying to tell me what he witnessed. It hen interrupted and stated when he came out of the shower, Frank had his sister up against the wall. He advised his sister was trying to fight back and Frank grabbed her by the throat, picked her up off the ground, and slammed her to the ground while also landing on top of her.                                                                                                                                                                                                                                                                                                                                                                                                                                                                                                                                                                                                                                          |