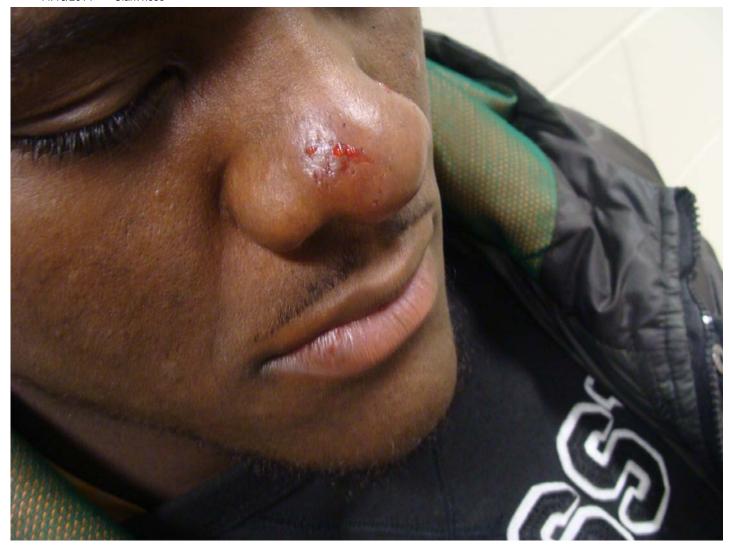

### Investigation Report

Detailed

PPD-14-006382

**DOMESTIC - Domestic Violence** Printed On: 11/16/2014 11:10 PM

11/16/2014 Clark nose

I exited my cruiser and I made contact with the black male who was later identified as Frank Clark, Ofc. Adams was also on scene. I asked Mr. Clark what was going on and he stated "not much, a disturbance", and stated "you can call it what you want." Mr. Clark then advised look at my face, look at everything on my face and look at everything on her face. He stated "I didn't do shit to her, I didn't touch that woman, she is a woman." I asked Mr. Clark how this started and he stated women, "I don't know what they do, what they go through, I don't know what she is going through, I know she is going through some crazy fits, and she may be pregnant. " I asked Mr. Clark why our agency was called to Maui Sands tonight and he just stood there not saying anything. Mr. Richerd then stated "because you were fighting in your room." Mr. Richerd then advised to look at Mr. Clark's nose, it was all bloody. Mr. Clark then advised " look at me, I'm a big guy, do you think I'd let someone bust me in the nose. " I asked Mr. Clark if he had any identification on his person and asked where he was from. He stated Cleveland, Ohio and that he plays football. I asked who he played football for and he stated Michigan. I asked him who he was at Maui Sands with and he stated his girlfriend. I asked him if there was anyone else with him and he stated no. I advised Mr. Clark I was going to pat him down and I had him place his hands on the cruiser. While patting him down, I could detect an odor of an alcoholic beverage emanating from his person. I asked him if he was consuming alcoholic beverages and he stated yes. I asked him if his girlfriend had been consuming alcoholic beverages too and he told me to ask her. Ofc. Adams then seated Mr. Clark in the rear of his cruiser. It should be noted I shined my flash light onto Mr. Clarks face and I observed a piece of skin missing from his nose and it was bleeding. This injury was later photographed while on station.

Ofc. Adams responded to the parking lot and made contact with Mr. Clark who was with Ofc. Goscewski. Ofc. Adams secured Mr. Clark into handcuffs and Ofc. Goscewski transported him back to the station. While on station, I went into the holding cell, photographed Mr. Clark's nose, and I did not observe any further injury's to his face. I tried taking a mug shot photograph with a camera, as our mug shot camera would not work, and Mr. Clark would not look at the camera. I read and explained his domestic charge to him and Mr. Clark stated he did not touch Diamond and that her family was taking her side because they were family. I showed him a photograph of

#### **Investigation Report**

Detailed

PPD-14-006382

**DOMESTIC - Domestic Violence** Printed On: 11/16/2014 11:10 PM

Diamond's face and he stated she received that injury by falling. It should be noted Mr. Clark had a strong odor of an alcoholic beverage emanating from his breath while in the holding cell.