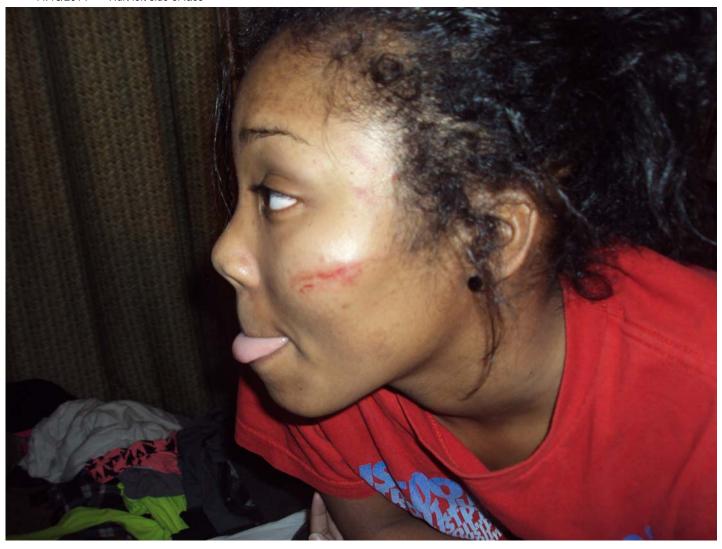

#### **Investigation Report**

Detailed

PPD-14-006382

**DOMESTIC - Domestic Violence** Printed On: 11/16/2014 11:10 PM

11/16/2014 Left cheek area of Hurt

#### **Investigation Report**

Detailed

PPD-14-006382

**DOMESTIC - Domestic Violence** Printed On: 11/16/2014 11:10 PM

11/16/2014 Left Cheek of Hurt

#### **Investigation Report**

Detailed

PPD-14-006382

**DOMESTIC - Domestic Violence** Printed On: 11/16/2014 11:10 PM

11/16/2014 Hurt left side of face

Page: 18 of 22

| Once at the room, I entered the room and I observed a lamp in several pieces on the table next to the bed. I also observed a lamp attached to the wall in the hallway that was damaged. I made contact with the female laying in the bed and she was identified as the victim, Diamond Hurt. I observed Ms. Hurt had a large welt on the left side of her cheek, and blood near the left side of her temple area. The squad began speaking to Ms. Hurt and I spoke to another male and female in the room. The female was identified as Breon Hurt, Diamond Hurt's mother, and the male was identified as Diamond Hurt's brother. I asked Breon if she observed anything and she stated she did not. She advised she was in a different hotel room with her boyfriend when her younger children came running to the room stating "Frank killed Diamond." stated he was in the shower in the same hotel room as Diamond and Mr. Clark. He advised his younger brother, came into the bathroom and told him Frank was hitting Diamond. He advised he came out of the shower and observed Frank punching diamond. |
|----------------------------------------------------------------------------------------------------------------------------------------------------------------------------------------------------------------------------------------------------------------------------------------------------------------------------------------------------------------------------------------------------------------------------------------------------------------------------------------------------------------------------------------------------------------------------------------------------------------------------------------------------------------------------------------------------------------------------------------------------------------------------------------------------------------------------------------------------------------------------------------------------------------------------------------------------------------------------------------------------------------------------------------------------------------------------------------------------------------|
| The younger brother, what he observed and he advised he saw Frank hitting his sister. While speaking to he became more emotional while trying to tell me what he witnessed. It hen interrupted and stated when he came out of the shower, Frank had his sister up against the wall. He advised his sister was trying to fight back and Frank grabbed her by the throat, picked her up off the ground, and slammed her to the ground while also landing on top of her.                                                                                                                                                                                                                                                                                                                                                                                                                                                                                                                                                                                                                                          |

### **Investigation Report**

Detailed

PPD-14-006382

DOMESTIC - Domestic Violence Printed On: 11/16/2014 11:10 PM

Perkins Fire Fighter Mason advised he they were complete with Diamond and she refused to be transported to the hospital. I asked Diamond if she was sure she wanted to refuse and I pointed out how large the welt on her face was. I also pointed out the blood on the side of her face and she advised that was Franks's blood while wiping it away. After she wiped the blood away, I observed red marks on the ride of her face. She then used her cell phone to look at her injury's and she again refused transport. Even though she stated she was light headed.