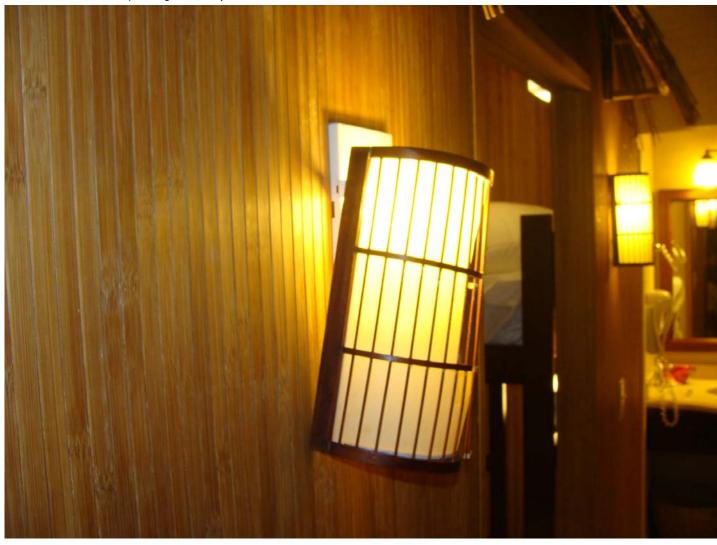

#### **Investigation Report**

Detailed

PPD-14-006382

**DOMESTIC - Domestic Violence** Printed On: 11/16/2014 11:10 PM

11/16/2014 Lamp to right of bed

#### **Investigation Report**

Detailed

PPD-14-006382

**DOMESTIC - Domestic Violence** Printed On: 11/16/2014 11:10 PM

11/16/2014 Lamp damage in hallway

Mr. Richerd asked me if I was going to speak to the female and I stated yes while asking where she was at. Mr. Richerd stated she was still in the room, 3202. I was then met by Stephanie Burkhart in the parking lot who is an employee of Maui Sands. She advised she would take me to the room and the squad members also followed. While walking to the room, Ms. Burkhart advised the front desk received a phone call from the guest staying in room 3200 stating it sounded like a head was being bounced off the wall. Ms. Burkhart stated the guest also told her that small children ran from room 3202 to their room and stated "Frank is killing our sister." Ms. Burkhart stated when she got to the room, she observed a broken lamp next to the bed. She advised she took the three small children to the front desk and called the police.

| Once at the room, I entered the room and I observed a lamp in several pieces on the table next to the bed. I also observed a lamp attached to the wall in the hallway that was damaged. I made contact with the female laying in the bed and she was identified as the victim, Diamond Hurt. I observed Ms. Hurt had a large welt on the left side of her cheek, and blood near the left side of her temple area. The squad began speaking to Ms. Hurt and I spoke to another male and female in the room. The female was identified as Breon Hurt, Diamond Hurt's mother, and the male was identified as Diamond Hurt's brother. I asked Breon if she observed anything and she stated she did not. She advised she was in a different hotel room with her boyfriend when her younger children came running to the room stating "Frank killed Diamond." stated he was in the shower in the same hotel room as Diamond and Mr. Clark. He advised his younger brother, came into the bathroom and told him Frank was hitting Diamond. He advised he came out of the shower and observed Frank punching diamond. |
|----------------------------------------------------------------------------------------------------------------------------------------------------------------------------------------------------------------------------------------------------------------------------------------------------------------------------------------------------------------------------------------------------------------------------------------------------------------------------------------------------------------------------------------------------------------------------------------------------------------------------------------------------------------------------------------------------------------------------------------------------------------------------------------------------------------------------------------------------------------------------------------------------------------------------------------------------------------------------------------------------------------------------------------------------------------------------------------------------------------|
| The younger brother, what he observed and he advised he saw Frank hitting his sister. While speaking to he became more emotional while trying to tell me what he witnessed. It hen interrupted and stated when he came out of the shower, Frank had his sister up against the wall. He advised his sister was trying to fight back and Frank grabbed her by the throat, picked her up off the ground, and slammed her to the ground while also landing on top of her.                                                                                                                                                                                                                                                                                                                                                                                                                                                                                                                                                                                                                                          |