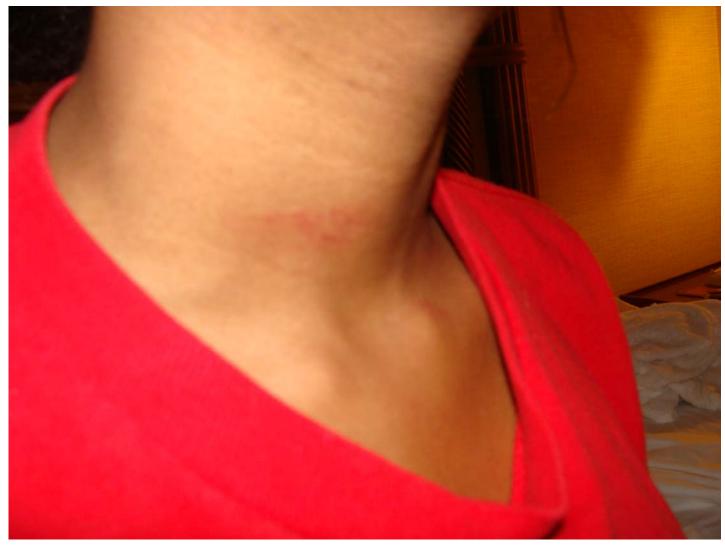

#### **Investigation Report**

Detailed

PPD-14-006382

**DOMESTIC - Domestic Violence** Printed On: 11/16/2014 11:10 PM

11/16/2014 Hurt neck area

Sgt. Musser then arrived on scene and began taking photographs of Diamonds injury's and the damage to the room. Diamond advised she also had a scuff or rug burn on her right hip area. Sgt. Musser also observed several marks on her red marks on her neck and those area's were photographed. Diamond was asked about the marks on her neck and she stated they must be from when Frank grabbed her by the shirt. It was pointed out that her brother stated Frank grabbed her by the neck and slammed her to the ground. Diamond stated he didn't grab her by the throat and that he grabbed her by the shirt. She stated she was also wearing a necklace with a pendant. The pendant was found in the bed and the necklace was found on the floor, to the right of the bed. I asked Diamond when Frank grabbed her by the shirt, where did she end up on the ground at and she pointed to the left side of the bed.