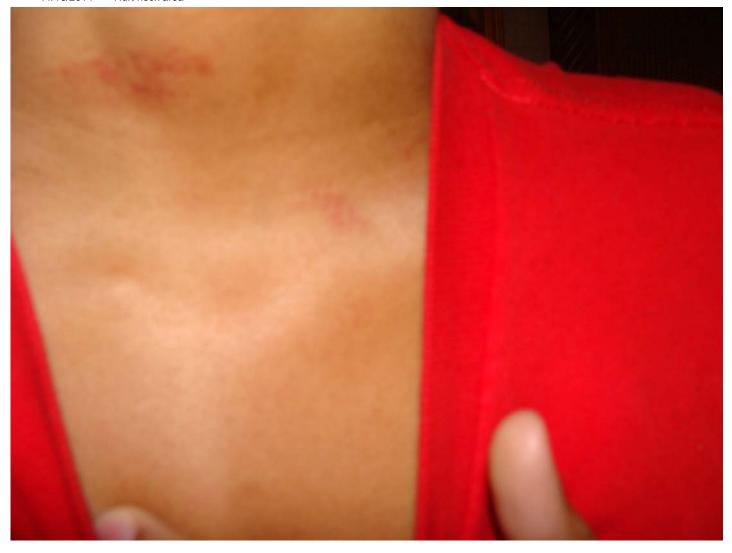

#### **Investigation Report**

Detailed

PPD-14-006382

**DOMESTIC - Domestic Violence** Printed On: 11/16/2014 11:10 PM

11/16/2014 Hurt neck

Sgt. Musser then arrived on scene and began taking photographs of Diamonds injury's and the damage to the room. Diamond advised she also had a scuff or rug burn on her right hip area. Sgt. Musser also observed several marks on her red marks on her neck and those area's were photographed. Diamond was asked about the marks on her neck and she stated they must be from when Frank grabbed her by the shirt. It was pointed out that her brother stated Frank grabbed her by the neck and slammed her to the ground. Diamond stated he didn't grab her by the throat and that he grabbed her by the shirt. She stated she was also wearing a necklace with a pendant. The pendant was found in the bed and the necklace was found on the floor, to the right of the bed. I asked Diamond when Frank grabbed her by the shirt, where did she end up on the ground at and she pointed to the left side of the bed.