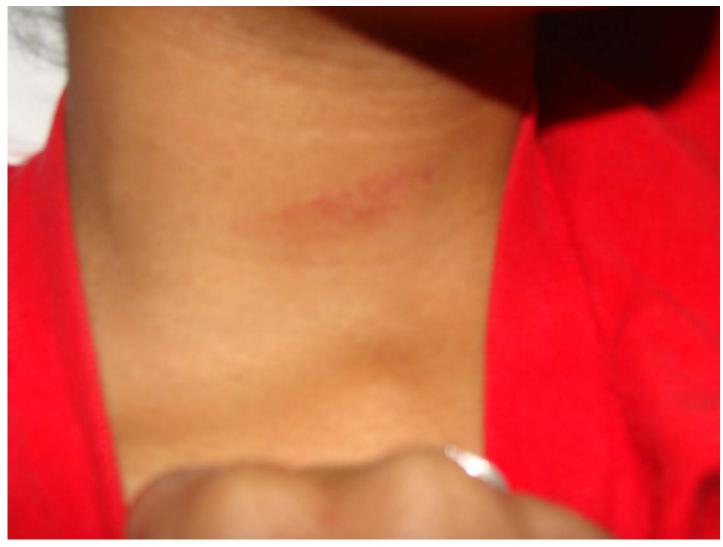

#### **Investigation Report**

Detailed

PPD-14-006382

**DOMESTIC - Domestic Violence** Printed On: 11/16/2014 11:10 PM

11/16/2014 Hurt neck

#### **Investigation Report**

Detailed

PPD-14-006382

**DOMESTIC - Domestic Violence** Printed On: 11/16/2014 11:10 PM

11/16/2014 Hurt neck area

Sgt. Musser then arrived on scene and began taking photographs of Diamonds injury's and the damage to the room. Diamond advised she also had a scuff or rug burn on her right hip area. Sgt. Musser also observed several marks on her red marks on her neck and those area's were photographed. Diamond was asked about the marks on her neck and she stated they must be from when Frank grabbed her by the shirt. It was pointed out that her brother stated Frank grabbed her by the neck and slammed her to the ground. Diamond stated he didn't grab her by the throat and that he grabbed her by the shirt. She stated she was also wearing a necklace with a pendant. The pendant was found in the bed and the necklace was found on the floor, to the right of the bed. I asked Diamond when Frank grabbed her by the shirt, where did she end up on the ground at and she pointed to the left side of the bed.