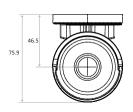

## **Technical Specifications**

| Weather Proof Rating: | IP66                                    |
|-----------------------|-----------------------------------------|
| Dimensions:           | 2.4" × 3.0" × 5.5" (60.4x76.9x139.28mm) |
| Weight:               | 1.1 lbs (500g)                          |
| Software:             | Includes Video Insight VMS License      |