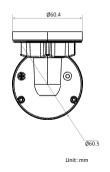

## **Technical Specifications**

| Weather Proof Rating: | IP66                                    |
|-----------------------|-----------------------------------------|
| Dimensions:           | 2.4" × 3.0" × 5.5" (60.4x76.9x139.28mm) |
| Weight:               | 1.1 lbs (500g)                          |
| Software:             | Includes Video Insight VMS License      |