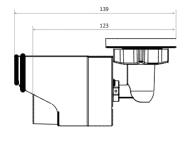

## **Technical Specifications**

| Weather Proof Rating: | IP66                                    |
|-----------------------|-----------------------------------------|
| Dimensions:           | 2.4" × 3.0" × 5.5" (60.4x76.9x139.28mm) |
| Weight:               | 1.1 lbs (500g)                          |
| Software:             | Includes Video Insight VMS License      |