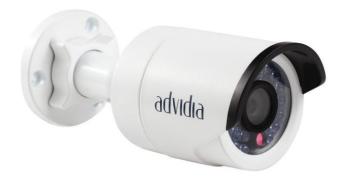

## Overview

- 1.3 megapixel resolution
- Progressive scan CMOS
- Day / Nig ht
- PoE ( Power Over Ethernet)
- IR Ran ge up to 65ft (20m)
- Weather Proof Rating: IP66
- Video Insight VMS license included