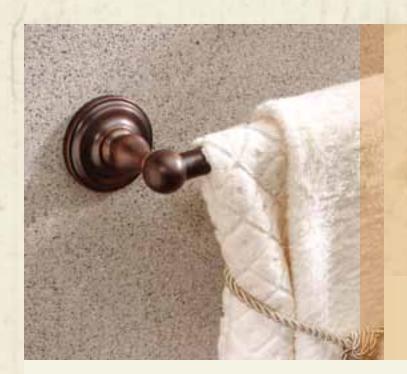

Double Robe Hook

Soap Dish

Towel Ring

T/T Holder w/ Glass Tumbler

Paper Holder

European-Style Paper Holder

Towel Bar Set

# La Quinta Collection

Our most decorative and unique solid brass collection, La Quinta, features a stunningly beautiful rope inlay design and detailed profile, personalizing any bath room.

Towel Bar Set