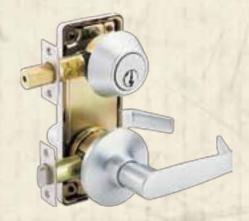

## Montclair

- ANSI Grade 1
- Heavy duty cylindrical leversets
- Meet ADA requirements
- Push button grip
- I/C core lock available
- 3-hour fire rated latch standard

## Princeton

- ANSI Grade 2
- Heavy duty cylindrical leversets
- Meet ADA requirements
- Push button grip
- I/C core lock available
- 3-hour fire rated latch standard