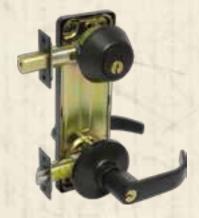

## Sierra

- ANSI Grade 2
- Standard duty tubular knobsets
- Quick release function
- Turn piece grip
- 3-hour fire rated adjustable latch standard