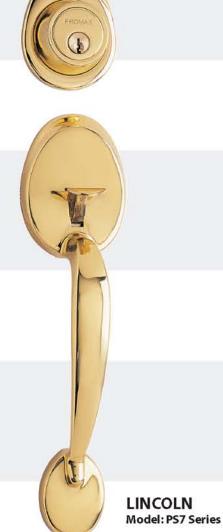

# Handlesets

Pamex handlesets offer the benefit of quality design and workmanship at affordable prices. Without any sacrifice of quality, these value-engineered locksets are built to last. Pamex handlesets are forged of solid brass and ergonomically designed with solid handles for a comfortable grip.

# Handlesets The Person handlesets

The Pamex handlesets will bring elegance and style to the exterior of any house, to ensure long life security and richness. Your home will be flattered by the delicate beauty of our solid brass handlesets.