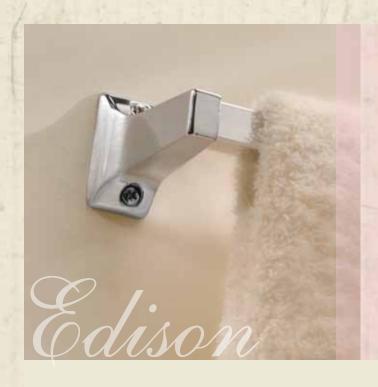

# Edison Collections

Easy installation with exposed screws feature makes Edison the best solutions for economical builder lines.

Double Robe Hook

Toothbrush/Tumbler Holder

Soap Dish

Towel Ring

Paper Holder

Towel Bar Set