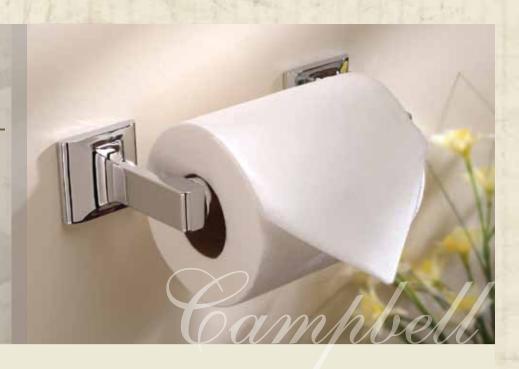

# Campbell Collection

Simplistic styling expresses the look of Campbell makes a statement of quality. Its square base design and attention to detail would complement any styling scheme.

Double Robe Hook