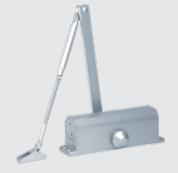

# **Door Closers**

#### GC8700

- Multi-size power adjustable
- Heavy-duty closer
- Meet ANSI Grade 1 requirements
- Universal installation
- Optional barrier free function

#### GC800

- Dual valve adjustable closing and latching speed
- Standard sized closer
- Universal installation