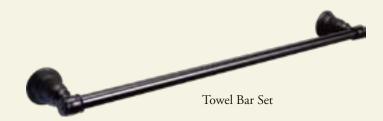

Double Robe Hook

Soap Dish

Towel Ring

T/T Holder w/ Glass Tumbler

Paper Holder

European-Style Paper Holder

Towel Bar Set

# La Quinta Collection

Our most decorative and unique solid brass collection, La Quinta, features a stunningly beautiful rope inlay design and detailed profile, personalizing any bath room.

Towel Bar Set