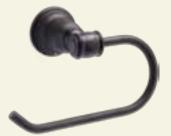

Double Robe Hook

Soap Dish

Towel Ring

T/T Holder w/ Glass Tumbler

Paper Holder

European-Style Paper Holder

Towel Bar Set

Double Robe Hook

Soap Dish

Towel Ring

Toothbrush/Tumbler Holder

Paper Holder

European-Style Paper Holder