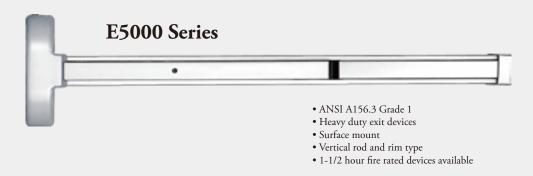

e rated adjustable latch standard



# **Door Closers**



## GC4400



- Full features iron cast closers
- Multi-size power adjustable
- Full plastic cover included
- Meet ANSI Grade 1 requirements
- Optional delay action
- UL listed
- Horizontal mounting holes dimension: 11"





## GC5900



- Full features closers
- Multi-size power adjustable
- Full plastic cover included
- Meet ANSI Grade 1 requirements
- Optional delay action
- UL listed
- Horizontal mounting holes dimension: 11-1/8"



#### GC8700



- Multi-size power adjustable
- Heavy-duty closer
- Meet ANSI Grade 1 requirements
- Universal installation
- Optional barrier free function



#### GC800

- Dual valve adjustable closing and latching speed
- Standard sized closer
- Universal installation





## **Exit Devices**













# Door Lock Finish Chart



US10B / 613 Oil Rubbed Bronze



US26 / 625 Polished Chrome



US32D / 630 Satin Stainless Steel



US3 / 605 Polished Brass



US5 / 609 Antique Brass



US19 / 622 Matte Black



US15A / 620 Antique Nickel



US11P Venetian Bronze



US15 / 619 Satin Nickel



US26D / 626 Satin Chrome

| US CODE<br>BHMA | 3<br>605 | 5<br>609 | 10B<br>613 | 11P | 15<br>619 | 15A<br>620 | 19<br>622 | 26<br>625 | 26D<br>626 | 32D<br>630 | L03<br>505 |
|-----------------|----------|----------|------------|-----|-----------|------------|-----------|-----------|------------|------------|------------|
| HANDLESETS      |          |          |            |     |           |            |           |           |            |            |            |
| Alhambra        |