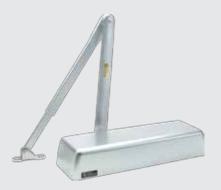

# **Door Closers**

## GC4400

- Full features iron cast closers
- Multi-size power adjustable
- Full plastic cover included
- Meet ANSI Grade 1 requirements
- Optional delay action
- UL listed
- Horizontal mounting holes dimension: 11"

## GC5900

- Full features closers
- Multi-size power adjustable
- Full plastic cover included
- Meet ANSI Grade 1 requirements
- Optional delay action
- UL listed
- Horizontal mounting holes dimension: 11-1/8"