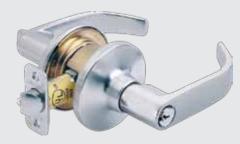

## **Commercial Locksets**

## Princeton

- ANSI Grade 2
- Heavy duty cylindrical leversets
- Meet ADA requirements
- Push button grip
- I/C core lock available
- 3-hour fire rated latch standard