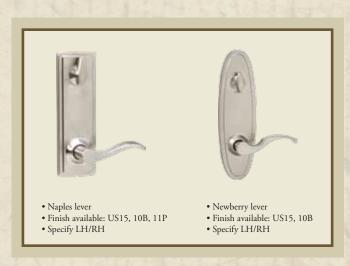

## Leversets

Available in a wide array of attractive styles, popular finishes and practical functions, our leversets offer the best quality features you can expect from PAMEX.

## Leversets

Our leversets provide the detail final touch to traditional and contemporary designs.

US11P Venetian Bronze

US15 / 619 Satin Nickel

US26D / 626 Satin Chrome

| US CODE<br>BHMA | 3<br>605 | 5<br>609 | 10B<br>613 | 11P | 15<br>619 | 15A<br>620 | 19<br>622 | 26<br>625 | 26D<br>626 | 32D<br>630 | L03<br>505 |
|-----------------|----------|----------|------------|-----|-----------|------------|-----------|-----------|------------|------------|------------|
| HANDLESETS      |          |          |            |     |           |            |           |           |            |            |            |
| Alhambra        |          |          |            | •   | •         |            |           |           |            |            | •          |
| Catalina        | •        |          | •          |     | •         | •          |           |           |            |            |            |
| Granada         |          |          |            | •   | •         |            |           |           |            |            | •          |
| Lexington       | •        | •        | •          | •   | •         | •          | •         | •         |            |            | •          |
| Springfield     | •        | •        |            |     | •         |            |           |           |            |            |            |
| Tuscany         |          |          | •          | •   | •         |            |           |           |            |            |            |
| Victorian       | •        | •        |            |     | •         |            |           |           |            |            |            |
| LEVERSETS       |          |          |            |     |           |            |           |           |            |            |            |
| Calypso         | •        | •        |            |     | •         |            |           |           |            | •          |            |
| Denver          | •        |          | •          |     | •         |            |           |           |            |            |            |
| Florence        | •        | •        |            |     | •         |            |           |           |            |            |            |
| Milano          | •        | •        |            | •   | •         |            |           |           |            |            |            |
| Naples          | •        |          | •          | •   | •         | •          | •         |           |            |            |            |
| Newberry        | •        |          | •          |     | •         | •          |           |           |            |            |            |
| Olympic         | •        | •        |            |     | •         |            |           | •         |            | •          |            |
| Savannah        | •        | •        |            |     | •         |            |           |           |            |            |            |
| Viano           | •        |          | •          |     | •         | •          |           |           |            |            |            |
| KNOBSETS        |          |          |            |     |           |            |           |           |            |            |            |
| Baron           | •        | •        | •          | •   | •         | •          | •         |           |            | •          |            |
| Belle           | •        | •        |            |     |           |            |           |           |            | •          |            |
| Chester         | •        |          | •          | •   | •         |            |           |           |            |            |            |
| Saturn          | •        | •        | •          |     | •         | •          |           | •         |            | •          | •          |
| DEADBOLTS       |          |          |            |     |           |            |           |           |            |            |            |
| FD2             | •        | •        | •          | •   | •         | •          | •         | •         |            | •          |            |
| FD3             | •        | •        | •          | •   | •         | •          | •         | •         |            | •          | •          |
| FD8             |          |          |            |     | •         |            |           |           |            | •          |            |
| SLIDING DOOR L  | OCKS     |          |            |     |           |            |           |           |            |            |            |
| Privacy         | •        | •        | •          | •   | •         | •          |           | •         | •          |            |            |
| Passage         | •        | •        | •          | •   | •         | •          |           | •         | •          |            |            |
| COMMERCIAL LO   |          |          |            |     |           |            |           |           |            |            |            |
| Cambridge       | •        | •        |            |     | •         |            |           |           | •          | •          |            |
| Concord         | •        |          |            |     | •         |            |           |           | •          | •          |            |
| Dallas          |          |          | •          |     | •         |            |           |           |            |            |            |
| Daytona         |          |          |            |     | •         |            |           |           |            |            |            |
| Fremont         |          |          | •          |     | •         |            |           |           |            |            |            |
| Montclair       |          |          | •          |     |           |            |           |           | •          |            |            |
| Newport         |          |          |            |     | •         |            |           |           |            |            |            |
| Princeton       | •        | •        | •          |     |           |            |           |           | •          |            |            |
| Sierra          | •        | •        |            |     |           |            |           |           |            | •          |            |
| FDP Deadbolt    |          |          | •          |     |           |            |           |           | •          |            |            |
| FD7 Deadbolt    | •        | •        | •          |     | •         |            |           |           | •          | •          |            |