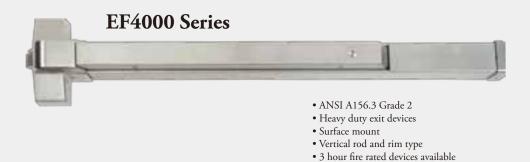

ire rated adjustable latch standard



# **Door Closers**



## GC4400



- Full features iron cast closers
- Multi-size power adjustable
- Full plastic cover included
- Meet ANSI Grade 1 requirements
- Optional delay action
- UL listed
- Horizontal mounting holes dimension: 11"





## GC5900



- Full features closers
- Multi-size power adjustable
- Full plastic cover included
- Meet ANSI Grade 1 requirements
- Optional delay action
- UL listed
- Horizontal mounting holes dimension: 11-1/8"



#### GC8700



- Multi-size power adjustable
- Heavy-duty closer
- Meet ANSI Grade 1 requirements
- Universal installation
- Optional barrier free function



#### GC800

- Dual valve adjustable closing and latching speed
- Standard sized closer
- Universal installation





## **Exit Devices**













# Door Lock Finish Chart



US10B / 613 Oil Rubbed Bronze



US26 / 625 Polished Chrome



US32D / 630 Satin Stainless Steel



US3 / 605 Polished Brass



US5 / 609 Antique Brass



US19 / 622 Matte Black



US15A / 620 Antique Nickel



US11P Venetian Bronze



US15 / 619 Satin Nickel



US26D / 626 Satin Chrome

| US CODE<br>BHMA | 3<br>605 | 5<br>609 | 10B<br>613 | 11P | 15<br>619 | 15A<br>620 | 19<br>622 | 26<br>625 | 26D<br>626 | 32D<br>630 | L03<br>505 |
|-----------------|----------|----------|------------|-----|-----------|------------|-----------|-----------|------------|------------|------------|
| HANDLESETS      |          |          |            |     |           |            |           |           |            |            |            |
| Alhambra        |