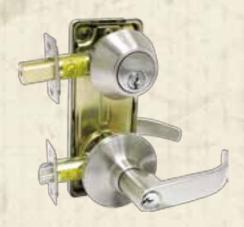

## Cambridge

- ANSI Grade 2
- Standard duty tubular leversets
- Meet ADA requirements
- Turn piece grip
- 3-hour fire rated adjustable latch standard

## **Dallas**

- ANSI Grade 2
- Standard duty tubular leversets
- Meet ADA requirements
- Turn piece grip
- 3-hour fire rated adjustable latch standard