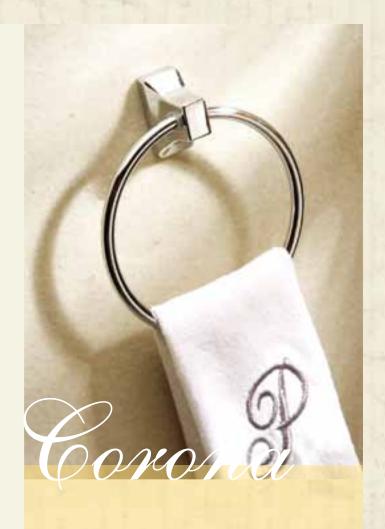

# Corona Collection

Slightly radiused corner makes Corona a piece of crafted warmth and beauty.