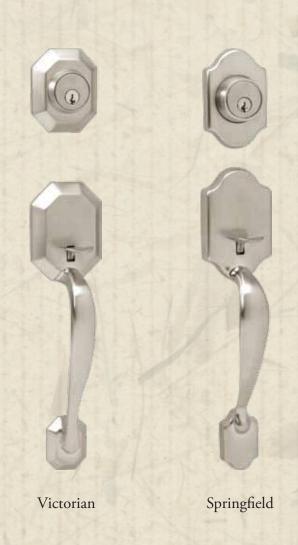

# Handlesets

Pamex handlesets offer the benefit of quality design and workmanship at affordable prices. Without any sacrifice of quality, these value-engineered locksets are built to last. Pamex handlesets are forged of solid brass and ergonomically designed with solid handles for a comfortable grip.

# Handlesets The Person handlesets

The Pamex handlesets will bring elegance and style to the exterior of any house, to ensure long life security and richness. Your home will be flattered by the delicate beauty of our solid brass handlesets.

US11P Venetian Bronze

US15 / 619 Satin Nickel

US26D / 626 Satin Chrome

| US CODE<br>BHMA | 3<br>605 | 5<br>609 | 10B<br>613 | 11P | 15<br>619 | 15A<br>620 | 19<br>622 | 26<br>625 | 26D<br>626 | 32D<br>630 | L03<br>505 |
|-----------------|----------|----------|------------|-----|-----------|------------|-----------|-----------|------------|------------|------------|
| HANDLESETS      |          |          |            |     |           |            |           |           |            |            |            |
| Alhambra        |          |          |            | •   | •         |            |           |           |            |            | •          |
| Catalina        | •        |          | •          |     | •         | •          |           |           |            |            |            |
| Granada         |          |          |            | •   | •         |            |           |           |            |            | •          |
| Lexington       | •        | •        | •          | •   | •         | •          | •         | •         |            |            | •          |
| Springfield     | •        | •        |            |     | •         |            |           |           |            |            |            |
| Tuscany         |          |          | •          | •   | •         |            |           |           |            |            |            |
| Victorian       | •        | •        |            |     | •         |            |           |           |            |            |            |
| LEVERSETS       |          |          |            |     |           |            |           |           |            |            |            |
| Calypso         | •        | •        |            |     | •         |            |           |           |            | •          |            |
| Denver          | •        |          | •          |     | •         |            |           |           |            |            |            |
| Florence        | •        | •        |            |     | •         |            |           |           |            |            |            |
| Milano          | •        | •        |            | •   | •         |            |           |           |            |            |            |
| Naples          | •        |          | •          | •   | •         | •          | •         |           |            |            |            |
| Newberry        | •        |          | •          |     | •         | •          |           |           |            |            |            |
| Olympic         | •        | •        |            |     | •         |            |           | •         |            | •          |            |
| Savannah        | •        | •        |            |     | •         |            |           |           |            |            |            |
| Viano           | •        |          | •          |     | •         | •          |           |           |            |            |            |
| KNOBSETS        |          |          |            |     |           |            |           |           |            |            |            |
| Baron           | •        | •        | •          | •   | •         | •          | •         |           |            | •          |            |
| Belle           | •        | •        |            |     |           |            |           |           |            | •          |            |
| Chester         | •        |          | •          | •   | •         |            |           |           |            |            |            |
| Saturn          | •        | •        | •          |     | •         | •          |           | •         |            | •          | •          |
| DEADBOLTS       |          |          |            |     |           |            |           |           |            |            |            |
| FD2             | •        | •        | •          | •   | •         | •          | •         | •         |            | •          |            |
| FD3             | •        | •        | •          | •   | •         | •          | •         | •         |            | •          | •          |
| FD8             |          |          |            |     | •         |            |           |           |            | •          |            |
| SLIDING DOOR L  | OCKS     |          |            |     |           |            |           |           |            |            |            |
| Privacy         | •        | •        | •          | •   | •         | •          |           | •         | •          |            |            |
| Passage         | •        | •        | •          | •   | •         | •          |           | •         | •          |            |            |
| COMMERCIAL LO   |          |          |            |     |           |            |           |           |            |            |            |
| Cambridge       | •        | •        |            |     | •         |            |           |           | •          | •          |            |
| Concord         | •        |          |            |     | •         |            |           |           | •          | •          |            |
| Dallas          |          |          | •          |     | •         |            |           |           |            |            |            |
| Daytona         |          |          |            |     | •         |            |           |           |            |            |            |
| Fremont         |          |          | •          |     | •         |            |           |           |            |            |            |
| Montclair       |          |          | •          |     |           |            |           |           | •          |            |            |
| Newport         |          |          |            |     | •         |            |           |           |            |            |            |
| Princeton       | •        | •        | •          |     |           |            |           |           | •          |            |            |
| Sierra          | •        | •        |            |     |           |            |           |           |            | •          |            |
| FDP Deadbolt    |          |          | •          |     |           |            |           |           | •          |            |            |
| FD7 Deadbolt    | •        | •        | •          |     | •         |            |           |           | •          | •          |            |