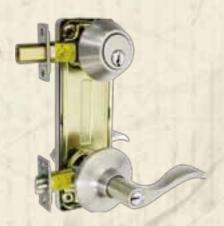

## **Interconnected Locksets**

- ANSI Grade 2
- Tubular structure
- Single and double locking available
- Meet ADA requirements
- I/C core lock available
- 3-hour fire rated adjustable latch standard
- 4" center-to-center

## Daytona

- ANSI Grade 2
- Tubular structure
- Single and double locking available
- Meet ADA requirements
- I/C core lock available
- 3-hour fire rated adjustable latch standard
- 4" center-to-center

#### Fremont

- ANSI Grade 2
- Tubular structure
- Single and double locking available
- Meet ADA requirements
- I/C core lock available
- 3-hour fire rated adjustable latch standard
- 5-1/2" center-to-center

#### Newport

- ANSI Grade 2
- Tubular structure
- Single and double locking available
- Meet ADA requirements
- I/C core lock available
- 3-hour fire rated adjustable latch standard
- 5-1/2" center-to-center