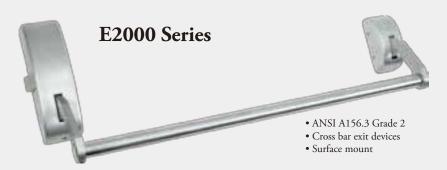

ted adjustable latch standard



# **Door Closers**



## GC4400



- Full features iron cast closers
- Multi-size power adjustable
- Full plastic cover included
- Meet ANSI Grade 1 requirements
- Optional delay action
- UL listed
- Horizontal mounting holes dimension: 11"





## GC5900



- Full features closers
- Multi-size power adjustable
- Full plastic cover included
- Meet ANSI Grade 1 requirements
- Optional delay action
- UL listed
- Horizontal mounting holes dimension: 11-1/8"



#### GC8700



- Multi-size power adjustable
- Heavy-duty closer
- Meet ANSI Grade 1 requirements
- Universal installation
- Optional barrier free function



#### GC800

- Dual valve adjustable closing and latching speed
- Standard sized closer
- Universal installation





## **Exit Devices**













# Door Lock Finish Chart



US10B / 613 Oil Rubbed Bronze



US26 / 625 Polished Chrome



US32D / 630 Satin Stainless Steel



US3 / 605 Polished Brass



US5 / 609 Antique Brass



US19 / 622 Matte Black



US15A / 620 Antique Nickel



US11P Venetian Bronze



US15 / 619 Satin Nickel



US26D / 626 Satin Chrome

| US CODE<br>BHMA | 3<br>605 | 5<br>609 | 10B<br>613 | 11P | 15<br>619 | 15A<br>620 | 19<br>622 | 26<br>625 | 26D<br>626 | 32D<br>630 | L03<br>505 |
|-----------------|----------|----------|------------|-----|-----------|------------|-----------|-----------|------------|------------|------------|
| HANDLESETS      |          |          |            |     |           |            |           |           |            |            |            |
| Alhambra        |          |