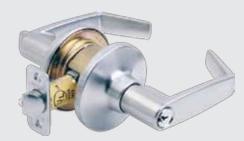

## **Commercial Locksets**

## Montclair

- ANSI Grade 1
- Heavy duty cylindrical leversets
- Meet ADA requirements
- Push button grip
- I/C core lock available
- 3-hour fire rated latch standard