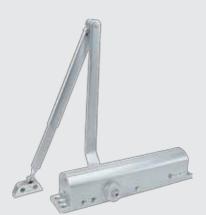

#### GC8700

- Multi-size power adjustable
- Heavy-duty closer
- Meet ANSI Grade 1 requirements
- Universal installation
- Optional barrier free function

#### GC800

- Dual valve adjustable closing and latching speed
- Standard sized closer
- Universal installation