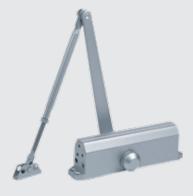

# **Door Closers**

## GC4400

- Full features iron cast closers
- Multi-size power adjustable
- Full plastic cover included
- Meet ANSI Grade 1 requirements
- Optional delay action
- UL listed
- Horizontal mounting holes dimension: 11"

## GC5900

- Full features closers
- Multi-size power adjustable
- Full plastic cover included
- Meet ANSI Grade 1 requirements
- Optional delay action
- UL listed
- Horizontal mounting holes dimension: 11-1/8"