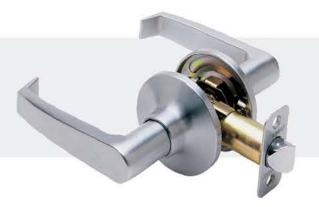

## **Commercial Locksets**

## Montclair

- ANSI Grade 1
- Heavy duty cylindrical leversets
- Meet ADA requirements
- Push button grip
- I/C core lock available
- 3-hour fire rated latch standard