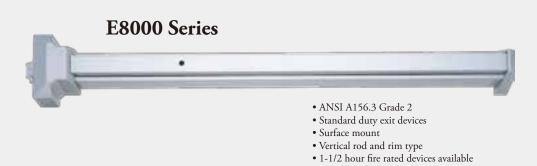

rated adjustable latch standard



# **Door Closers**



## GC4400



- Full features iron cast closers
- Multi-size power adjustable
- Full plastic cover included
- Meet ANSI Grade 1 requirements
- Optional delay action
- UL listed
- Horizontal mounting holes dimension: 11"





## GC5900



- Full features closers
- Multi-size power adjustable
- Full plastic cover included
- Meet ANSI Grade 1 requirements
- Optional delay action
- UL listed
- Horizontal mounting holes dimension: 11-1/8"



#### GC8700



- Multi-size power adjustable
- Heavy-duty closer
- Meet ANSI Grade 1 requirements
- Universal installation
- Optional barrier free function



#### GC800

- Dual valve adjustable closing and latching speed
- Standard sized closer
- Universal installation





## **Exit Devices**













# Door Lock Finish Chart



US10B / 613 Oil Rubbed Bronze



US26 / 625 Polished Chrome



US32D / 630 Satin Stainless Steel



US3 / 605 Polished Brass



US5 / 609 Antique Brass



US19 / 622 Matte Black



US15A / 620 Antique Nickel



US11P Venetian Bronze



US15 / 619 Satin Nickel



US26D / 626 Satin Chrome

| US CODE<br>BHMA | 3<br>605 | 5<br>609 | 10B<br>613 | 11P | 15<br>619 | 15A<br>620 | 19<br>622 | 26<br>625 | 26D<br>626 | 32D<br>630 | L03<br>505 |
|-----------------|----------|----------|------------|-----|-----------|------------|-----------|-----------|------------|------------|------------|
| HANDLESETS      |          |          |            |     |           |            |           |           |            |            |            |
| Alhambra        |          |