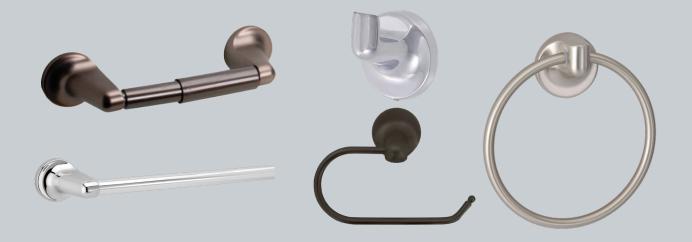

# orcahardware.com

| Part No. | Description                         | Finish            |
|----------|-------------------------------------|-------------------|
| 2718CH   | 18" Towel Bar Set                   | Polished Chrome   |
| 2724CH   | 24" Towel Bar Set                   |                   |
| 2730CH   | 30" Towel Bar Set                   |                   |
| 2752CH   | Toilet Paper Holder W/ Plastic Tube |                   |
| 2753CH   | Robe Hook                           |                   |
| 2755CH   | Euro T/P Holder                     |                   |
| 2760CH   | Towel Ring                          |                   |
| 271001   |                                     |                   |
| 2718SN   | 18" Towel Bar Set                   | Satin Nickel      |
| 2724SN   | 24" Towel Bar Set                   | Charles and the   |
| 2730SN   | 30" Towel Bar Set                   |                   |
| 2752SN   | Toilet Paper Holder W/ Plastic Tube |                   |
| 2753SN   | Robe Hook                           |                   |
| 2755SN   | Euro T/P Holder                     |                   |
| 2760SN   | Towel Ring                          |                   |
|          |                                     |                   |
| 2718ORB  | 18" Towel Bar Set                   | Oil-Rubbed Bronze |
| 2724ORB  | 24" Towel Bar Set                   |                   |
| 2730ORB  | 30" Towel Bar Set                   |                   |
| 2752ORB  | Toilet Paper Holder W/ Plastic Tube |                   |
| 2753ORB  | Robe Hook                           |                   |
| 2755ORB  | Euro T/P Holder                     |                   |
| 2760ORB  | Towel Ring                          |                   |

Orca Bath Accessories are polybagged with carded hang tag. 10 each per box. Cypress rose diameter: 2-1/4"