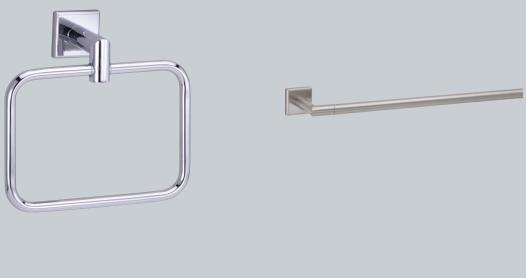

#### Oil-Rubbed Bronze

Satin Nickel

Orca Bath Accessories are polybagged with carded hang tag. 10 each per box. Blakely rose diameter: 2-3/4"

| Part No. | Description                | Finish          |
|----------|----------------------------|-----------------|
|          |                            |                 |
| 3618CH   | 18" Chrome Towel Bar       | Polished Chrome |
| 3624CH   | 24" Chrome Towel Bar       | 2               |
| 3630CH   | 30" Chrome Towel Bar       |                 |
| 3654CH   | Chrome Robe Hook           |                 |
| 3655CH   | Euro T/P Holder            |                 |
| 3660CH   | Chrome Towel Ring          |                 |
|          |                            |                 |
| 3618SN   | 18" Satin Nickel Towel Bar | Satin Nickel    |
| 3624SN   | 24" Satin Nickel Towel Bar | Charles and     |