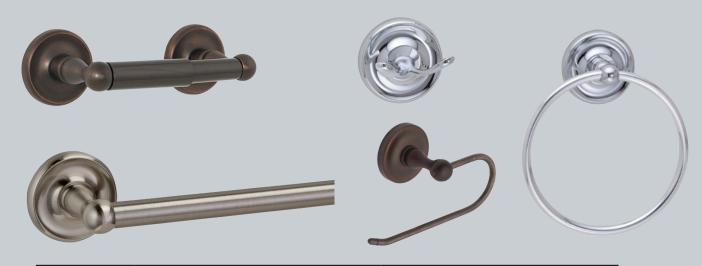

## WALDRON

|   | Part No. | Description                          | Finish                                                                                                                                                                                                                                                                                                                                                                                                                                                                                                                                                                                                                                                                                              |
|---|----------|--------------------------------------|-----------------------------------------------------------------------------------------------------------------------------------------------------------------------------------------------------------------------------------------------------------------------------------------------------------------------------------------------------------------------------------------------------------------------------------------------------------------------------------------------------------------------------------------------------------------------------------------------------------------------------------------------------------------------------------------------------|
| ] | 9118CH   | 18" Towel Bar Set                    | Polished Chrome                                                                                                                                                                                                                                                                                                                                                                                                                                                                                                                                                                                                                                                                                     |
|   | 9124CH   | 24" Towel Bar Set                    |                                                                                                                                                                                                                                                                                                                                                                                                                                                                                                                                                                                                                                                                                                     |
|   | 9130CH   | 30" Towel Bar Set                    |                                                                                                                                                                                                                                                                                                                                                                                                                                                                                                                                                                                                                                                                                                     |
|   | 9152CH   | Toilet Paper Holder W/ Plastic Tube  |                                                                                                                                                                                                                                                                                                                                                                                                                                                                                                                                                                                                                                                                                                     |
|   | 9154CH   | Double Robe Hook                     |                                                                                                                                                                                                                                                                                                                                                                                                                                                                                                                                                                                                                                                                                                     |
|   | 9155CH   | Euro T/P Holder                      |                                                                                                                                                                                                                                                                                                                                                                                                                                                                                                                                                                                                                                                                                                     |
|   | 9160CH   | Towel Ring                           |                                                                                                                                                                                                                                                                                                                                                                                                                                                                                                                                                                                                                                                                                                     |
| L |          |                                      |                                                                                                                                                                                                                                                                                                                                                                                                                                                                                                                                                                                                                                                                                                     |
|   | 9118SN   | 18" Towel Bar Set                    | Satin Nickel                                                                                                                                                                                                                                                                                                                                                                                                                                                                                                                                                                                                                                                                                        |
|   | 9124SN   | 24" Towel Bar Set                    | and the second se |
|   | 9130SN   | 30" Towel Bar Set                    |                                                                                                                                                                                                                                                                                                                                                                                                                                                                                                                                                                                                                                                                                                     |
|   | 9152SN   | Toilet Paper Holder W/ Plastic Tube  |                                                                                                                                                                                                                                                                                                                                                                                                                                                                                                                                                                                                                                                                                                     |
|   | 9154SN   | Double Robe Hook                     |                                                                                                                                                                                                                                                                                                                                                                                                                                                                                                                                                                                                                                                                                                     |
|   | 9155SN   | Euro T/P Holder                      |                                                                                                                                                                                                                                                                                                                                                                                                                                                                                                                                                                                                                                                                                                     |
|   | 9160SN   | Towel Ring                           |                                                                                                                                                                                                                                                                                                                                                                                                                                                                                                                                                                                                                                                                                                     |
| , |          |                                      |                                                                                                                                                                                                                                                                                                                                                                                                                                                                                                                                                                                                                                                                                                     |
|   | 9118ORB  | 18" Towel Bar Set                    | Oil-Rubbed Bronze                                                                                                                                                                                                                                                                                                                                                                                                                                                                                                                                                                                                                                                                                   |
|   | 9124ORB  | 24" Towel Bar Set                    |                                                                                                                                                                                                                                                                                                                                                                                                                                                                                                                                                                                                                                                                                                     |
|   | 9130ORB  | 30" Towel Bar Set                    |                                                                                                                                                                                                                                                                                                                                                                                                                                                                                                                                                                                                                                                                                                     |
|   | 9152ORB  | Toilet Paper Holder W/ Plastic Tube  |                                                                                                                                                                                                                                                                                                                                                                                                                                                                                                                                                                                                                                                                                                     |
|   | 9154ORB  | Double Robe Hook                     |                                                                                                                                                                                                                                                                                                                                                                                                                                                                                                                                                                                                                                                                                                     |
|   | 9155ORB  | Euro T/P Holder                      |                                                                                                                                                                                                                                                                                                                                                                                                                                                                                                                                                                                                                                                                                                     |
|   | 9160ORB  | Towel Ring                           |                                                                                                                                                                                                                                                                                                                                                                                                                                                                                                                                                                                                                                                                                                     |
|   | Orca Bat | h Accessories are polybagged with ca | rded hang tag. 10 each per box.                                                                                                                                                                                                                                                                                                                                                                                                                                                                                                                                                                                                                                                                     |

Orca Bath Accessories are polybagged with carded hang tag. 10 each per box Waldron rose diameter: 2-3/4"

4

| Description                         | Finish                                                                                                               |
|-------------------------------------|----------------------------------------------------------------------------------------------------------------------|
|                                     |                                                                                                                      |
| 18" Towel Bar Set                   | Polished Chrome                                                                                                      |
| 24" Towel Bar Set                   | 5                                                                                                                    |
| 30" Towel Bar Set                   |                                                                                                                      |
| Toilet Paper Holder W/ Plastic Tube |                                                                                                                      |
| Double Robe Hook                    |                                                                                                                      |
| Euro T/P Holder                     |                                                                                                                      |
| Towel Ring                          |                                                                                                                      |
|                                     | 24" Towel Bar Set<br>30" Towel Bar Set<br>Toilet Paper Holder W/ Plastic Tube<br>Double Robe Hook<br>Euro T/P Holder |