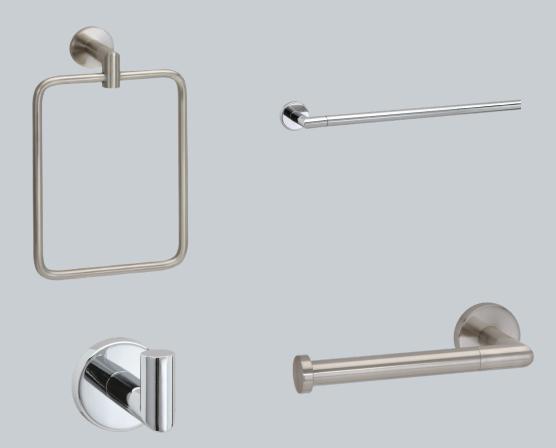

## WALDRON

|   | Part No. | Description                          | Finish                                                                                                                                                                                                                                                                                                                                                                                                                                                                                                                                                                                                                                                                                              |
|---|----------|--------------------------------------|-----------------------------------------------------------------------------------------------------------------------------------------------------------------------------------------------------------------------------------------------------------------------------------------------------------------------------------------------------------------------------------------------------------------------------------------------------------------------------------------------------------------------------------------------------------------------------------------------------------------------------------------------------------------------------------------------------|
| ] | 9118CH   | 18" Towel Bar Set                    | Polished Chrome                                                                                                                                                                                                                                                                                                                                                                                                                                                                                                                                                                                                                                                                                     |
|   | 9124CH   | 24" Towel Bar Set                    |                                                                                                                                                                                                                                                                                                                                                                                                                                                                                                                                                                                                                                                                                                     |
|   | 9130CH   | 30" Towel Bar Set                    |                                                                                                                                                                                                                                                                                                                                                                                                                                                                                                                                                                                                                                                                                                     |
|   | 9152CH   | Toilet Paper Holder W/ Plastic Tube  |                                                                                                                                                                                                                                                                                                                                                                                                                                                                                                                                                                                                                                                                                                     |
|   | 9154CH   | Double Robe Hook                     |                                                                                                                                                                                                                                                                                                                                                                                                                                                                                                                                                                                                                                                                                                     |
|   | 9155CH   | Euro T/P Holder                      |                                                                                                                                                                                                                                                                                                                                                                                                                                                                                                                                                                                                                                                                                                     |
|   | 9160CH   | Towel Ring                           |                                                                                                                                                                                                                                                                                                                                                                                                                                                                                                                                                                                                                                                                                                     |
| L |          |                                      |                                                                                                                                                                                                                                                                                                                                                                                                                                                                                                                                                                                                                                                                                                     |
|   | 9118SN   | 18" Towel Bar Set                    | Satin Nickel                                                                                                                                                                                                                                                                                                                                                                                                                                                                                                                                                                                                                                                                                        |
|   | 9124SN   | 24" Towel Bar Set                    | and the second se |
|   | 9130SN   | 30" Towel Bar Set                    |                                                                                                                                                                                                                                                                                                                                                                                                                                                                                                                                                                                                                                                                                                     |
|   | 9152SN   | Toilet Paper Holder W/ Plastic Tube  |                                                                                                                                                                                                                                                                                                                                                                                                                                                                                                                                                                                                                                                                                                     |
|   | 9154SN   | Double Robe Hook                     |                                                                                                                                                                                                                                                                                                                                                                                                                                                                                                                                                                                                                                                                                                     |
|   | 9155SN   | Euro T/P Holder                      |                                                                                                                                                                                                                                                                                                                                                                                                                                                                                                                                                                                                                                                                                                     |
|   | 9160SN   | Towel Ring                           |                                                                                                                                                                                                                                                                                                                                                                                                                                                                                                                                                                                                                                                                                                     |
| , |          |                                      |                                                                                                                                                                                                                                                                                                                                                                                                                                                                                                                                                                                                                                                                                                     |
|   | 9118ORB  | 18" Towel Bar Set                    | Oil-Rubbed Bronze                                                                                                                                                                                                                                                                                                                                                                                                                                                                                                                                                                                                                                                                                   |
|   | 9124ORB  | 24" Towel Bar Set                    |                                                                                                                                                                                                                                                                                                                                                                                                                                                                                                                                                                                                                                                                                                     |
|   | 9130ORB  | 30" Towel Bar Set                    |                                                                                                                                                                                                                                                                                                                                                                                                                                                                                                                                                                                                                                                                                                     |
|   | 9152ORB  | Toilet Paper Holder W/ Plastic Tube  |                                                                                                                                                                                                                                                                                                                                                                                                                                                                                                                                                                                                                                                                                                     |
|   | 9154ORB  | Double Robe Hook                     |                                                                                                                                                                                                                                                                                                                                                                                                                                                                                                                                                                                                                                                                                                     |
|   | 9155ORB  | Euro T/P Holder                      |                                                                                                                                                                                                                                                                                                                                                                                                                                                                                                                                                                                                                                                                                                     |
|   | 9160ORB  | Towel Ring                           |                                                                                                                                                                                                                                                                                                                                                                                                                                                                                                                                                                                                                                                                                                     |
|   | Orca Bat | h Accessories are polybagged with ca | rded hang tag. 10 each per box.                                                                                                                                                                                                                                                                                                                                                                                                                                                                                                                                                                                                                                                                     |

Orca Bath Accessories are polybagged with carded hang tag. 10 each per box Waldron rose diameter: 2-3/4"

4

| Description                         | Finish                                                                                                               |
|-------------------------------------|----------------------------------------------------------------------------------------------------------------------|
|                                     |                                                                                                                      |
| 18" Towel Bar Set                   | Polished Chrome                                                                                                      |
| 24" Towel Bar Set                   | 5                                                                                                                    |
| 30" Towel Bar Set                   |                                                                                                                      |
| Toilet Paper Holder W/ Plastic Tube |                                                                                                                      |
| Double Robe Hook                    |                                                                                                                      |
| Euro T/P Holder                     |                                                                                                                      |
| Towel Ring                          |                                                                                                                      |
|                                     | 24" Towel Bar Set<br>30" Towel Bar Set<br>Toilet Paper Holder W/ Plastic Tube<br>Double Robe Hook<br>Euro T/P Holder |