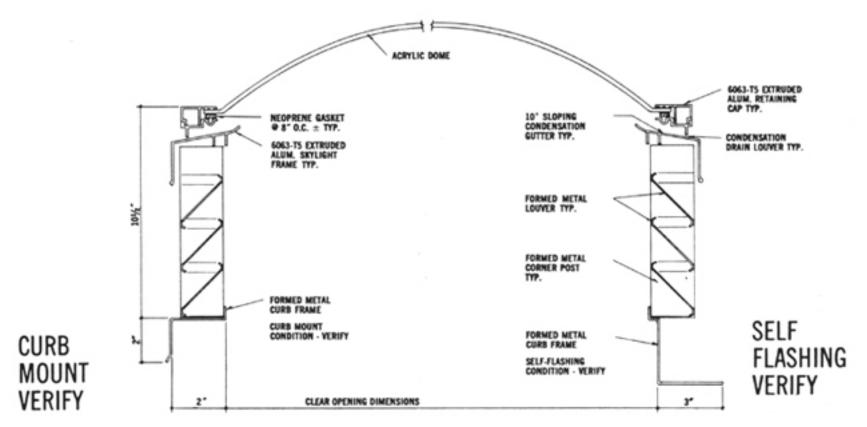

ILING CONDITIONS







RED VINYL GRIP OUTSIDE -OUTSIDE PADLOCK LOCKING HANDLE PROVISION METAL LIO TYP-ULTRALITE FIBERGLASS INSULATION TYP METAL LID LINER REINFORCING TYP. CHANNEL TYP. MARKS 1 A8888 TOWNS: January. 2000000 5-222 INSIDE PADLOCK CONT. BULB NEOPRENE PROVISION GASKET TYP. TWO-POINT REINFORCING ANGLE LOCKING UNIT TYP HEIGHTS -RED VINYL FORMED "HEAVY DUTY" GRIP INSIDE METAL HINGE WITH HANDLE Va'd CADMIUM PIVOT BOLT TYP RED VINYL GRIP HEAVY DUTY SHOCK HOLD OPENARM METAL LID FRAME ABSORBER . BRACKETS TYP. TYP. TYP ARIOUS FORMED METAL - ADJUSTABLE TORSION REMOVABLE SCREEN-LOUVERS TYP. SPRINGS . BRACKETS TYP. TYP. (SEL NOTE 1) METAL CURB FRAME TYP. CORNER CURB-FRAME TYP. CLEAR OPENING DIMENSIONS



































## SELF-FLASHING

## **CURB MOUNTED**