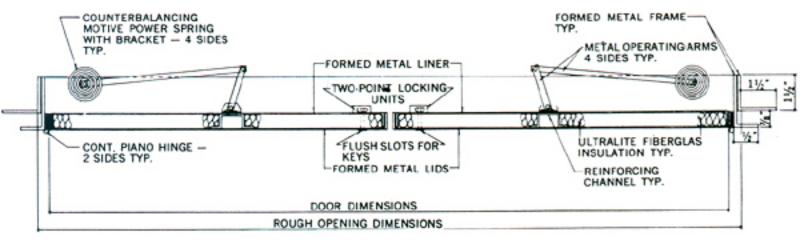

## TYPES OF CEILING CONDITIONS







RED VINYL GRIP OUTSIDE -OUTSIDE PADLOCK LOCKING HANDLE PROVISION METAL LIO TYP-ULTRALITE FIBERGLASS INSULATION TYP METAL LID LINER REINFORCING TYP. CHANNEL TYP. MARKS 1 A8888 TOWNS: January. 2000000 5-222 INSIDE PADLOCK CONT. BULB NEOPRENE PROVISION GASKET TYP. TWO-POINT REINFORCING ANGLE LOCKING UNIT TYP HEIGHTS -RED VINYL FORMED "HEAVY DUTY" GRIP INSIDE METAL HINGE WITH HANDLE Va'd CADMIUM PIVOT BOLT TYP RED VINYL GRIP HEAVY DUTY SHOCK HOLD OPENARM METAL LID FRAME ABSORBER . BRACKETS TYP. TYP. TYP ARIOUS FORMED METAL - ADJUSTABLE TORSION REMOVABLE SCREEN-LOUVERS TYP. SPRINGS . BRACKETS TYP. TYP. (SEL NOTE 1) METAL CURB FRAME TYP. CORNER CURB-FRAME TYP. CLEAR OPENING DIMENSIONS



































## SELF-FLASHING

## **CURB MOUNT