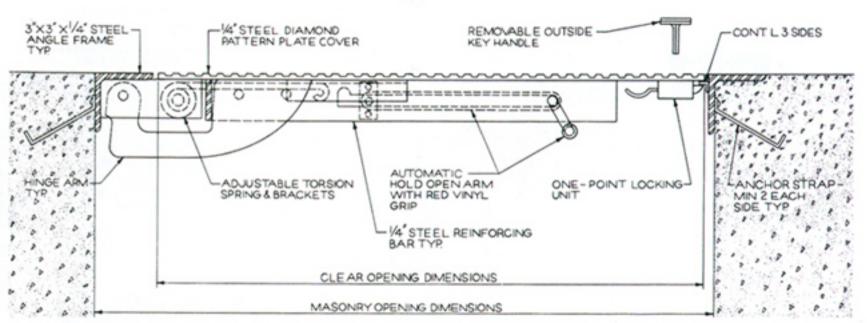

## TYPES OF CEILING CONDITIONS







RED VINYL GRIP OUTSIDE -OUTSIDE PADLOCK LOCKING HANDLE PROVISION METAL LIO TYP-ULTRALITE FIBERGLASS INSULATION TYP METAL LID LINER REINFORCING TYP. CHANNEL TYP. MARKS 1 A8888 TOWNS: January. 2000000 5-222 INSIDE PADLOCK CONT. BULB NEOPRENE PROVISION GASKET TYP. TWO-POINT REINFORCING ANGLE LOCKING UNIT TYP HEIGHTS -RED VINYL FORMED "HEAVY DUTY" GRIP INSIDE METAL HINGE WITH HANDLE Va'd CADMIUM PIVOT BOLT TYP RED VINYL GRIP HEAVY DUTY SHOCK HOLD OPENARM METAL LID FRAME ABSORBER . BRACKETS TYP. TYP. TYP ARIOUS FORMED METAL - ADJUSTABLE TORSION REMOVABLE SCREEN-LOUVERS TYP. SPRINGS . BRACKETS TYP. TYP. (SEL NOTE 1) METAL CURB FRAME TYP. CORNER CURB-FRAME TYP. CLEAR OPENING DIMENSIONS



































## SELF-FLASHING

## **CURB MOUNTED**