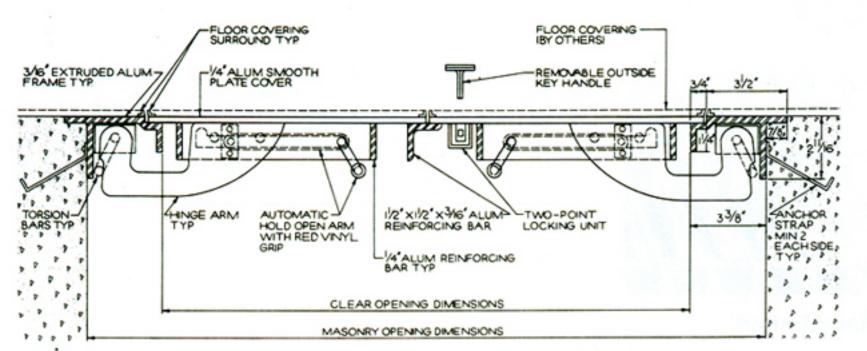

## TYPES OF CEILING CONDITIONS







RED VINYL GRIP OUTSIDE -OUTSIDE PADLOCK LOCKING HANDLE PROVISION METAL LIO TYP-ULTRALITE FIBERGLASS INSULATION TYP METAL LID LINER REINFORCING TYP. CHANNEL TYP. MARKS 1 A8888 TOWNS: January. 2000000 5-222 INSIDE PADLOCK CONT. BULB NEOPRENE PROVISION GASKET TYP. TWO-POINT REINFORCING ANGLE LOCKING UNIT TYP HEIGHTS -RED VINYL FORMED "HEAVY DUTY" GRIP INSIDE METAL HINGE WITH HANDLE Va'd CADMIUM PIVOT BOLT TYP RED VINYL GRIP HEAVY DUTY SHOCK HOLD OPENARM METAL LID FRAME ABSORBER . BRACKETS TYP. TYP. TYP ARIOUS FORMED METAL - ADJUSTABLE TORSION REMOVABLE SCREEN-LOUVERS TYP. SPRINGS . BRACKETS TYP. TYP. (SEL NOTE 1) METAL CURB FRAME TYP. CORNER CURB-FRAME TYP. CLEAR OPENING DIMENSIONS



































## SELF-FLASHING

## **CURB MOUNTED**