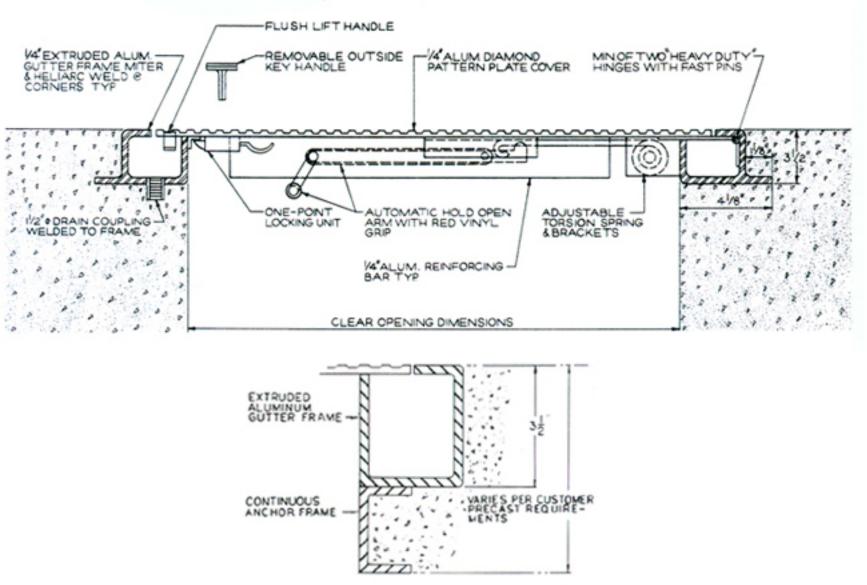

## TYPES OF CEILING CONDITIONS

RED VINYL GRIP OUTSIDE -OUTSIDE PADLOCK LOCKING HANDLE PROVISION METAL LIO TYP-ULTRALITE FIBERGLASS INSULATION TYP METAL LID LINER REINFORCING TYP. CHANNEL TYP. MARKS 1 A8888 TOWNS: January. 2000000 5-222 INSIDE PADLOCK CONT. BULB NEOPRENE PROVISION GASKET TYP. TWO-POINT REINFORCING ANGLE LOCKING UNIT TYP HEIGHTS -RED VINYL FORMED "HEAVY DUTY" GRIP INSIDE METAL HINGE WITH HANDLE Va'd CADMIUM PIVOT BOLT TYP RED VINYL GRIP HEAVY DUTY SHOCK HOLD OPENARM METAL LID FRAME ABSORBER . BRACKETS TYP. TYP. TYP ARIOUS FORMED METAL - ADJUSTABLE TORSION REMOVABLE SCREEN-LOUVERS TYP. SPRINGS . BRACKETS TYP. TYP. (SEL NOTE 1) METAL CURB FRAME TYP. CORNER CURB-FRAME TYP. CLEAR OPENING DIMENSIONS