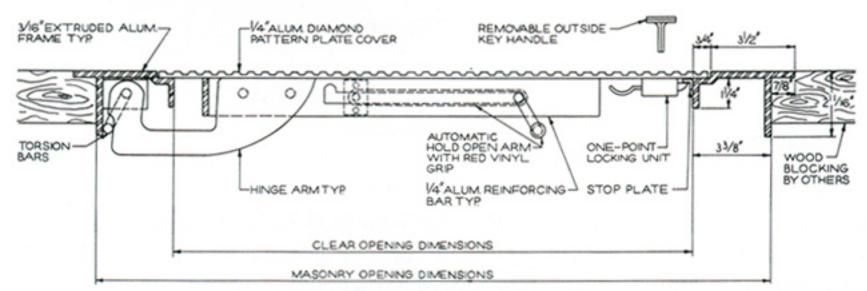

## TYPES OF CEILING CONDITIONS







RED VINYL GRIP OUTSIDE -OUTSIDE PADLOCK LOCKING HANDLE PROVISION METAL LIO TYP-ULTRALITE FIBERGLASS INSULATION TYP METAL LID LINER REINFORCING TYP. CHANNEL TYP. MARKS 1 A8888 TOWNS: January. 2000000 5-222 INSIDE PADLOCK CONT. BULB NEOPRENE PROVISION GASKET TYP. TWO-POINT REINFORCING ANGLE LOCKING UNIT TYP HEIGHTS -RED VINYL FORMED "HEAVY DUTY" GRIP INSIDE METAL HINGE WITH HANDLE Va'd CADMIUM PIVOT BOLT TYP RED VINYL GRIP HEAVY DUTY SHOCK HOLD OPENARM METAL LID FRAME ABSORBER . BRACKETS TYP. TYP. TYP ARIOUS FORMED METAL - ADJUSTABLE TORSION REMOVABLE SCREEN-LOUVERS TYP. SPRINGS . BRACKETS TYP. TYP. (SEL NOTE 1) METAL CURB FRAME TYP. CORNER CURB-FRAME TYP. CLEAR OPENING DIMENSIONS



































## SELF-FLASHING

## **CURB MOUNTED**