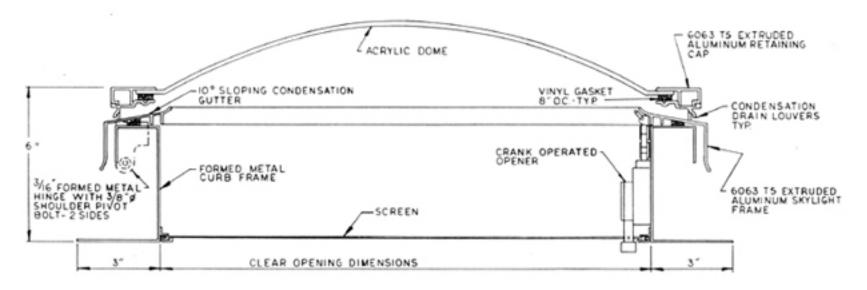

G CONDITIONS







RED VINYL GRIP OUTSIDE -OUTSIDE PADLOCK LOCKING HANDLE PROVISION METAL LIO TYP-ULTRALITE FIBERGLASS INSULATION TYP METAL LID LINER REINFORCING TYP. CHANNEL TYP. MARKS 1 A8888 TOWNS: January. 2000000 5-222 INSIDE PADLOCK CONT. BULB NEOPRENE PROVISION GASKET TYP. TWO-POINT REINFORCING ANGLE LOCKING UNIT TYP HEIGHTS -RED VINYL FORMED "HEAVY DUTY" GRIP INSIDE METAL HINGE WITH HANDLE Va'd CADMIUM PIVOT BOLT TYP RED VINYL GRIP HEAVY DUTY SHOCK HOLD OPENARM METAL LID FRAME ABSORBER . BRACKETS TYP. TYP. TYP ARIOUS FORMED METAL - ADJUSTABLE TORSION REMOVABLE SCREEN-LOUVERS TYP. SPRINGS . BRACKETS TYP. TYP. (SEL NOTE 1) METAL CURB FRAME TYP. CORNER CURB-FRAME TYP. CLEAR OPENING DIMENSIONS



































## SELF-FLASHING

## **CURB MOUNTED**