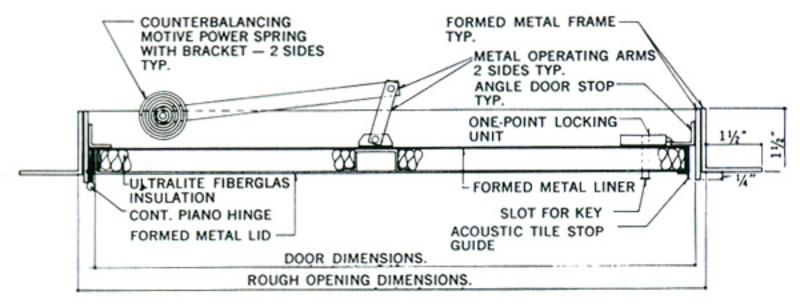

## TYPES OF CEILING CONDITIONS







RED VINYL GRIP OUTSIDE -OUTSIDE PADLOCK LOCKING HANDLE PROVISION METAL LIO TYP-ULTRALITE FIBERGLASS INSULATION TYP METAL LID LINER REINFORCING TYP. CHANNEL TYP. MARKS 1 A8888 TOWNS: January. 2000000 5-222 INSIDE PADLOCK CONT. BULB NEOPRENE PROVISION GASKET TYP. TWO-POINT REINFORCING ANGLE LOCKING UNIT TYP HEIGHTS -RED VINYL FORMED "HEAVY DUTY" GRIP INSIDE METAL HINGE WITH HANDLE Va'd CADMIUM PIVOT BOLT TYP RED VINYL GRIP HEAVY DUTY SHOCK HOLD OPENARM METAL LID FRAME ABSORBER . BRACKETS TYP. TYP. TYP ARIOUS FORMED METAL - ADJUSTABLE TORSION REMOVABLE SCREEN-LOUVERS TYP. SPRINGS . BRACKETS TYP. TYP. (SEL NOTE 1) METAL CURB FRAME TYP. CORNER CURB-FRAME TYP. CLEAR OPENING DIMENSIONS



































## SELF-FLASHING

## **CURB MOUNTED