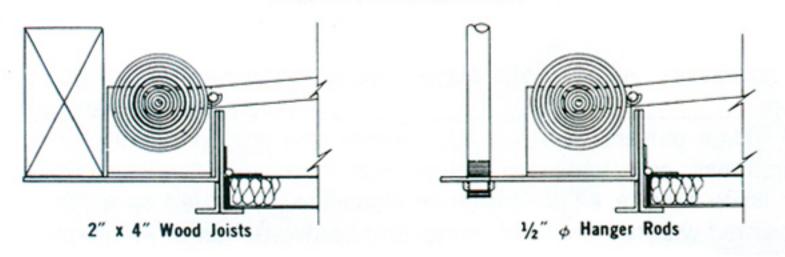

## TYPES OF CEILING CONDITIONS

RED VINYL GRIP OUTSIDE -OUTSIDE PADLOCK LOCKING HANDLE PROVISION METAL LIO TYP-ULTRALITE FIBERGLASS INSULATION TYP METAL LID LINER REINFORCING TYP. CHANNEL TYP. MARKS 1 A8888 TOWNS: January. 2000000 5-222 INSIDE PADLOCK CONT. BULB NEOPRENE PROVISION GASKET TYP. TWO-POINT REINFORCING ANGLE LOCKING UNIT TYP HEIGHTS -RED VINYL FORMED "HEAVY DUTY" GRIP INSIDE METAL HINGE WITH HANDLE Va'd CADMIUM PIVOT BOLT TYP RED VINYL GRIP HEAVY DUTY SHOCK HOLD OPENARM METAL LID FRAME ABSORBER . BRACKETS TYP. TYP. TYP ARIOUS FORMED METAL - ADJUSTABLE TORSION REMOVABLE SCREEN-LOUVERS TYP. SPRINGS . BRACKETS TYP. TYP. (SEL NOTE 1) METAL CURB FRAME TYP. CORNER CURB-FRAME TYP. CLEAR OPENING DIMENSIONS