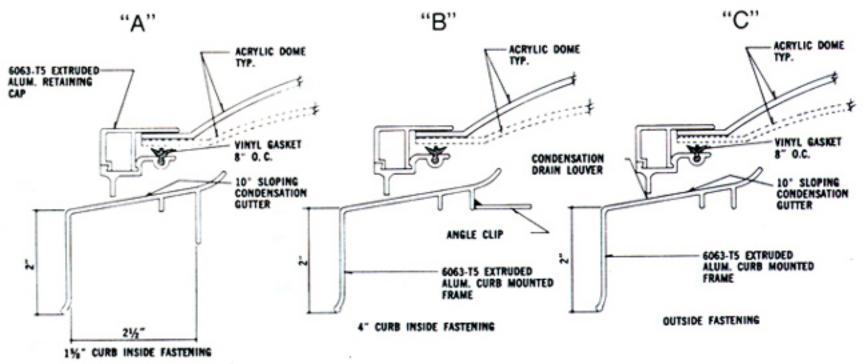

TYPES OF CEILING CONDITIONS







RED VINYL GRIP OUTSIDE -OUTSIDE PADLOCK LOCKING HANDLE PROVISION METAL LIO TYP-ULTRALITE FIBERGLASS INSULATION TYP METAL LID LINER REINFORCING TYP. CHANNEL TYP. MARKS 1 A8888 TOWNS: January. 2000000 5-222 INSIDE PADLOCK CONT. BULB NEOPRENE PROVISION GASKET TYP. TWO-POINT REINFORCING ANGLE LOCKING UNIT TYP HEIGHTS -RED VINYL FORMED "HEAVY DUTY" GRIP INSIDE METAL HINGE WITH HANDLE Va'd CADMIUM PIVOT BOLT TYP RED VINYL GRIP HEAVY DUTY SHOCK HOLD OPENARM METAL LID FRAME ABSORBER . BRACKETS TYP. TYP. TYP ARIOUS FORMED METAL - ADJUSTABLE TORSION REMOVABLE SCREEN-LOUVERS TYP. SPRINGS . BRACKETS TYP. TYP. (SEL NOTE 1) METAL CURB FRAME TYP. CORNER CURB-FRAME TYP. CLEAR OPENING DIMENSIONS



































## SELF-FLASHING

## **CURB MOUNTED**