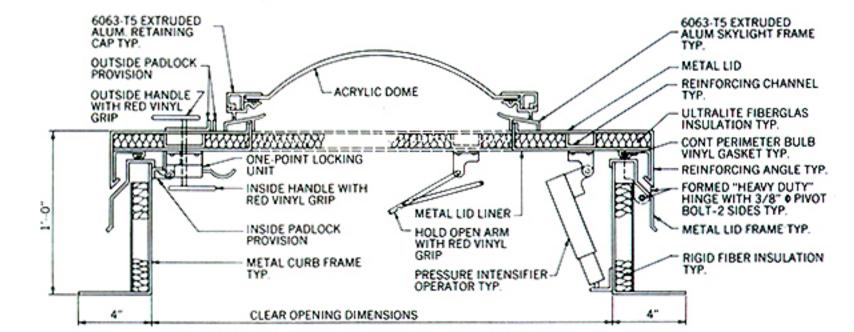

## TYPES OF CEILING CONDITIONS

RED VINYL GRIP OUTSIDE -OUTSIDE PADLOCK LOCKING HANDLE PROVISION METAL LIO TYP-ULTRALITE FIBERGLASS INSULATION TYP METAL LID LINER REINFORCING TYP. CHANNEL TYP. MARKS 1 A8888 TOWNS: January. 2000000 5-222 INSIDE PADLOCK CONT. BULB NEOPRENE PROVISION GASKET TYP. TWO-POINT REINFORCING ANGLE LOCKING UNIT TYP HEIGHTS -RED VINYL FORMED "HEAVY DUTY" GRIP INSIDE METAL HINGE WITH HANDLE Va'd CADMIUM PIVOT BOLT TYP RED VINYL GRIP HEAVY DUTY SHOCK HOLD OPENARM METAL LID FRAME ABSORBER . BRACKETS TYP. TYP. TYP ARIOUS FORMED METAL - ADJUSTABLE TORSION REMOVABLE SCREEN-LOUVERS TYP. SPRINGS . BRACKETS TYP. TYP. (SEL NOTE 1) METAL CURB FRAME TYP. CORNER CURB-FRAME TYP. CLEAR OPENING DIMENSIONS