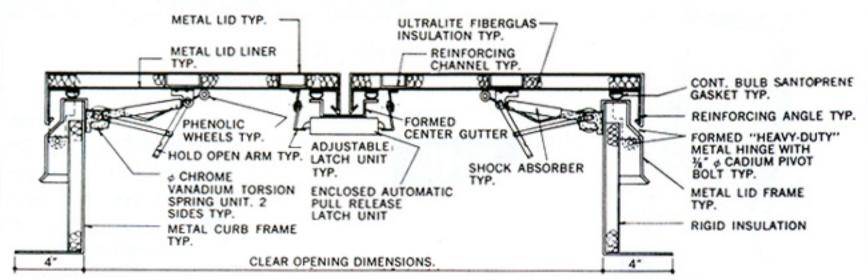

## TYPES OF CEILING CONDITIONS

RED VINYL GRIP OUTSIDE -OUTSIDE PADLOCK LOCKING HANDLE PROVISION METAL LIO TYP-ULTRALITE FIBERGLASS INSULATION TYP METAL LID LINER REINFORCING TYP. CHANNEL TYP. MARKS 1 A8888 TOWNS: January. 2000000 5-222 INSIDE PADLOCK CONT. BULB NEOPRENE PROVISION GASKET TYP. TWO-POINT REINFORCING ANGLE LOCKING UNIT TYP HEIGHTS -RED VINYL FORMED "HEAVY DUTY" GRIP INSIDE METAL HINGE WITH HANDLE Va'd CADMIUM PIVOT BOLT TYP RED VINYL GRIP HEAVY DUTY SHOCK HOLD OPENARM METAL LID FRAME ABSORBER . BRACKETS TYP. TYP. TYP ARIOUS FORMED METAL - ADJUSTABLE TORSION REMOVABLE SCREEN-LOUVERS TYP. SPRINGS . BRACKETS TYP. TYP. (SEL NOTE 1) METAL CURB FRAME TYP. CORNER CURB-FRAME TYP. CLEAR OPENING DIMENSIONS