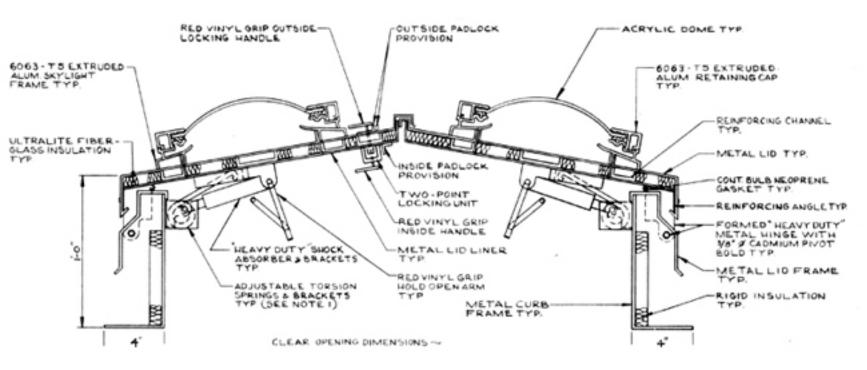

## TYPES OF CEILING CONDITIONS

RED VINYL GRIP OUTSIDE -OUTSIDE PADLOCK LOCKING HANDLE PROVISION METAL LIO TYP-ULTRALITE FIBERGLASS INSULATION TYP METAL LID LINER REINFORCING TYP. CHANNEL TYP. MARKS 1 A8888 TOWNS: January. 2000000 5-222 INSIDE PADLOCK CONT. BULB NEOPRENE PROVISION GASKET TYP. TWO-POINT REINFORCING ANGLE LOCKING UNIT TYP HEIGHTS -RED VINYL FORMED "HEAVY DUTY" GRIP INSIDE METAL HINGE WITH HANDLE Va'd CADMIUM PIVOT BOLT TYP RED VINYL GRIP HEAVY DUTY SHOCK HOLD OPENARM METAL LID FRAME ABSORBER . BRACKETS TYP. TYP. TYP ARIOUS FORMED METAL - ADJUSTABLE TORSION REMOVABLE SCREEN-LOUVERS TYP. SPRINGS . BRACKETS TYP. TYP. (SEL NOTE 1) METAL CURB FRAME TYP. CORNER CURB-FRAME TYP. CLEAR OPENING DIMENSIONS