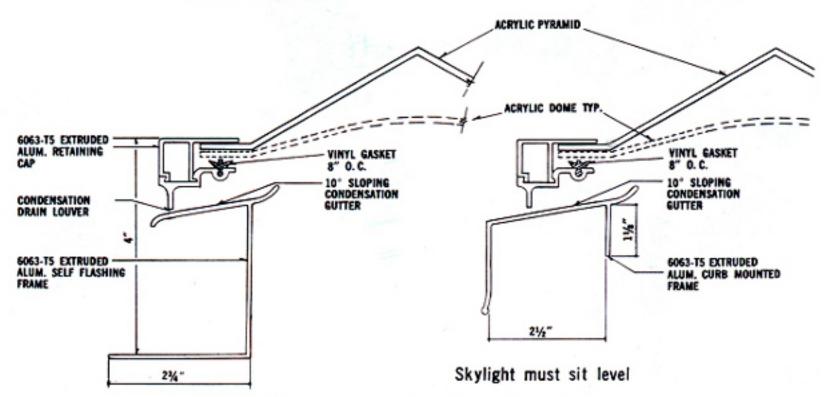

## TYPES OF CEILING CONDITIONS







RED VINYL GRIP OUTSIDE -OUTSIDE PADLOCK LOCKING HANDLE PROVISION METAL LIO TYP-ULTRALITE FIBERGLASS INSULATION TYP METAL LID LINER REINFORCING TYP. CHANNEL TYP. MARKS 1 A8888 TOWNS: January. 2000000 5-222 INSIDE PADLOCK CONT. BULB NEOPRENE PROVISION GASKET TYP. TWO-POINT REINFORCING ANGLE LOCKING UNIT TYP HEIGHTS -RED VINYL FORMED "HEAVY DUTY" GRIP INSIDE METAL HINGE WITH HANDLE Va'd CADMIUM PIVOT BOLT TYP RED VINYL GRIP HEAVY DUTY SHOCK HOLD OPENARM METAL LID FRAME ABSORBER . BRACKETS TYP. TYP. TYP ARIOUS FORMED METAL - ADJUSTABLE TORSION REMOVABLE SCREEN-LOUVERS TYP. SPRINGS . BRACKETS TYP. TYP. (SEL NOTE 1) METAL CURB FRAME TYP. CORNER CURB-FRAME TYP. CLEAR OPENING DIMENSIONS



































## SELF-FLASHING

## **CURB MOUNTED**