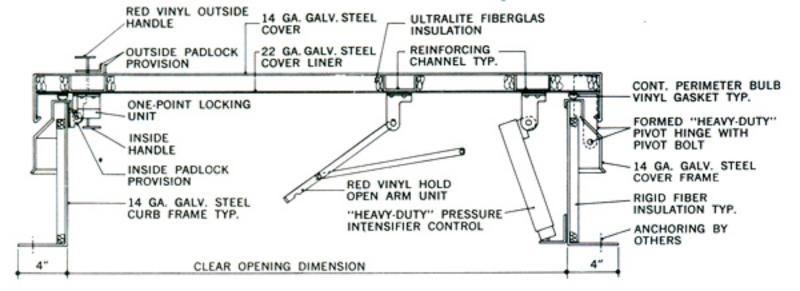

## TYPES OF CEILING CONDITIONS

RED VINYL GRIP OUTSIDE -OUTSIDE PADLOCK LOCKING HANDLE PROVISION METAL LIO TYP-ULTRALITE FIBERGLASS INSULATION TYP METAL LID LINER REINFORCING TYP. CHANNEL TYP. MARKS 1 A8888 TOWNS: January. 2000000 5-222 INSIDE PADLOCK CONT. BULB NEOPRENE PROVISION GASKET TYP. TWO-POINT REINFORCING ANGLE LOCKING UNIT TYP HEIGHTS -RED VINYL FORMED "HEAVY DUTY" GRIP INSIDE METAL HINGE WITH HANDLE Va'd CADMIUM PIVOT BOLT TYP RED VINYL GRIP HEAVY DUTY SHOCK HOLD OPENARM METAL LID FRAME ABSORBER . BRACKETS TYP. TYP. TYP ARIOUS FORMED METAL - ADJUSTABLE TORSION REMOVABLE SCREEN-LOUVERS TYP. SPRINGS . BRACKETS TYP. TYP. (SEL NOTE 1) METAL CURB FRAME TYP. CORNER CURB-FRAME TYP. CLEAR OPENING DIMENSIONS