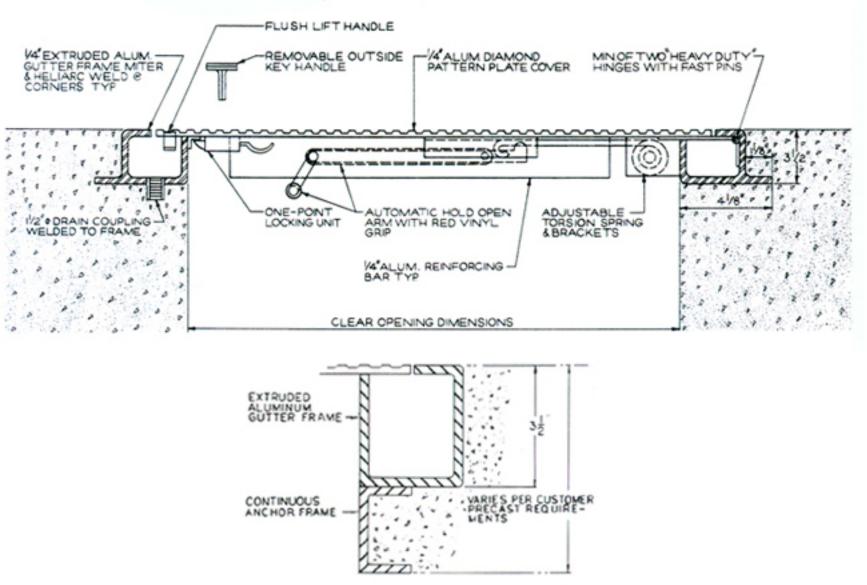

## TYPES OF CEILING CONDITIONS







RED VINYL GRIP OUTSIDE -OUTSIDE PADLOCK LOCKING HANDLE PROVISION METAL LIO TYP-ULTRALITE FIBERGLASS INSULATION TYP METAL LID LINER REINFORCING TYP. CHANNEL TYP. MARKS 1 A8888 TOWNS: January. 2000000 5-222 INSIDE PADLOCK CONT. BULB NEOPRENE PROVISION GASKET TYP. TWO-POINT REINFORCING ANGLE LOCKING UNIT TYP HEIGHTS -RED VINYL FORMED "HEAVY DUTY" GRIP INSIDE METAL HINGE WITH HANDLE Va'd CADMIUM PIVOT BOLT TYP RED VINYL GRIP HEAVY DUTY SHOCK HOLD OPENARM METAL LID FRAME ABSORBER . BRACKETS TYP. TYP. TYP ARIOUS FORMED METAL - ADJUSTABLE TORSION REMOVABLE SCREEN-LOUVERS TYP. SPRINGS . BRACKETS TYP. TYP. (SEL NOTE 1) METAL CURB FRAME TYP. CORNER CURB-FRAME TYP. CLEAR OPENING DIMENSIONS



































## SELF-FLASHING

## **CURB MOUNTED**