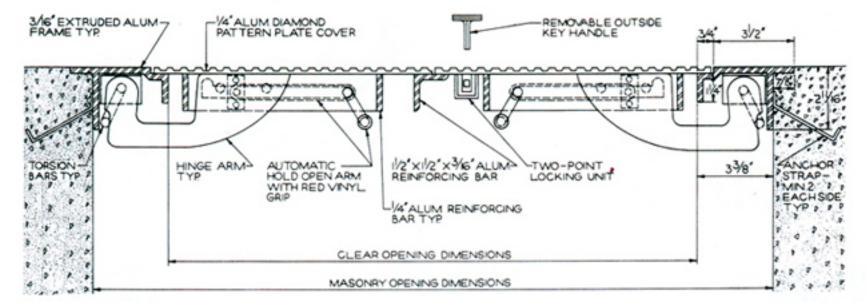

## TYPES OF CEILING CONDITIONS







RED VINYL GRIP OUTSIDE -OUTSIDE PADLOCK LOCKING HANDLE PROVISION METAL LIO TYP-ULTRALITE FIBERGLASS INSULATION TYP METAL LID LINER REINFORCING TYP. CHANNEL TYP. MARKS 1 A8888 TOWNS: January. 2000000 5-222 INSIDE PADLOCK CONT. BULB NEOPRENE PROVISION GASKET TYP. TWO-POINT REINFORCING ANGLE LOCKING UNIT TYP HEIGHTS -RED VINYL FORMED "HEAVY DUTY" GRIP INSIDE METAL HINGE WITH HANDLE Va'd CADMIUM PIVOT BOLT TYP RED VINYL GRIP HEAVY DUTY SHOCK HOLD OPENARM METAL LID FRAME ABSORBER . BRACKETS TYP. TYP. TYP ARIOUS FORMED METAL - ADJUSTABLE TORSION REMOVABLE SCREEN-LOUVERS TYP. SPRINGS . BRACKETS TYP. TYP. (SEL NOTE 1) METAL CURB FRAME TYP. CORNER CURB-FRAME TYP. CLEAR OPENING DIMENSIONS



































## SELF-FLASHING

## **CURB MOUNTED**