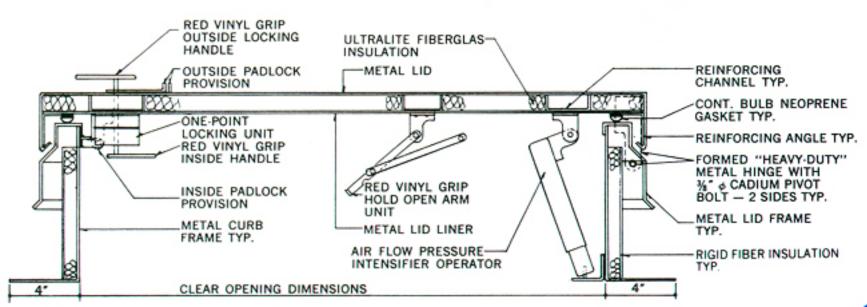

## TYPES OF CEILING CONDITIONS

RED VINYL GRIP OUTSIDE -OUTSIDE PADLOCK LOCKING HANDLE PROVISION METAL LIO TYP-ULTRALITE FIBERGLASS INSULATION TYP METAL LID LINER REINFORCING TYP. CHANNEL TYP. MARKS 1 A8888 TOWNS: January. 2000000 5-222 INSIDE PADLOCK CONT. BULB NEOPRENE PROVISION GASKET TYP. TWO-POINT REINFORCING ANGLE LOCKING UNIT TYP HEIGHTS -RED VINYL FORMED "HEAVY DUTY" GRIP INSIDE METAL HINGE WITH HANDLE Va'd CADMIUM PIVOT BOLT TYP RED VINYL GRIP HEAVY DUTY SHOCK HOLD OPENARM METAL LID FRAME ABSORBER . BRACKETS TYP. TYP. TYP ARIOUS FORMED METAL - ADJUSTABLE TORSION REMOVABLE SCREEN-LOUVERS TYP. SPRINGS . BRACKETS TYP. TYP. (SEL NOTE 1) METAL CURB FRAME TYP. CORNER CURB-FRAME TYP. CLEAR OPENING DIMENSIONS