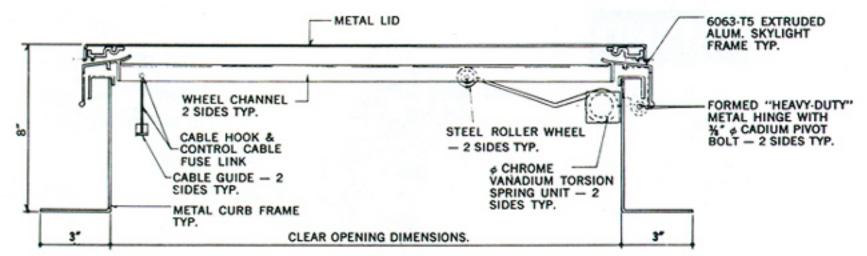

CEILING CONDITIONS







RED VINYL GRIP OUTSIDE -OUTSIDE PADLOCK LOCKING HANDLE PROVISION METAL LIO TYP-ULTRALITE FIBERGLASS INSULATION TYP METAL LID LINER REINFORCING TYP. CHANNEL TYP. MARKS 1 A8888 TOWNS: January. 2000000 5-222 INSIDE PADLOCK CONT. BULB NEOPRENE PROVISION GASKET TYP. TWO-POINT REINFORCING ANGLE LOCKING UNIT TYP HEIGHTS -RED VINYL FORMED "HEAVY DUTY" GRIP INSIDE METAL HINGE WITH HANDLE Va'd CADMIUM PIVOT BOLT TYP RED VINYL GRIP HEAVY DUTY SHOCK HOLD OPENARM METAL LID FRAME ABSORBER . BRACKETS TYP. TYP. TYP ARIOUS FORMED METAL - ADJUSTABLE TORSION REMOVABLE SCREEN-LOUVERS TYP. SPRINGS . BRACKETS TYP. TYP. (SEL NOTE 1) METAL CURB FRAME TYP. CORNER CURB-FRAME TYP. CLEAR OPENING DIMENSIONS



































## SELF-FLASHING

## **CURB MOUNTED**