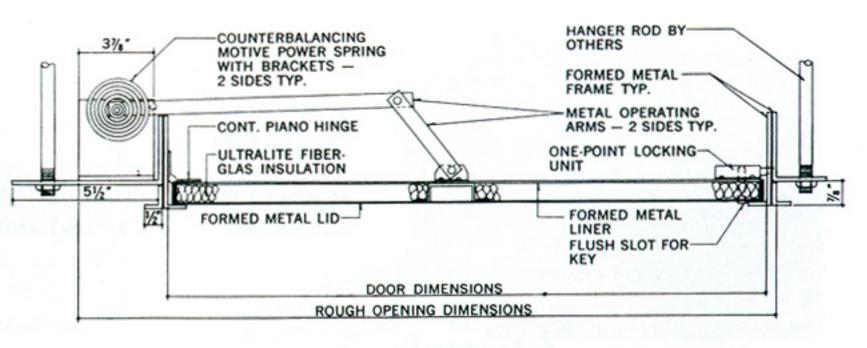

## TYPES OF CEILING CONDITIONS







RED VINYL GRIP OUTSIDE -OUTSIDE PADLOCK LOCKING HANDLE PROVISION METAL LIO TYP-ULTRALITE FIBERGLASS INSULATION TYP METAL LID LINER REINFORCING TYP. CHANNEL TYP. MARKS 1 A8888 TOWNS: January. 2000000 5-222 INSIDE PADLOCK CONT. BULB NEOPRENE PROVISION GASKET TYP. TWO-POINT REINFORCING ANGLE LOCKING UNIT TYP HEIGHTS -RED VINYL FORMED "HEAVY DUTY" GRIP INSIDE METAL HINGE WITH HANDLE Va'd CADMIUM PIVOT BOLT TYP RED VINYL GRIP HEAVY DUTY SHOCK HOLD OPENARM METAL LID FRAME ABSORBER . BRACKETS TYP. TYP. TYP ARIOUS FORMED METAL - ADJUSTABLE TORSION REMOVABLE SCREEN-LOUVERS TYP. SPRINGS . BRACKETS TYP. TYP. (SEL NOTE 1) METAL CURB FRAME TYP. CORNER CURB-FRAME TYP. CLEAR OPENING DIMENSIONS



































## SELF-FLASHING

## **CURB MOUNTED**