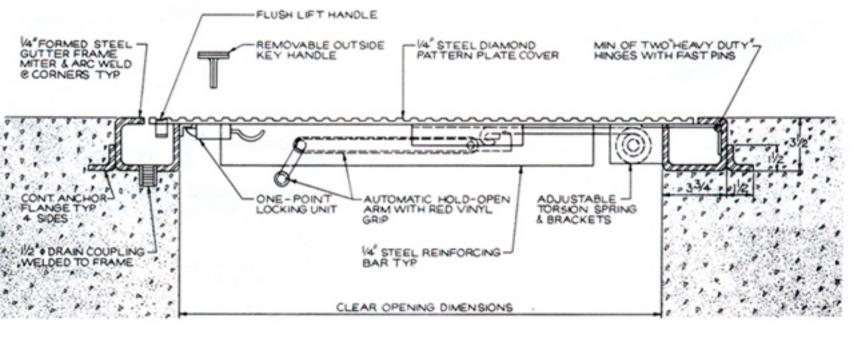

## TYPES OF CEILING CONDITIONS

RED VINYL GRIP OUTSIDE -OUTSIDE PADLOCK LOCKING HANDLE PROVISION METAL LIO TYP-ULTRALITE FIBERGLASS INSULATION TYP METAL LID LINER REINFORCING TYP. CHANNEL TYP. MARKS 1 A8888 TOWNS: January. 2000000 5-222 INSIDE PADLOCK CONT. BULB NEOPRENE PROVISION GASKET TYP. TWO-POINT REINFORCING ANGLE LOCKING UNIT TYP HEIGHTS -RED VINYL FORMED "HEAVY DUTY" GRIP INSIDE METAL HINGE WITH HANDLE Va'd CADMIUM PIVOT BOLT TYP RED VINYL GRIP HEAVY DUTY SHOCK HOLD OPENARM METAL LID FRAME ABSORBER . BRACKETS TYP. TYP. TYP ARIOUS FORMED METAL - ADJUSTABLE TORSION REMOVABLE SCREEN-LOUVERS TYP. SPRINGS . BRACKETS TYP. TYP. (SEL NOTE 1) METAL CURB FRAME TYP. CORNER CURB-FRAME TYP. CLEAR OPENING DIMENSIONS