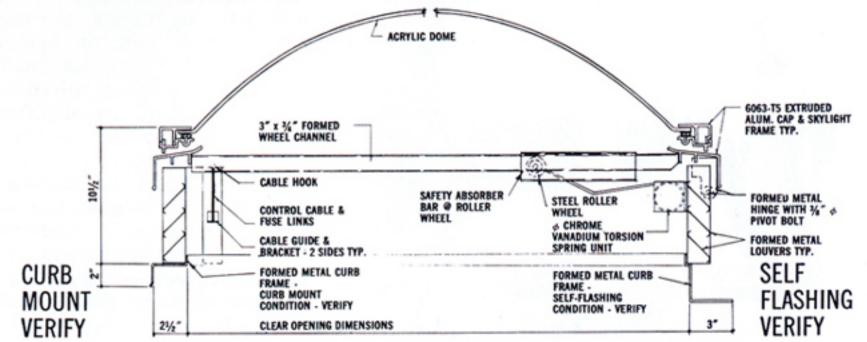

OF CEILING CONDITIONS







RED VINYL GRIP OUTSIDE -OUTSIDE PADLOCK LOCKING HANDLE PROVISION METAL LIO TYP-ULTRALITE FIBERGLASS INSULATION TYP METAL LID LINER REINFORCING TYP. CHANNEL TYP. MARKS 1 A8888 TOWNS: January. 2000000 5-222 INSIDE PADLOCK CONT. BULB NEOPRENE PROVISION GASKET TYP. TWO-POINT REINFORCING ANGLE LOCKING UNIT TYP HEIGHTS -RED VINYL FORMED "HEAVY DUTY" GRIP INSIDE METAL HINGE WITH HANDLE Va'd CADMIUM PIVOT BOLT TYP RED VINYL GRIP HEAVY DUTY SHOCK HOLD OPENARM METAL LID FRAME ABSORBER . BRACKETS TYP. TYP. TYP ARIOUS FORMED METAL - ADJUSTABLE TORSION REMOVABLE SCREEN-LOUVERS TYP. SPRINGS . BRACKETS TYP. TYP. (SEL NOTE 1) METAL CURB FRAME TYP. CORNER CURB-FRAME TYP. CLEAR OPENING DIMENSIONS



































## SELF-FLASHING

## **CURB MOUNTED**