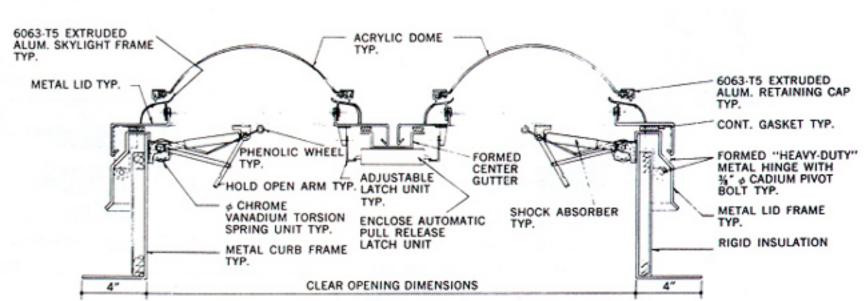

## TYPES OF CEILING CONDITIONS

RED VINYL GRIP OUTSIDE -OUTSIDE PADLOCK LOCKING HANDLE PROVISION METAL LIO TYP-ULTRALITE FIBERGLASS INSULATION TYP METAL LID LINER REINFORCING TYP. CHANNEL TYP. MARKS 1 A8888 TOWNS: January. 2000000 5-222 INSIDE PADLOCK CONT. BULB NEOPRENE PROVISION GASKET TYP. TWO-POINT REINFORCING ANGLE LOCKING UNIT TYP HEIGHTS -RED VINYL FORMED "HEAVY DUTY" GRIP INSIDE METAL HINGE WITH HANDLE Va'd CADMIUM PIVOT BOLT TYP RED VINYL GRIP HEAVY DUTY SHOCK HOLD OPENARM METAL LID FRAME ABSORBER . BRACKETS TYP. TYP. TYP ARIOUS FORMED METAL - ADJUSTABLE TORSION REMOVABLE SCREEN-LOUVERS TYP. SPRINGS . BRACKETS TYP. TYP. (SEL NOTE 1) METAL CURB FRAME TYP. CORNER CURB-FRAME TYP. CLEAR OPENING DIMENSIONS