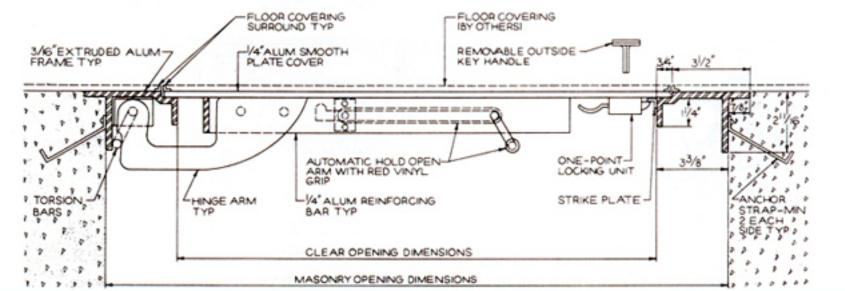

## TYPES OF CEILING CONDITIONS







RED VINYL GRIP OUTSIDE -OUTSIDE PADLOCK LOCKING HANDLE PROVISION METAL LIO TYP-ULTRALITE FIBERGLASS INSULATION TYP METAL LID LINER REINFORCING TYP. CHANNEL TYP. MARKS 1 A8888 TOWNS: January. 2000000 5-222 INSIDE PADLOCK CONT. BULB NEOPRENE PROVISION GASKET TYP. TWO-POINT REINFORCING ANGLE LOCKING UNIT TYP HEIGHTS -RED VINYL FORMED "HEAVY DUTY" GRIP INSIDE METAL HINGE WITH HANDLE Va'd CADMIUM PIVOT BOLT TYP RED VINYL GRIP HEAVY DUTY SHOCK HOLD OPENARM METAL LID FRAME ABSORBER . BRACKETS TYP. TYP. TYP ARIOUS FORMED METAL - ADJUSTABLE TORSION REMOVABLE SCREEN-LOUVERS TYP. SPRINGS . BRACKETS TYP. TYP. (SEL NOTE 1) METAL CURB FRAME TYP. CORNER CURB-FRAME TYP. CLEAR OPENING DIMENSIONS



































## SELF-FLASHING

## **CURB MOUNTED**