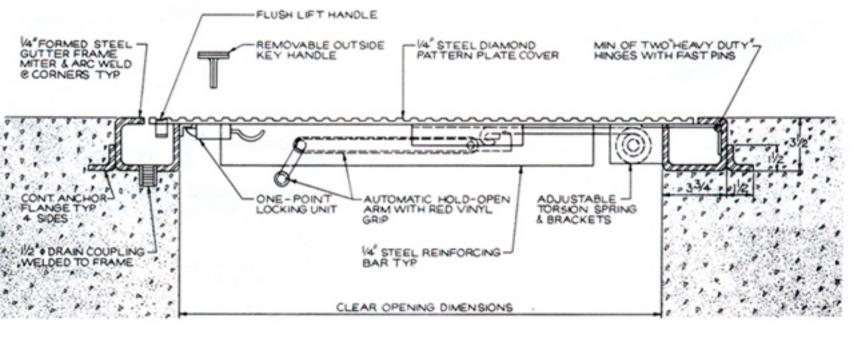

## TYPES OF CEILING CONDITIONS







RED VINYL GRIP OUTSIDE -OUTSIDE PADLOCK LOCKING HANDLE PROVISION METAL LIO TYP-ULTRALITE FIBERGLASS INSULATION TYP METAL LID LINER REINFORCING TYP. CHANNEL TYP. MARKS 1 A8888 TOWNS: January. 2000000 5-222 INSIDE PADLOCK CONT. BULB NEOPRENE PROVISION GASKET TYP. TWO-POINT REINFORCING ANGLE LOCKING UNIT TYP HEIGHTS -RED VINYL FORMED "HEAVY DUTY" GRIP INSIDE METAL HINGE WITH HANDLE Va'd CADMIUM PIVOT BOLT TYP RED VINYL GRIP HEAVY DUTY SHOCK HOLD OPENARM METAL LID FRAME ABSORBER . BRACKETS TYP. TYP. TYP ARIOUS FORMED METAL - ADJUSTABLE TORSION REMOVABLE SCREEN-LOUVERS TYP. SPRINGS . BRACKETS TYP. TYP. (SEL NOTE 1) METAL CURB FRAME TYP. CORNER CURB-FRAME TYP. CLEAR OPENING DIMENSIONS



































## SELF-FLASHING

## **CURB MOUNTED**