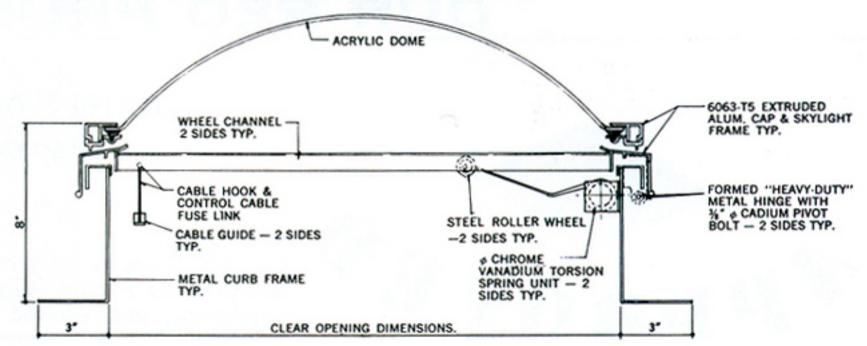

F CEILING CONDITIONS







RED VINYL GRIP OUTSIDE -OUTSIDE PADLOCK LOCKING HANDLE PROVISION METAL LIO TYP-ULTRALITE FIBERGLASS INSULATION TYP METAL LID LINER REINFORCING TYP. CHANNEL TYP. MARKS 1 A8888 TOWNS: January. 2000000 5-222 INSIDE PADLOCK CONT. BULB NEOPRENE PROVISION GASKET TYP. TWO-POINT REINFORCING ANGLE LOCKING UNIT TYP HEIGHTS -RED VINYL FORMED "HEAVY DUTY" GRIP INSIDE METAL HINGE WITH HANDLE Va'd CADMIUM PIVOT BOLT TYP RED VINYL GRIP HEAVY DUTY SHOCK HOLD OPENARM METAL LID FRAME ABSORBER . BRACKETS TYP. TYP. TYP ARIOUS FORMED METAL - ADJUSTABLE TORSION REMOVABLE SCREEN-LOUVERS TYP. SPRINGS . BRACKETS TYP. TYP. (SEL NOTE 1) METAL CURB FRAME TYP. CORNER CURB-FRAME TYP. CLEAR OPENING DIMENSIONS



































## SELF-FLASHING

## **CURB MOUNTED**