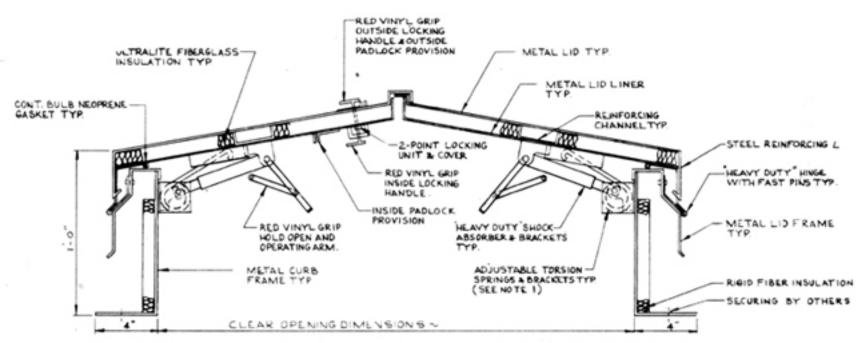

## TYPES OF CEILING CONDITIONS

RED VINYL GRIP OUTSIDE -OUTSIDE PADLOCK LOCKING HANDLE PROVISION METAL LIO TYP-ULTRALITE FIBERGLASS INSULATION TYP METAL LID LINER REINFORCING TYP. CHANNEL TYP. MARKS 1 A8888 TOWNS: January. 2000000 5-222 INSIDE PADLOCK CONT. BULB NEOPRENE PROVISION GASKET TYP. TWO-POINT REINFORCING ANGLE LOCKING UNIT TYP HEIGHTS -RED VINYL FORMED "HEAVY DUTY" GRIP INSIDE METAL HINGE WITH HANDLE Va'd CADMIUM PIVOT BOLT TYP RED VINYL GRIP HEAVY DUTY SHOCK HOLD OPENARM METAL LID FRAME ABSORBER . BRACKETS TYP. TYP. TYP ARIOUS FORMED METAL - ADJUSTABLE TORSION REMOVABLE SCREEN-LOUVERS TYP. SPRINGS . BRACKETS TYP. TYP. (SEL NOTE 1) METAL CURB FRAME TYP. CORNER CURB-FRAME TYP. CLEAR OPENING DIMENSIONS