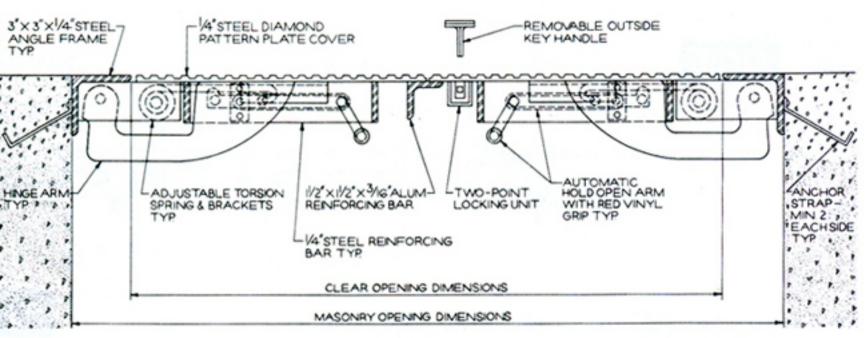

## TYPES OF CEILING CONDITIONS







RED VINYL GRIP OUTSIDE -OUTSIDE PADLOCK LOCKING HANDLE PROVISION METAL LIO TYP-ULTRALITE FIBERGLASS INSULATION TYP METAL LID LINER REINFORCING TYP. CHANNEL TYP. MARKS 1 A8888 TOWNS: January. 2000000 5-222 INSIDE PADLOCK CONT. BULB NEOPRENE PROVISION GASKET TYP. TWO-POINT REINFORCING ANGLE LOCKING UNIT TYP HEIGHTS -RED VINYL FORMED "HEAVY DUTY" GRIP INSIDE METAL HINGE WITH HANDLE Va'd CADMIUM PIVOT BOLT TYP RED VINYL GRIP HEAVY DUTY SHOCK HOLD OPENARM METAL LID FRAME ABSORBER . BRACKETS TYP. TYP. TYP ARIOUS FORMED METAL - ADJUSTABLE TORSION REMOVABLE SCREEN-LOUVERS TYP. SPRINGS . BRACKETS TYP. TYP. (SEL NOTE 1) METAL CURB FRAME TYP. CORNER CURB-FRAME TYP. CLEAR OPENING DIMENSIONS



































## SELF-FLASHING

## **CURB MOUNTED**