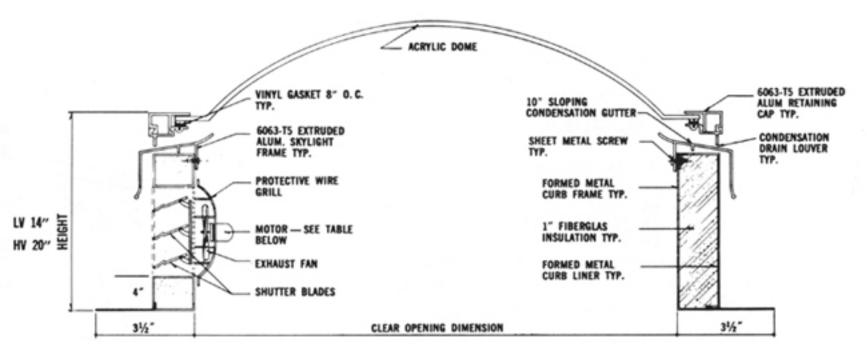

ING CONDITIONS







RED VINYL GRIP OUTSIDE -OUTSIDE PADLOCK LOCKING HANDLE PROVISION METAL LIO TYP-ULTRALITE FIBERGLASS INSULATION TYP METAL LID LINER REINFORCING TYP. CHANNEL TYP. MARKS 1 A8888 TOWNS: January. 2000000 5-222 INSIDE PADLOCK CONT. BULB NEOPRENE PROVISION GASKET TYP. TWO-POINT REINFORCING ANGLE LOCKING UNIT TYP HEIGHTS -RED VINYL FORMED "HEAVY DUTY" GRIP INSIDE METAL HINGE WITH HANDLE Va'd CADMIUM PIVOT BOLT TYP RED VINYL GRIP HEAVY DUTY SHOCK HOLD OPENARM METAL LID FRAME ABSORBER . BRACKETS TYP. TYP. TYP ARIOUS FORMED METAL - ADJUSTABLE TORSION REMOVABLE SCREEN-LOUVERS TYP. SPRINGS . BRACKETS TYP. TYP. (SEL NOTE 1) METAL CURB FRAME TYP. CORNER CURB-FRAME TYP. CLEAR OPENING DIMENSIONS



































## SELF-FLASHING

## **CURB MOUNTED**