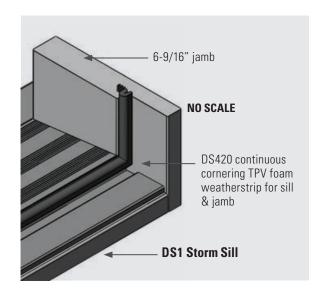

- » Reduces operating force
- » Reduces labour installation & costs
- » Easy insertion, excellent retention
- » UV stable

DS420BL500 Black
DS420BEIGE500 Beige

Available in 500 ft (152.4m) coils or 1000 ft (304.8m) per carton