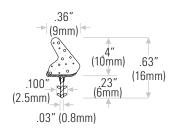

DS419BL1000 Black DS419BEIGE1000 Beige

Available in 1000 ft (304.8m) coils.

Custom order, call for manufacturing time

DS436BL1500 Black DS436BEIGE1500 Beige

Available in 1500 ft (457.2m) coils.

Custom order, call for manufacturing time