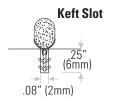

## Why Use DS-C2?

- » Reduces air & water infiltration
- » Eliminates the need for welding or sealing mitered joints
- » Reduces inventory
- » Standard colours: black & beige
- » Custom order colour: grey

- » Reduces operating force
- » Reduces labour installation & costs
- » Easy insertion, excellent retention
- » UV stable





DS420BL500 Black
DS420BEIGE500 Beige

Available in 500 ft (152.4m) coils or 1000 ft (304.8m) per carton





DS419BL1000 Black DS419BEIGE1000 Beige

Available in 1000 ft (304.8m) coils.

Custom order, call for manufacturing time





DS436BL1500 Black DS436BEIGE1500 Beige

Available in 1500 ft (457.2m) coils.

Custom order, call for manufacturing time





**DS437BL1500** Black **DS437BEIGE1500** Beige

Available in 1500 ft (457.2m) coils.

Custom order, call for manufacturing time