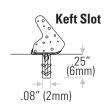

**DS437BL1500** Black **DS437BEIGE1500** Beige

Available in 1500 ft (457.2m) coils.

Custom order, call for manufacturing time