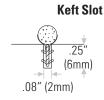

## Why Use DS-C2?

- » Reduces air & water infiltration
- » Eliminates the need for welding or sealing mitered joints
- » Reduces inventory
- » Standard colours: black & beige
- » Custom order colour: grey

- » Reduces operating force
- » Reduces labour installation & costs
- » Easy insertion, excellent retention
- » UV stable





DS420BL500 Black
DS420BEIGE500 Beige

Available in 500 ft (152.4m) coils or 1000 ft (304.8m) per carton





DS419BL1000 Black DS419BEIGE1000 Beige

Available in 1000 ft (304.8m) coils.

Custom order, call for manufacturing time





DS436BL1500 Black DS436BEIGE1500 Beige

Available in 1500 ft (457.2m) coils.

Custom order, call for manufacturing time





**DS437BL1500** Black **DS437BEIGE1500** Beige

Available in 1500 ft (457.2m) coils.

Custom order, call for manufacturing time