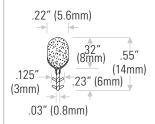

## Why Use DS-C2?

- » Reduces air & water infiltration
- » Eliminates the need for welding or sealing mitered joints
- » Reduces inventory
- » Standard colours: black & beige
- » Custom order colour: grey

- » Reduces operating force
- » Reduces labour installation & costs
- » Easy insertion, excellent retention
- » UV stable





DS420BL500 Black
DS420BEIGE500 Beige

Available in 500 ft (152.4m) coils or 1000 ft (304.8m) per carton





DS419BL1000 Black DS419BEIGE1000 Beige

Available in 1000 ft (304.8m) coils.

Custom order, call for manufacturing time





DS436BL1500 Black DS436BEIGE1500 Beige

Available in 1500 ft (457.2m) coils.

Custom order, call for manufacturing time





**DS437BL1500** Black **DS437BEIGE1500** Beige

Available in 1500 ft (457.2m) coils.

Custom order, call for manufacturing time