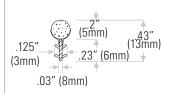

## Why Use DS-C2?

- » Reduces air & water infiltration
- » Eliminates the need for welding or sealing mitered joints
- » Reduces inventory
- » Standard colours: black & beige
- » Custom order colour: grey

- » Reduces operating force
- » Reduces labour installation & costs
- » Easy insertion, excellent retention
- » UV stable





DS420BL500 Black
DS420BEIGE500 Beige

Available in 500 ft (152.4m) coils or 1000 ft (304.8m) per carton





DS419BL1000 Black DS419BEIGE1000 Beige

Available in 1000 ft (304.8m) coils.

Custom order, call for manufacturing time





DS436BL1500 Black DS436BEIGE1500 Beige

Available in 1500 ft (457.2m) coils.

Custom order, call for manufacturing time





**DS437BL1500** Black **DS437BEIGE1500** Beige

Available in 1500 ft (457.2m) coils.

Custom order, call for manufacturing time