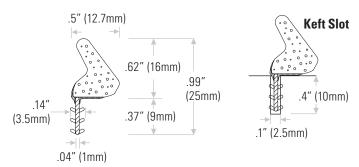

- » Reduces operating force
- » Reduces labour installation & costs
- » Easy insertion, excellent retention
- » UV stable

DS420BL500 Black
DS420BEIGE500 Beige

Available in 500 ft (152.4m) coils or 1000 ft (304.8m) per carton