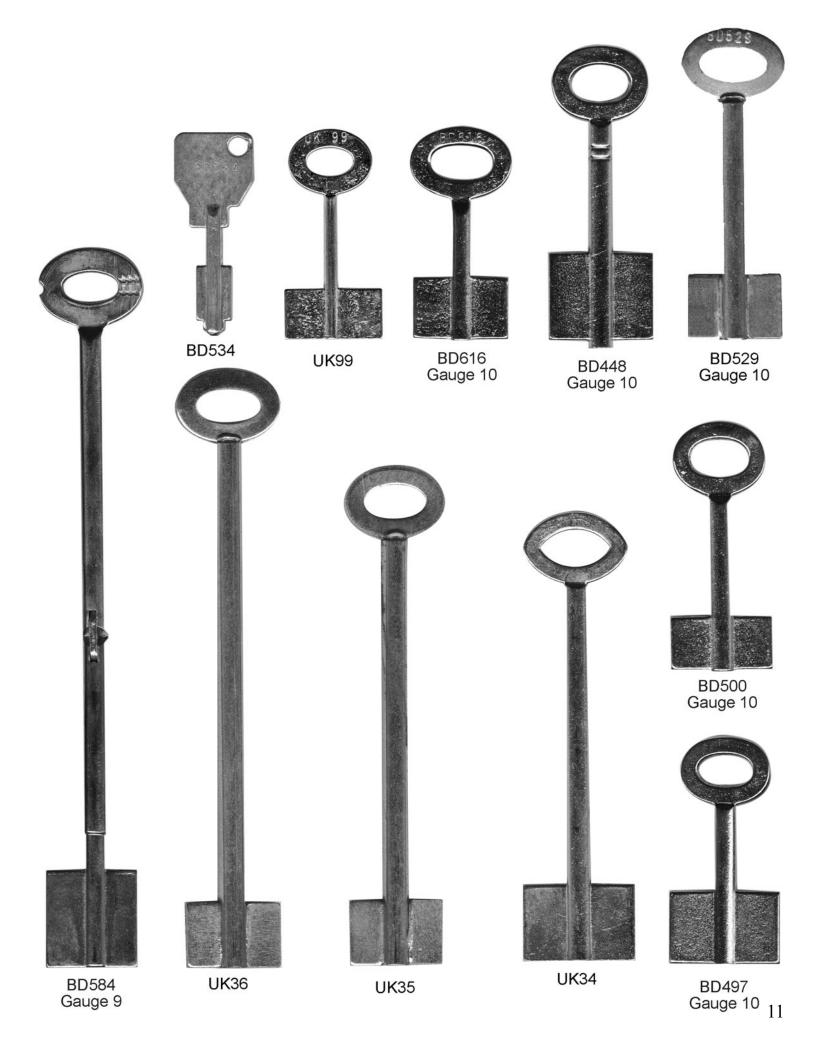

## Bit and Barrel

This is our Bit and Barrel blanks/keys catalog, which is one of a set of four. The other three are our regular commercial catalog (www.bluedogkeys.com), our TrunkKeys catalog (www.trunkkeys.com) and our LuggageKeys catalog (www.luggagekeys.com).



We have included in this catalog the more popular of our odd Bit&Barrel blanks/keys.

Please note that we carry every Bit&Barrel blank/key in the current ilco catalog. We also carry an extensive line of the discontinued blanks/keys from previous catalogs of ilco Dominion and Taylor.

sales@bluedogkeys.com

Fax 407-774-6054 Sales 407-774-0100

www.bluedogkeys.com www.bluedogthekeycompany.com www.trunkkeys.com www.luggagekeys.com



Key Gauge 1 Key Gauge 2









































BD172 Brass Gauge 8 1/2











































BlueDog PO Box 160006 Altamonte Springs Florida 32716-0006

| Fax 407.774.6054      |  |
|-----------------------|--|
| sales@hluedogkeys.com |  |

Please note that human nature dictates that one will always complete the easier task first.

Fax/e-mail orders. Very easy. No misteaks. No confusion.

Fax/e-mail orders are given priority and will always ship first.

Whenever possible, please fax or e-mail your orders.

| If you are in a State which licenses Professional Locksmiths you m |                                                        |
|--------------------------------------------------------------------|--------------------------------------------------------|
| ALOA # and certification. SAVTA#