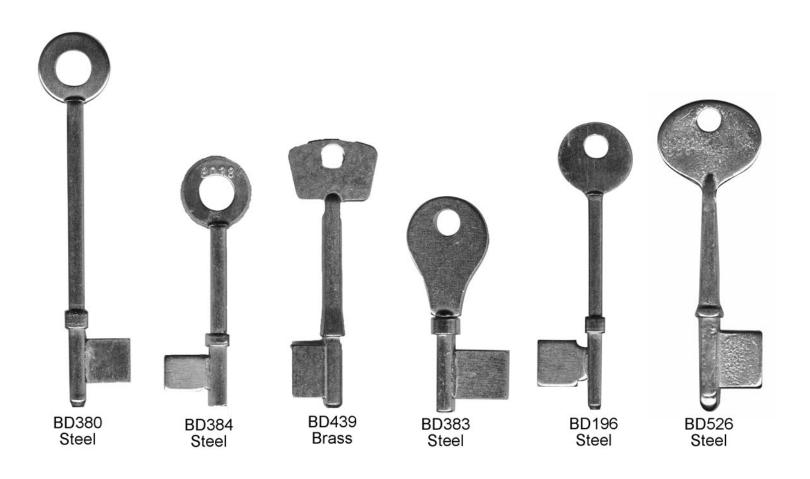

## Bit and Barrel

This is our Bit and Barrel blanks/keys catalog, which is one of a set of four. The other three are our regular commercial catalog (www.bluedogkeys.com), our TrunkKeys catalog (www.trunkkeys.com) and our LuggageKeys catalog (www.luggagekeys.com).



We have included in this catalog the more popular of our odd Bit&Barrel blanks/keys.

Please note that we carry every Bit&Barrel blank/key in the current ilco catalog. We also carry an extensive line of the discontinued blanks/keys from previous catalogs of ilco Dominion and Taylor.

sales@bluedogkeys.com

Fax 407-774-6054 Sales 407-774-0100

www.bluedogkeys.com www.bluedogthekeycompany.com www.trunkkeys.com www.luggagekeys.com



Key Gauge 1 Key Gauge 2









































BD172 Brass Gauge 8 1/2











































BlueDog PO Box 160006 Altamonte Springs Florida 32716-0006

| Fax 407.774.6054      |  |
|-----------------------|--|
| sales@hluedogkeys.com |  |

Please note that human nature dictates that one will always complete the easier task first.

Fax/e-mail orders. Very easy. No misteaks. No confusion.

Fax/e-mail orders are given priority and will always ship first.

Whenever possible, please fax or e-mail your orders.

| If you are in a State which licenses Professional Locksmiths you m |                                                        |
|--------------------------------------------------------------------|--------------------------------------------------------|
| ALOA # and certification. SAVTA#