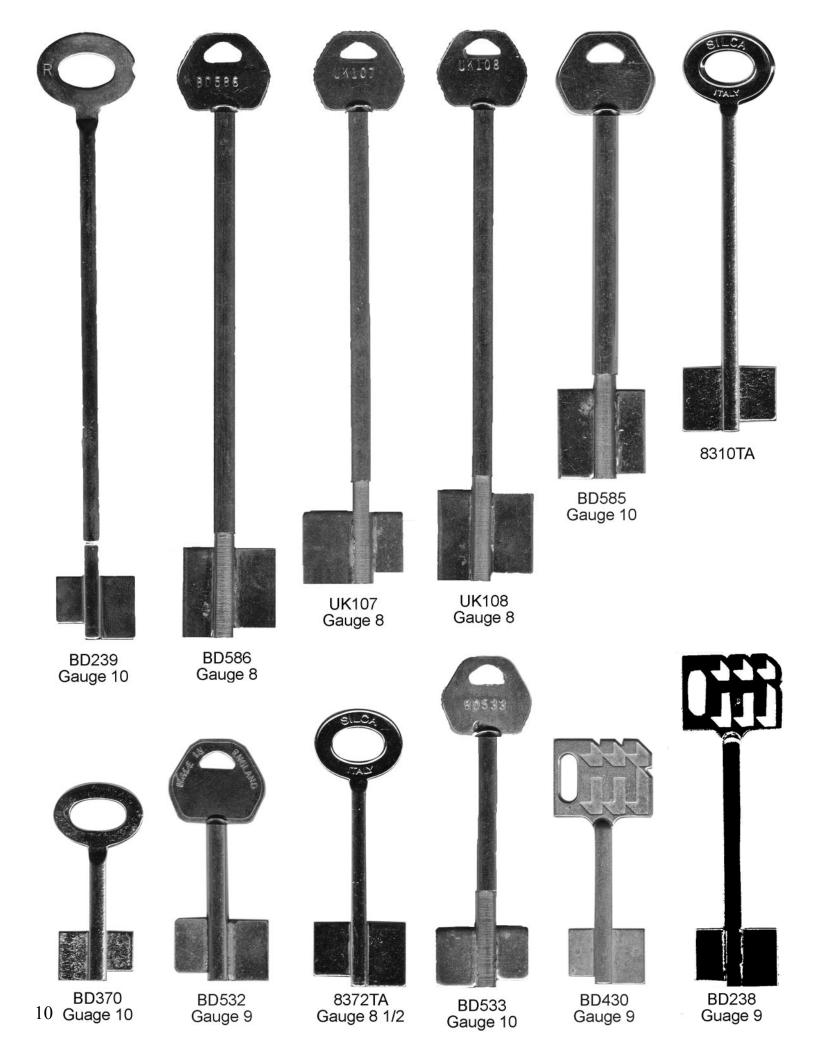

## Bit and Barrel

This is our Bit and Barrel blanks/keys catalog, which is one of a set of four. The other three are our regular commercial catalog (www.bluedogkeys.com), our TrunkKeys catalog (www.trunkkeys.com) and our LuggageKeys catalog (www.luggagekeys.com).



We have included in this catalog the more popular of our odd Bit&Barrel blanks/keys.

Please note that we carry every Bit&Barrel blank/key in the current ilco catalog. We also carry an extensive line of the discontinued blanks/keys from previous catalogs of ilco Dominion and Taylor.

sales@bluedogkeys.com

Fax 407-774-6054 Sales 407-774-0100

www.bluedogkeys.com www.bluedogthekeycompany.com www.trunkkeys.com www.luggagekeys.com



Key Gauge 1 Key Gauge 2









































BD172 Brass Gauge 8 1/2











































BlueDog PO Box 160006 Altamonte Springs Florida 32716-0006

| Fax 407.774.6054      |  |
|-----------------------|--|
| sales@hluedogkeys.com |  |

Please note that human nature dictates that one will always complete the easier task first.

Fax/e-mail orders. Very easy. No misteaks. No confusion.

Fax/e-mail orders are given priority and will always ship first.

Whenever possible, please fax or e-mail your orders.

| If you are in a State which licenses Professional Locksmiths you m |                                                        |
|--------------------------------------------------------------------|--------------------------------------------------------|
| ALOA # and certification. SAVTA#