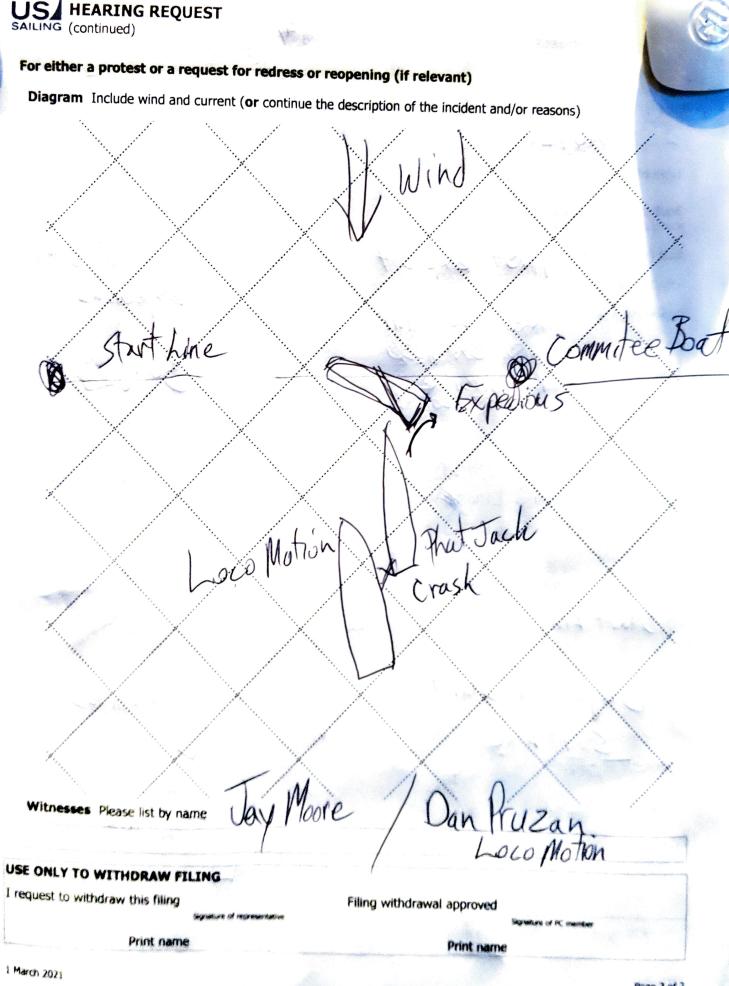

| 💽 HEARING                                                 | G REQUEST FOR                                      | COMMITTEE USE                                                                                         | OUEST              |                       |
|-----------------------------------------------------------|----------------------------------------------------|-------------------------------------------------------------------------------------------------------|--------------------|-----------------------|
| A ING '                                                   | <b>s</b> , requests for Tin<br>nd <b>reopening</b> |                                                                                                       | 5                  | Rec'd by Leslie       |
| sailing.org                                               | nu reopening                                       | Protest time limit 184                                                                                | Stall despire      | Filing # 📿            |
| Race # Day/Date of Race Event/                            |                                                    | vent/Series                                                                                           |                    |                       |
| 2 9/14/2                                                  | _ 1                                                |                                                                                                       |                    |                       |
| Type of Hearing                                           | Protest                                            | Redress                                                                                               |                    |                       |
| Boat or Committee Pro<br>laking allegation, claim, or req |                                                    | Protestee(s) or Committee/Body<br>Alleged to have broken a rule, or made, an improper action or omise |                    |                       |
| oat (sail # / name)                                       | 18257 Exp 3                                        | Boat (sail # /                                                                                        | 10                 | E37                   |
| DR- Committee                                             |                                                    | Boat (sail # /                                                                                        | name)              | pedious               |
| epresented by                                             | Robert Luglia.                                     | ИС́Воаt (sail # /                                                                                     | name)              |                       |
| obile                                                     | 650-344-803                                        | Boat (sail # / r                                                                                      | name)              | indine                |
| mail Y                                                    | lughanie                                           | -OR- Committee                                                                                        | e/Body             |                       |
| For a protest only, in                                    | forming the protestee                              | How did you inform the ot                                                                             | her boat of your   | intent to protest?    |
|                                                           | - F / X                                            | f "Yes" when (for each)?                                                                              | Ľ                  |                       |
| By hailing?                                               | No Yes                                             |                                                                                                       | Words used?        | - (                   |
| By displaying a red flag                                  | g? 🗌 No 🕻 Yes                                      |                                                                                                       |                    |                       |
| Some other way?                                           | 🗌 No 🔲 Yes                                         |                                                                                                       | Where / how?       |                       |
| The incident                                              | · · · ·                                            |                                                                                                       |                    |                       |
| For a protest: When ar                                    | nd where did it happen? (                          | e.g. ½ way along first upwi                                                                           | ind leg, pre-start | just below pin, etc.) |
| Start Line                                                |                                                    |                                                                                                       |                    |                       |
| •                                                         |                                                    | edress or reopening, please                                                                           | state the reasons  | 5.                    |
| Barge 1<br>Sturt                                          | H Start                                            |                                                                                                       | N Exp              | edious                |
| _Sturt                                                    | LINE                                               |                                                                                                       | - N-               |                       |
| in the                                                    |                                                    | Locotion (                                                                                            | Phat J             | <i>i</i> .ck          |
| Rules alleged to have l                                   |                                                    | L.                                                                                                    | _1                 |                       |