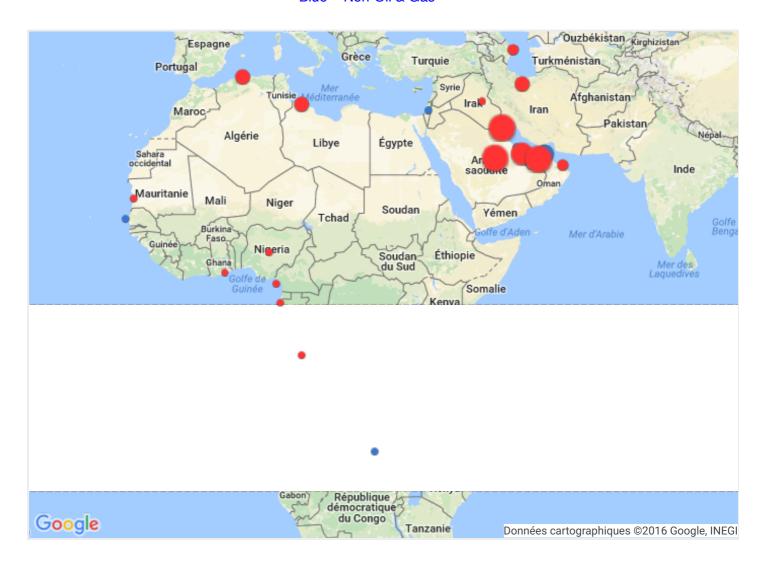

## **Sovereign Wealth Fund Assets Map**

Red = Oil & Gas Blue = Non-Oil & Gas

Source: Sovereign Wealth Fund Institute / Data from September 2016 / The Fund Rankings page will be updated on a higher frequency.