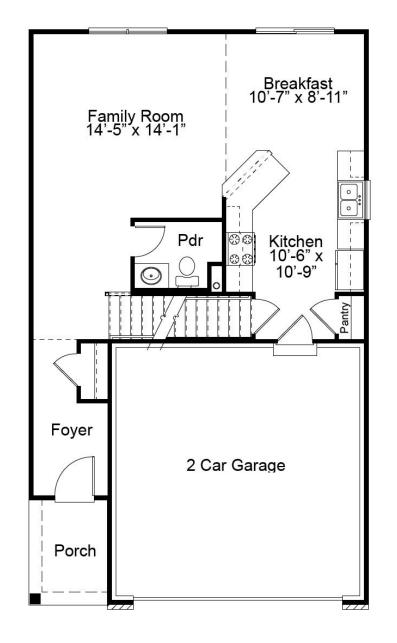

#### DEVONSHIRE FIRST FLOOR PLAN

# THE DEVONSHIRE

The Devonshire is a 2-story plan with 3 bedrooms and 2.5 baths. The main floor living area features a spacious open concept kitchen, dining and living room and a powder room—all perfect for family time or entertaining. The second floor features a large master suite with dual walk-in closets, an open loft area. Two additional bedrooms have walk-in closets and a shared hall bath. Enhancement options for this fantastic home include a modified kitchen layout, second floor laundry and finished lower level.

## THE DEVONSHIRE

The Devonshire is a 2-story plan with 3 bedrooms and 2.5 baths. The main floor living area features a spacious open concept kitchen, dining and living room and a powder room—all perfect for family time or entertaining. The second floor features a large master suite with dual walk-in closets, an open loft area. Two additional bedrooms have walk-in closets and a shared hall bath. Enhancement options for this fantastic home include a modified kitchen layout, second floor laundry and finished lower level.