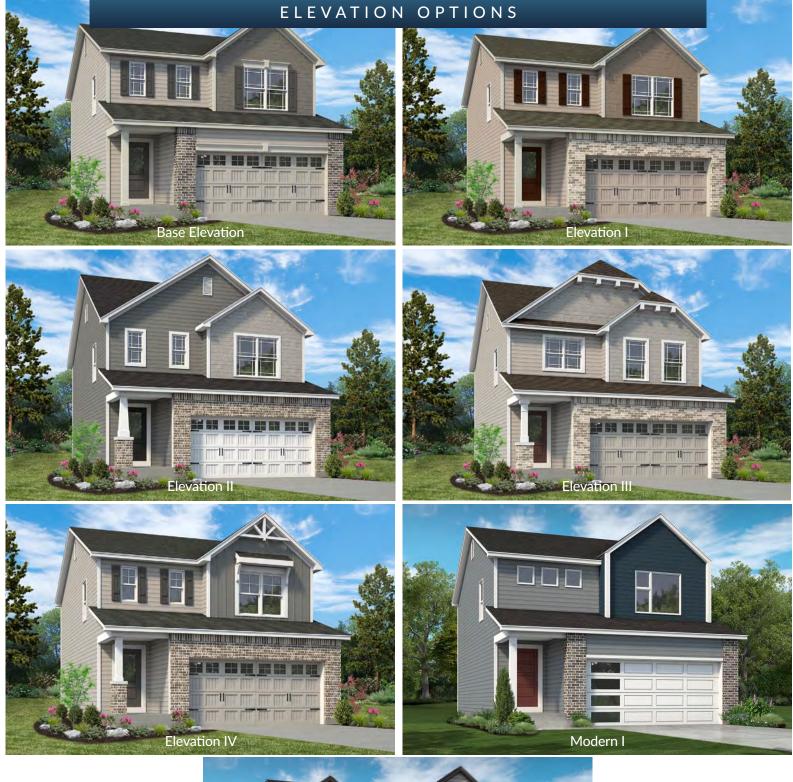

# THE DEVONSHIRE

The Devonshire is a 2-story plan with 3 bedrooms and 2.5 baths. The main floor living area features a spacious open concept kitchen, dining and living room and a powder room—all perfect for family time or entertaining. The second floor features a large master suite with dual walk-in closets, an open loft area. Two additional bedrooms have walk-in closets and a shared hall bath. Enhancement options for this fantastic home include a modified kitchen layout, second floor laundry and finished lower level.

## THE DEVONSHIRE

The Devonshire is a 2-story plan with 3 bedrooms and 2.5 baths. The main floor living area features a spacious open concept kitchen, dining and living room and a powder room—all perfect for family time or entertaining. The second floor features a large master suite with dual walk-in closets, an open loft area. Two additional bedrooms have walk-in closets and a shared hall bath. Enhancement options for this fantastic home include a modified kitchen layout, second floor laundry and finished lower level.