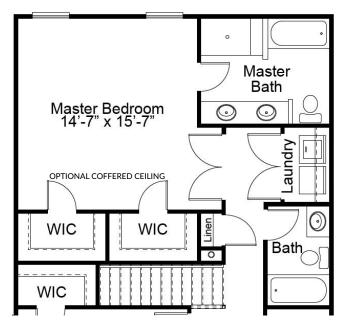

#### SECOND FLOOR ENHANCEMENT OPTIONS

OPTIONAL MASTER BEDROOM CLOSET

OPTIONAL SECOND FLOOR LAUNDRY

OPTIONAL LUXURY BATH

OPTIONAL SECOND FLOOR LAUNDRY WITH LUXURY MASTER BATH