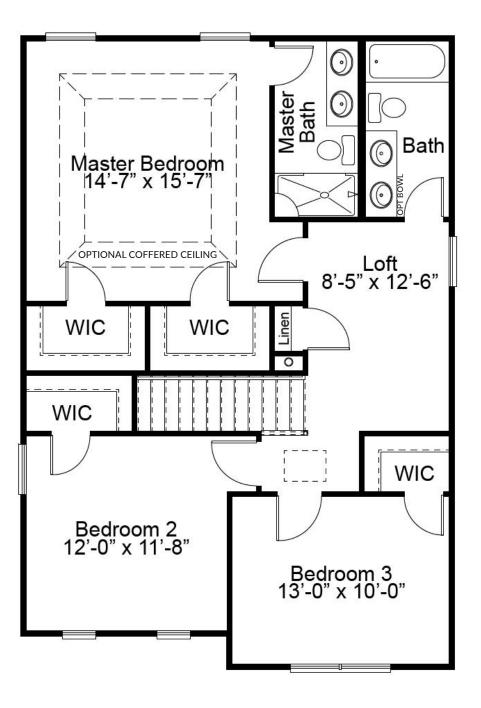

#### DEVONSHIRE SECOND FLOOR PLAN

# THE DEVONSHIRE

The Devonshire is a 2-story plan with 3 bedrooms and 2.5 baths. The main floor living area features a spacious open concept kitchen, dining and living room and a powder room—all perfect for family time or entertaining. The second floor features a large master suite with dual walk-in closets, an open loft area. Two additional bedrooms have walk-in closets and a shared hall bath. Enhancement options for this fantastic home include a modified kitchen layout, second floor laundry and finished lower level.

## THE DEVONSHIRE

The Devonshire is a 2-story plan with 3 bedrooms and 2.5 baths. The main floor living area features a spacious open concept kitchen, dining and living room and a powder room—all perfect for family time or entertaining. The second floor features a large master suite with dual walk-in closets, an open loft area. Two additional bedrooms have walk-in closets and a shared hall bath. Enhancement options for this fantastic home include a modified kitchen layout, second floor laundry and finished lower level.