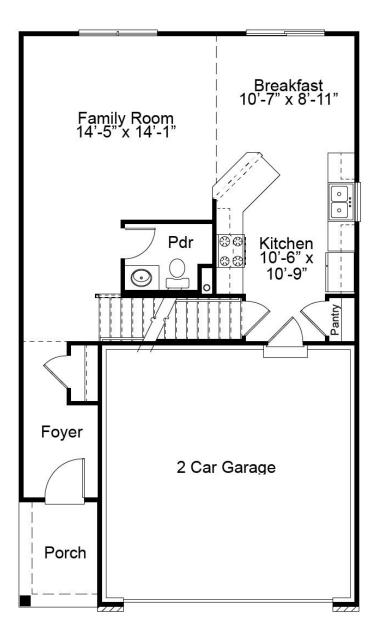

ary slightly from actual construction.







Please be sure to review actual blueprints with Community Sales Manager for complete details. Fischer & Frichtel Custom Homes has a policy of continuous improvements of products and reserves the right to make improvements or changes on products and prices without notice.

REV2-18-2025



THE DEVONSHIRE 2-STORY

\_\_\_\_\_

3 Beds | 2.5 Baths | 2 Car Garage | 1,629 sq ft

#### OPTIONAL FIRST FLOOR W/ LUXURY KITCHEN



OPTIONAL FIRST FLOOR WITH LUXURY KITCHEN



OPTIONAL DINING ROOM PLAN



THE DEVONSHIRE 2-STORY

3 Beds | 2.5 Baths | 2 Car Garage | 1,629 sq ft

#### SECOND FLOOR ENHANCEMENT OPTIONS



OPTIONAL MASTER BEDROOM CLOSET



OPTIONAL SECOND FLOOR LAUNDRY



OPTIONAL LUXURY BATH



OPTIONAL SECOND FLOOR LAUNDRY WITH LUXURY MASTER BATH



# THE DEVONSHIRE

The Devonshire is a 2-story plan with 3 bedrooms and 2.5 baths. The main floor living area features a spacious open concept kitchen, dining and living room and a powder room—all perfect for family time or entertaining. The second floor features a large master suite with dual walk-in closets, an open loft area. Two additional bedrooms have walk-in closets and a shared hall bath. Enhancement options for this fantastic home include a modified kitchen layout, second floor laundry and finished lower level.



FandFHomes.com Click on the Interactive Design Tool tab to virtually explore your dream home





## THE DEVONSHIRE 2-STORY

3 Beds | 2.5 Baths | 2 Car Garage | 1,629 sq ft

#### DEVONSHIRE OPTIONAL FINISHED LOWER LEVEL





Floor plans may show options not included in