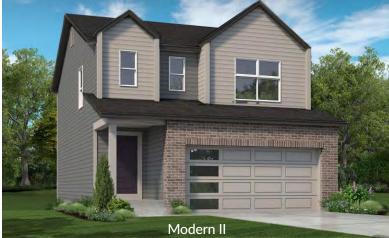

# THE DEVONSHIRE

The Devonshire is a 2-story plan with 3 bedrooms and 2.5 baths. The main floor living area features a spacious open concept kitchen, dining and living room and a powder room—all perfect for family time or entertaining. The second floor features a large master suite with dual walk-in closets, an open loft area. Two additional bedrooms have walk-in closets and a shared hall bath. Enhancement options for this fantastic home include a modified kitchen layout, second floor laundry and finished lower level.

## THE DEVONSHIRE

The Devonshire is a 2-story plan with 3 bedrooms and 2.5 baths. The main floor living area features a spacious open concept kitchen, dining and living room and a powder room—all perfect for family time or entertaining. The second floor features a large master suite with dual walk-in closets, an open loft area. Two additional bedrooms have walk-in closets and a shared hall bath. Enhancement options for this fantastic home include a modified kitchen layout, second floor laundry and finished lower level.