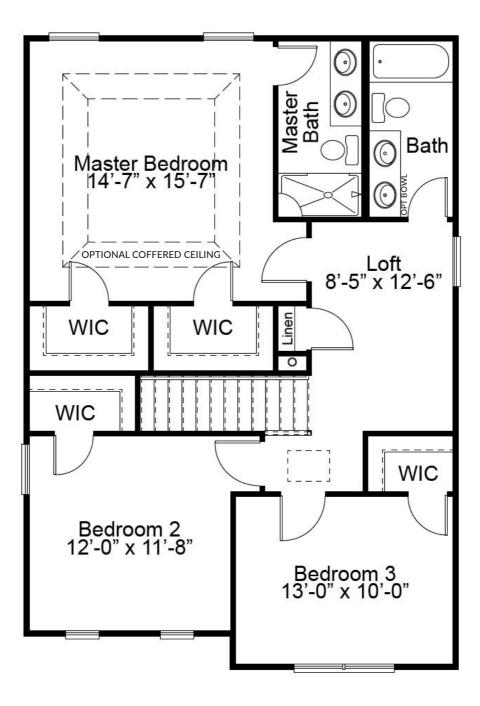

FLOOR ENHANCEMENT OPTIONS



OPTIONAL MASTER BEDROOM CLOSET



OPTIONAL SECOND FLOOR LAUNDRY



OPTIONAL LUXURY BATH



OPTIONAL SECOND FLOOR LAUNDRY WITH LUXURY MASTER BATH



# THE DEVONSHIRE

The Devonshire is a 2-story plan with 3 bedrooms and 2.5 baths. The main floor living area features a spacious open concept kitchen, dining and living room and a powder room—all perfect for family time or entertaining. The second floor features a large master suite with dual walk-in closets, an open loft area. Two additional bedrooms have walk-in closets and a shared hall bath. Enhancement options for this fantastic home include a modified kitchen layout, second floor laundry and finished lower level.



FandFHomes.com Click on the Interactive Design Tool tab to virtually explore your dream home





## THE DEVONSHIRE 2-STORY

3 Beds | 2.5 Baths | 2 Car Garage | 1,629 sq ft

#### DEVONSHIRE OPTIONAL FINISHED LOWER LEVEL





Floor plans may show options not included in the base price. All dimensions are approximate and may vary with elevation. Please be sure to review actual blueprints with Community Sales Manager for complete details. Fischer & Frichtel Custom Homes has a policy of continuous improvements of products and reserves the right to make improvements or changes on products and prices without notice.

#### DEVONSHIRE SECOND FLOOR PLAN

#### DEVONSHIRE FIRST FLOOR PLAN





## THE DEVONSHIRE

The Devonshire is a 2-story plan with 3 bedrooms and 2.5 baths. The main floor living area features a spacious open concept kitchen, dining and living room and a powder room—all perfe