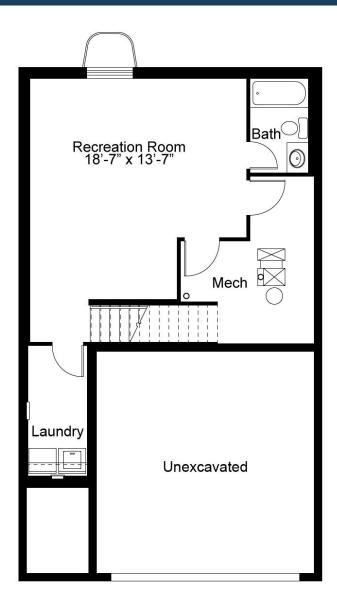

#### DEVONSHIRE OPTIONAL FINISHED LOWER LEVEL

Floor plans may show options not included in the base price. All dimensions are approximate and may vary with elevation. Please be sure to review actual blueprints with Community Sales Manager for complete details. Fischer & Frichtel Custom Homes has a policy of continuous improvements of products and reserves the right to make improvements or changes on products and prices without notice.