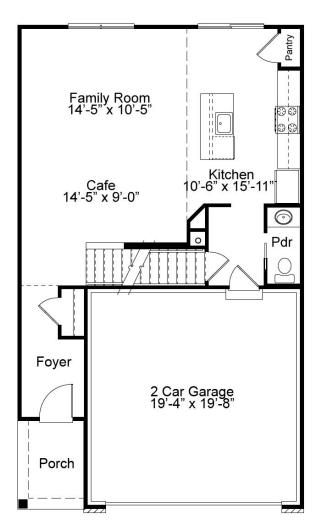

#### DEVONSHIRE FIRST FLOOR PLAN

# THE DEVONSHIRE

The Devonshire is a 2-story plan with 3 bedrooms and 2.5 baths. The main floor living area features a spacious open concept kitchen, dining and living room and a powder room—all perfect for family time or entertaining. The second floor features a large master suite with dual walk-in closets, an open loft area. Two additional bedrooms have walk-in closets and a shared hall bath. Enhancement options for this fantastic home include a modified kitchen layout, second floor laundry and finished lower level.

## THE DEVONSHIRE

The Devonshire is a 2-story plan with 3 bedrooms and 2.5 baths. The main floor living area features a spacious open concept kitchen, dining and living room and a powder room—all perfect for family time or entertaining. The second floor features a large master suite with dual walk-in closets, an open loft area. Two additional bedrooms have walk-in closets and a shared hall bath. Enhancement options for this fantastic home include a modified kitchen layout, second floor laundry and finished lower level.