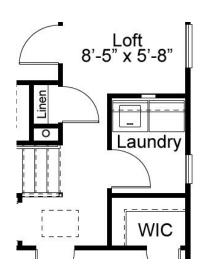

#### SECOND FLOOR ENHANCEMENT OPTIONS

OPTIONAL MASTER BEDROOM CLOSET

OPTIONAL SECOND FLOOR LAUNDRY

OPTIONAL LUXURY BATH

OPTIONAL SECOND FLOOR LAUNDRY WITH LUXURY MASTER BATH