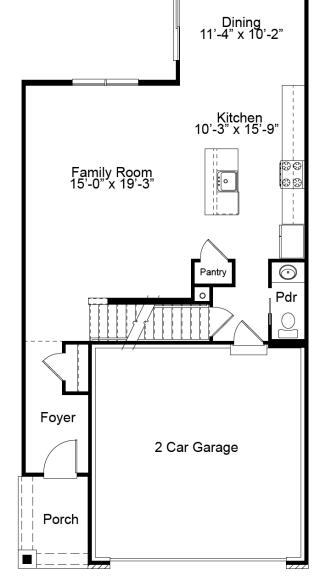

#### OPTIONAL FIRST FLOOR W/ LUXURY KITCHEN

OPTIONAL FIRST FLOOR WITH LUXURY KITCHEN

OPTIONAL DINING ROOM PLAN

THE DEVONSHIRE 2-STORY

3 Beds | 2.5 Baths | 2 Car Garage | 1,629 sq ft