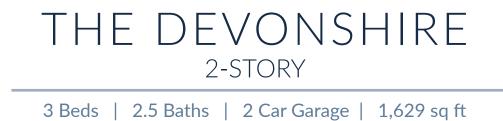

REV2-18-2025

THE DEVONSHIRE 2-STORY

\_\_\_\_\_

3 Beds | 2.5 Baths | 2 Car Garage | 1,629 sq ft

# THE DEVONSHIRE

The Devonshire is a 2-story plan with 3 bedrooms and 2.5 baths. The main floor living area features a spacious open concept kitchen, dining and living room and a powder room—all perfect for family time or entertaining. The second floor features a large master suite with dual walk-in closets, an open loft area. Two additional bedrooms have walk-in closets and a shared hall bath. Enhancement options for this fantastic home include a modified kitchen layout, second floor laundry and finished lower level.