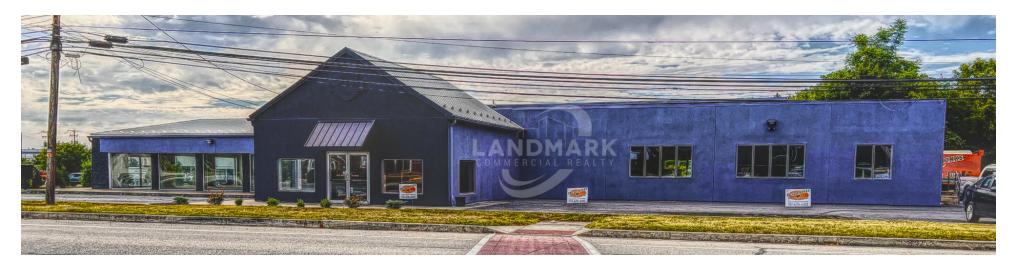

## 28 E Main Street

### FLEX USE SPACE FOR SALE / LEASE

28 E Main Street New Kingstown, PA 17072

#### PROPERTY OVERVIEW

Conveniently located two miles from I-81 and minutes from numerous business parks in Silver Spring Township and Cumberland Valley High School. Hard to find flex space in Silver Spring Township. Numerous configuration options for office, industrial, showroom with ample on-site parking. The suite features approximately 1,376 square feet of office space and an adjacent 720+/- square feet of warehouse space. Former use was office for transportation company.