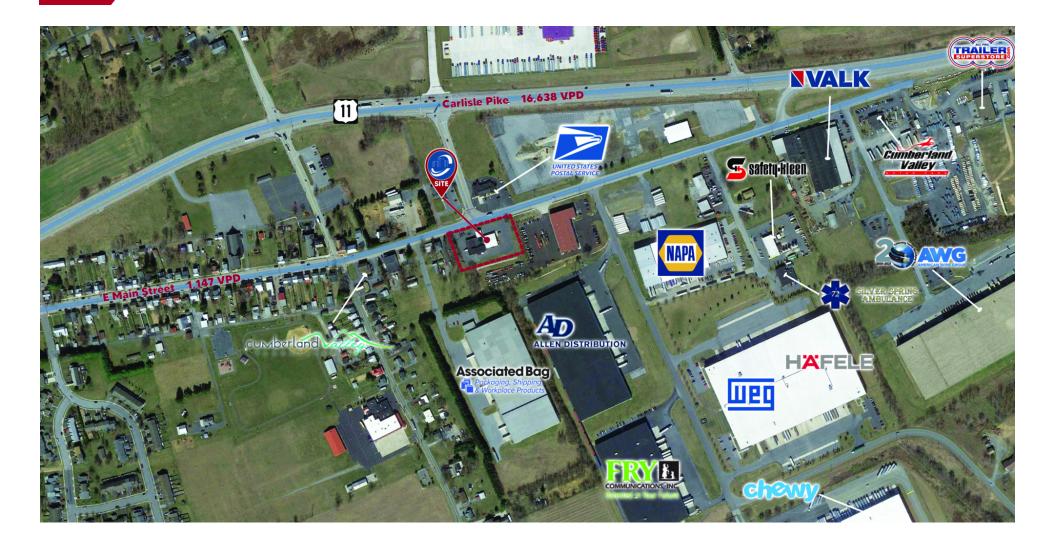

ace and an adjacent 720+/- square feet of warehouse space. Former use was office for transportation company.

#### **PROPERTY HIGHLIGHTS**

- Newly constructed office suites suites available from 200 1,500 SF
- Industrial / Showroom spaces from 1,000 SF
- New office finishes available with ample parking; 2 drive-in doors available
- Small industrial storage spaces and shop access from 2,000 SF





Justin Shoemaker Executive Vice President 717.731.1990 justin@landmarkcr.com Michelle Gueci Senior Associate 717.731.1990 x3037 mgueci@landmarkcr.com

# 28 E Main Street

### **INDUSTRIAL PROPERTY** FOR SALE / LEASE

28 E Main Street New Kingstown, PA 17072

# **FLOOR PLANS**





FIRST FLOOR PLAN

NEWLY CONSTRUCTED SECOND FLOOR OFFICE SUITES



# **ADDITIONAL PHOTOS**







# **SITE AERIAL**





## TWO MILE TRADE AERIAL





28 E Main Street New Kingstown, PA 17072

### **DEMOGRAPHICS MAP & REPORT**

| POPULATION           | 1 MILE | 5 MILES | 10 MILES |
|----------------------|--------|---------|----------|
| Total Population     | 1,733  | 30,873  | 186,275  |
| Average Age          | 42.7   | 42.5    | 41.2     |
| Average Age (Male)   | 39.6   | 41.1    | 40.2     |
| Average Age (Female) | 45.1   | 44.1    | 42.5     |

| HOUSEHOLDS & INCOME | 1 MILE   | 5 MILES   | 10 MILES  |
|---------------------|----------|-----------|-----------|
| Total Households    | 691      | 12,974    | 77,052    |
| # of Persons per HH | 2.5      | 2.4       | 2.4       |
| Average HH Income   | \$87,741 | \$79,117  | \$77,843  |
| Average House Value |          | \$155,362 | \$194,001 |

<su