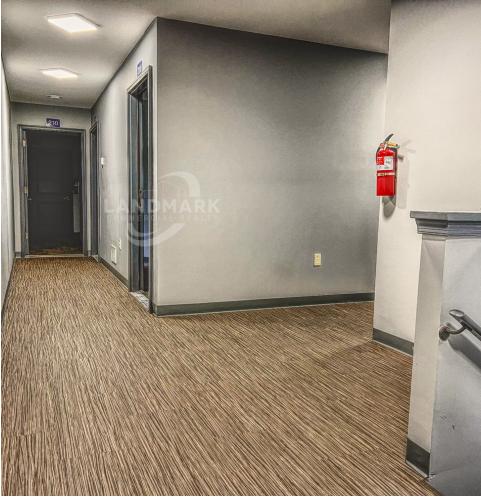

quare feet of office space and an adjacent 720+/- square feet of warehouse space. Former use was office for transportation company.

#### **PROPERTY HIGHLIGHTS**

- Newly constructed office suites suites available from 200 1,500 SF
- Industrial / Showroom spaces from 1,000 SF
- New office finishes available with ample parking; 2 drive-in doors available
- Small industrial storage spaces and shop access from 2,000 SF





Justin Shoemaker Executive Vice President 717.731.1990 justin@landmarkcr.com Michelle Gueci Senior Associate 717.731.1990 x3037 mgueci@landmarkcr.com

# 28 E Main Street

### **INDUSTRIAL PROPERTY** FOR SALE / LEASE

28 E Main Street New Kingstown, PA 17072

# **FLOOR PLANS**





FIRST FLOOR PLAN

NEWLY CONSTRUCTED SECOND FLOOR OFFICE SUITES



# **ADDITIONAL PHOTOS**







# **SITE AERIAL**





## TWO MILE TRADE AERIAL





28 E Main Street New Kingstown, PA 17072

### **DEMOGRAPHICS MAP & REPORT**

| POPULATION           | 1 MILE | 5 MILES | 10 MILES |
|----------------------|--------|---------|----------|
| Total Population     | 1,733  | 30,873  | 186,275  |
| Average Age          | 42.7   | 42.5    | 41.2     |
| Average Age (Male)   | 39.6   | 41.1    | 40.2     |
| Average Age (Female) | 45.1   | 44.1    | 42.5     |

| HOUSEHOLDS & INCOME | 1 MILE   | 5 MILES   | 10 MILES  |
|---------------------|----------|-----------|-----------|
| Total Households    | 691      | 12,974    | 77,052    |
| # of Persons per HH | 2.5      | 2.4       | 2.4       |
| Average HH Income   | \$87,741 | \$79,117  | \$77,843  |
| Average House Value |          | \$155