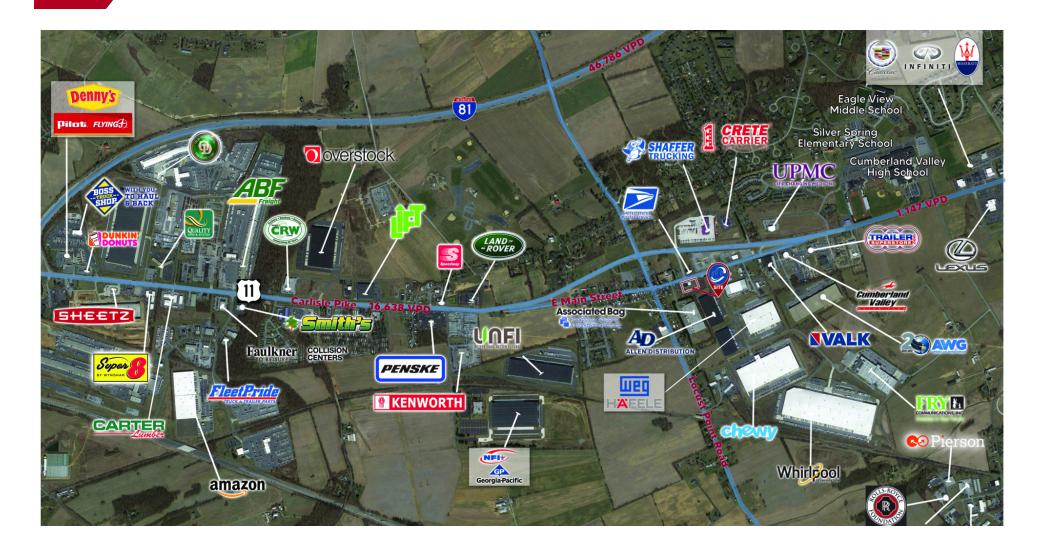

are feet of warehouse space. Former use was office for transportation company.

#### **PROPERTY HIGHLIGHTS**

- Newly constructed office suites suites available from 200 1,500 SF
- Industrial / Showroom spaces from 1,000 SF
- New office finishes available with ample parking; 2 drive-in doors available
- Small industrial storage spaces and shop access from 2,000 SF





Justin Shoemaker Executive Vice President 717.731.1990 justin@landmarkcr.com Michelle Gueci Senior Associate 717.731.1990 x3037 mgueci@landmarkcr.com

# 28 E Main Street

### **INDUSTRIAL PROPERTY** FOR SALE / LEASE

28 E Main Street New Kingstown, PA 17072

# **FLOOR PLANS**





FIRST FLOOR PLAN

NEWLY CONSTRUCTED SECOND FLOOR OFFICE SUITES



# **ADDITIONAL PHOTOS**







# **SITE AERIAL**





## TWO MILE TRADE AERIAL





28 E Main Street New Kingstown, PA 17072

### **DEMOGRAPHICS MAP & REPORT**

| POPULATION           | 1 MILE | 5 MILES | 10 MILES |
|----------------------|--------|---------|----------|
| Total Population     | 1,733  | 30,873  | 186,275  |
| Average Age          | 42.7   | 42.5    | 41.2     |
| Average Age (Male)   | 39.6   | 41.1    | 40.2     |
| Average Age (Female) | 45.1   | 44.1    | 42.5     |

| HOUSEHOLDS & INCOME | 1 MILE   | 5 MILES   | 10 MILES  |
|---------------------|----------|-----------|-----------|
| Total Households    | 691      | 12,974    | 77,052    |
| # of Persons per HH | 2.5      | 2.4       | 2.4       |
| Average HH Income   | \$87,741 | \$79,117  | \$77,843  |
| Average House Value |          | \$155,362 | \$194,001 |

<sup>\*</sup> Demographic data de