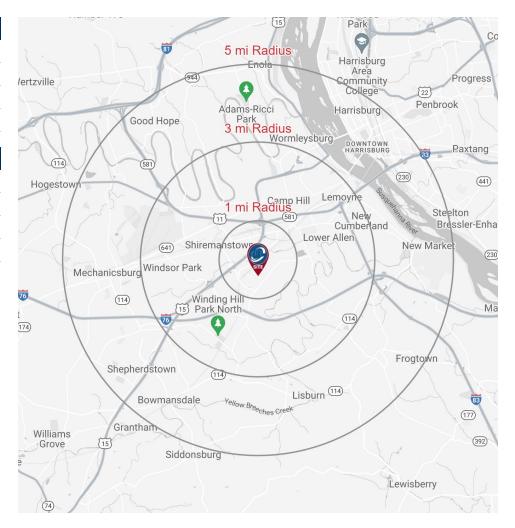

### **DEMOGRAPHICS MAP & REPORT**

| POPULATION           | 1 MILE | 5 MILES | 10 MILES |
|----------------------|--------|---------|----------|
| Total Population     | 1,733  | 30,873  | 186,275  |
| Average Age          | 42.7   | 42.5    | 41.2     |
| Average Age (Male)   | 39.6   | 41.1    | 40.2     |
| Average Age (Female) | 45.1   | 44.1    | 42.5     |

| HOUSEHOLDS & INCOME | 1 MILE   | 5 MILES   | 10 MILES  |
|---------------------|----------|-----------|-----------|
| Total Households    | 691      | 12,974    | 77,052    |
| # of Persons per HH | 2.5      | 2.4       | 2.4       |
| Average HH Income   | \$87,741 | \$79,117  | \$77,843  |
| Average House Value |          | \$155,362 | \$194,001 |