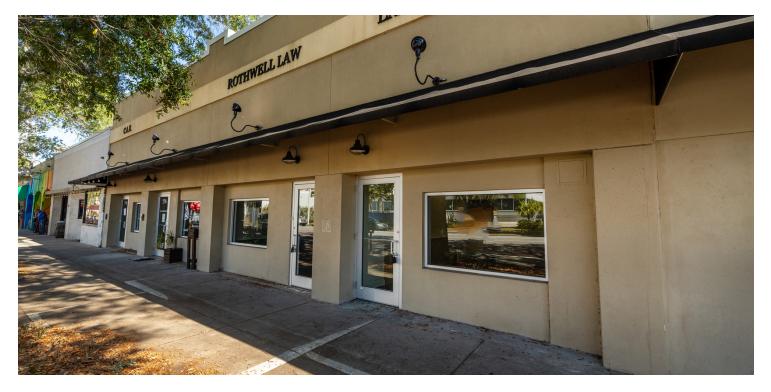

#### **PROPERTY OVERVIEW**

Retail space available on the 500 Block of 1st Avenue N. Come join one of the hottest areas in the heart of Downtown St. Pete. This space is just around the corner from The Lure, The Floridian Social Club, Book+Bottle, Mangosteen, Pacific Counter and so much more. 560-562 1st Avenue N. is in the heart of downtown, close to Mirror Lake, and is surrounded by new residential developments coming on-line in the near future.

### **PROPERTY HIGHLIGHTS**

- Prime location in the heart of downtown St. Petersburg
- Excellent pedestrian traffic
- · Located in-line with other retail & hospitality
- Lease rate does not include utilities, property expenses or building services