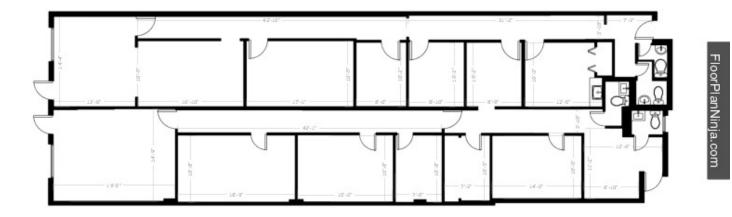

## **OFFERING SUMMARY**

| Lease Rate:    | \$44.00 SF/yr (NNN) |
|----------------|---------------------|
| Building Size: | 6,000 SF            |
| Available SF:  | 2,953 SF            |
| Market:        | Tampa Bay           |
| Submarket:     | St. Petersburg      |