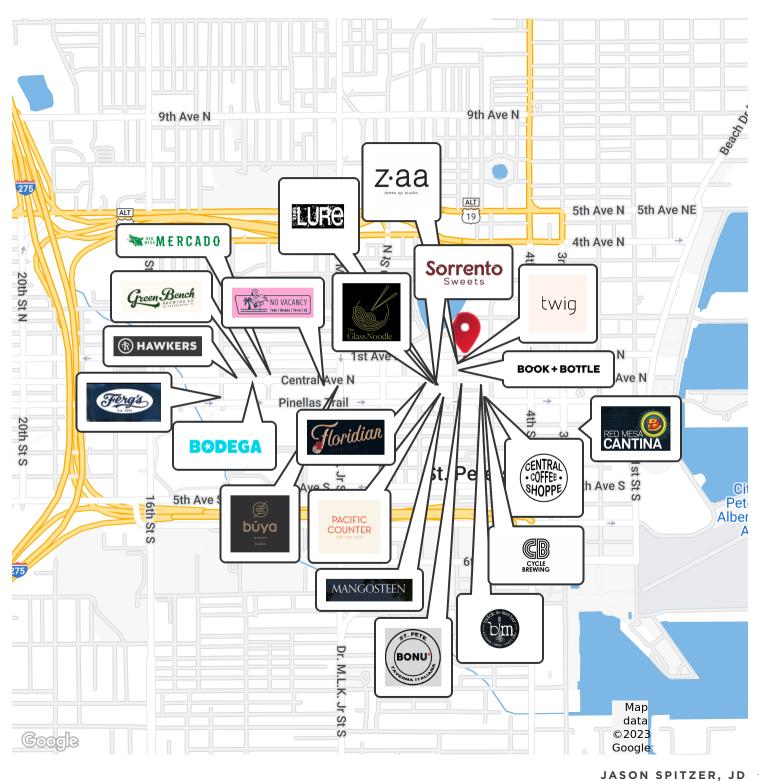

#### **PROPERTY OVERVIEW**

Retail space available on the 500 Block of 1st Avenue N. Come join one of the hottest areas in the heart of Downtown St. Pete. This space is just around the corner from The Lure, The Floridian Social Club, Book+Bottle, Mangosteen, Pacific Counter and so much more. 560-562 1st Avenue N. is in the heart of downtown, close to Mirror Lake, and is surrounded by new residential developments coming on-line in the near future.