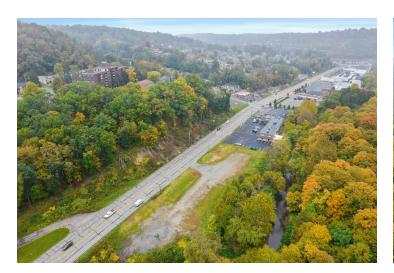

ational retailers. This parcel is positioned for great visibility and traffic count. Proximity to major transportation routes and approximately 20 miles east of Downtown Pittsburgh.

#### LOCATION DESCRIPTION

White Oak is a suburban Pittsburgh borough in Allegheny County, Pennsylvania. White Oak has five borders, including North Versailles Township to the north, North Huntington Township in Westmoreland County to the east, South Versailles Township to the southwest, Elizabeth Township to the south (in which a short part of the border runs across the Youghiogheny River), and McKeesport to the west.

# **COMPLETE HIGHLIGHTS**



### **PROPERTY HIGHLIGHTS**

- Development Opportunity
- Highway Occupancy on file with Penn Dot
- Wide Range of Uses





LAND FOR SALE

## **ADDITIONAL PHOTOS**

















## REGIONAL MAP



# LOCATION MAP



LAND

FOR SALE

P 10

# **AERIAL MAP**



## SITE PLANS









## FINANCIAL SUMMARY

**INVESTMENT OVERVIEW** 

**OPERATING DATA** 

**FINANCING DATA** 

# **INCOME & EXPENSES**

### **INCOME SUMMARY**

| GROSS INCOME         | \$0 |
|----------------------|-----|
| EXPENSES SUMMARY     |     |
|                      |     |
| OPERATING EXPENSES   | \$0 |
|                      |     |
| NET OPERATING INCOME | \$0 |





# SALE COMPS



It turns out, you don't have any Comps Selected! (click " **A** Edit Sale Comps" in the Page Edit Bar)

# SALE COMPS MAP & SUMMARY



It turns out, you don't have any Comps Selected! (click " ♯ Edit Sale Comps" in the Page Edit Bar)





# LEASE COMPARABLES

### IN THIS SECTION

LEASE COMPS

LEASE COMPS