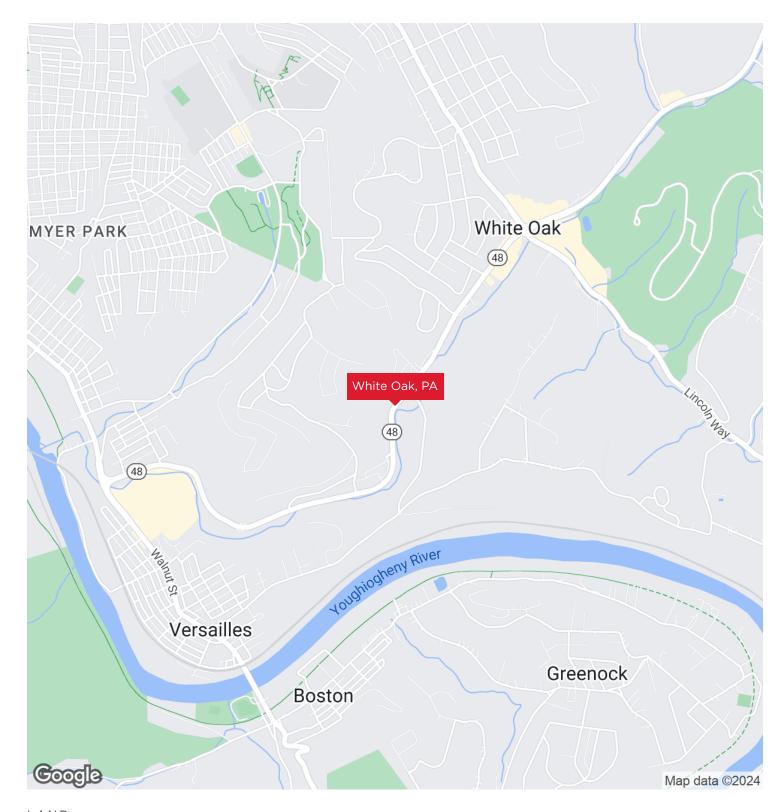

## REGIONAL MAP

#### LOCATION DESCRIPTION

White Oak is a suburban Pittsburgh borough in Allegheny County, Pennsylvania. White Oak has five borders, including North Versailles Township to the north, North Huntington Township in Westmoreland County to the east, South Versailles Township to the southwest, Elizabeth Township to the south (in which a short part of the border runs across the Youghiogheny River), and McKeesport to the west.