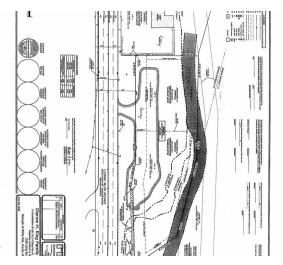

tailers. This parcel is positioned for great visibility and traffic count. Proximity to major transportation routes and approximately 20 miles east of Downtown Pittsburgh.

#### LOCATION DESCRIPTION

White Oak is a suburban Pittsburgh borough in Allegheny County, Pennsylvania. White Oak has five borders, including North Versailles Township to the north, North Huntington Township in Westmoreland County to the east, South Versailles Township to the southwest, Elizabeth Township to the south (in which a short part of the border runs across the Youghiogheny River), and McKeesport to the west.

# **COMPLETE HIGHLIGHTS**



### **PROPERTY HIGHLIGHTS**

- Development Opportunity
- Highway Occupancy on file with Penn Dot
- Wide Range of Uses





LAND FOR SALE

## **ADDITIONAL PHOTOS**

















## REGIONAL MAP



# LOCATION MAP



LAND

FOR SALE

P 10

# **AERIAL MAP**



## SITE PLANS









## FINANCIAL SUMMARY

**INVESTMENT OVERVIEW** 

**OPERATING DATA** 

**FINANCING DATA** 

# **INCOME & EXPENSES**

### **INCOME SUMMARY**

| GROSS INCOME         | \$0 |
|----------------------|-----|
| EXPENSES SUMMARY     |     |
|                      |     |
| OPERATING EXPENSES   | \$0 |
|                      |     |
| NET OPERATING INCOME | \$0 |





# SALE COMPS



It turns out, you don't have any Comps Selected! (click " **A** Edit Sale Comps" in the Page Edit Bar)

# SALE COMPS MAP & SUMMARY



It turns out, you don't have any Comps Selected! (click " ♯ Edit Sale Comps" in the Page Edit Bar)





# LEASE COMPARABLES

### IN THIS SECTION

LEASE COMPS

LEASE COMPS MAP & SUMM