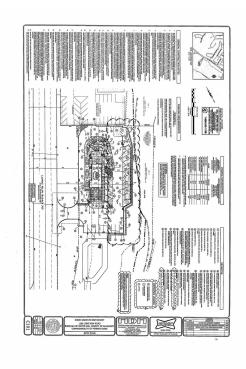

ortation routes and approximately 20 miles east of Downtown Pittsburgh.

#### LOCATION DESCRIPTION

White Oak is a suburban Pittsburgh borough in Allegheny County, Pennsylvania. White Oak has five borders, including North Versailles Township to the north, North Huntington Township in Westmoreland County to the east, South Versailles Township to the southwest, Elizabeth Township to the south (in which a short part of the border runs across the Youghiogheny River), and McKeesport to the west.

# **COMPLETE HIGHLIGHTS**



### **PROPERTY HIGHLIGHTS**

- Development Opportunity
- Highway Occupancy on file with Penn Dot
- Wide Range of Uses





LAND FOR SALE

## **ADDITIONAL PHOTOS**

















## REGIONAL MAP



# LOCATION MAP



LAND

FOR SALE

P 10

# **AERIAL MAP**



## SITE PLANS









## FINANCIAL SUMMARY

**INVESTMENT OVERVIEW** 

**OPERATING DATA** 

**FINANCING DATA** 

# **INCOME & EXPENSES**

### **INCOME SUMMARY**

| GROSS INCOME         | \$0 |
|----------------------|-----|
| EXPENSES SUMMARY     |     |
|                      |     |
| OPERATING EXPENSES   | \$0 |
|                      |     |
| NET OPERATING INCOME | \$0 |





# SALE COMPS



It turns out, you don't have any Comps Selected! (click " **A** Edit Sale Comps" in the Page Edit Bar)

# SALE COMPS MAP & SUMMARY



It turns out, you don't have any Comps Selected! (click " ♯ Edit Sale Comps" in the Page Edit Bar)





# LEASE COMPARABLES

### IN THIS SECTION

LEASE COMPS

LEASE COMPS MAP & SUMMARY

# LEASE COMPS



It turns out, you don't have any Comps Selected! (click " **A** Edit Sale Comp