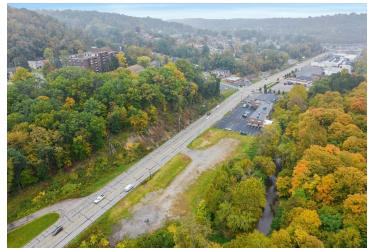

Nearby businesses include regional and international retailers. This parcel is positioned for great visibility and traffic count. Proximity to major transportation routes and approximately 20 miles east of Downtown Pittsburgh.

#### LOCATION DESCRIPTION

White Oak is a suburban Pittsburgh borough in Allegheny County, Pennsylvania. White Oak has five borders, including North Versailles Township to the north, North Huntington Township in Westmoreland County to the east, South Versailles Township to the southwest, Elizabeth Township to the south (in which a short part of the border runs across the Youghiogheny River), and McKeesport to the west.

# **COMPLETE HIGHLIGHTS**



### **PROPERTY HIGHLIGHTS**

- Development Opportunity
- Highway Occupancy on file with Penn Dot
- Wide Range of Uses





LAND FOR SALE

## **ADDITIONAL PHOTOS**

















## REGIONAL MAP



# LOCATION MAP



LAND

FOR SALE

P 10

# **AERIAL MAP**



## SITE PLANS









## FINANCIAL SUMMARY

**INVESTMENT OVERVIEW** 

**OPERATING DATA** 

**FINANCING DATA** 

# **INCOME & EXPENSES**

### **INCOME SUMMARY**

| GROSS INCOME         | \$0 |
|----------------------|-----|
| EXPENSES SUMMARY     |     |
|                      |     |
| OPERATING EXPENSES   | \$0 |
|                      |     |
| NET OPERATING INCOME | \$0 |





# SALE COMPS



It turns out, you don't have any Comps Selected! (click " **A** Edit Sale Comps" in the Page Edit Bar)

# SALE COMPS MAP & SUMMARY



It turns out, you don't have any Comps Selected! (click " ♯ Edit Sale Comps" in the Page Edit Bar)





# LEASE COMPARABLES

#