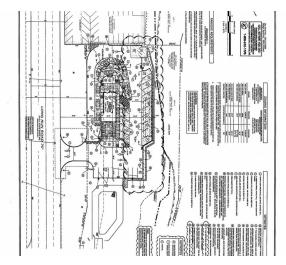

retailers. This parcel is positioned for great visibility and traffic count. Proximity to major transportation routes and approximately 20 miles east of Downtown Pittsburgh.

#### LOCATION DESCRIPTION

White Oak is a suburban Pittsburgh borough in Allegheny County, Pennsylvania. White Oak has five borders, including North Versailles Township to the north, North Huntington Township in Westmoreland County to the east, South Versailles Township to the southwest, Elizabeth Township to the south (in which a short part of the border runs across the Youghiogheny River), and McKeesport to the west.

# **COMPLETE HIGHLIGHTS**



### **PROPERTY HIGHLIGHTS**

- Development Opportunity
- Highway Occupancy on file with Penn Dot
- Wide Range of Uses





LAND FOR SALE

## **ADDITIONAL PHOTOS**

















## REGIONAL MAP



# LOCATION MAP



LAND

FOR SALE

P 10

# **AERIAL MAP**



## SITE PLANS









## FINANCIAL SUMMARY

**INVESTMENT OVERVIEW** 

**OPERATING DATA** 

**FINANCING DATA** 

# **INCOME & EXPENSES**

### **INCOME SUMMARY**

| GROSS INCOME         | \$0 |
|----------------------|-----|
| EXPENSES SUMMARY     |     |
|                      |     |
| OPERATING EXPENSES   | \$0 |
|                      |     |
| NET OPERATING INCOME | \$0 |





# SALE COMPS



It turns out, you don't have any Comps Selected! (click " **A** Edit Sale Comps" in the Page Edit Bar)

# SALE COMPS MAP & SUMMARY



It turns out, you don't have any Comps Selected! (click " ♯ Edit Sale Comps" in the Page Edit Bar)





# LEASE COMPARABLES

### IN THIS SECTION

LEASE COMPS

LEASE COMPS MAP & SU