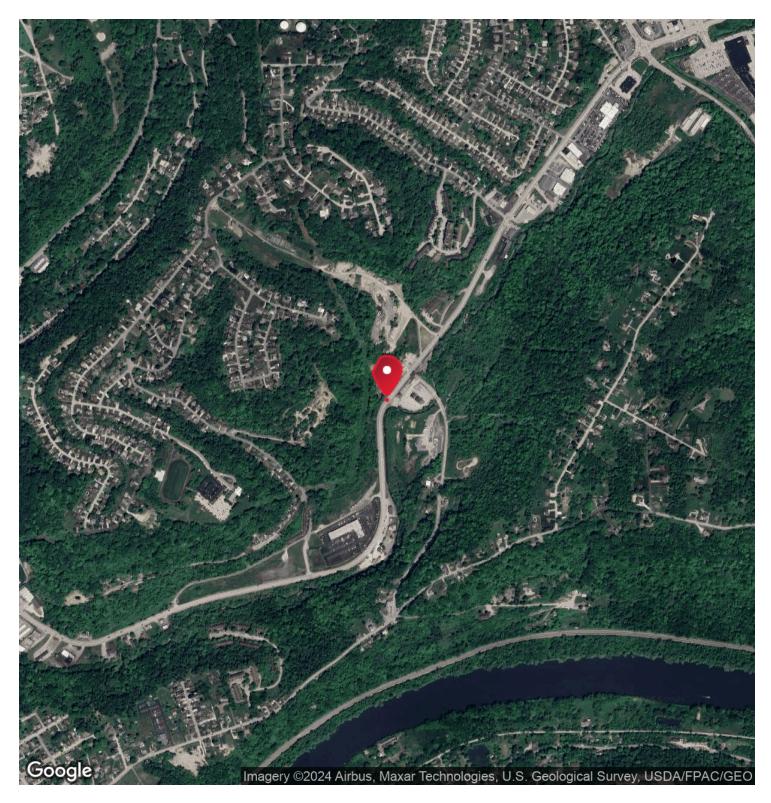

# **AERIAL MAP**

### **PROPERTY OVERVIEW**

Commercial property for sale along Route 48 in White Oak, PA 15131. This 1.85-acre parcel is zoned commercial with many uses. The C-2 commercial zoning district of White Oak is wide-ranging, accommodating commercial retail, restaurant, financial, medical, and more. Nearby businesses include regional and international retailers. This parcel is positioned for great visibility and traffic count. Proximity to major transportation routes and approximately 20 miles east of Downtown Pittsburgh.