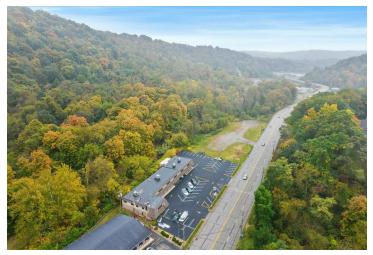

nal retailers. This parcel is positioned for great visibility and traffic count. Proximity to major transportation routes and approximately 20 miles east of Downtown Pittsburgh.

#### LOCATION DESCRIPTION

White Oak is a suburban Pittsburgh borough in Allegheny County, Pennsylvania. White Oak has five borders, including North Versailles Township to the north, North Huntington Township in Westmoreland County to the east, South Versailles Township to the southwest, Elizabeth Township to the south (in which a short part of the border runs across the Youghiogheny River), and McKeesport to the west.

# **COMPLETE HIGHLIGHTS**



### **PROPERTY HIGHLIGHTS**

- Development Opportunity
- Highway Occupancy on file with Penn Dot
- Wide Range of Uses





LAND FOR SALE

## **ADDITIONAL PHOTOS**

















## REGIONAL MAP



# LOCATION MAP



LAND

FOR SALE

P 10

# **AERIAL MAP**



## SITE PLANS









## FINANCIAL SUMMARY

**INVESTMENT OVERVIEW** 

**OPERATING DATA** 

**FINANCING DATA** 

# **INCOME & EXPENSES**

### **INCOME SUMMARY**

| GROSS INCOME         | \$0 |
|----------------------|-----|
| EXPENSES SUMMARY     |     |
|                      |     |
| OPERATING EXPENSES   | \$0 |
|                      |     |
| NET OPERATING INCOME | \$0 |





# SALE COMPS



It turns out, you don't have any Comps Selected! (click " **A** Edit Sale Comps" in the Page Edit Bar)

# SALE COMPS MAP & SUMMARY



It turns out, you don't have any Comps Selected! (click " ♯ Edit Sale Comps" in the Page Edit Bar)





# LEASE COMPARABLES

### IN THIS SECTION

LEASE COMPS

LEASE COMPS MAP