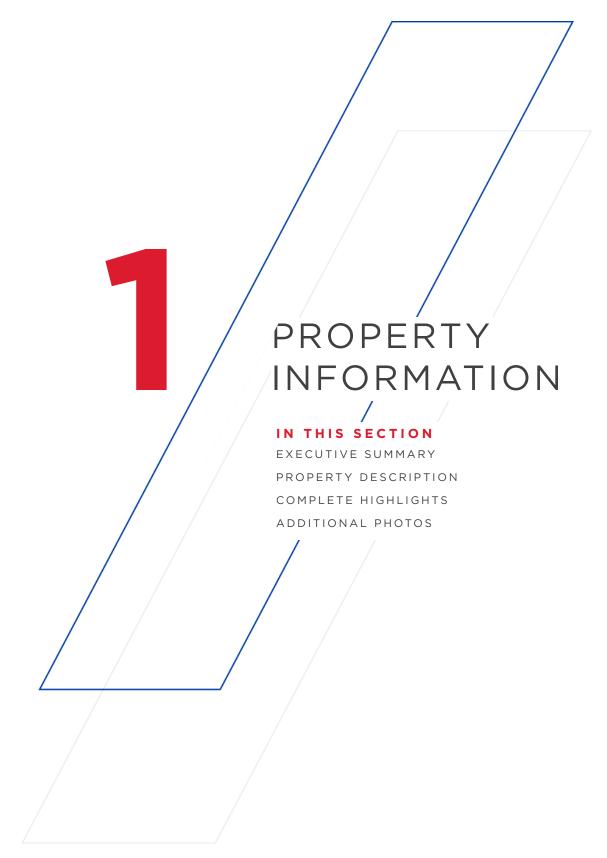

#### LOCATION DESCRIPTION

White Oak is a suburban Pittsburgh borough in Allegheny County, Pennsylvania. White Oak has five borders, including North Versailles Township to the north, North Huntington Township in Westmoreland County to the east, South Versailles Township to the southwest, Elizabeth Township to the south (in which a short part of the border runs across the Youghiogheny River), and McKeesport to the west.

## REGIONAL MAP

# LOCATION MAP

LAND

FOR SALE

P 10