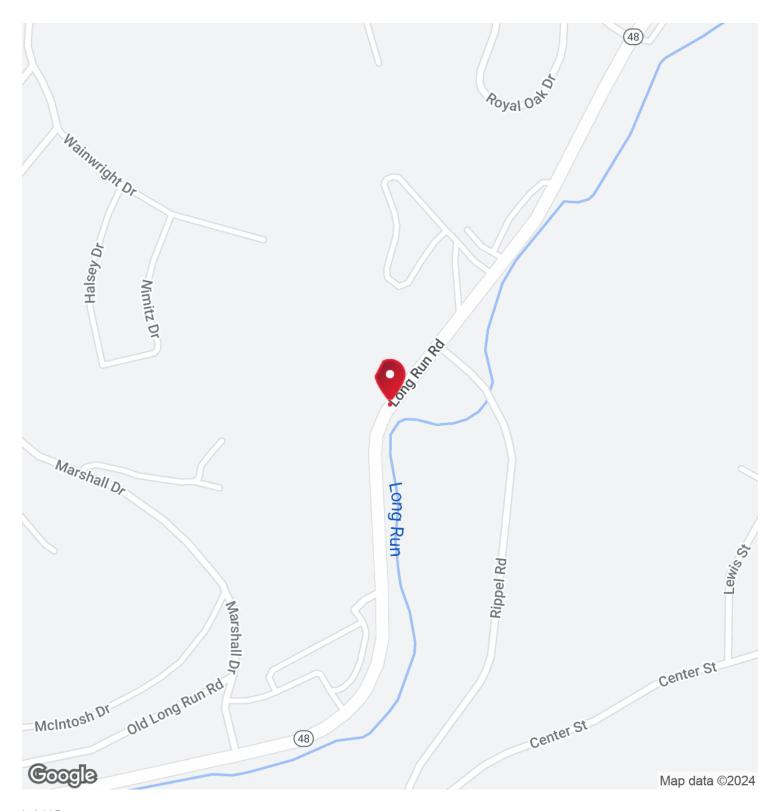

# LOCATION MAP

LAND

FOR SALE

P 10

### **PROPERTY OVERVIEW**

Commercial property for sale along Route 48 in White Oak, PA 15131. This 1.85-acre parcel is zoned commercial with many uses. The C-2 commercial zoning district of White Oak is wide-ranging, accommodating commercial retail, restaurant, financial, medical, and more. Nearby businesses include regional and international retailers. This parcel is positioned for great visibility and traffic count. Proximity to major transportation routes and approximately 20 miles east of Downtown Pittsburgh.