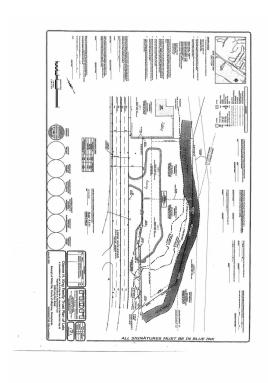

tation routes and approximately 20 miles east of Downtown Pittsburgh.

#### LOCATION DESCRIPTION

White Oak is a suburban Pittsburgh borough in Allegheny County, Pennsylvania. White Oak has five borders, including North Versailles Township to the north, North Huntington Township in Westmoreland County to the east, South Versailles Township to the southwest, Elizabeth Township to the south (in which a short part of the border runs across the Youghiogheny River), and McKeesport to the west.

# **COMPLETE HIGHLIGHTS**



### **PROPERTY HIGHLIGHTS**

- Development Opportunity
- Highway Occupancy on file with Penn Dot
- Wide Range of Uses





LAND FOR SALE

## **ADDITIONAL PHOTOS**

















## REGIONAL MAP



# LOCATION MAP



LAND

FOR SALE

P 10

# **AERIAL MAP**



## SITE PLANS









## FINANCIAL SUMMARY

**INVESTMENT OVERVIEW** 

**OPERATING DATA** 

**FINANCING DATA** 

# **INCOME & EXPENSES**

### **INCOME SUMMARY**

| GROSS INCOME         | \$0 |
|----------------------|-----|
| EXPENSES SUMMARY     |     |
|                      |     |
| OPERATING EXPENSES   | \$0 |
|                      |     |
| NET OPERATING INCOME | \$0 |





# SALE COMPS



It turns out, you don't have any Comps Selected! (click " **A** Edit Sale Comps" in the Page Edit Bar)

# SALE COMPS MAP & SUMMARY



It turns out, you don't have any Comps Selected! (click " ♯ Edit Sale Comps" in the Page Edit Bar)





# LEASE COMPARABLES

### IN THIS SECTION

LEASE COMPS

LEASE COMPS MAP & SUMMARY

# LEASE COMPS



It turns out, you don't have any Comps Selected! (click " **A** Edit Sale Comps"