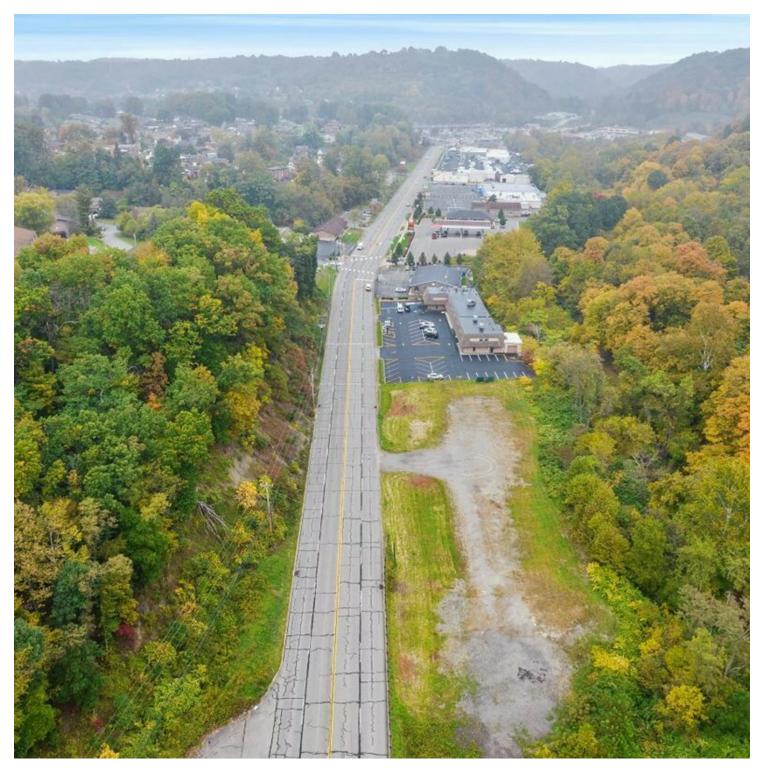

#### **PROPERTY DESCRIPTION**

Commercial property for sale along Route 48 in White Oak, PA 15131. This 1.85-acre parcel is zoned commercial with many uses. The C-2 commercial zoning district of White Oak is wide-ranging, accommodating commercial retail, restaurant, financial, medical, and more. Nearby businesses include regional and international retailers. This parcel is positioned for great visibility and traffic count. Proximity to major transportation routes and approximately 20 miles east of Downtown Pittsburgh.

#### **PROPERTY HIGHLIGHTS**

- Development Opportunity
- Highway Occupancy on file with Penn Dot
- Wide Range of Uses

Each office independently owned and operated

**OFFERING SUMMARY** 

| Sale Price:       |           |          | \$595,000  |
|-------------------|-----------|----------|------------|
| Lot Size:         |           |          | 1.85 Acres |
| DEMOGRAPHICS      | 0.5 MILES | 1 MILE   | 1.5 MILES  |
| Total Households  | 624       | 2,809    | 7,289      |
| Total Population  | 1,230     | 5,338    | 13,960     |
| Average HH Income | \$72,976  | \$63,099 | \$55,539   |