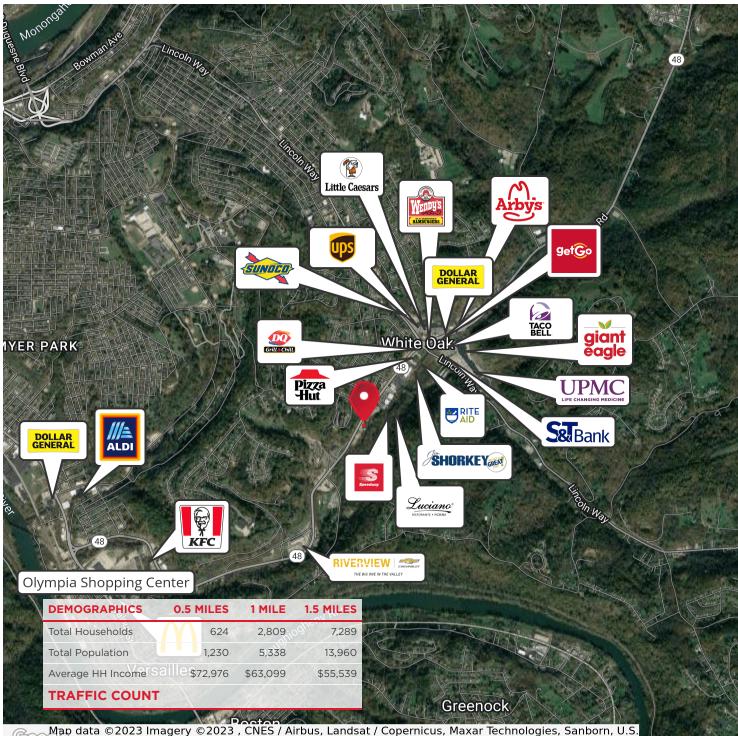

#### **PROPERTY DESCRIPTION**

Commercial property for sale along Route 48 in White Oak, PA 15131. This 1.85-acre parcel is zoned commercial with many uses. The C-2 commercial zoning district of White Oak is wide-ranging, accommodating commercial retail, restaurant, financial, medical, and more. Nearby businesses include regional and international retailers. This parcel is positioned for great visibility and traffic count. Proximity to major transportation routes and approximately 20 miles east of Downtown Pittsburgh.

#### **PROPERTY HIGHLIGHTS**

- Development Opportunity
- Highway Occupancy on file with Penn Dot
- Wide Range of Uses

Each office independently owned and operated

**OFFERING SUMMARY** 

| Sale Price:       |           |          | \$595,000  |
|-------------------|-----------|----------|------------|
| Lot Size:         |           |          | 1.85 Acres |
| DEMOGRAPHICS      | 0.5 MILES | 1 MILE   | 1.5 MILES  |
| Total Households  | 624       | 2,809    | 7,289      |
| Total Population  | 1,230     | 5,338    | 13,960     |
| Average HH Income | \$72,976  | \$63,099 | \$55,539   |

### COMMERCIAL DEVELOPMENT OPPORTUNITY

O LONG RUN ROAD, WHITE OAK, PA 15131

Map data ©2023 Imagery ©2023 , CNES / Airbus, Landsat / Copernicus, Maxar Technologies, Sanborn, U.S. Geological Survey, USDA/FPAC/GEO