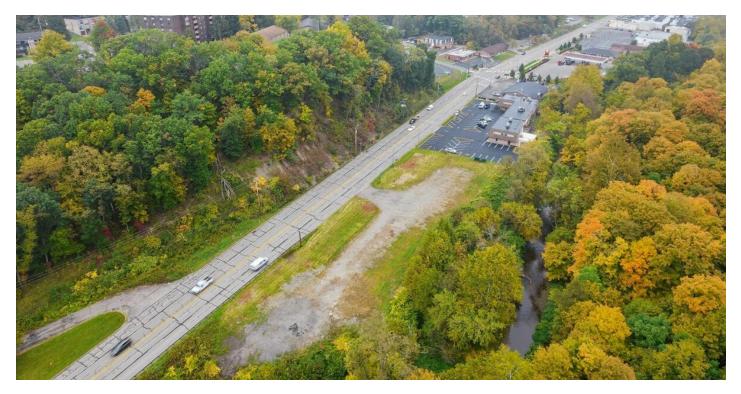

#### **PROPERTY DESCRIPTION**

Commercial property for sale along Route 48 in White Oak, PA 15131. This 1.85-acre parcel is zoned commercial with many uses. The C-2 commercial zoning district of White Oak is wide-ranging, accommodating commercial retail, restaurant, financial, medical, and more. Nearby businesses include regional and international retailers. This parcel is positioned for great visibility and traffic count. Proximity to major transportation routes and approximately 20 miles east of Downtown Pittsburgh.

#### **PROPERTY HIGHLIGHTS**

- Development Opportunity
- Highway Occupancy on file with Penn Dot
- Wide Range of Uses

Each office independently owned and operated

**OFFERING SUMMARY** 

| Sale Price:       |           |          | \$595,000  |
|-------------------|-----------|----------|------------|
| Lot Size:         |           |          | 1.85 Acres |
| DEMOGRAPHICS      | 0.5 MILES | 1 MILE   | 1.5 MILES  |
| Total Households  | 624       | 2,809    | 7,289      |
| Total Population  | 1,230     | 5,338    | 13,960     |
| Average HH Income | \$72,976  | \$63,099 | \$55,539   |

### COMMERCIAL DEVELOPMENT OPPORTUNITY

O LONG RUN ROAD, WHITE OAK, PA 15131

Map data ©2023 Imagery ©2023 , CNES / Airbus, Landsat / Copernicus, Maxar Technologies, Sanborn, U.S. Geological Survey, USDA/FPAC/GEO