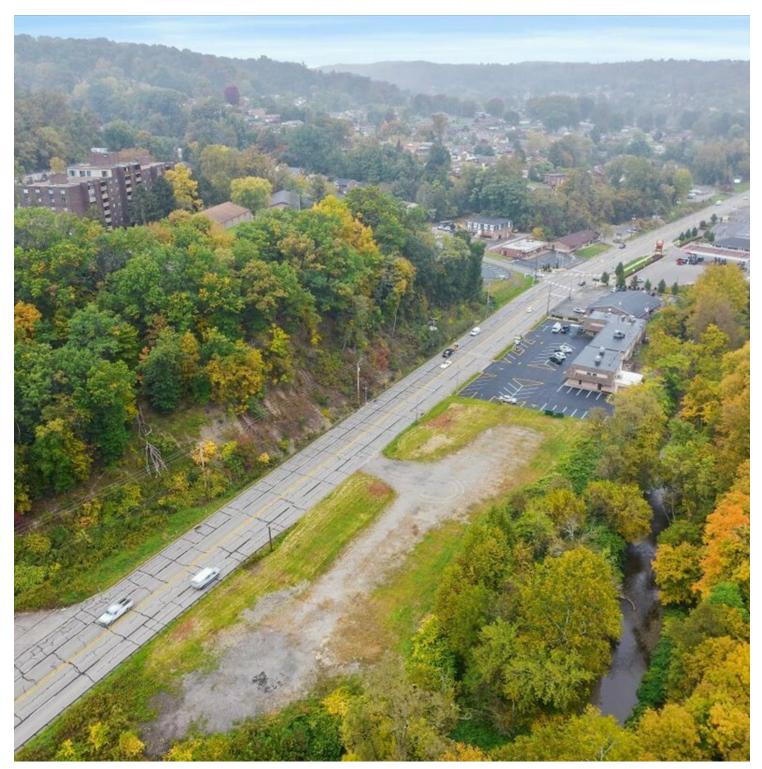

#### **PROPERTY DESCRIPTION**

Commercial property for sale along Route 48 in White Oak, PA 15131. This 1.85-acre parcel is zoned commercial with many uses. The C-2 commercial zoning district of White Oak is wide-ranging, accommodating commercial retail, restaurant, financial, medical, and more. Nearby businesses include regional and international retailers. This parcel is positioned for great visibility and traffic count. Proximity to major transportation routes and approximately 20 miles east of Downtown Pittsburgh.

#### **PROPERTY HIGHLIGHTS**

- Development Opportunity
- Highway Occupancy on file with Penn Dot
- Wide Range of Uses

Each office independently owned and operated

**OFFERING SUMMARY** 

| Sale Price:       |           |          | \$595,000  |
|-------------------|-----------|----------|------------|
| Lot Size:         |           |          | 1.85 Acres |
| DEMOGRAPHICS      | 0.5 MILES | 1 MILE   | 1.5 MILES  |
| Total Households  | 624       | 2,809    | 7,289      |
| Total Population  | 1,230     | 5,338    | 13,960     |
| Average HH Income | \$72,976  | \$63,099 | \$55,539   |