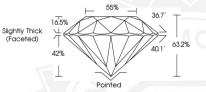

# DIAMOND REPORT

| July 3, 2025            |                       |
|-------------------------|-----------------------|
| IGI Report Number       | 712553570             |
| Description             | NATURAL DIAMOND       |
| Shape and Cutting Style | ROUND BRILLIANT       |
| Measurements            | 5.82 - 5.86 X 3.69 MM |
|                         |                       |

## **GRADING RESULTS**

| Carat Weight  | 0.80 CARAT |
|---------------|------------|
| Color Grade   | H          |
| Clarity Grade | VS 1       |
| Cut Grade     | EXCELLENT  |

#### 5.82 - 5.86 X 3.69 MM

 Cardt Weight
 0.80 CARAT

 Color Grade
 H

 Clafty Grade
 VS 1

 Cut Grade
 EXCELLINT

 Polish
 EXCELLINT

 Symmetry
 EXCELLINT

 Fluorescence
 NONE