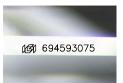

0.50 CARAT

VS 1

VERY GOOD

**EXCELLENT EXCELLENT** 

NONE

CRYSTAL CLOUD (45) 694593075

## **ELECTRONIC COPY**

Sample Image Used

For terms & conditions and to verify this report, please visit www.igi.org

May 6, 2025

IGI Report Number 694593075 PRINCESS CUT

NATURAL DIAMOND

4.34 X 4.33 X 3.06 MM Carat Weight 0.50 CARAT

Color Grade Clarity Grade Cut Grade Polish Symmetry Fluorescence

Inscription(s)

VS 1 VERY GOOD EXCELLENT EXCELLENT NONE (45) 694593075

May 6, 2025

IGI Report Number 694593075 PRINCESS CUT

NATURAL DIAMOND

Polish

4.34 X 4.33 X 3.06 MM Carat Weight 0.50 CARAT Color Grade Clarity Grade Cut Grade VERY GOOD

VS 1

EXCELLENT EXCELLENT Symmetry Fluorescence (5) 694593075 Inscription(s)