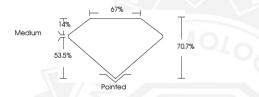

## ADDITIONAL GRADING INFORMATION

Polish

Symmetry

Fluorescence

Identification Features

Inscription(s)

694593075 NATURAL DIAMOND PRINCESS CUT

4.34 X 4.33 X 3.06 MM

0.50 CARAT

VS 1

VERY GOOD

**EXCELLENT EXCELLENT** 

NONE

CRYSTAL CLOUD (45) 694593075