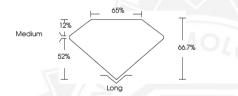

## DIAMOND REPORT

| May 19, 2025            |                       |
|-------------------------|-----------------------|
| IGI Report Number       | 700519021             |
| Description             | NATURAL DIAMOND       |
| Shape and Cutting Style | EMERALD CUT           |
| Measurements            | 5.47 X 3.87 X 2.58 MM |
|                         |                       |