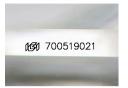

### ADDITIONAL GRADING INFORMATION

| Polish                  | EXCELLENT         |
|-------------------------|-------------------|
| Symmetry                | EXCELLENT         |
| Fluorescence            | NONE              |
| Identification Features | PINPOINT, FEATHER |
| Inscription(s)          | 個700519021        |