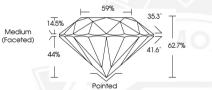

## GRADING RESULTS

| Carat Weight  | 0.45 CARAT |
|---------------|------------|
| Color Grade   | к          |
| Clarity Grade | VS 1       |
| Cut Grade     | EXCELLENT  |

### ADDITIONAL GRADING INFORMATION

| Polish                  | EXCELLENT      |
|-------------------------|----------------|
| Symmetry                | EXCELLENT      |
| Fluorescence            | NONE           |
| Identification Features | CRYSTAL, CLOUD |
| Inscription(s)          | 低到 694592849   |