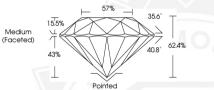

# DIAMOND REPORT

| January 17, 2025        |                       |
|-------------------------|-----------------------|
| IGI Report Number       | 671430291             |
| Description             | NATURAL DIAMOND       |
| Shape and Cutting Style | ROUND BRILLIANT       |
| Measurements            | 4.70 - 4.72 X 2.94 MM |

### **GRADING RESULTS**

| Carat Weight  | 0.40 CARAT |
|---------------|------------|
| Color Grade   | к          |
| Clarity Grade | VS 2       |
| Cut Grade     | EXCELLENT  |

### ADDITIONAL GRADING INFORMATION

| Polish                              | EXCELLENT      |
|-------------------------------------|----------------|
| Symmetry                            | EXCELLENT      |
| Fluorescence                        | NONE           |
| Identification Features             | CRYSTAL, CLOUD |
| Inscription(s)                      | 個1671430291    |
| Comments: IDEAL CUT ROUND BRILLIANT |                |