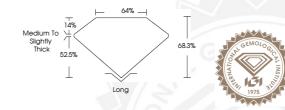

#### **GRADING RESULTS**

| 0.90 CARAT          |
|---------------------|
|                     |
| INTERNALLY FLAWLESS |
| VERY GOOD           |
|                     |

#### ADDITIONAL GRADING INFORMATION

| Polish         | EXCELLENT         |
|----------------|-------------------|
| Symmetry       | EXCELLENT         |
| Fluorescence   | NONE              |
| Inscription(s) | <b>1569313236</b> |