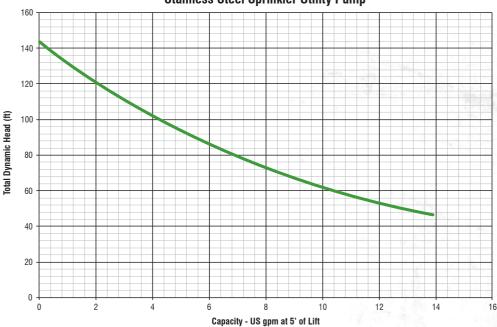

| Madel     | ltem<br>Number | UPC             | НР  | Volts | Amps  | Cord<br>Length | Intake | Discharge | Discharge Pressure PSI<br>at 5' Lift |     |     |     |     | Max. Flow             | Max.            | Max.       |
|-----------|----------------|-----------------|-----|-------|-------|----------------|--------|-----------|--------------------------------------|-----|-----|-----|-----|-----------------------|-----------------|------------|
| Model     |                |                 |     |       |       |                |        |           | 20                                   | 30  | 40  | 50  | 60  | at 5' Suction<br>Lift | Pressure<br>PSI | Head<br>FT |
|           |                |                 |     |       |       |                |        |           | Gallons Per Minute                   |     |     |     | е   |                       |                 |            |
| RJSE-75SS | 614432         | 0 10121 14415 6 | 3/4 | 115   | 7.0 A | 8'             | 1"     | 1" FNPT   | 13.9                                 | 8.5 | 5.3 | 2.5 | 0.3 | 17 GPM                | 64              | 147        |