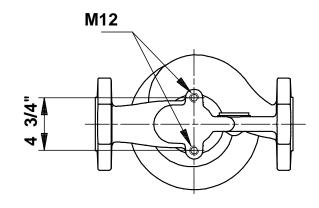

## 96411811 TP 50-80/2 60 Hz

Note! All units are in [mm] unless others are stated. Disclaimer: This simplified dimensional drawing does not show all details.