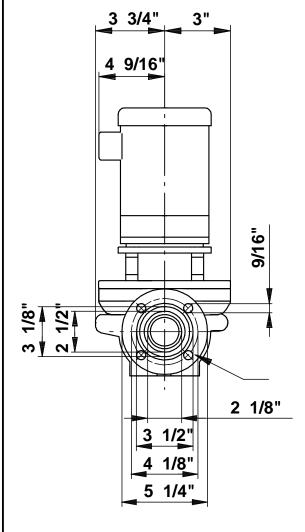

## 96411811 TP 50-80/2 60 Hz

Note! All units are in [mm] unless others are stated. Disclaimer: This simplified dimensional drawing does not show all details.