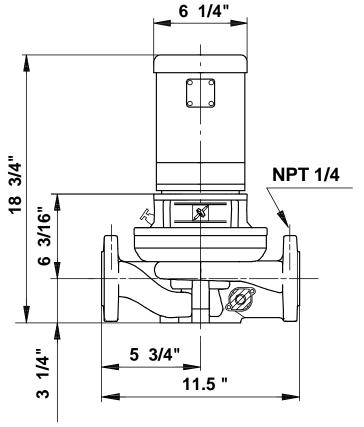

## 96411811 TP 50-80/2 60 Hz

Note! All units are in [mm] unless others are stated. Disclaimer: This simplified dimensional drawing does not show all details.