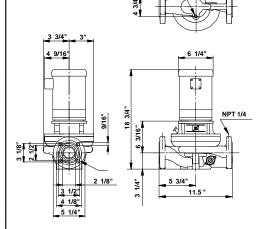

## 96411811 TP 50-80/2 60 Hz

Note! All units are in [mm] unless others are stated. Disclaimer: This simplified dimensional drawing does not show all details.