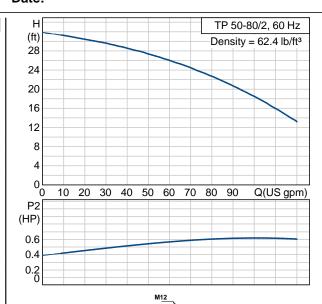

The shaft seal is a corrosion-resistant maintenance-free mechanical seal.

The motor is a 3-phase AC motor.

Liquid:

Liquid temperature range: 5 .. 284 °F Density: 5 .. 284 °F 62.4 lb/ft³

Technical:

Speed for pump data: 3480 rpm
Rated flow: 88.1 US gpm
Rated head: 21 ft
Shaft seal: BUBE
Maximum operating pressure: 145 psi

Company name: Created by: Phone: Fax: Date: -

| Description                                                        | Value                        |  |  |
|--------------------------------------------------------------------|------------------------------|--|--|
| Product name:                                                      | TP 50-80/2 U-G-A-BUBE U-G-A  |  |  |
| Floudername.                                                       | BUBE                         |  |  |
| Product Number:                                                    | 96411811                     |  |  |
| EAN number:                                                        | 5700390524661                |  |  |
| LAN Humber.                                                        | 3700390324001                |  |  |
| Technical:                                                         |                              |  |  |
| Speed for pump data                                                | 3480 rpm                     |  |  |
| Rated flow:                                                        | 88.1 US gpm                  |  |  |
| Rated how:                                                         | 21 ft                        |  |  |
| Head max:                                                          | 26.2 ft                      |  |  |
| Shaft seal:                                                        | BUBE                         |  |  |
| Maximum operating pressure                                         | 145 psi                      |  |  |
| Approvals on motor nameplate:                                      | UL Recognized Component, CSA |  |  |
| Pump Number:                                                       | 96405263                     |  |  |
| Pump version:                                                      | U                            |  |  |
| Tump version.                                                      | 0                            |  |  |
| Materials:                                                         |                              |  |  |
| Pump housing:                                                      | Cast iron                    |  |  |
| . ap nodonig.                                                      | EN-JL1040                    |  |  |
|                                                                    | ASTM 25 B                    |  |  |
| Impeller:                                                          | Stainless steel              |  |  |
| impolior.                                                          | DIN WNr. 1.4301              |  |  |
|                                                                    | AISI 304                     |  |  |
| Material code:                                                     | A                            |  |  |
| material educi                                                     |                              |  |  |
| Installation:                                                      |                              |  |  |
| Maximum ambient temperature:                                       | 104 °F                       |  |  |
| Maximum operating pressure                                         | 145 psi                      |  |  |
| Flange standard:                                                   | USA                          |  |  |
| Connect code:                                                      | G                            |  |  |
| Pipe connection:                                                   | 2"                           |  |  |
|                                                                    |                              |  |  |
| Liquid:                                                            |                              |  |  |
| Liquid temperature range                                           | 5 284 °F                     |  |  |
| Density:                                                           | 62.4 lb/ft <sup>3</sup>      |  |  |
|                                                                    |                              |  |  |
| Electrical data:                                                   |                              |  |  |
| Motor type:                                                        | Baldor, TEFC                 |  |  |
| Number of poles:                                                   | 2                            |  |  |
| Rated power - P2:                                                  | 0.738 HP                     |  |  |
| KVA code:                                                          | K                            |  |  |
| Main frequency:                                                    | 60 Hz                        |  |  |
| Rated voltage:                                                     | 3 x 208-230/460 V            |  |  |
| Service factor:                                                    | 1,25                         |  |  |
| Rated current:                                                     | 2,7-2,6/1,3 A                |  |  |
| Starting current                                                   | 16,8-15,2/7,6 A              |  |  |
| Load current:                                                      | 3,1-3/1,5 A                  |  |  |
| Cos phi - power factor:                                            | 73                           |  |  |
| Rated speed:                                                       | 3450 rpm                     |  |  |
| Motor efficiency at full load:                                     | 74 %                         |  |  |
| Insulation class (IEC 85):                                         | В                            |  |  |
|                                                                    | NONE                         |  |  |
| Motor protection:                                                  |                              |  |  |
|                                                                    | 85600003                     |  |  |
| Motor protection:<br>Motor Number:                                 | 85600003                     |  |  |
| Motor protection: Motor Number: Others:                            |                              |  |  |
| Motor protection: Motor Number: Others: Net weight:                | 67.3 lb                      |  |  |
| Motor protection: Motor Number:  Others: Net weight: Gross weight: | 67.3 lb<br>73.9 lb           |  |  |
| Motor protection: Motor Number: Others: Net weight:                | 67.3 lb                      |  |  |