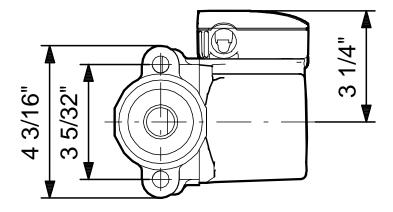

Company name: -

Created by: Phone:

Fax: Date:

59896180 UPS 15-42 F 60 Hz

Note! All units are in [mm] unless others are stated. Disclaimer: This simplified dimensional drawing does not show all details.