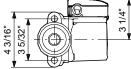

Company name: -

Created by: Phone:

Fax: Date:

59896180 UPS 15-42 F 60 Hz

Note! All units are in [mm] unless others are stated. Disclaimer: This simplified dimensional drawing does not show all details.