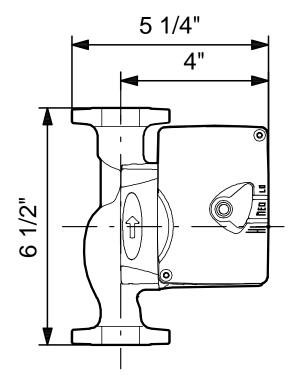

Pressure stage: 10 Port-to-port length: 6 1/2 in

Company name: Created by: Phone: Fax: Date: -

|          | Date: - |                                                                                                                                                                                                                                                                   |                                                                            |            |  |
|----------|---------|-------------------------------------------------------------------------------------------------------------------------------------------------------------------------------------------------------------------------------------------------------------------|----------------------------------------------------------------------------|------------|--|
| Position | Count   | Description                                                                                                                                                                                                                                                       |                                                                            | Unit price |  |
|          |         | Electrical data: Number of poles: Power input in speed 1: Power input in speed 2: Max. power input: Rated power - P2: Main frequency: Rated voltage: Current in speed 1: Current in speed 2: Current in speed 3: Capacitor size - run: Insulation class (IEC 85): | 2 30 W 40 W 92 W 0.04 HP 60 Hz 1 x 230 V 0.14 A 0.19 A 0.41 A 2 µF/400 V F |            |  |
|          |         | Others: Gross weight:                                                                                                                                                                                                                                             | 7.25 lb                                                                    |            |  |
|          |         |                                                                                                                                                                                                                                                                   |                                                                            |            |  |

Company name: -

Created by: Phone:

Fax: Date:

59896180 UPS 15-42 F 60 Hz

Note! All units are in [mm] unless others are stated. Disclaimer: This simplified dimensional drawing does not show all details.