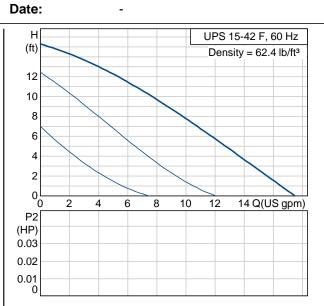

Company name: Created by: Phone: Fax: -

| Description                         | Value                   |
|-------------------------------------|-------------------------|
| Product name:                       | UPS 15-42 F             |
| Product Number:                     | 59896180                |
| EAN number:                         | 5700391413896           |
|                                     |                         |
| Technical:                          |                         |
| Speed Number:                       | 3                       |
| Max flow:                           | 17.6 US gpm             |
| Head max:                           | 15.4 ft                 |
| Maximum operating pressure          | 145 psi                 |
| Approvals on nameplate:             | UL, CSA                 |
|                                     |                         |
| Materials:                          |                         |
| Pump housing:                       | Cast iron               |
|                                     | EN-JL1030               |
|                                     | ASTM 30 B               |
| Impeller:                           | Composite, PES          |
|                                     |                         |
| Installation:                       | 404.05                  |
| Maximum ambient temperature:        | 104 °F                  |
| Ambient max at 176°F liquid         | 176 °F                  |
| Maximum operating pressure          | 145 psi                 |
| Flange standard:                    | USA Oval                |
| Type of connection:                 | C.I. Flange             |
| Pipe connection:                    | 2 - Bolt Flange         |
| Pressure stage:                     | 10                      |
| Port-to-port length:                | 6 1/2 in                |
| Liquid:                             |                         |
| Liquid.<br>Liquid temperature range | 35.6 230 °F             |
| Density:                            | 62.4 lb/ft³             |
| Defisity.                           | 02.4 lb/lt <sup>-</sup> |
| Electrical data:                    |                         |
| Number of poles:                    | 2                       |
| Power input in speed 1:             | 30 W                    |
| Power input in speed 2:             | 40 W                    |
| Max. power input:                   | 92 W                    |
| Rated power - P2:                   | 0.04 HP                 |
| Main frequency:                     | 60 Hz                   |
| Rated voltage:                      | 1 x 230 V               |
| Current in speed 1                  | 0.14 A                  |
| Current in speed 2                  | 0.19 A                  |
| Current in speed 3                  | 0.41 A                  |
| Capacitor size - run                | 2 μF/400 V              |
| Insulation class (IEC 85):          | F                       |
| Motor protection:                   | CONTACT                 |
| Thermal protec:                     | internal                |
| ·                                   |                         |
| Controls:                           |                         |
| Pos term box:                       | 9H                      |
|                                     |                         |
| Others:                             | 7.05 lb                 |
| Gross weight:                       | 7.25 lb                 |
|                                     |                         |