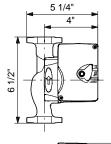

Company name: -

Created by: Phone:

Fax: Date:

59896180 UPS 15-42 F 60 Hz

Note! All units are in [mm] unless others are stated. Disclaimer: This simplified dimensional drawing does not show all details.