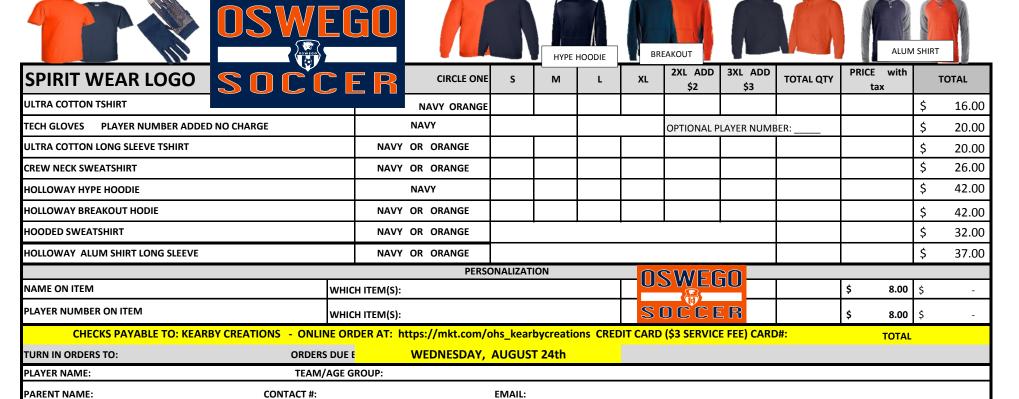

|           |                | \$ | 15.00 |
| HOLLOWAY PERFORMANCE HOODIE                                             | NAVY OR ORANGE   |   |   |   |    |                |                |           |                | \$ | 42.00 |
| HOLLOWAY TENACITY PULLOVER AGIL-KNIT POLYESTER                          | NAVY             |   |   |   |    |                |                |           |                | \$ | 50.00 |
| BURNSIDE JOGGER WITH POCKETS                                            | CHARCOAL GRAY    |   |   |   |    |                |                |           |                | \$ | 27.00 |
| TRACTION WARM UP PANTS FLEX-SOF POLY/KNIT WITH TAPERED LEG_SIDE POCKETS | BLACK OR NAVY    |   |   |   |    |                |                |           |                | \$ | 46.00 |



CVV#:

**CATHIE KEARBY** 

630-567-0460

**CALL OR EMAIL**