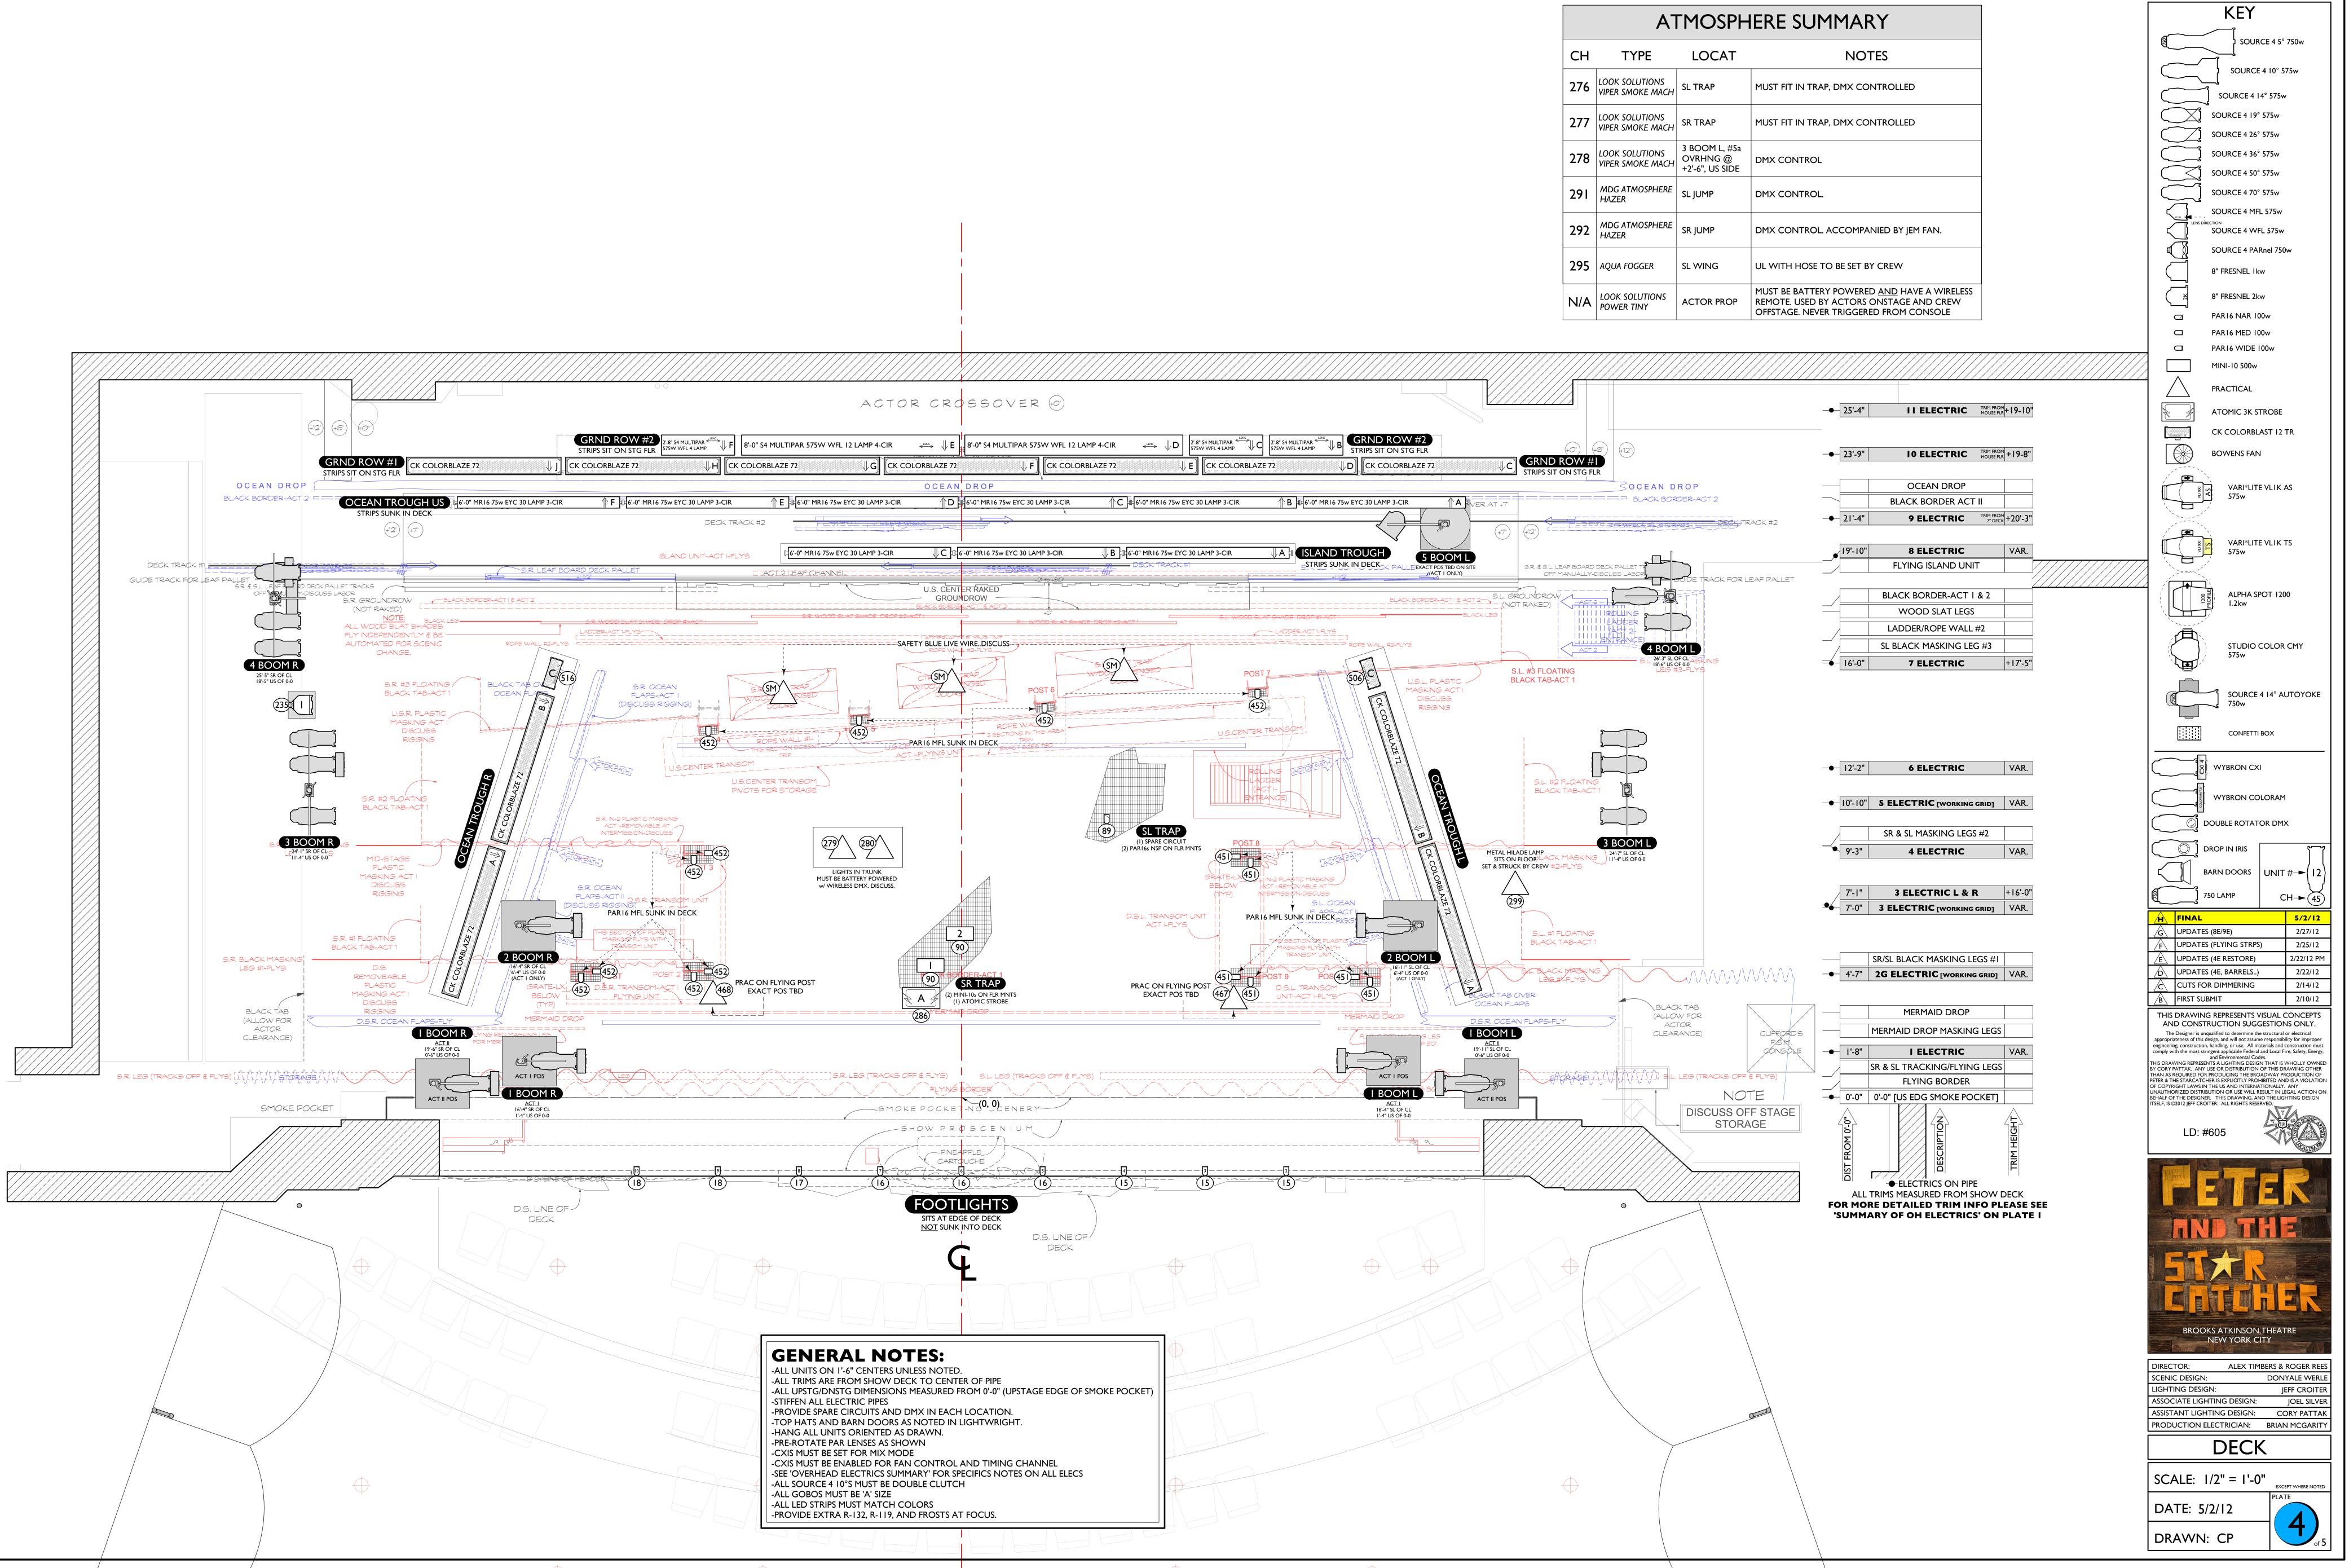

| ATMOSPHERE SUMMARY |                                    |                                              |                                                                                                                                         |
|--------------------|------------------------------------|----------------------------------------------|-----------------------------------------------------------------------------------------------------------------------------------------|
| СН                 | TYPE                               | LOCAT                                        | NOTES                                                                                                                                   |
| 276                | LOOK SOLUTIONS<br>VIPER SMOKE MACH | SL TRAP                                      | MUST FIT IN TRAP, DMX CONTROLLED                                                                                                        |
| 277                | LOOK SOLUTIONS<br>VIPER SMOKE MACH | SR TRAP                                      | MUST FIT IN TRAP, DMX CONTROLLED                                                                                                        |
| 278                | LOOK SOLUTIONS<br>VIPER SMOKE MACH | 3 BOOM L, #5a<br>OVRHNG @<br>+2'-6", US SIDE | DMX CONTROL                                                                                                                             |
| 291                | MDG ATMOSPHERE<br>HAZER            | SL JUMP                                      | DMX CONTROL.                                                                                                                            |
| 292                | MDG ATMOSPHERE<br>HAZER            | SR JUMP                                      | DMX CONTROL. ACCOMPANIED BY JEM FAN.                                                                                                    |
| 295                | AQUA FOGGER                        | SL WING                                      | UL WITH HOSE TO BE SET BY CREW                                                                                                          |
| N/A                | LOOK SOLUTIONS<br>POWER TINY       | ACTOR PROP                                   | MUST BE BATTERY POWERED <u>AND</u> HAVE A WIRELESS<br>REMOTE. USED BY ACTORS ONSTAGE AND CREW<br>OFFSTAGE. NEVER TRIGGERED FROM CONSOLE |