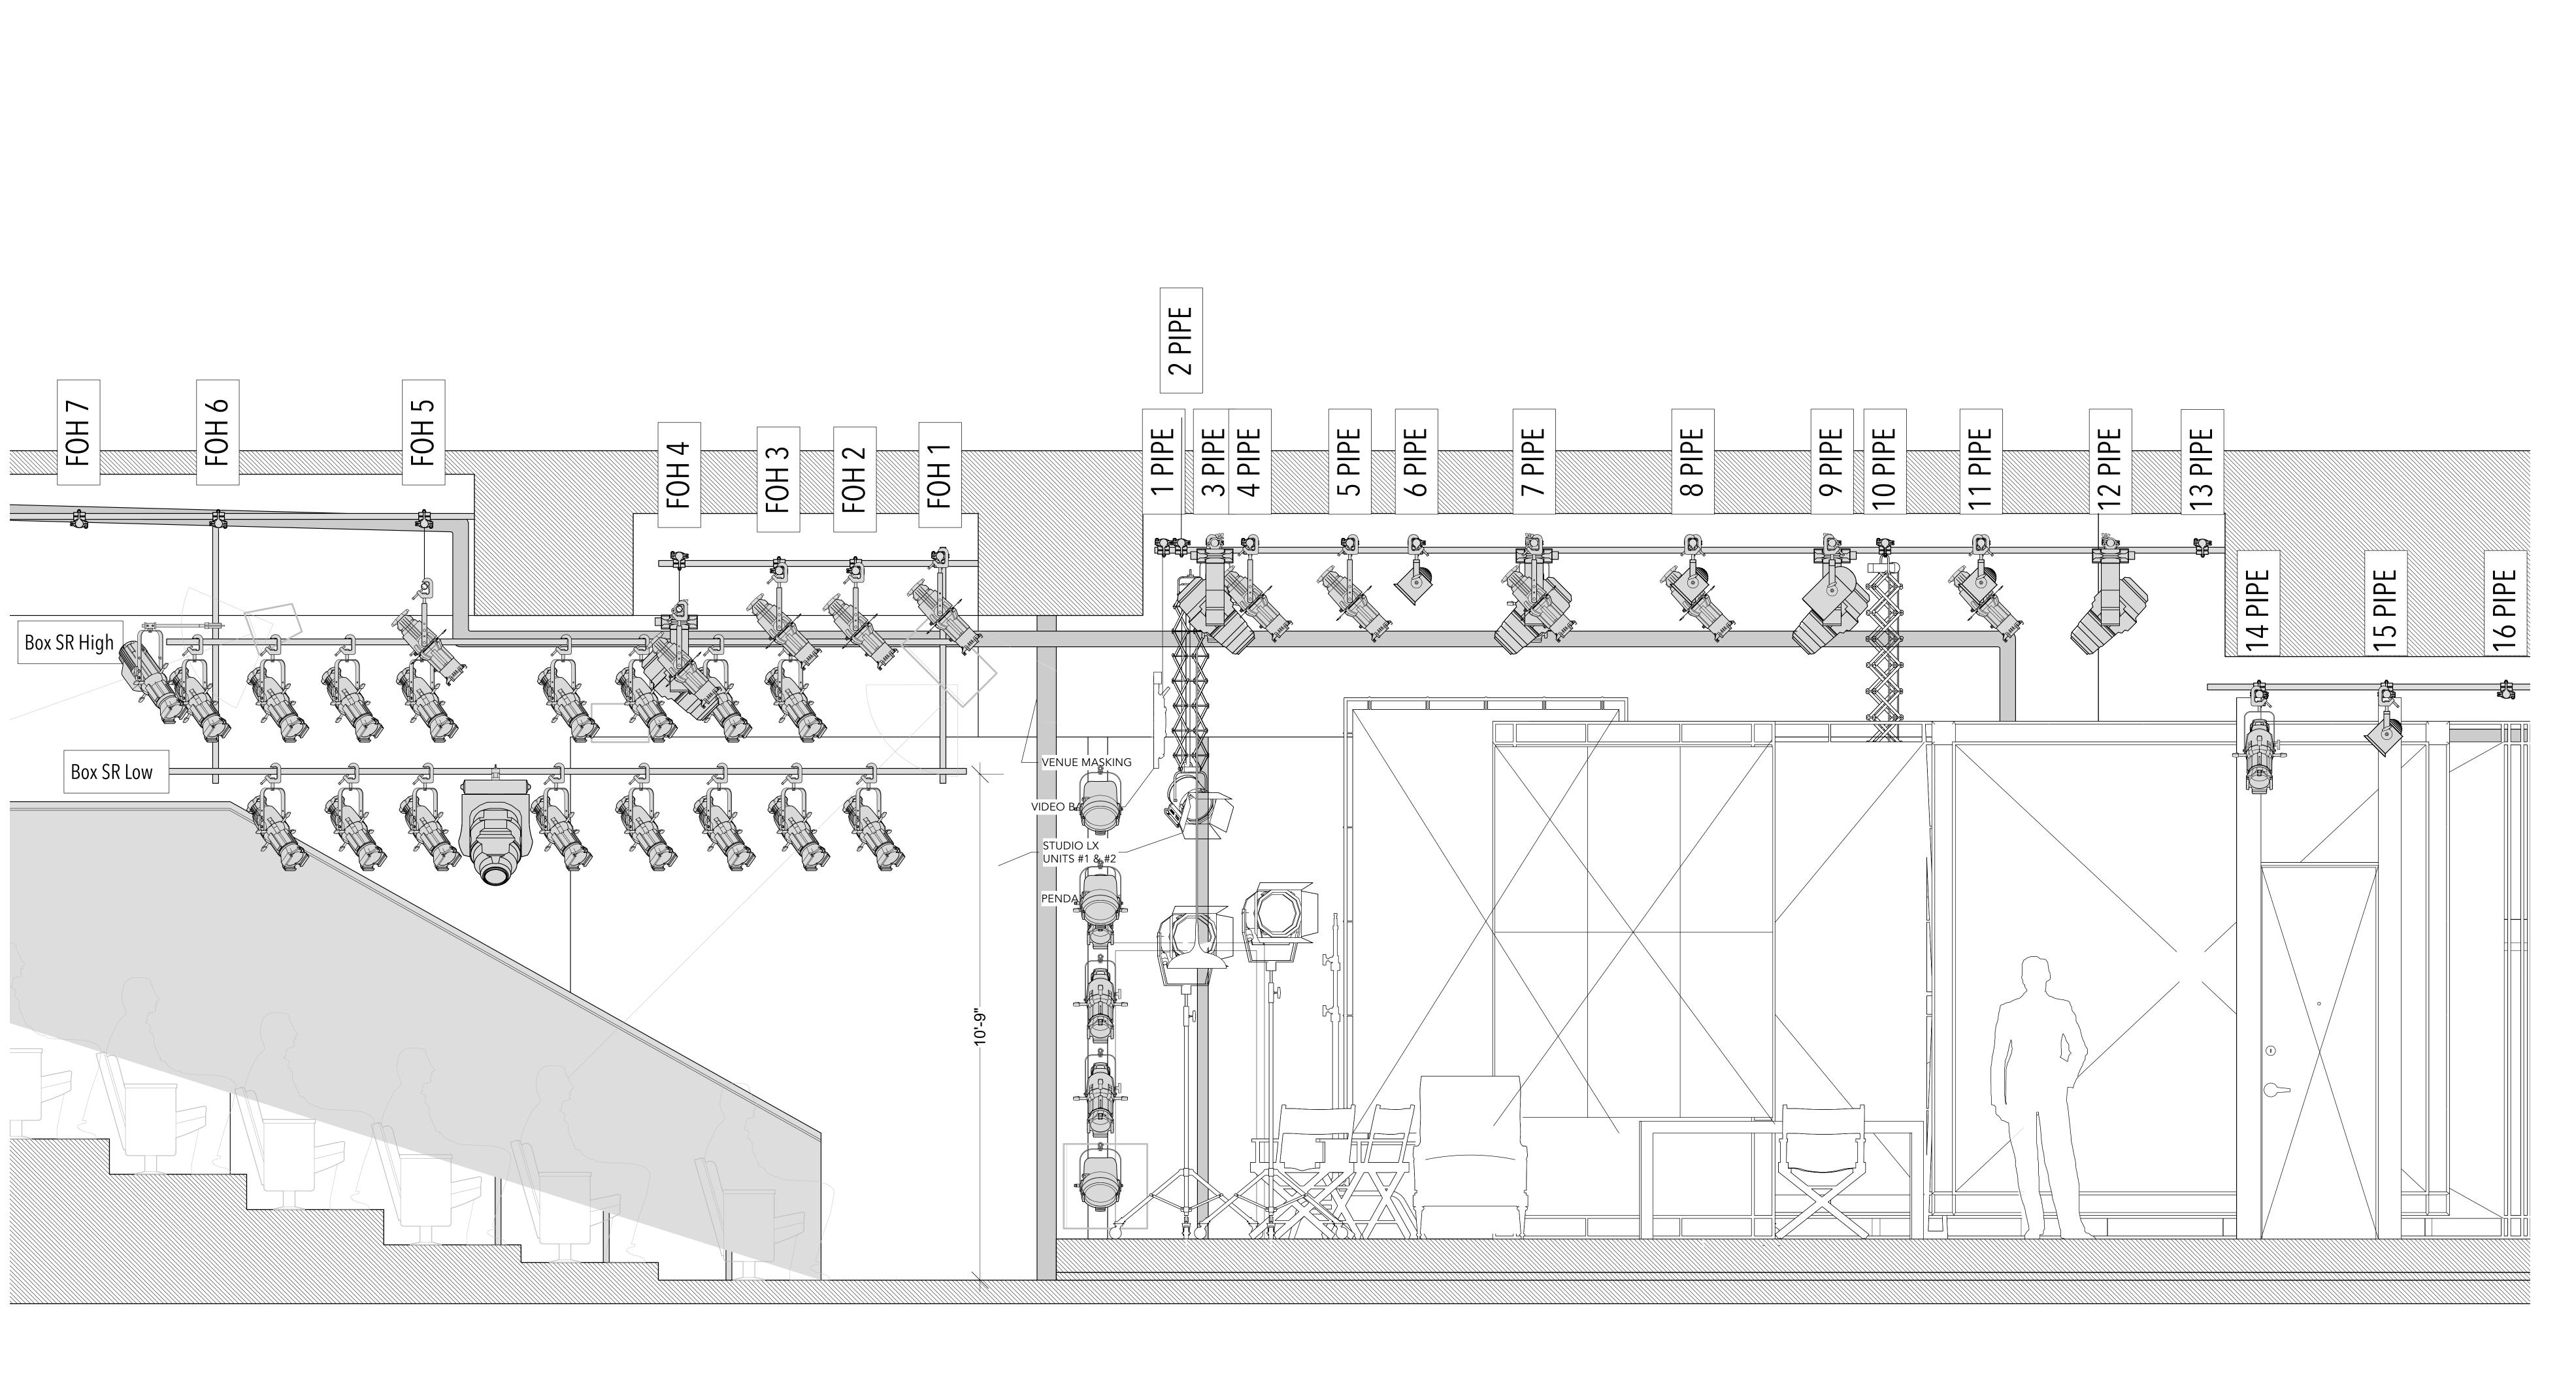

- Booms are dimensioned from show deck to side arm, all booms should be flanged to the deck - Please see hookup for color and accessory information - Please provide spare cuts of R132 and R119 for focus - Check in with designer about boom and floor fixture placement before installation

- Trims are measured from show deck to bottom of pipe unless

The designer and assistant designers are responsible for visual aspects of the production only, and all specifications provided relate solely to the appearance of the lighting and not to matters of electrical or structural soundness and/or safety. The implementation of this design must comply with the most stringent applicable federal and local safety and fire codes. The designer is not qualified to determine electrical or structural appropri