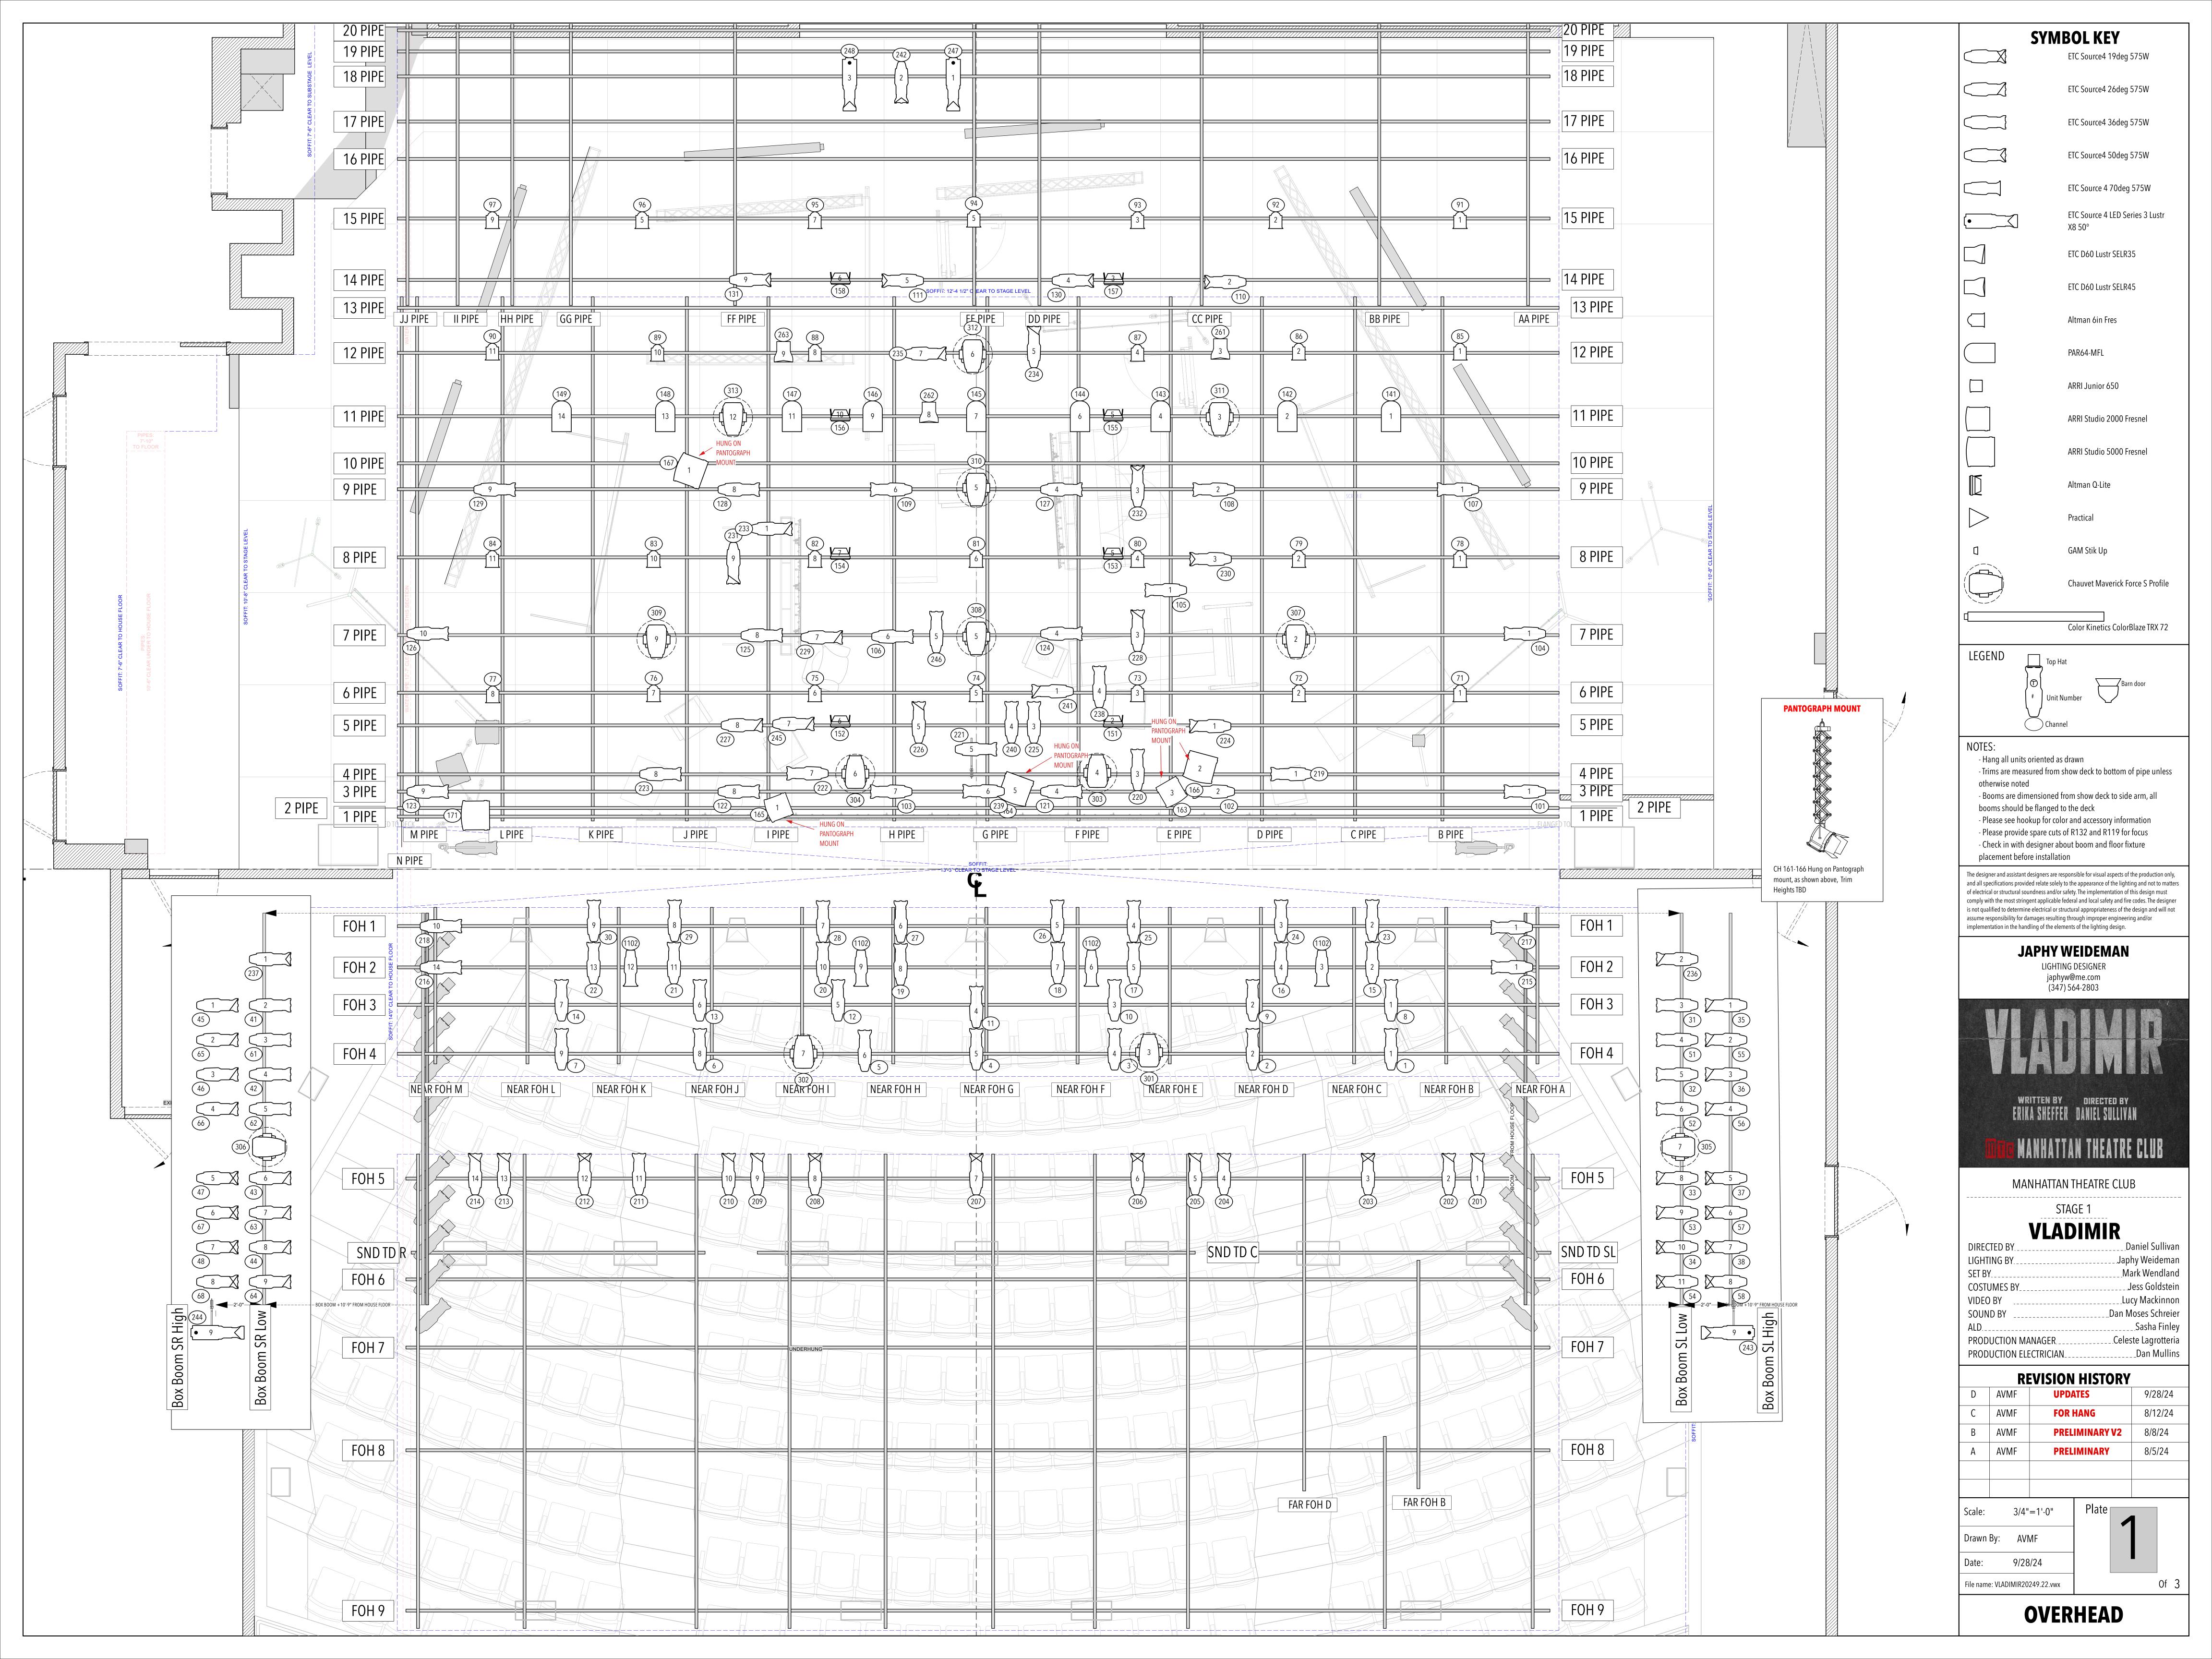

- Booms are dimensioned from show deck to side arm, all booms should be flanged to the deck - Please see hookup for color and accessory information - Please provide spare cuts of R132 and R119 for focus - Check in with designer about boom and floor fixture placement before installation

- Trims are measured from show deck to bottom of pipe unless

The designer and assistant designers are responsible for visual aspects of the production only, and all specifications provided relate solely to the appearance of the lighting and not to matters of electrical or structural soundness and/or safety. The implementation of this design must comply with the most stringent applicable federal and local safety and fire codes. The designer is not qualified to determine electrical or structural appropriateness of the design and will not assume responsibility for damages resulting through improper engineering and/or implementation in the handling of the elements of the lighting design.