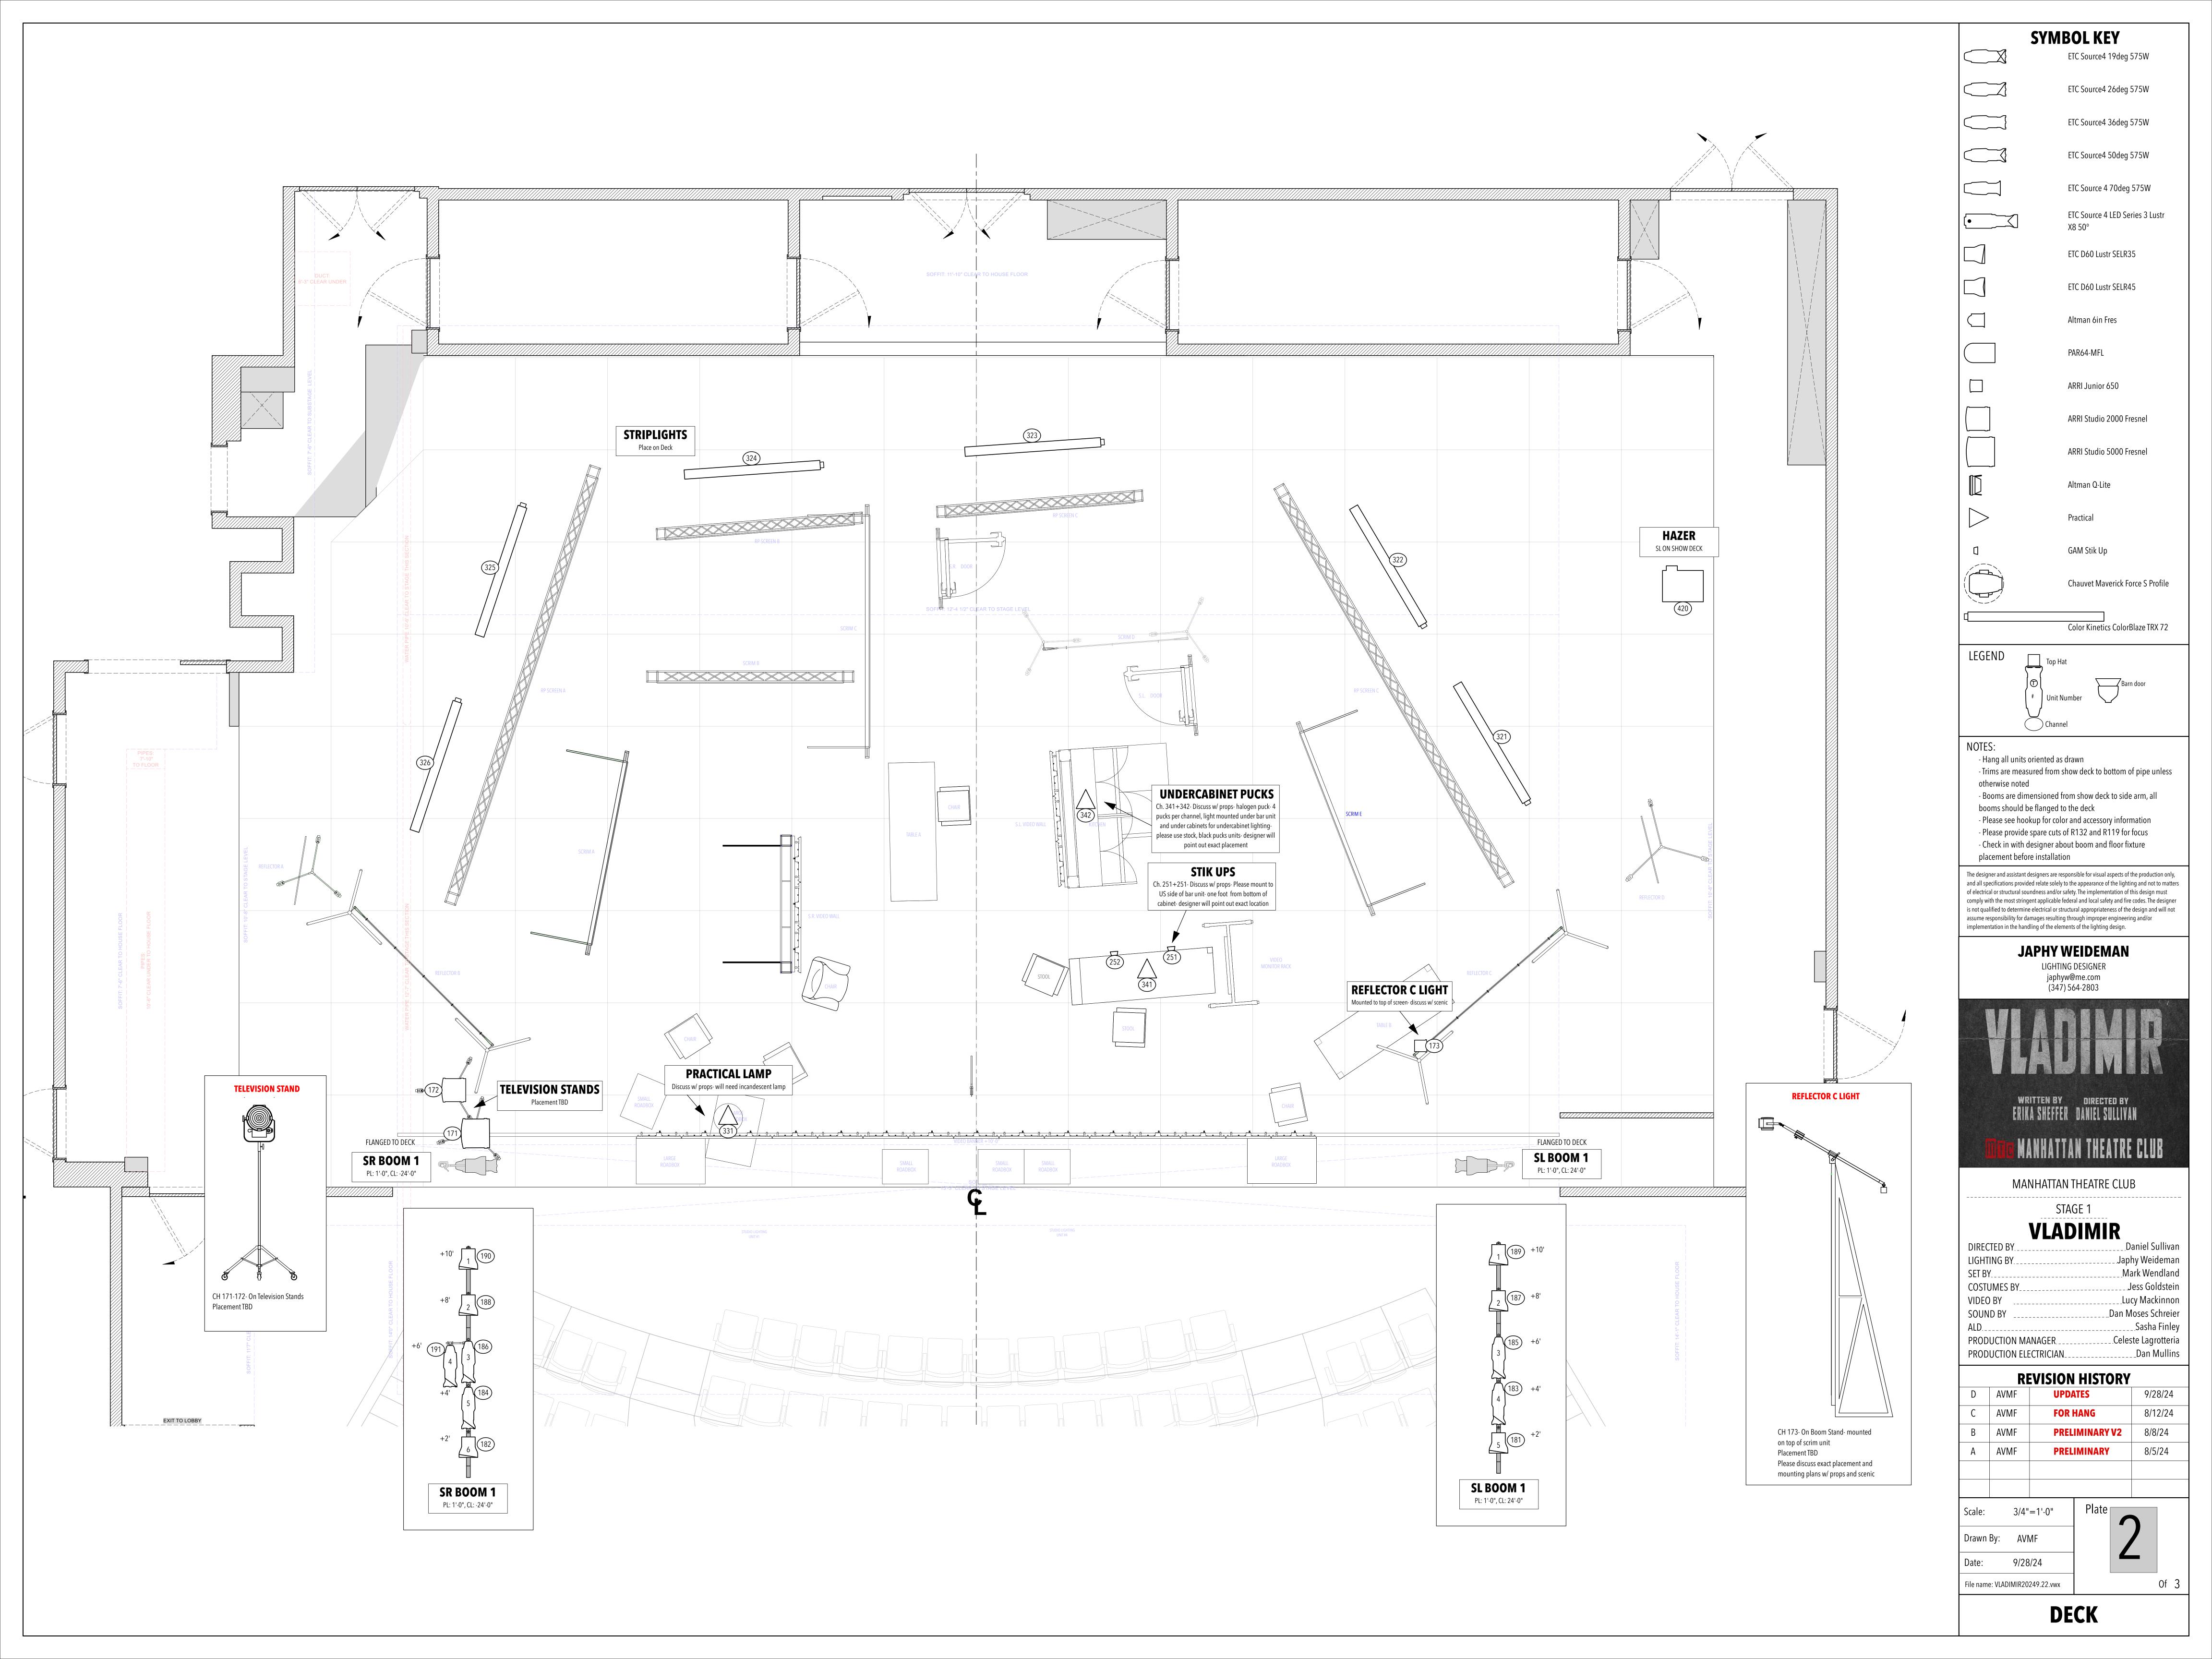

- Booms are dimensioned from show deck to side arm, all booms should be flanged to the deck - Please see hookup for color and accessory information - Please provide spare cuts of R132 and R119 for focus - Check in with designer about boom and floor fixture placement before installation

- Trims are measured from show deck to bottom of pipe unless

The designer and assistant designers are responsible for visual aspects of the production only, and all specifications provided relate solely to the appearance of the lighting and not to matters of electrical or structural soundness and/or safety. The implementation of this design must comply with the most stringent applicable federal and local safety and fire codes. The designer is not qualified to determine electrical or structural appropriateness of the design and will not assume responsibility for damages resulting through improper engineering and/or implementation in the handling of the elements of the lighting design.