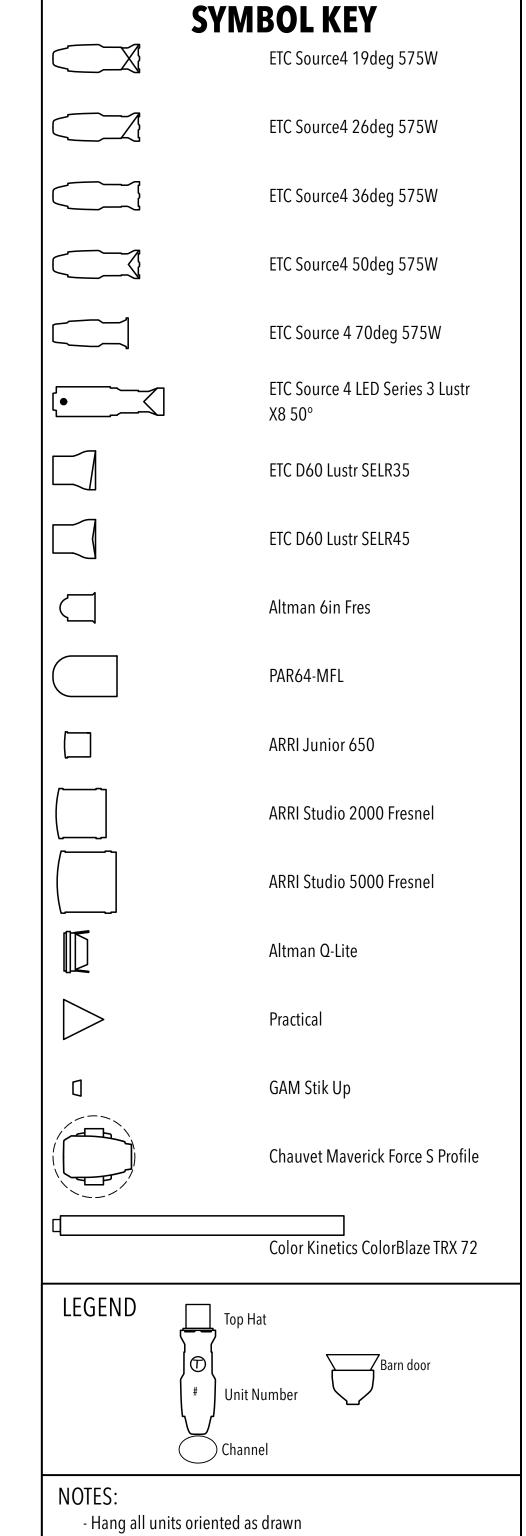

- Booms are dimensioned from show deck to side arm, all booms should be flanged to the deck - Please see hookup for color and accessory information - Please provide spare cuts of R132 and R119 for focus - Check in with designer about boom and floor fixture placement before installation

- Trims are measured from show deck to bottom of pipe unless

The designer and assistant designers are responsible for visual aspects of the production only, and all specifications provided relate solely to the appearance of the lighting and not to matters of electrical or structural soundness and/or safety. The implementation of this design must comply with the most stringent applicable federal and local safety and fire codes. The designer is not qualified to determine electrical or structural appropriat